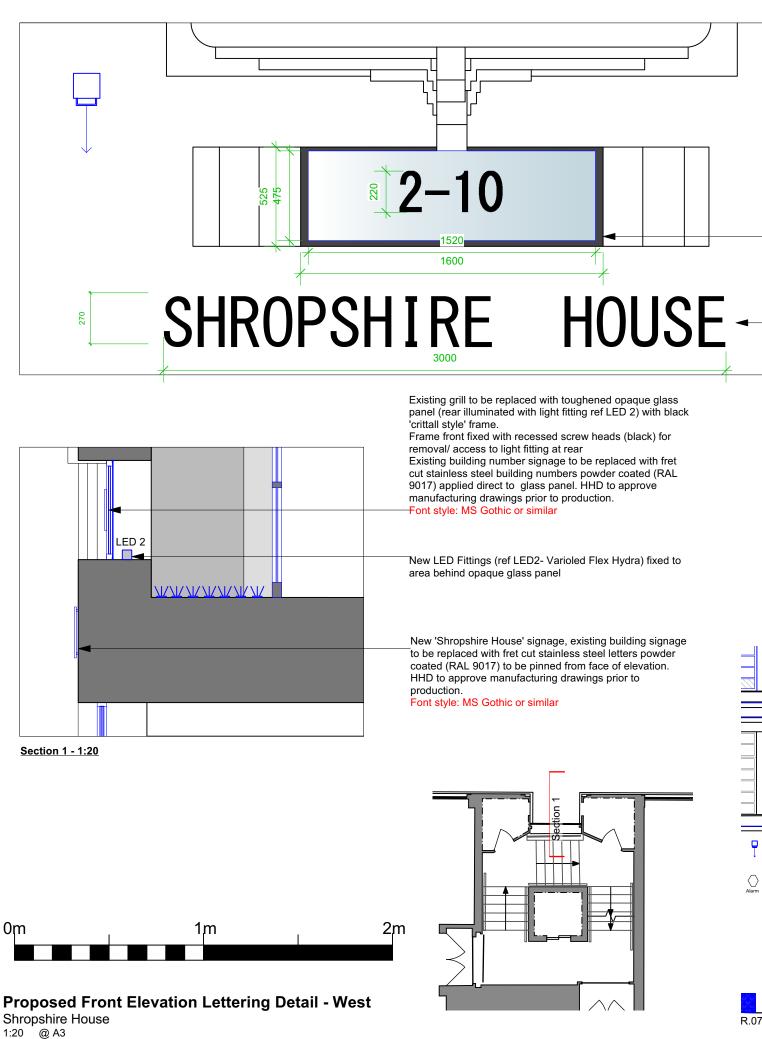

2no. faced fixed wall washing external light fittings ref DL1:

Existing grill to be replaced with toughened opaque glass panel (rear illuminated with light fitting ref LED 2) with black

Frame front fixed with recessed screw heads (black) for

Existing building number signage to be replaced with fret cut stainless steel building numbers powder coated (RAL 9017) applied direct to glass panel. HHD to approve manufacturing drawings prior to production.

\_New 'Shropshire House' signage, existing building signage to be replaced with fret cut stainless steel letters powder coated (RAL 9017) to be pinned from face of elevation. HHD to approve manufacturing drawings prior to

Iguzzini 1-PRO BX03

White finish to fitting

'crittall style' frame.

production.

170mm H x 140mm D x 132mm H

removal/ access to light fitting at rear

Font style: MS Gothic or similar

Font style: MS Gothic or similar

## **Shropshire House**

11-20 Capper Street London.WC1E 6JA

**PLANNING** 

Proposed Front Elevation Lettering Detail - West

| Project Manager<br>RH | Project ID 253                                                                 |
|-----------------------|--------------------------------------------------------------------------------|
| Orawn By  CMD         | CAD File Name<br>253.100.01 Proposed External Elevations- Shropshire House.vwx |
| Reviewed By<br>RH     | Drawing No.                                                                    |
| Date                  | 253.400.02                                                                     |
| 1:20 @ A3             |                                                                                |