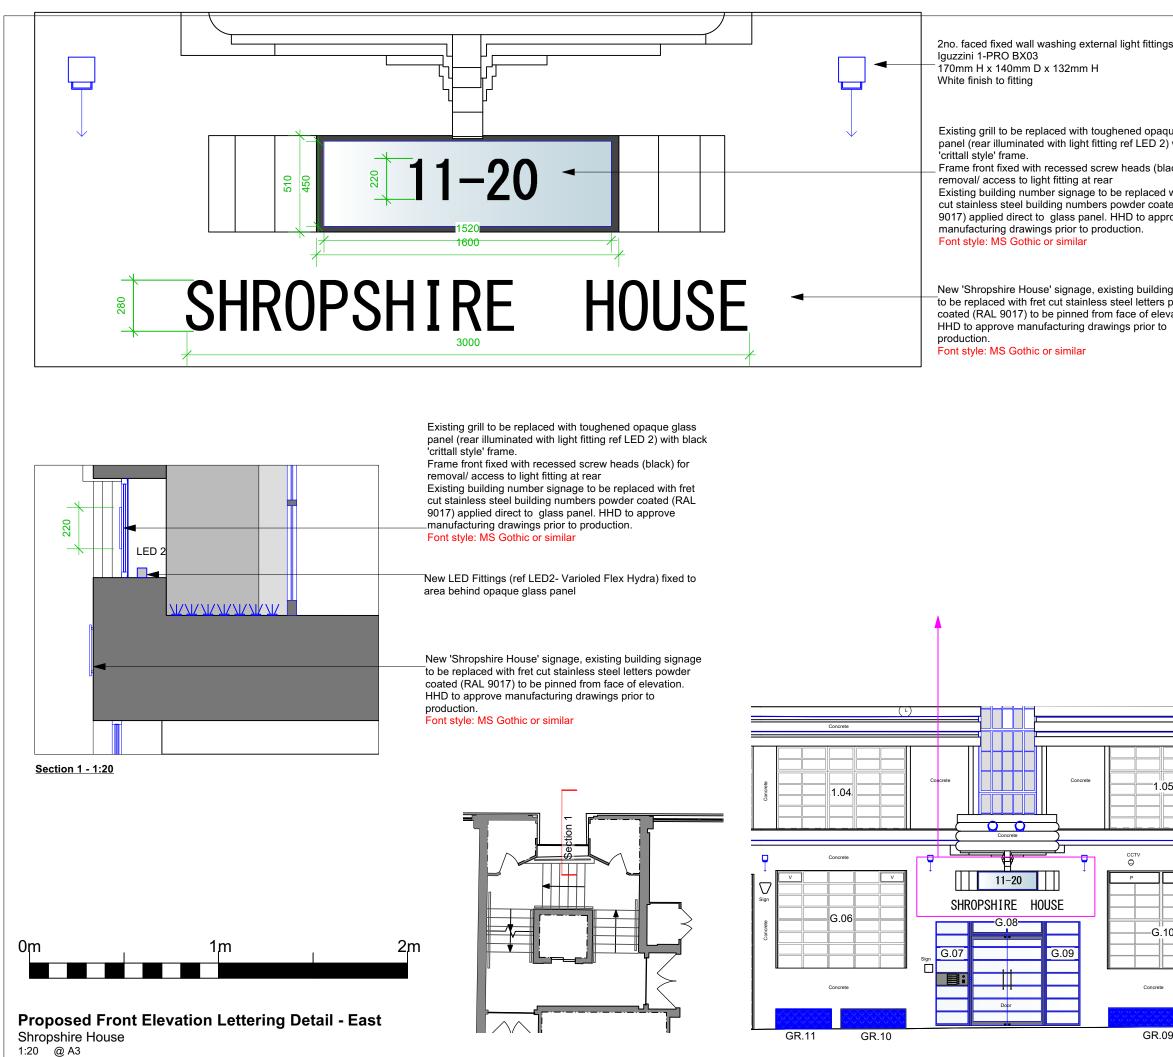

| s ref DL1:                               | Contracto<br>HHD not liable for                                                                                                                 | nts not to be taken from drawin<br>r to confirm all dimensions.<br>seeking relevant planning auth<br>g LBC) unless specifically direct<br>the client | ority         |
|------------------------------------------|-------------------------------------------------------------------------------------------------------------------------------------------------|------------------------------------------------------------------------------------------------------------------------------------------------------|---------------|
|                                          |                                                                                                                                                 |                                                                                                                                                      |               |
| ue glass<br>with black                   |                                                                                                                                                 |                                                                                                                                                      |               |
| ick) for                                 |                                                                                                                                                 |                                                                                                                                                      |               |
| with fret<br>ed (RAL<br>ove              |                                                                                                                                                 |                                                                                                                                                      |               |
| g signage<br>bowder<br>ation.            |                                                                                                                                                 |                                                                                                                                                      |               |
|                                          |                                                                                                                                                 |                                                                                                                                                      |               |
|                                          |                                                                                                                                                 |                                                                                                                                                      |               |
|                                          |                                                                                                                                                 |                                                                                                                                                      |               |
|                                          | - 11/07/22 First                                                                                                                                | Issue                                                                                                                                                | CMD           |
|                                          | No. Date Revis                                                                                                                                  | sions / Submissions Re                                                                                                                               | evised by     |
|                                          |                                                                                                                                                 |                                                                                                                                                      |               |
|                                          | HamburyHirdDesign                                                                                                                               |                                                                                                                                                      |               |
| 5                                        | Design Firm<br>HamburyHird Design Ltd.<br>50-52 Wellsway<br>Bath<br>BA2 4SA<br>Telephone: 01225 336004                                          |                                                                                                                                                      |               |
|                                          | Stage                                                                                                                                           |                                                                                                                                                      |               |
|                                          | Project Title Project Title Shropshire House 11-20 Capper Street London.WC1E 6JA Drawing Title Proposed Front Elevation Lettering Detail - East |                                                                                                                                                      |               |
| P                                        |                                                                                                                                                 |                                                                                                                                                      |               |
| D                                        |                                                                                                                                                 |                                                                                                                                                      |               |
|                                          | Project Manager<br>RH                                                                                                                           | Project ID 253                                                                                                                                       |               |
|                                          | Drawn By<br>CMD                                                                                                                                 | CAD File Name<br>253.100.01 Proposed External Elevations- Shropsh                                                                                    | ire House.vwx |
| n an an an an an an<br>An an an an an an | Reviewed By<br>RH                                                                                                                               | Drawing No.                                                                                                                                          |               |
| <u></u>                                  | Date                                                                                                                                            | 253.400.0                                                                                                                                            | )1            |
|                                          | Scale 1:20 @ A3                                                                                                                                 |                                                                                                                                                      |               |
|                                          |                                                                                                                                                 |                                                                                                                                                      |               |