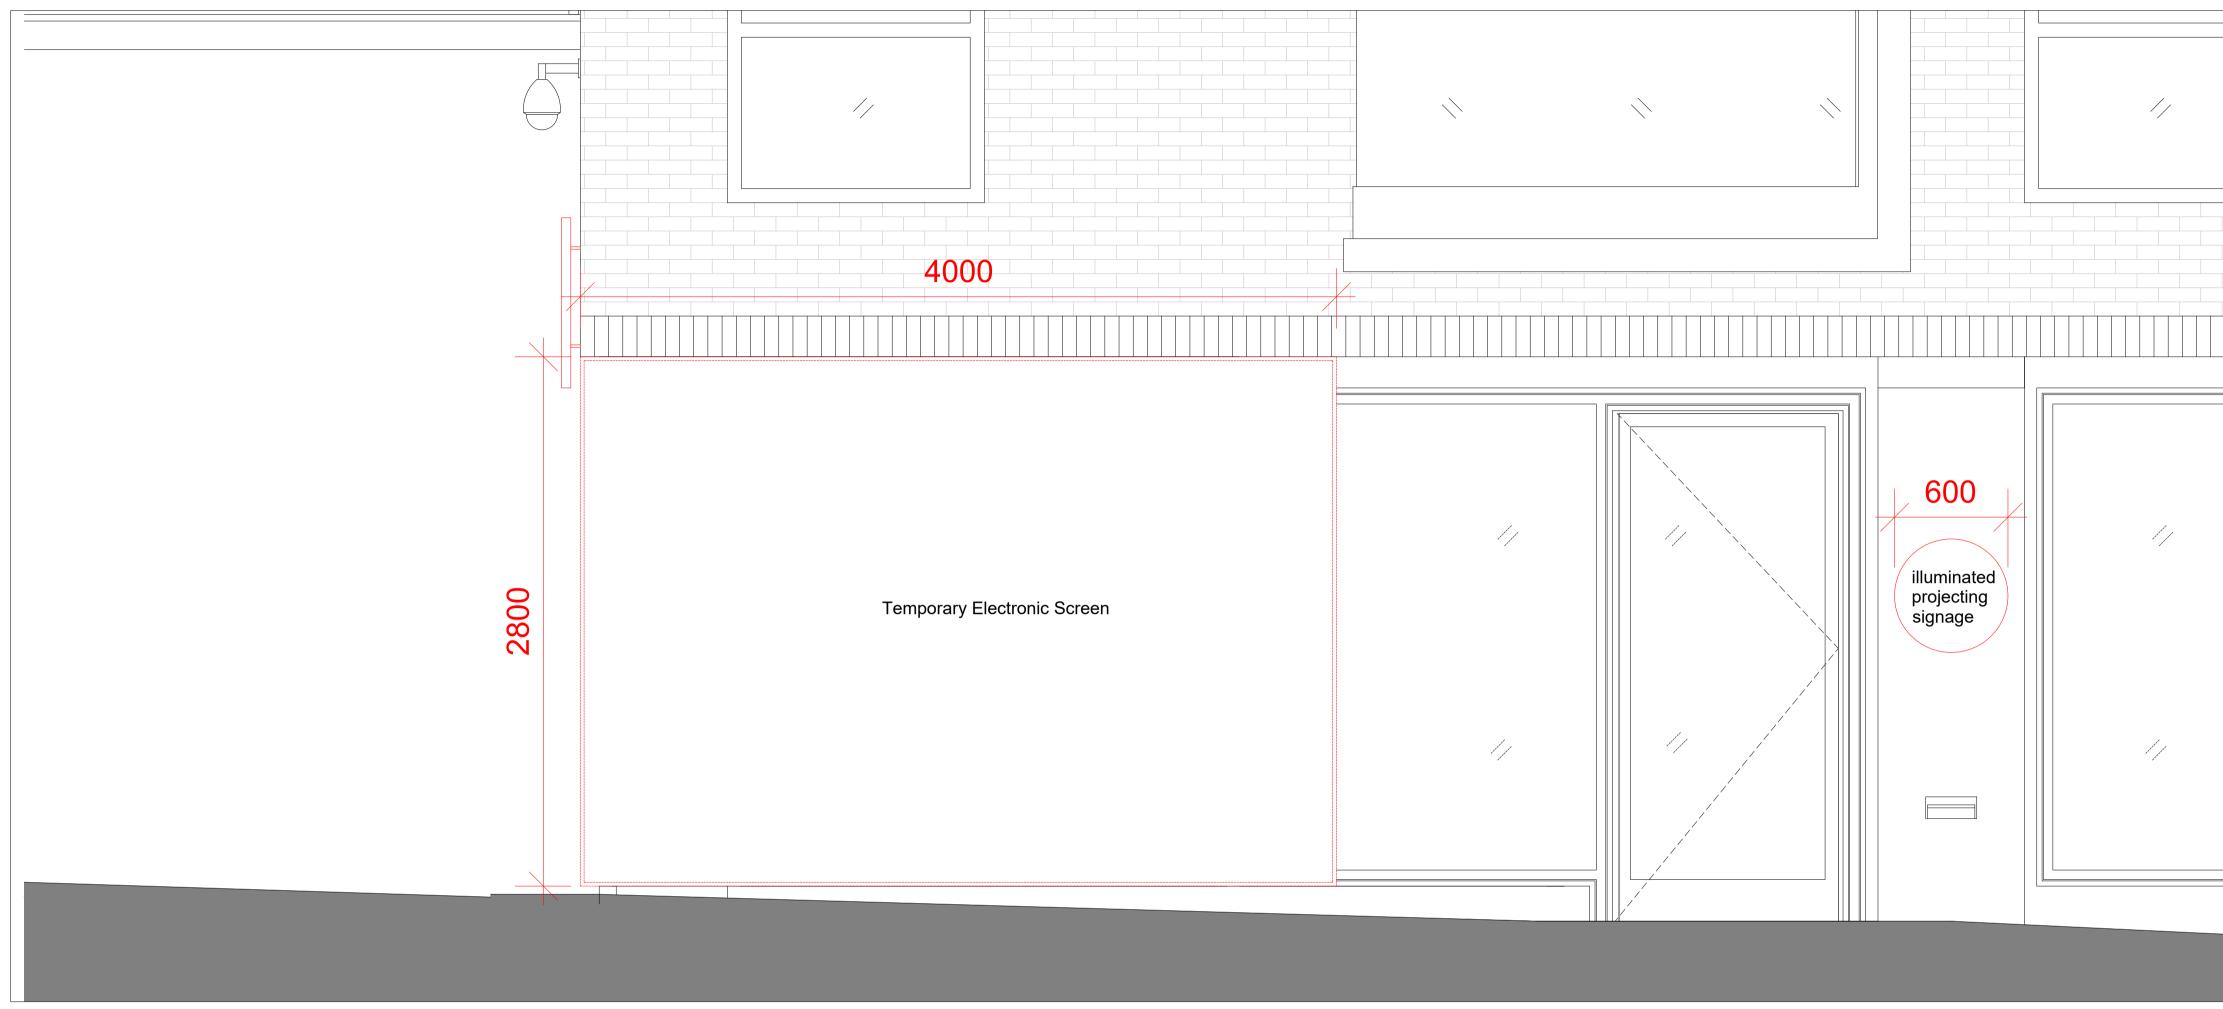

1 C1 COURTYARD ELEVATION

| Hawley Wharf Building C1, Castlehaven Road N.W Elevation  C1 Babylon Screens & Signs Proposed Detail 3 |            |                                 |
|--------------------------------------------------------------------------------------------------------|------------|---------------------------------|
|                                                                                                        |            |                                 |
| 1:20 A1<br>1:10 A3                                                                                     | 13.10.2022 | н.м.                            |
| Rev                                                                                                    | Date       | Description                     |
| А                                                                                                      | 11.11.2022 | screens & signage info combined |
| Drawing Nu                                                                                             | mber   Pro | ject Number                     |
| C1 - 17                                                                                                | 7   H2     | AWLEY WHARF                     |