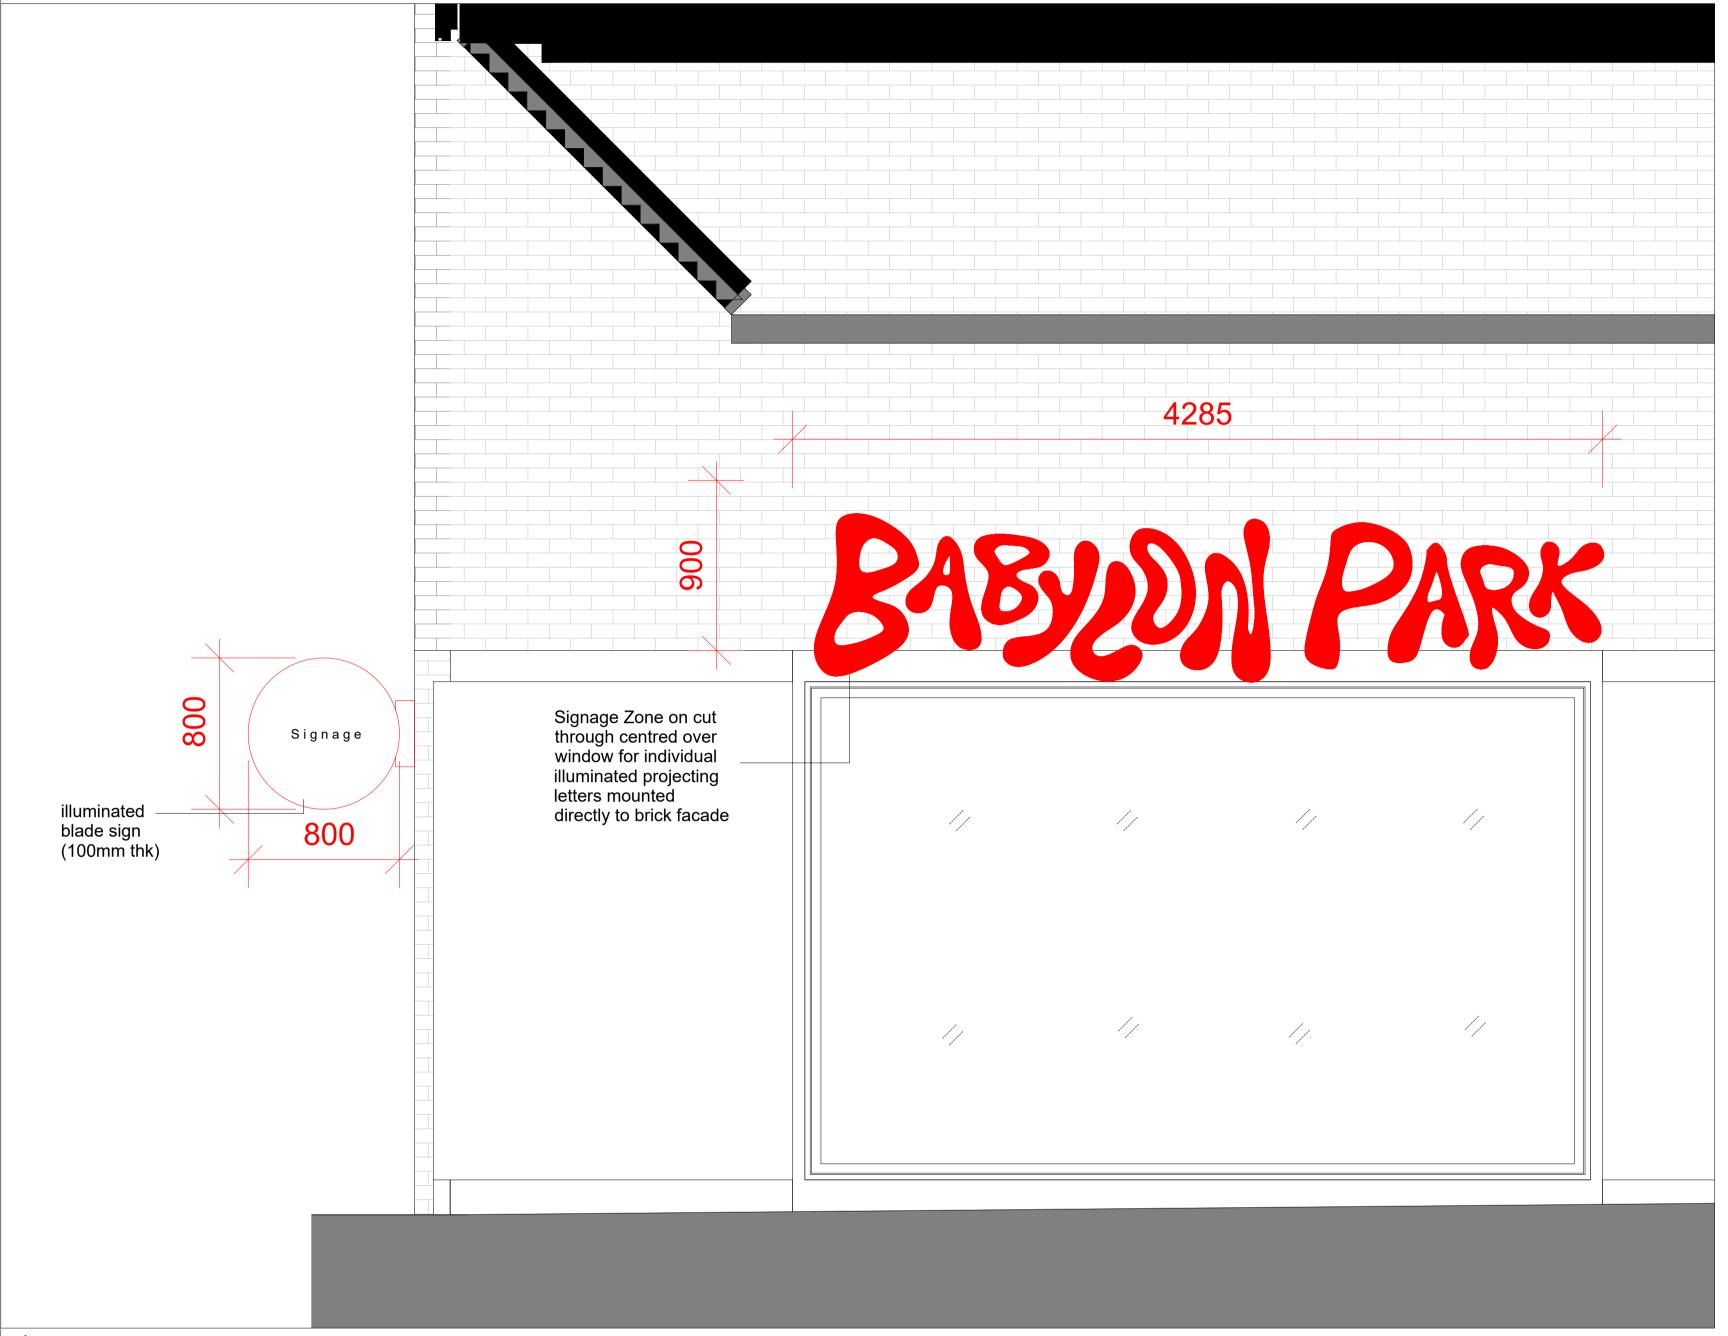

2 C1 CUT-THROUGH ELEVATION (Courtyard side)

2800

1 C1 CUT-THROUGH ELEVATION (Castlehaven road side)

| Hawley Wharf Building C1, Castlehaven Road N.W Elevation  C1 Babylon Screens & Signs Proposed Detail 2 |    |          |        |                                 |  |
|--------------------------------------------------------------------------------------------------------|----|----------|--------|---------------------------------|--|
| Scale                                                                                                  |    | Date     |        | Drawn By                        |  |
| 1:20 A1<br>1:10 A3                                                                                     | 13 | .10.2022 |        | н.М.                            |  |
| Rev                                                                                                    |    | Date     | Des    | cription                        |  |
| А                                                                                                      | 11 | .11.2022 | sign   | reens &<br>nage info<br>ombined |  |
| Drawing Number   Project Number                                                                        |    |          |        |                                 |  |
| C1 -                                                                                                   | 15 |          | HAWLEY | WHARF                           |  |