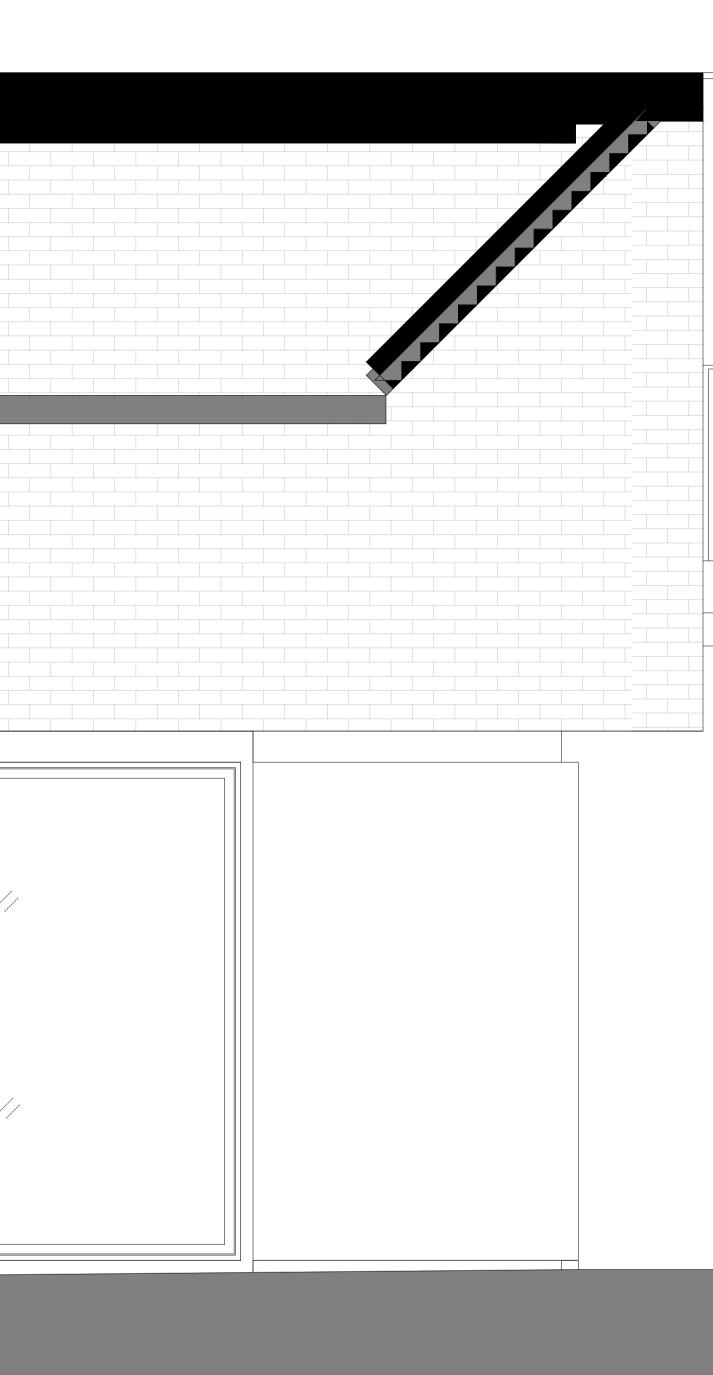

| 11.11.2022 | screens &<br>signage info<br>combined |  |  |
| Drawing Number Project Number                                  |            |                                       |  |  |
| C1 -                                                           | - 14   HA  | WLEY WHARF                            |  |  |



|  | ., /, |
|--|-------|

2 C1 CUT-THROUGH ELEVATION (Courtyard side)

## LABTECH

This drawing is copyright LabTech. Do not scale from this drawing. Drawings to be read in conjunction with all other architectural and design consultant information. All dimensions and levels to be checked on site by the contractor and such dimensions to be his responsibility. Report all drawing errors, omissions and discrepancies to the architect.

 $\bigcirc$  draft  $\bigcirc$  planning