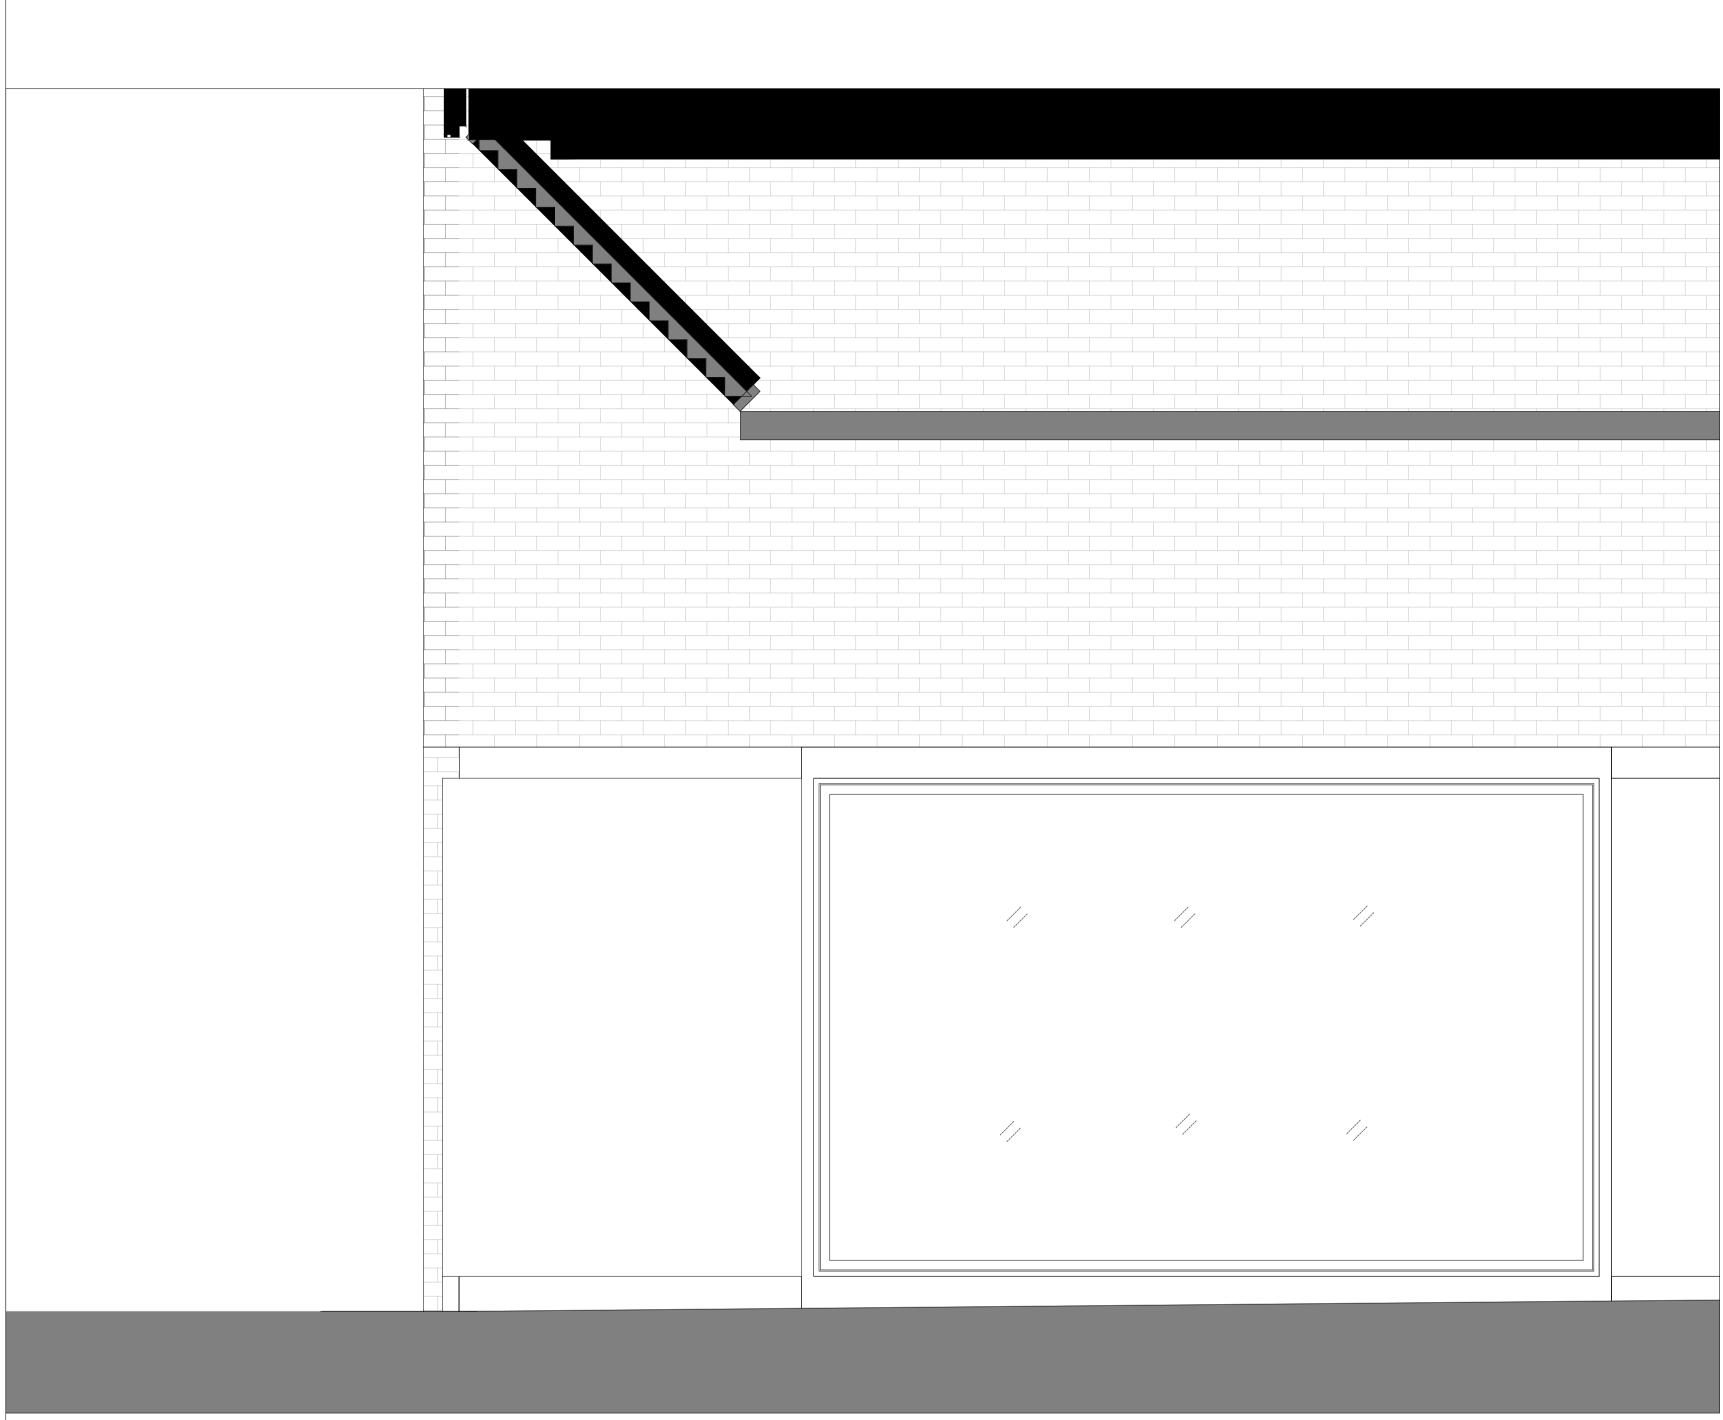

1 C1 CUT-THROUGH ELEVATION (Castlehaven road side)

| Hawley Wharf<br>Building C1, Castlehaven Road<br>N.W Elevation |            |                                       |  |  |
|----------------------------------------------------------------|------------|---------------------------------------|--|--|
| C1 Babylon Screens & Signs<br>Existing Detail 2                |            |                                       |  |  |
| Scale                                                          | Date       | Drawn By                              |  |  |
| 1:20 A1<br>1:10 A3                                             | 13.10.2022 | H.M.                                  |  |  |
| Rev                                                            | Date       | Description                           |  |  |
| A                                                              | 11.11.2022 | screens &<br>signage info<br>combined |  |  |
| Drawing Number Project Number                                  |            |                                       |  |  |
| C1 -                                                           | - 14   HA  | WLEY WHARF                            |  |  |