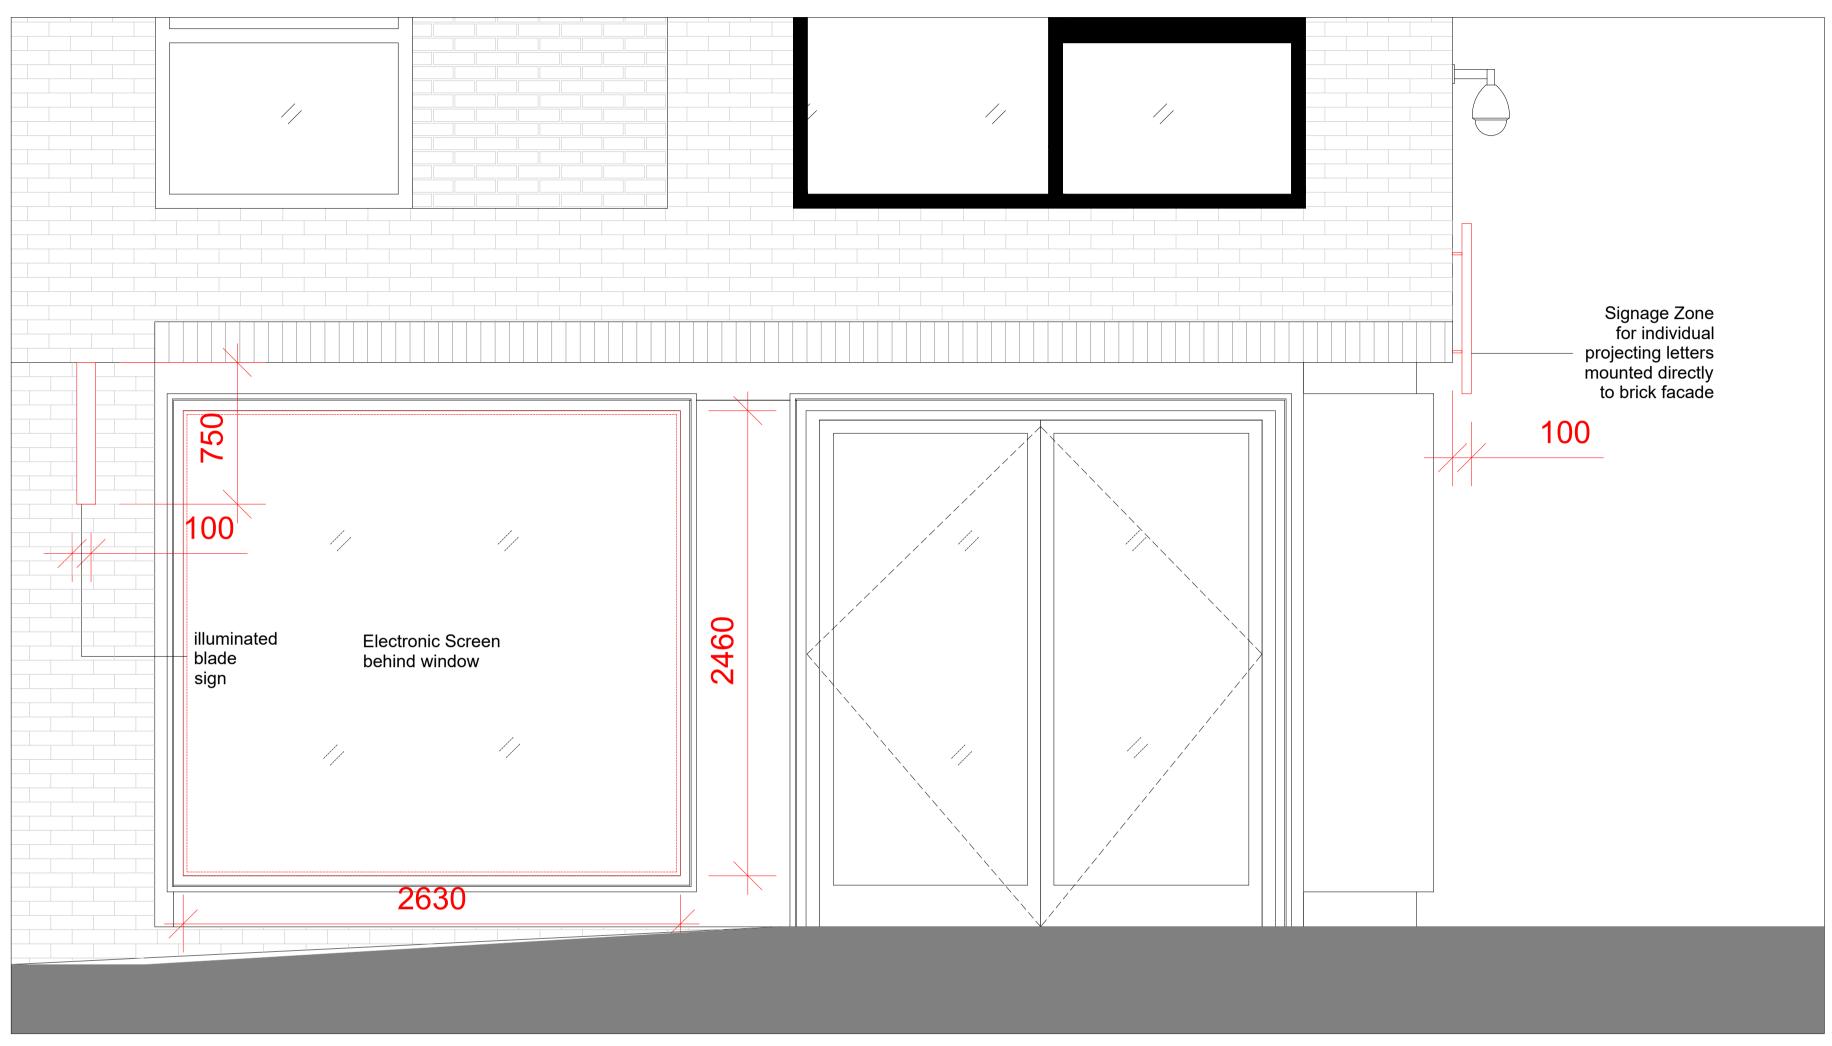

1 C1 NORTH-WEST ELEVATION

| Hawley Wharf Building C1, Castlehaven Road N.W Elevation C1 Babylon Screens & Signs |            |                                 |
|-------------------------------------------------------------------------------------|------------|---------------------------------|
| Proposed Detail 1                                                                   |            |                                 |
| Scale                                                                               | Date       | Drawn By                        |
| 1:20 A1<br>1:10 A3                                                                  | 13.10.2022 | H.M.                            |
| Rev                                                                                 | Date       | Description                     |
| A                                                                                   | 11.11.2022 | screens & signage info combined |
| Drawing Number   Project Number                                                     |            |                                 |
| C1 - 13   HAWLEY WHARF                                                              |            |                                 |