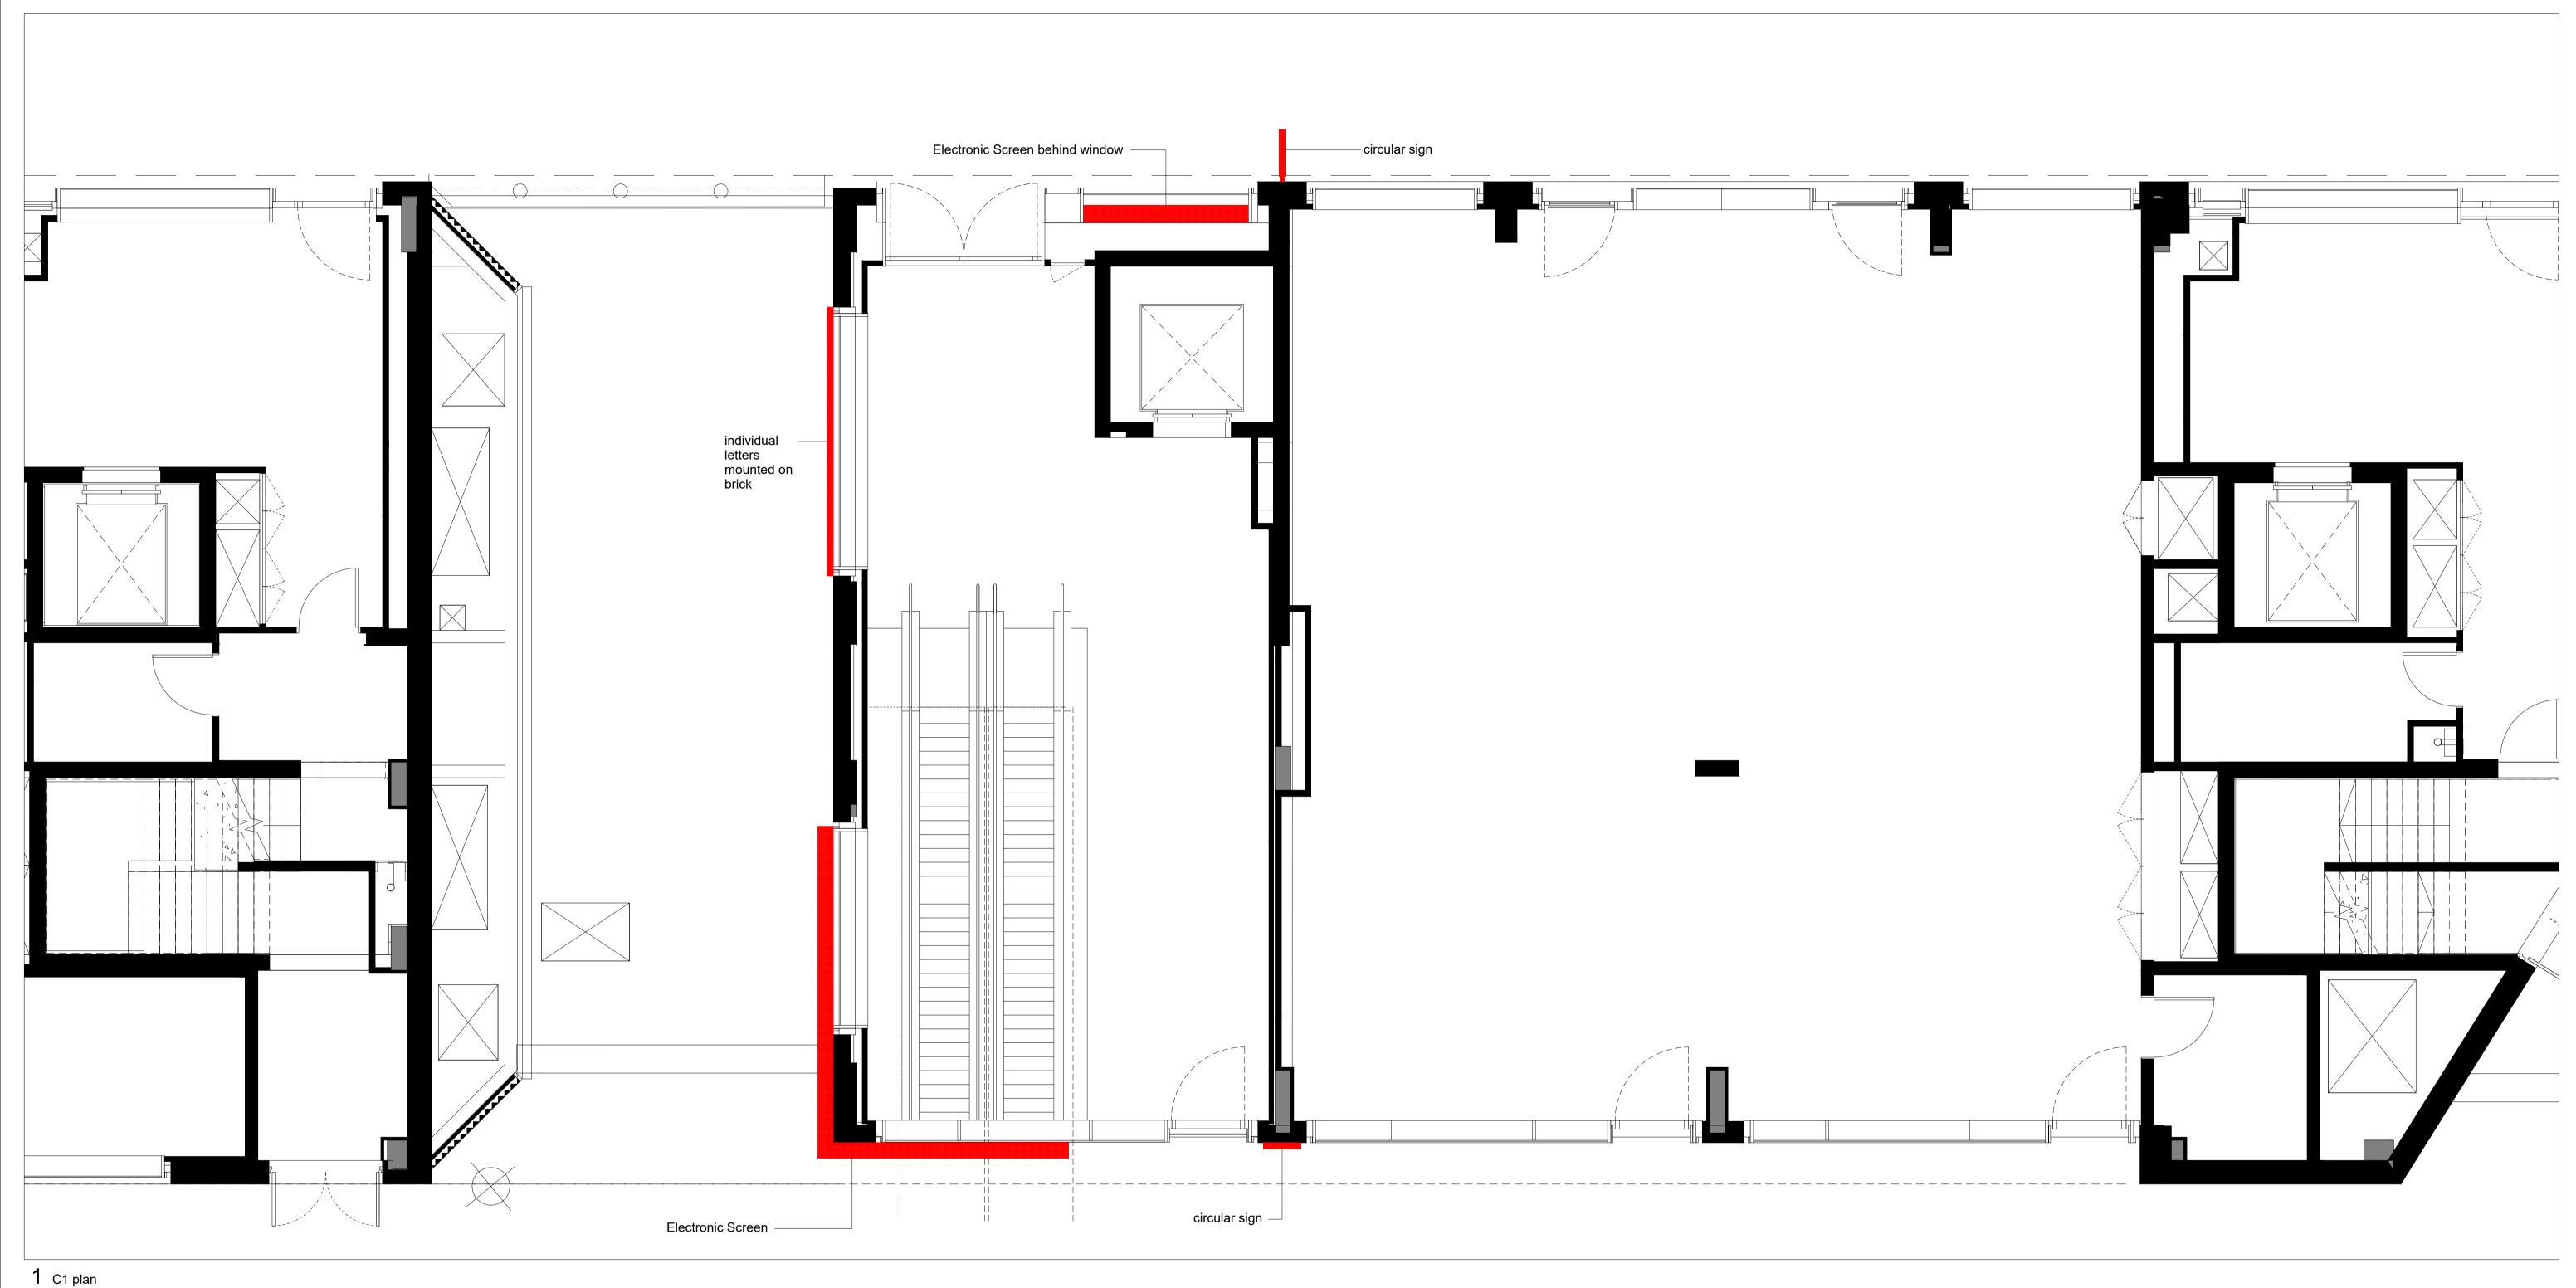

| Hawley Wharf                  |
|-------------------------------|
| Building C1, Castlehaven Road |
| N.W Elevation                 |

C1 Babylon Screens & Signs Proposed Plan

Drawn By Scale Date 1:20 A1 1:10 A3 13.10.2022 н.М. Date Description Rev screens & signage info combined 11.11.2022

Drawing Number Project Number C1 - 11 HAWLEY WHARF

○ DRAFT ● PLANNING

This drawing is copyright LabTech. Do not scale from this drawing. Drawings to be read in conjunction with all other architectural and design consultant information. All dimensions and levels to be checked on site by the contractor and such dimensions to be his responsibility. Report all drawing errors, omissions and discrepancies to the architect.