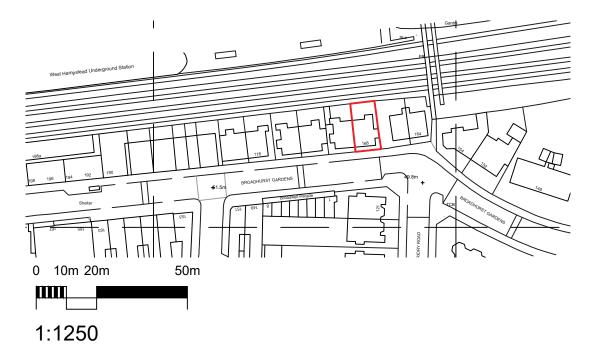

## Location Plan

1:500

Provisional

| Rev     | Description |           | Date | Dr by    | App by |
|---------|-------------|-----------|------|----------|--------|
| origina | al by       | date crea | ated | approved | d by   |
| ACC     |             | 18/10/22  | 2    |          |        |

Notting Hill Genesis

5no. Care Home Refurbishment

drawing 168 Broadhurst Gardens Location Plan

| project number |          | scale        |  |
|----------------|----------|--------------|--|
| 2020.00956.001 | As shown | @A3          |  |
| drawing number | rev      | issue status |  |
| NHG-BG-000p    | 1        | Planning     |  |