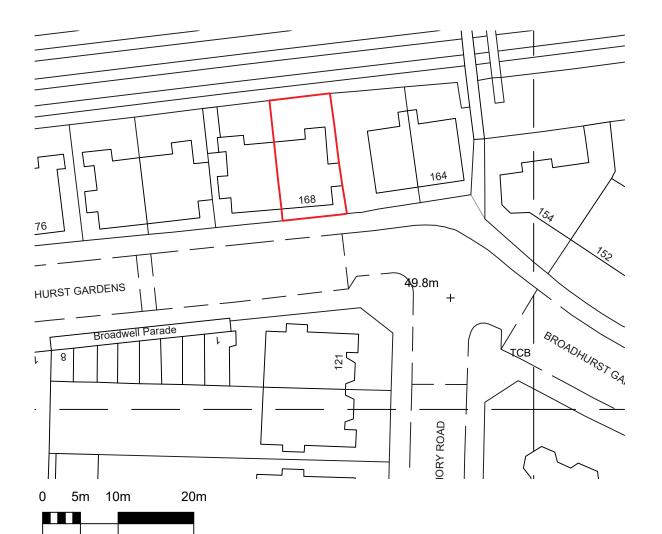

## Location Plan

1:500

Provisional

| Rev     | Description |           | Date | Dr by    | App by |
|---------|-------------|-----------|------|----------|--------|
| origina | al by       | date crea | ated | approved | d by   |
| ACC     |             | 18/10/22  | 2    |          |        |

Notting Hill Genesis

5no. Care Home Refurbishment

drawing 168 Broadhurst Gardens Location Plan

| project number |          | scale        |  |
|----------------|----------|--------------|--|
| 2020.00956.001 | As shown | @A3          |  |
| drawing number | rev      | issue status |  |
| NHG-BG-000p    | 1        | Planning     |  |