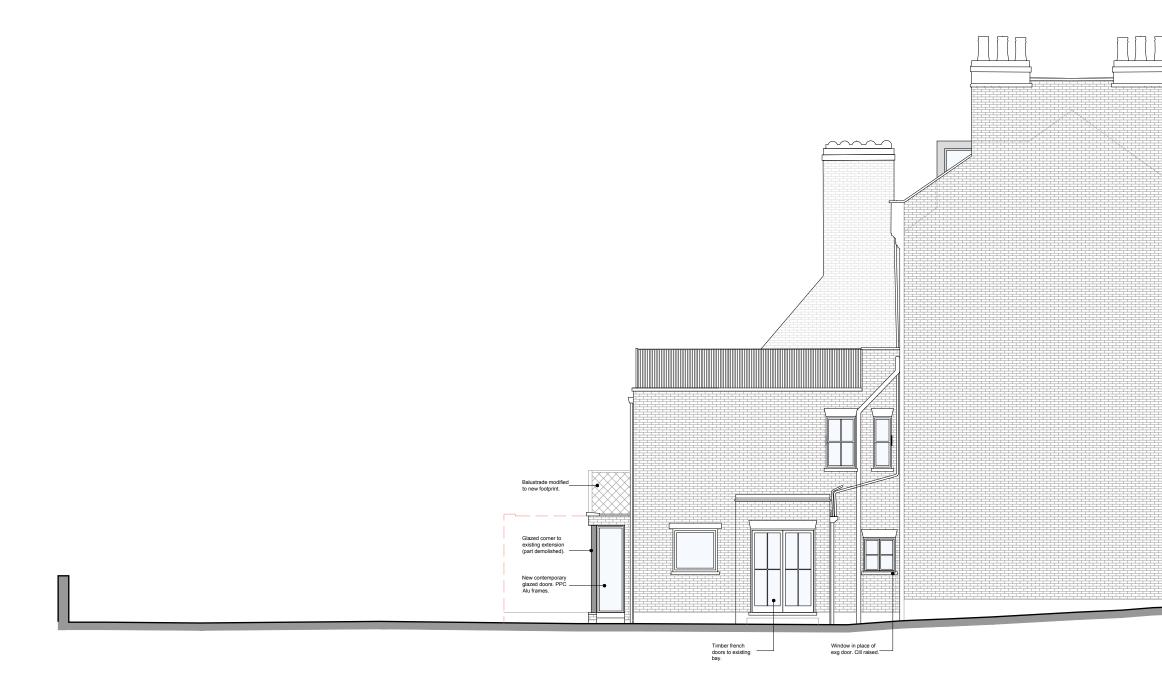

PROPOSED SIDE ELEVATION 5m 1 iuur-i (indicative - unmeasured)

| drawing title<br>Proposed Elevations<br>Side |             |          |            |
|----------------------------------------------|-------------|----------|------------|
| drawing status                               |             |          |            |
| Planning                                     |             |          |            |
| scale                                        | date        | drawn by | checked by |
| 1:50 @ A3<br>1:25 @ A1                       | 30.09.22    |          |            |
| job no.                                      | drawing no. |          | revision   |
| 22018                                        | 016         |          | P1         |