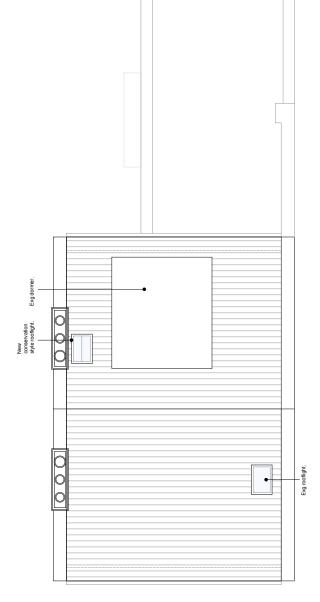

## PROPOSED ROOF PLAN ்யமா

А

| circlectve • wwwig +intentor design<br>www.oppenfondanuk.com<br>midlespenfondanuk.com<br>project<br>41 Savernake Road<br>NW3 2JU<br>cieret<br>drawing title<br>Proposed Elevations<br>Front and Rear + roof plan<br>drawing status<br>Planning<br>Scole date drawn by<br>1:50 @A3 30.09.22<br>1:25 @A1<br>job no. drawing no. | glazed doors.<br>PPC Alu<br>frames.<br>Exg window<br>infiled. |                                            |                    |                                                                               |
|-------------------------------------------------------------------------------------------------------------------------------------------------------------------------------------------------------------------------------------------------------------------------------------------------------------------------------|---------------------------------------------------------------|--------------------------------------------|--------------------|-------------------------------------------------------------------------------|
| roject<br>41 Savernake Road<br>NW3 2JU<br>client<br>drawing title<br>Proposed Elevations<br>Front and Rear + roof plan<br>drawing status<br>Planning<br>scale date drawn by<br>1:50 @ A3 30.09.22<br>1:25 @ A1<br>job no. drawing no.                                                                                         | Not showing balus                                             |                                            | s for clari        |                                                                               |
| 41 Savernake Road<br>NW3 2JU   client   drawing title   Proposed Elevations   Front and Rear + roof plan   drawing status   Planning   scole dote   1:50 @ A3 30.09.22   1:25 @ A1   job no. drawing no.                                                                                                                      |                                                               | architecture • surveying • interior design |                    | Mermaid House<br>2 Puddle Dock<br>Blackfriars<br>EC4V 3DB<br>t: 020 7332 2888 |
| Proposed Elevations<br>Front and Rear + roof plan<br>drawing status<br>Planning<br>scale date drawn by<br>1.55 @ A3 30.09.22<br>1.25 @ A1<br>job no. drawing no.                                                                                                                                                              |                                                               | 41 Savern<br>NW3 2JU                       | ake Road           |                                                                               |
| scale date drawn by<br>1:50 @ A3 30.09.22<br>1:25 @ A1<br>job no. drawing no.                                                                                                                                                                                                                                                 |                                                               | Proposed<br>Front and                      | Rear + roof plan   |                                                                               |
| 1:25 @ A1<br>job no. drawing no.                                                                                                                                                                                                                                                                                              |                                                               |                                            | •                  | checked by                                                                    |
|                                                                                                                                                                                                                                                                                                                               |                                                               | 1:25 @ A1                                  |                    |                                                                               |
| 22010 013                                                                                                                                                                                                                                                                                                                     |                                                               | job no.<br>22018                           | drawing no.<br>015 | P1                                                                            |