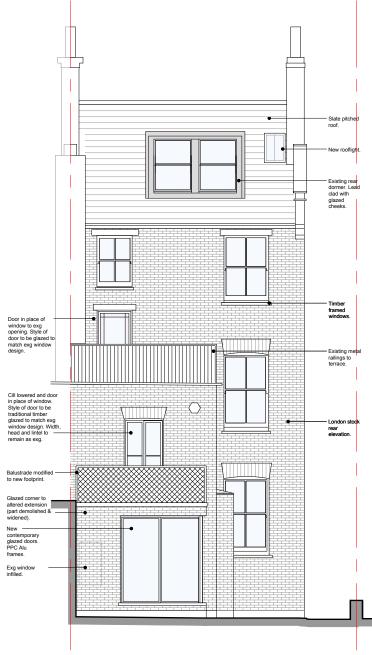

## PROPOSED ROOF PLAN ்யமா

А

| circlectve • wwwig +intentor design<br>www.oppenfondanuk.com<br>midlespenfondanuk.com<br>project<br>41 Savernake Road<br>NW3 2JU<br>cieret<br>drawing title<br>Proposed Elevations<br>Front and Rear + roof plan<br>drawing status<br>Planning<br>Scole date drawn by<br>1:50 @A3 30.09.22<br>1:25 @A1<br>job no. drawing no. | glazed doors.<br>PPC Alu<br>frames.<br>Exg window<br>infiled. |                                            |                    |                                                                               |
|-------------------------------------------------------------------------------------------------------------------------------------------------------------------------------------------------------------------------------------------------------------------------------------------------------------------------------|---------------------------------------------------------------|--------------------------------------------|--------------------|-------------------------------------------------------------------------------|
| roject<br>41 Savernake Road<br>NW3 2JU<br>client<br>drawing title<br>Proposed Elevations<br>Front and Rear + roof plan<br>drawing status<br>Planning<br>scale date drawn by<br>1:50 @ A3 30.09.22<br>1:25 @ A1<br>job no. drawing no.                                                                                         | Not showing balus                                             |                                            | s for clari        |                                                                               |
| 41 Savernake Road<br>NW3 2JU   client   drawing title   Proposed Elevations   Front and Rear + roof plan   drawing status   Planning   scole dote   1:50 @ A3 30.09.22   1:25 @ A1   job no. drawing no.                                                                                                                      |                                                               | architecture • surveying • interior design |                    | Mermaid House<br>2 Puddle Dock<br>Blackfriars<br>EC4V 3DB<br>t: 020 7332 2888 |
| Proposed Elevations<br>Front and Rear + roof plan<br>drawing status<br>Planning<br>scale date drawn by<br>1.55 @ A3 30.09.22<br>1.25 @ A1<br>job no. drawing no.                                                                                                                                                              |                                                               | 41 Savern<br>NW3 2JU                       | ake Road           |                                                                               |
| scale date drawn by<br>1:50 @ A3 30.09.22<br>1:25 @ A1<br>job no. drawing no.                                                                                                                                                                                                                                                 |                                                               | Proposed<br>Front and                      | Rear + roof plan   |                                                                               |
| 1:25 @ A1<br>job no. drawing no.                                                                                                                                                                                                                                                                                              |                                                               |                                            | •                  | checked by                                                                    |
|                                                                                                                                                                                                                                                                                                                               |                                                               | 1:25 @ A1                                  |                    |                                                                               |
| 22010 013                                                                                                                                                                                                                                                                                                                     |                                                               | job no.<br>22018                           | drawing no.<br>015 | P1                                                                            |