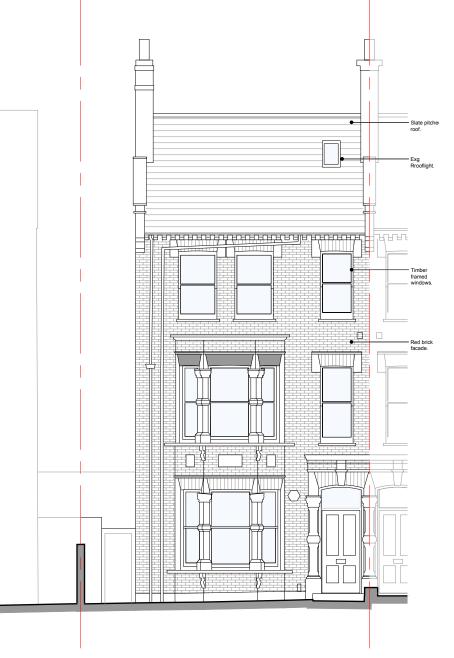

## PROPOSED ROOF PLAN ்யமா

А

| circlectve • wwwig +intentor design<br>www.oppenfondanuk.com<br>midlespenfondanuk.com<br>project<br>41 Savernake Road<br>NW3 2JU<br>cieret<br>drawing title<br>Proposed Elevations<br>Front and Rear + roof plan<br>drawing status<br>Planning<br>Scole date drawn by<br>1:50 @A3 30.09.22<br>1:25 @A1<br>job no. drawing no. | glazed doors.<br>PPC Alu<br>frames.<br>Exg window<br>infiled. |                                            |                    |                                                                               |
|-------------------------------------------------------------------------------------------------------------------------------------------------------------------------------------------------------------------------------------------------------------------------------------------------------------------------------|---------------------------------------------------------------|--------------------------------------------|--------------------|-------------------------------------------------------------------------------|
| roject<br>41 Savernake Road<br>NW3 2JU<br>client<br>drawing title<br>Proposed Elevations<br>Front and Rear + roof plan<br>drawing status<br>Planning<br>scale date drawn by<br>1:50 @ A3 30.09.22<br>1:25 @ A1<br>job no. drawing no.                                                                                         | Not showing balus                                             |                                            | s for clari        |                                                                               |
| 41 Savernake Road<br>NW3 2JU   client   drawing title   Proposed Elevations   Front and Rear + roof plan   drawing status   Planning   scole dote   1:50 @ A3 30.09.22   1:25 @ A1   job no. drawing no.                                                                                                                      |                                                               | architecture • surveying • interior design |                    | Mermaid House<br>2 Puddle Dock<br>Blackfriars<br>EC4V 3DB<br>t: 020 7332 2888 |
| Proposed Elevations<br>Front and Rear + roof plan<br>drawing status<br>Planning<br>scale date drawn by<br>1.55 @ A3 30.09.22<br>1.25 @ A1<br>job no. drawing no.                                                                                                                                                              |                                                               | 41 Savern<br>NW3 2JU                       | ake Road           |                                                                               |
| scale date drawn by<br>1:50 @ A3 30.09.22<br>1:25 @ A1<br>job no. drawing no.                                                                                                                                                                                                                                                 |                                                               | Proposed<br>Front and                      | Rear + roof plan   |                                                                               |
| 1:25 @ A1<br>job no. drawing no.                                                                                                                                                                                                                                                                                              |                                                               |                                            | •                  | checked by                                                                    |
|                                                                                                                                                                                                                                                                                                                               |                                                               | 1:25 @ A1                                  |                    |                                                                               |
| 22010 013                                                                                                                                                                                                                                                                                                                     |                                                               | job no.<br>22018                           | drawing no.<br>015 | P1                                                                            |