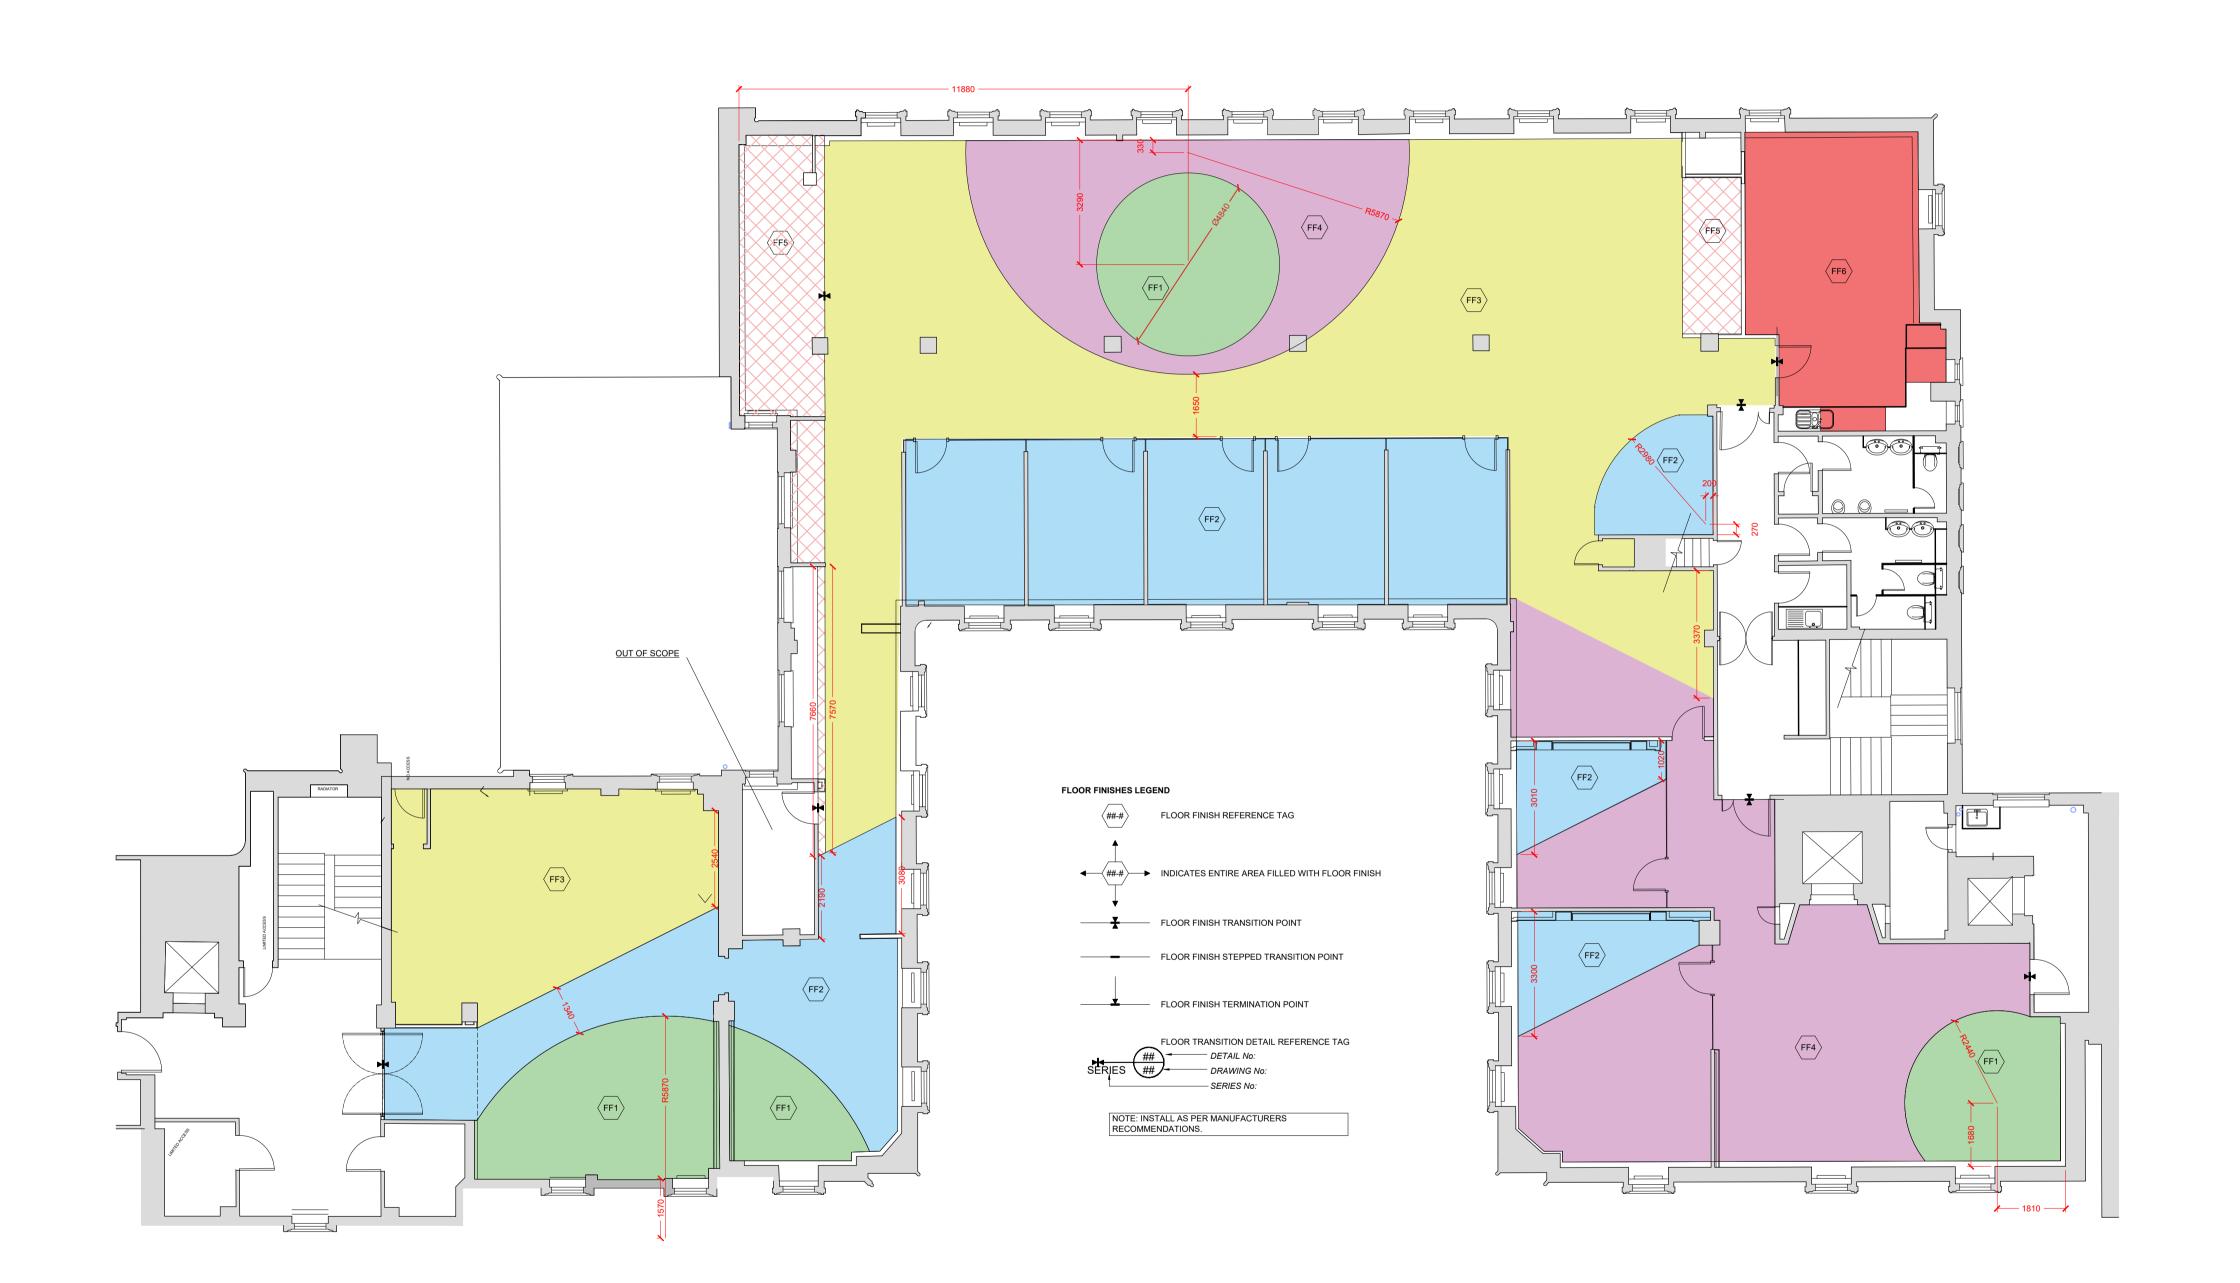

## **RECORD DRAWING SEP' 2022** TI1544 BRITISH MEDICAL ASSOCIATION BMA HOUSE, TAVISTOCK SQ LONDON, WC1H 9JP

C Think Inside Limited. All designs are the sole property of Think Inside Ltd. and may not be used, transferred, or disclosed to a third party without their express permission. Electronic copies of this drawing are supplied for convenience only. No dimensions or other information should be inferred from the electronic copy unless specifically shown on the hard copy drawings or specifications. Do are to be used 'For Construction' and any scaling of the drawing will be at the Contractor's risk. Contractor to verify all dimensions, levels, and components on-site. Any discrepancies shall be addressed in writing to this work, otherwise the Contractor shall bear full responsibility for any associated cost. Any claims for extra. This drawing is to be read on conjunction with all

AP-60-L5 RD

1:100 @ A1