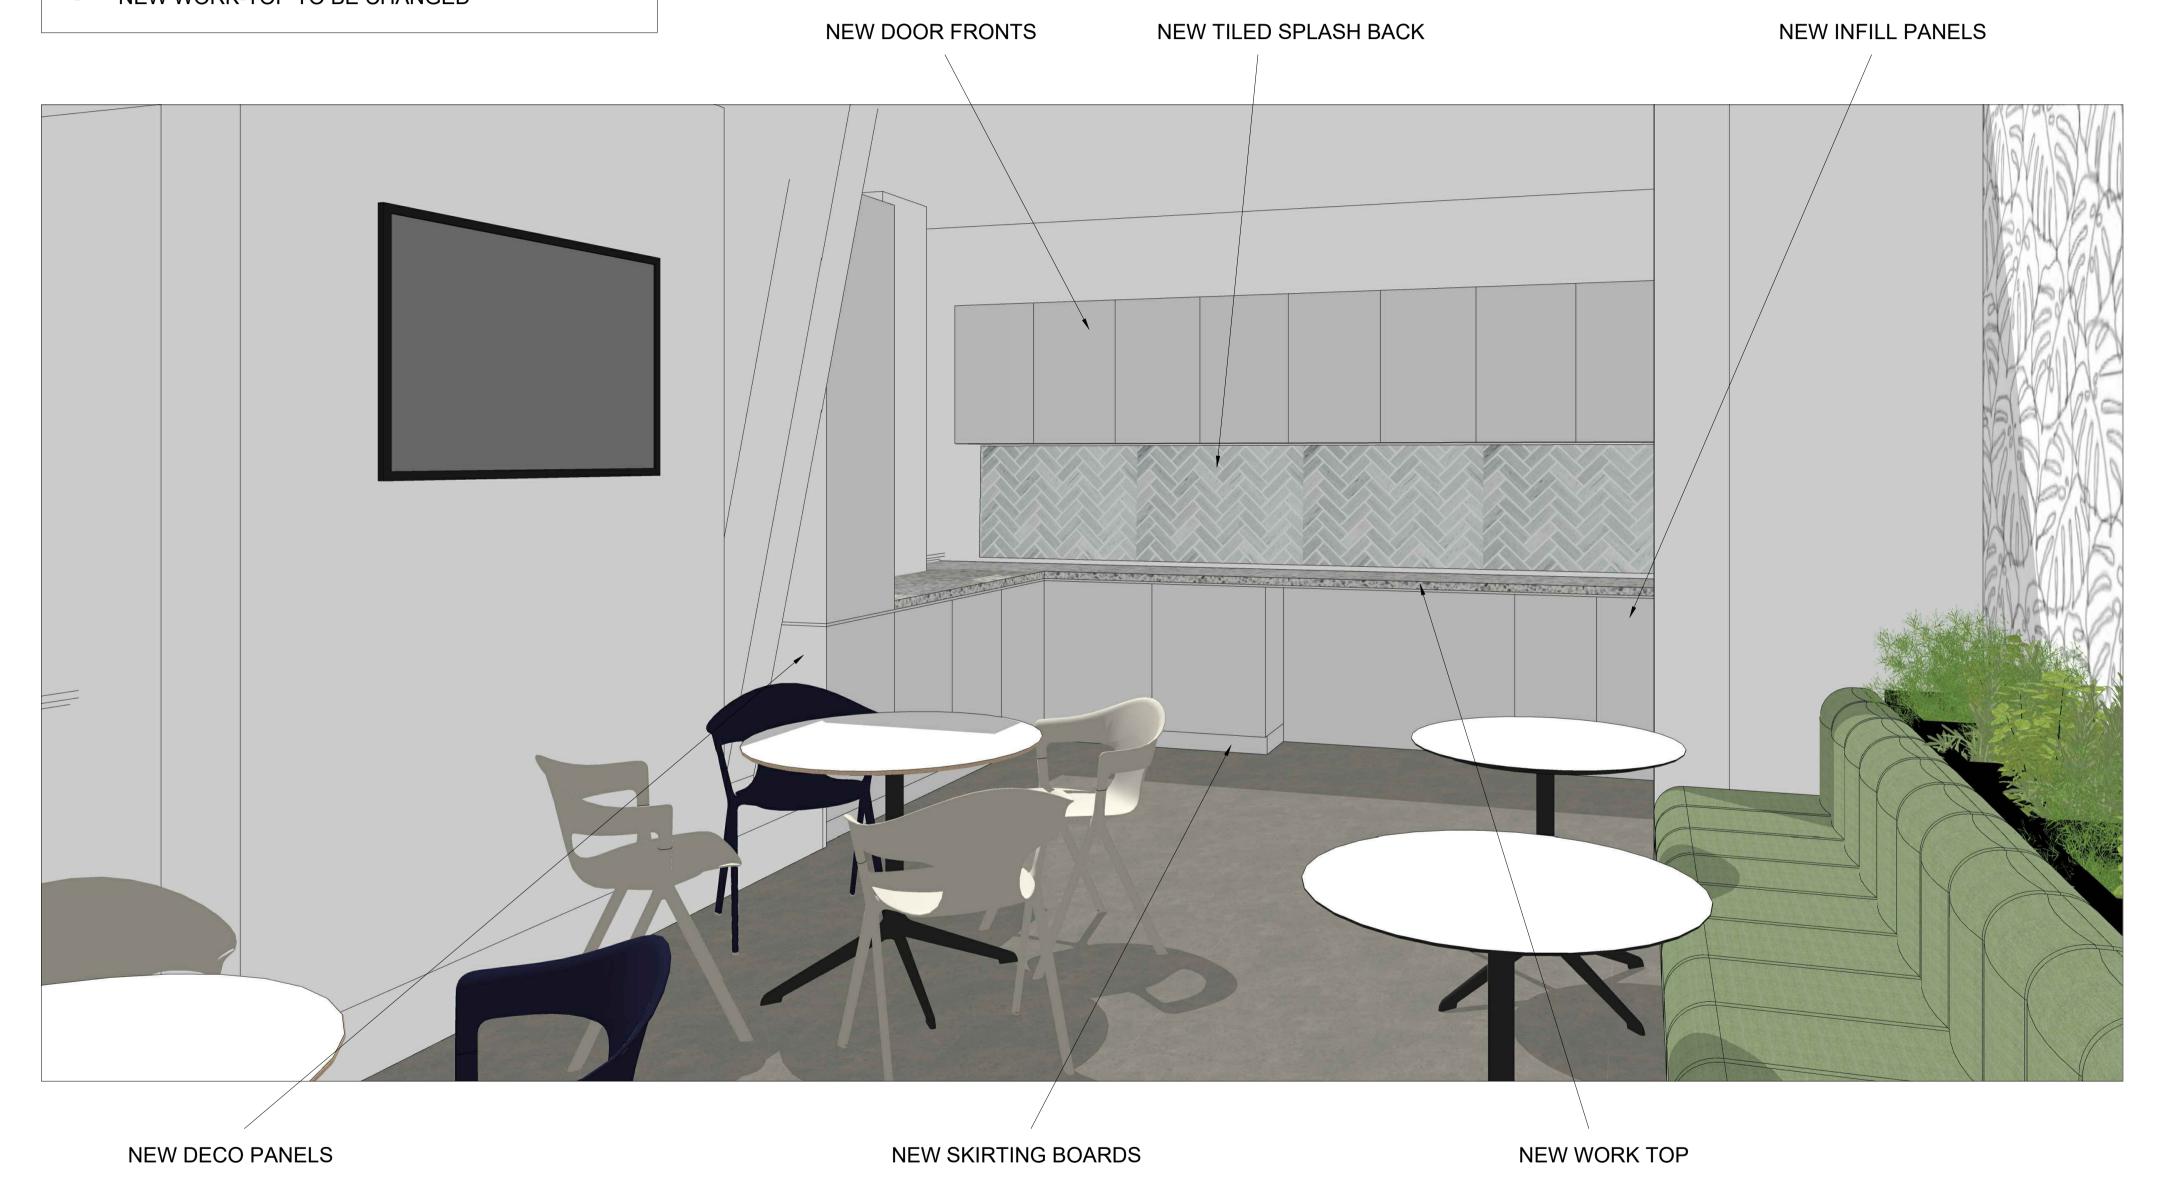

## NOTE:

EXISTING TEA POINT TO BE REFRESHED.

- NEW DOOR FRONTS TO BE CHANGED
- NEW INFILL PANELS TO BE CHANGED
- NEW DECOR PANELS TO BE CHANGED
- NEW SKIRTING BOARDS TO BE CHANGED
- NEW TILED SPLASH BACK TO BE CHANGED
- NEW WORK-TOP TO BE CHANGED