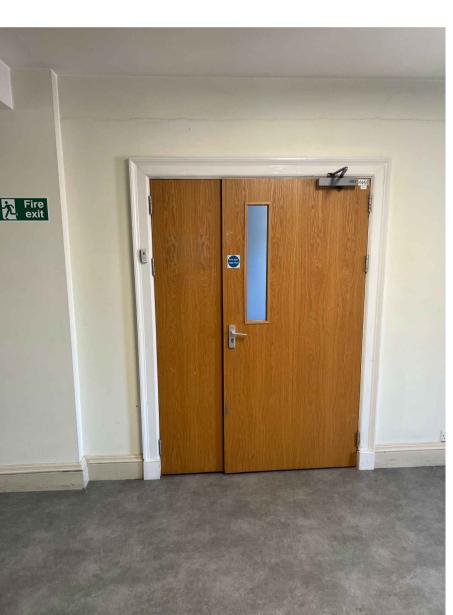

CARD READER

- OVERRIDE MANUAL OPEN OUT ON FIRE ALARM
- CONCEALED MAGNETIC LOCK
- CARD ACCESS CONTROL ON FRONT
- **ENTRANCE BY OTHERS**

- FD30 FIRE RATED DOORSET

EXIST. ENTERANCE DOOR PHOTOGRAPH

NTS

REV DATE DESCRIPTION