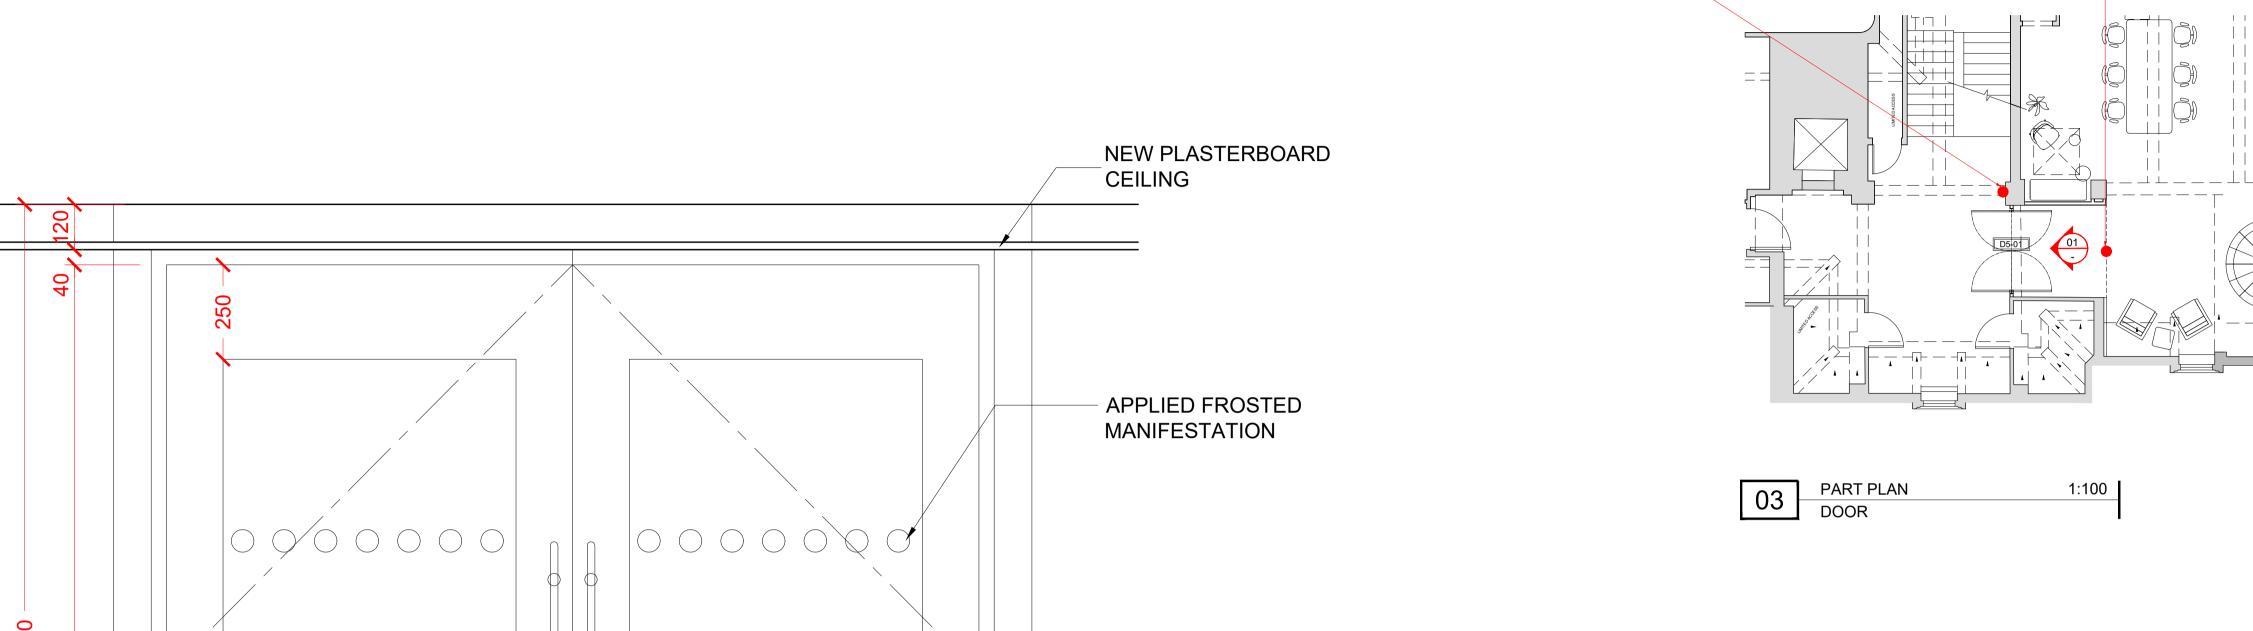

PIR AUTOMATIC DOOR EXIT

0000000

**150** 

.40

100

NOTE:

SSS GUARDSMAN DOOR PULLS

AUTOMATED INWARD ON PIR SENSOR TO OFFICE SIDE ONLY

CARD READER

- OVERRIDE MANUAL OPEN OUT ON FIRE ALARM
- CONCEALED MAGNETIC LOCK
- CARD ACCESS CONTROL ON FRONT
- **ENTRANCE BY OTHERS**

- FD30 FIRE RATED DOORSET

EXIST. ENTERANCE DOOR PHOTOGRAPH

NTS

REV DATE DESCRIPTION