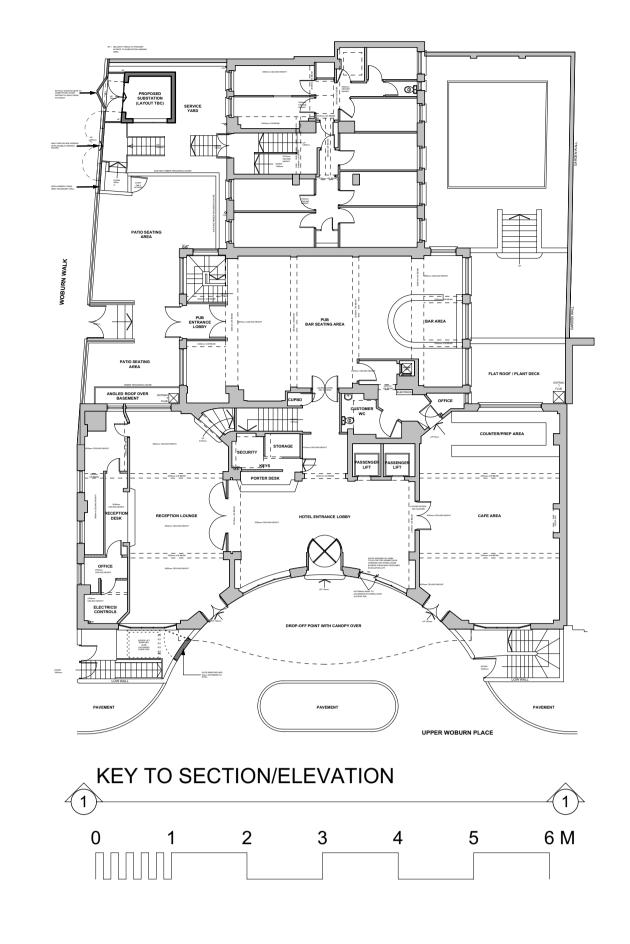

This drawing is the copyright of Axiom Architects. It is for planning application purposes only and may not be reproduced in whole or in part without permission. Drawings lodged for planning approval may be reproduced by the Planning Authority in accordance with the 'Copyright (Material Open to Public Inspection) (Marking of Copies of Plans and Drawings) Order 1990' and must carry the relevant copyright restriction note. Scaling from this drawing should only be carried out from a print at the scale and size specified within the title block. Responsibility for ensuring correct size reproduction remains with the reader.



PROPOSED MATERIALS KEY:

- 1 BRICK
- 2 RC SLAB
- RC ROOF WITH ASPHALT CLADDING
- 4 DARK GREY POWDER COATED METAL
- 5 DARK GREY POWDER-COATED LOUVRED VENT

A 22/07/22 Alterations to existing door intent removed

■ AXIOM

By Chk

ARCHITECTS 1 Brooklands Yard Southover High Street Lewes East Sussex BN7 1HU Tel. 01273 479434 www.axiomarchitects.co.uk

Client Splendid Hospitality Group

County Hotel 8-11 Upper Woburn Place London, WC1H 0JW

Drawing

**Proposed GA SW Elevation Upper Woburn Place Elevation** 

Date Drawn Checked Scale PLANNING 1:50

5235-PL-110