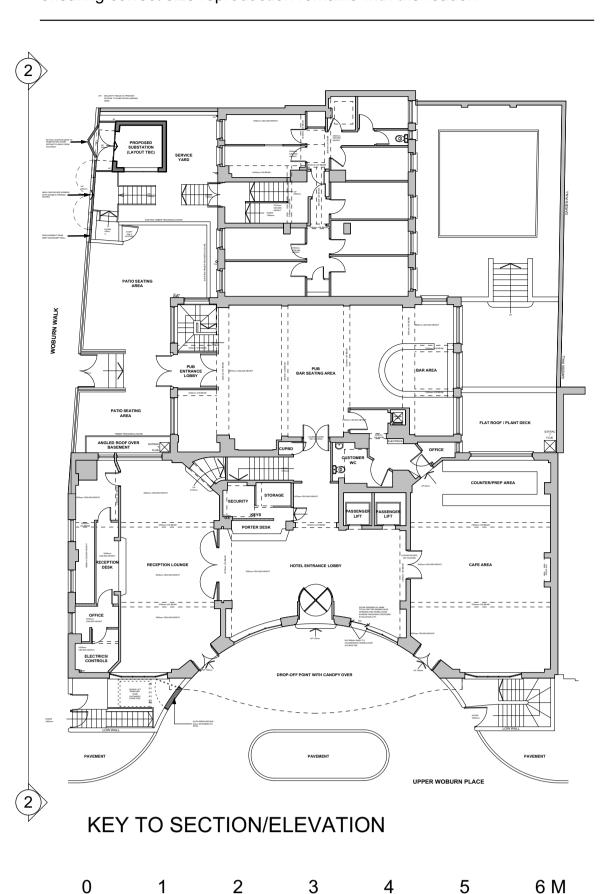

This drawing is the copyright of Axiom Architects. It is for planning application purposes only and may not be reproduced in whole or in part without permission. Drawings lodged for planning approval may be reproduced by the Planning Authority in accordance with the 'Copyright (Material Open to Public Inspection) (Marking of Copies of Plans and Drawings) Order 1990' and must carry the relevant copyright restriction note. Scaling from this drawing should only be carried out from a print at the scale and size specified within the title block. Responsibility for ensuring correct size reproduction remains with the reader.



PROPOSED MATERIALS KEY:

- 1 BRICK
- (2) RC SLAB
- 3 RC ROOF WITH ASPHALT CLADDING
- 4 PAINTED BRICKWORK WALL
- 5 DARK GREY LOUVRED VENT

## FOR COMMENT

B 02/11/2022 Elevation amended to Additional Case officer ad comments

A 21/07/22 Elevation revised to take into account Planning ad officer comments

officer confinents



Splendid Hospitality Group

Tel. 01273 479434

\_\_\_

County Hotel 8-11 Upper Woburn Place London, WC1H 0JW

\_\_\_\_\_ Drawing

Proposed GA NW Elevation Woburn Walk Elevation

ScaleStatusDateDrawnChecked1:50PLANNING28/01/22JD/ADABDrawing No.

5235-PL-111



By Chk

www.axiomarchitects.co.uk