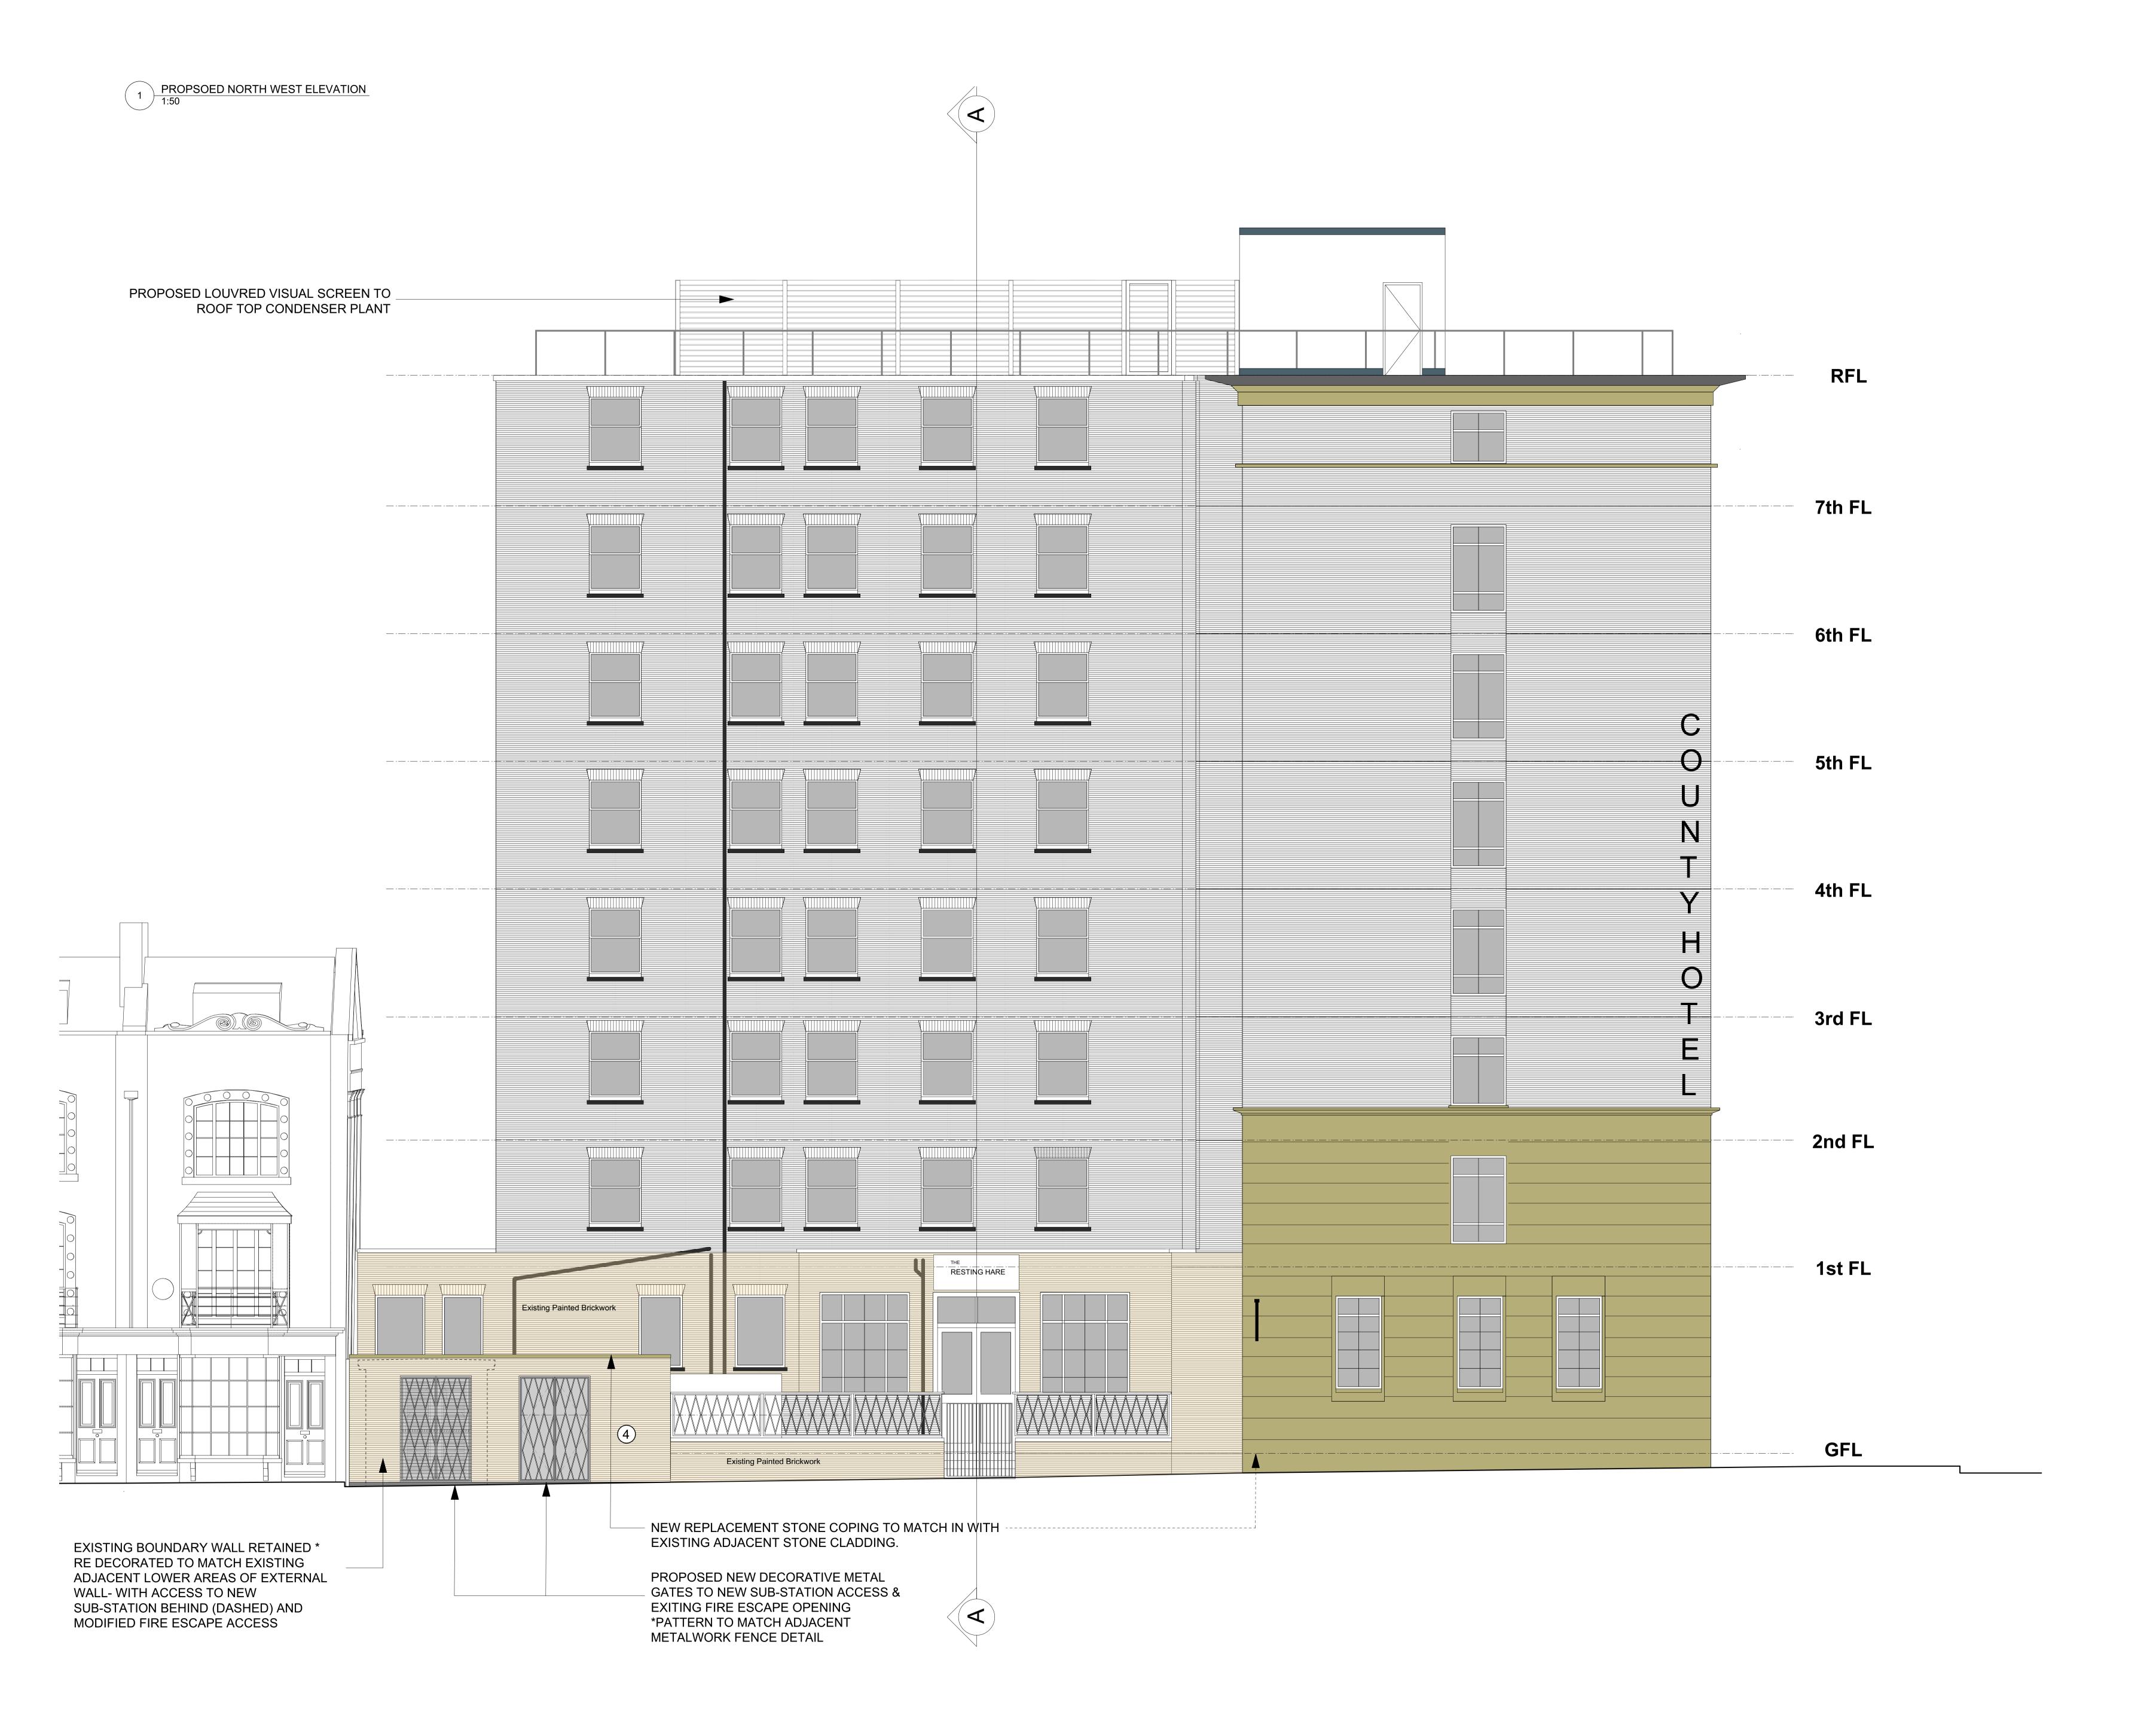

PROPOSED MATERIALS KEY:

- 1 BRICK
- (2) RC SLAB
- 3 RC ROOF WITH ASPHALT CLADDING
- 4 PAINTED BRICKWORK WALL
- 5 DARK GREY LOUVRED VENT

Tel. 01273 479434

\_\_\_

County Hotel 8-11 Upper Woburn Place London, WC1H 0JW

\_\_\_\_\_ Drawing

Proposed GA NW Elevation Woburn Walk Elevation

ScaleStatusDateDrawnChecked1:50PLANNING28/01/22JD/ADABDrawing No.