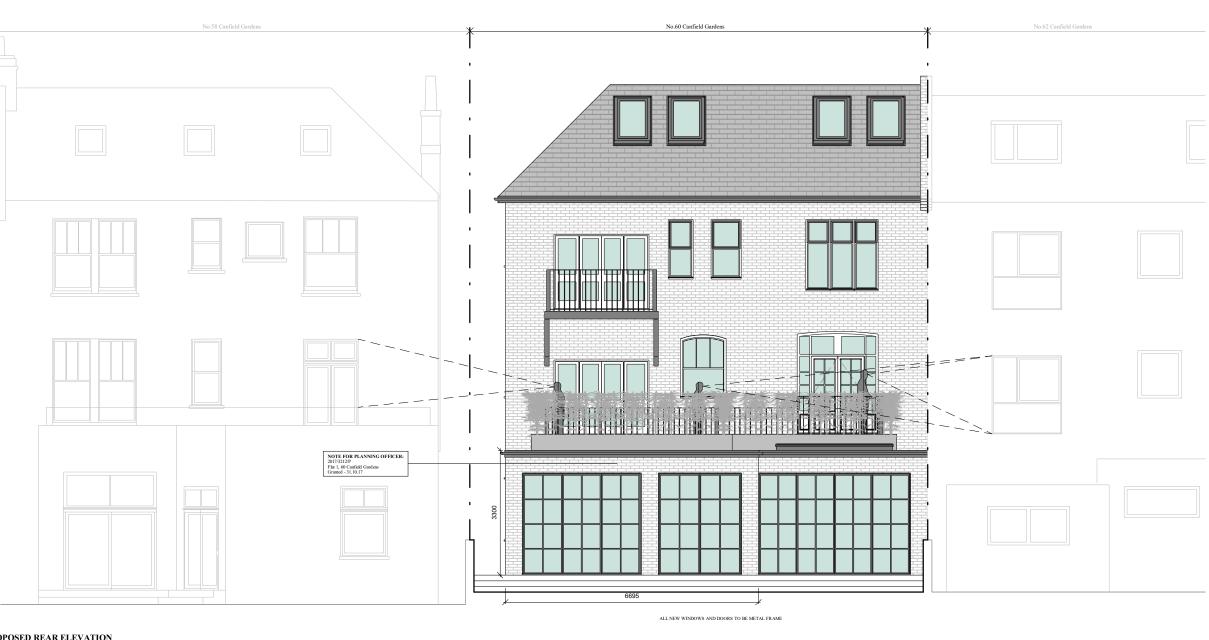

SINGLE STOREY REAR EXTENSION + TERRACE AT FIRST FLOOR

ADDRESS

60 CANFIELD GARDENS, NW6, FLAT 1 & FLAT 3

DRAWING TITLE

PROPOSED LEFT HAND SIDE ELEVATION

DATE REV DRAWING NO.

13-01-23 D PR-101-04

PROPOSED REAR ELEVATION