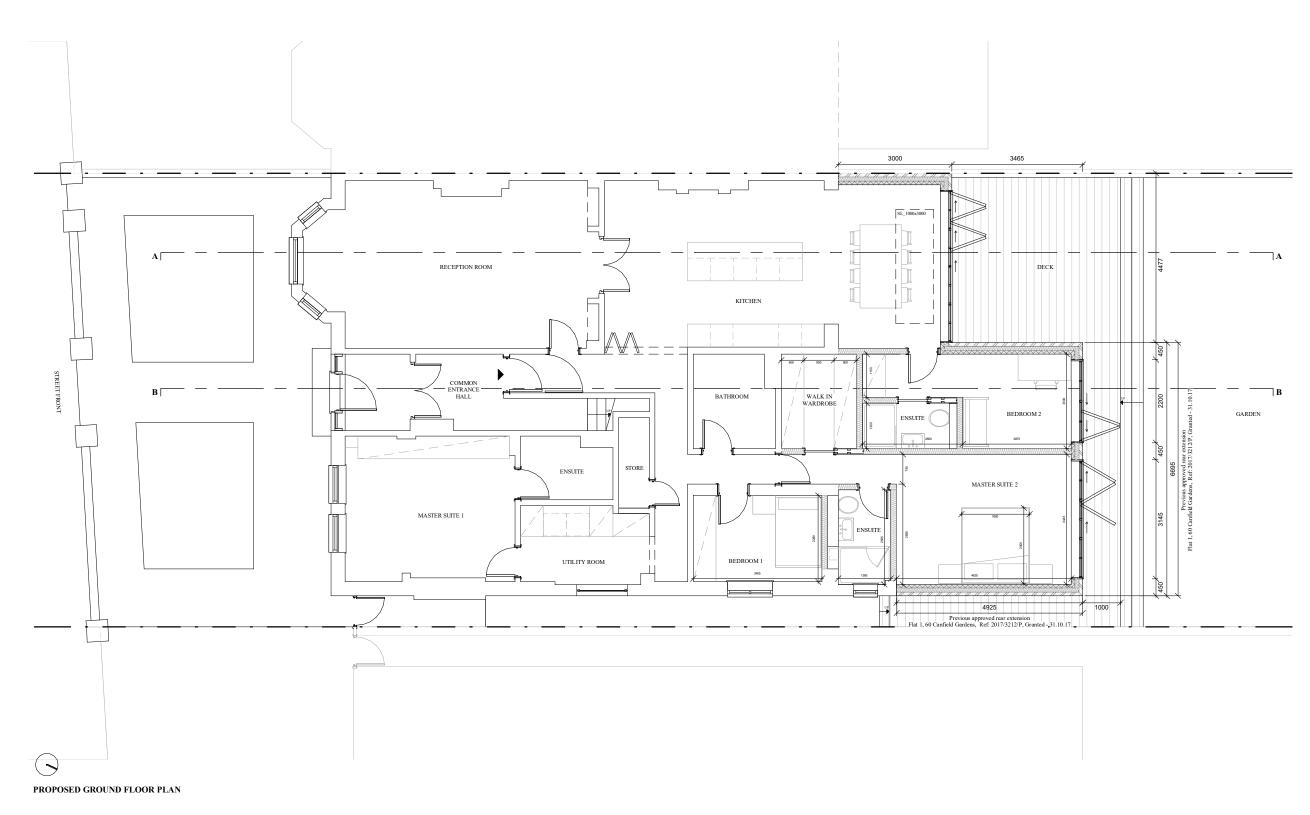

PROJECT
SINGLE STOREY REAR EXTENSION + TERRACE AT FIRST FLOOR

ADDRESS
60 CANFIELD GARDENS, NW6, FLAT 1 & FLAT 3

DRAWING TITLE

PROPOSED GROUND FLOOR PLAN

DATE REV DRAWING NO.

13-01-23 D PR-101-01

SINGLE STOREY REAR EXTENSION + TERRACE AT FIRST FLOOR