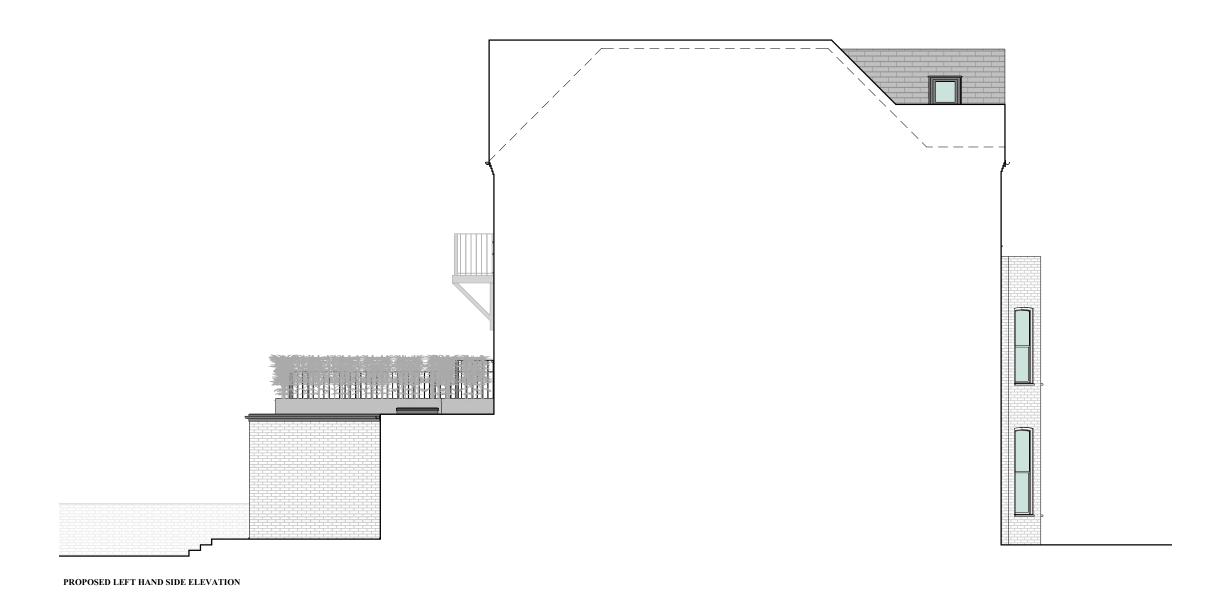

SINGLE STOREY REAR EXTENSION + TERRACE AT FIRST FLOOR

ADDRESS

60 CANFIELD GARDENS, NW6, FLAT 1 & FLAT 3

DRAWING TITLE

PROPOSED LEFT HAND SIDE ELEVATION

DATE REV DRAWING NO.

13-01-23 D PR-101-04

PROPOSED REAR ELEVATION