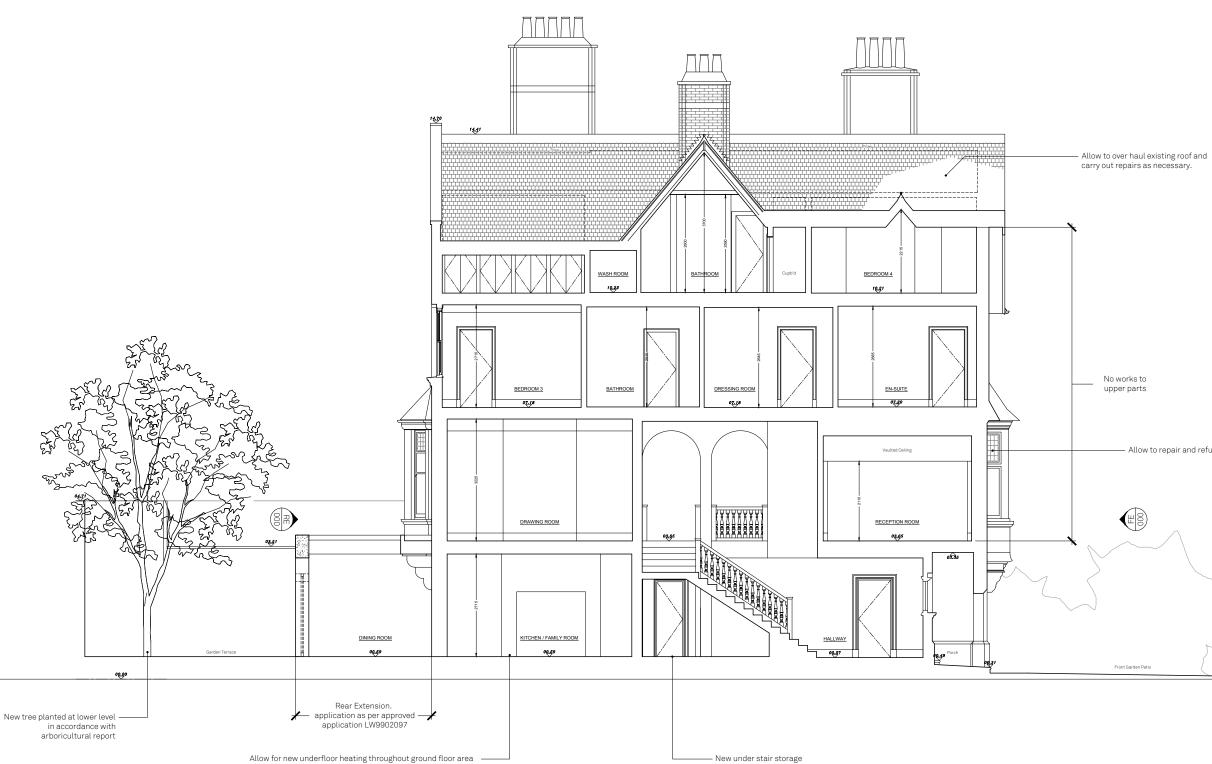

GAINSBOROUGH GARDENS

GA123 revA PROPOSED SECTION AA

22080 \_ DRAWING STATUS \_ Published 10/11/22

0 m

Do not scale for construction. Use figured dimensions only. All<br/>discrepancies to be verified with architect prior to ordering or<br/>construction/execution. Confirm all setting out with architect<br/>prior to construction. Drawing to be read in conjunction with all<br/>other documents. Copyright Architecture for London.Architecture for London<br/>3-5 Bleeding Heart Yard<br/>London EC1N 8SJ<br/>020 3637 4236<br/>architectureforlondon.com

Scale 1:100 @ A3

5

Allow to repair and refurbish existing windows.

1 N S В Ō R 0 U G Н G А R D F

G А

S

A 11/22 10/22 REVISIONS - MINOR ALTERATIONS TO NOTES FULL PLANNING APPLICATION AK/AM VH/AM REV DATE DRAWN/CHK DESCRIPTION