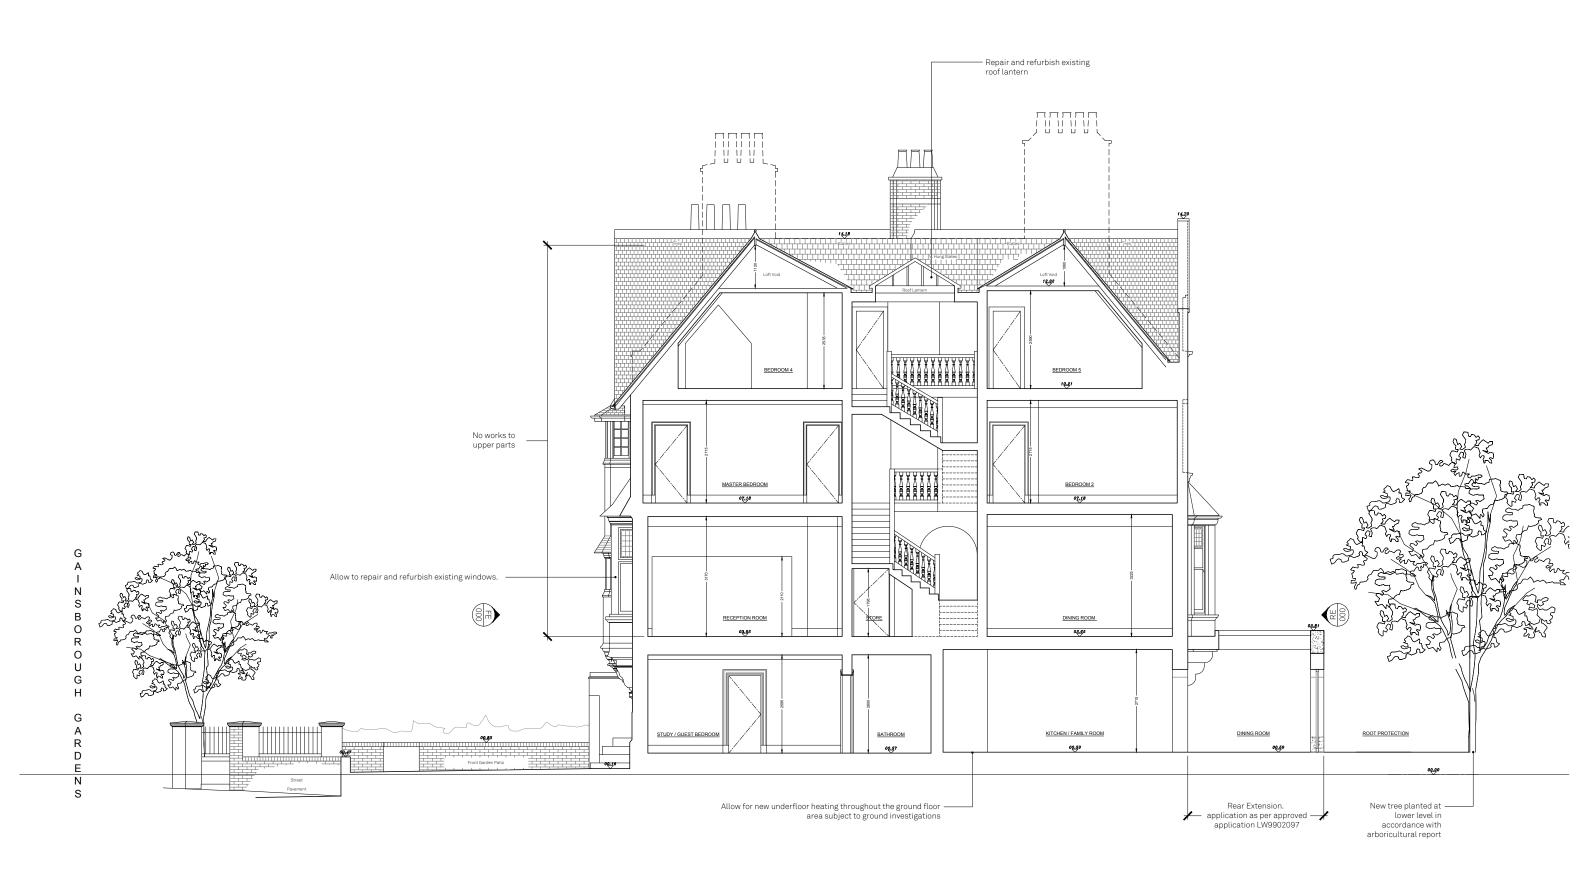

GAINSBOROUGH GARDENS

GA124 revA PROPOSED SECTION BB

22080 \_ DRAWING STATUS \_ Published 10/11/22

0 m

Do not scale for construction. Use figured dimensions only. AllArchitecture for Londondiscrepancies to be verified with architect prior to ordering or<br/>construction/execution. Confirm all setting out with architect<br/>prior to construction. Drawing to be read in conjunction with all<br/>other documents. Copyright Architecture for London.Architecture for London<br/>020 3637 4236<br/>architectureforlondon.com

Scale 1:100 @ A3

5