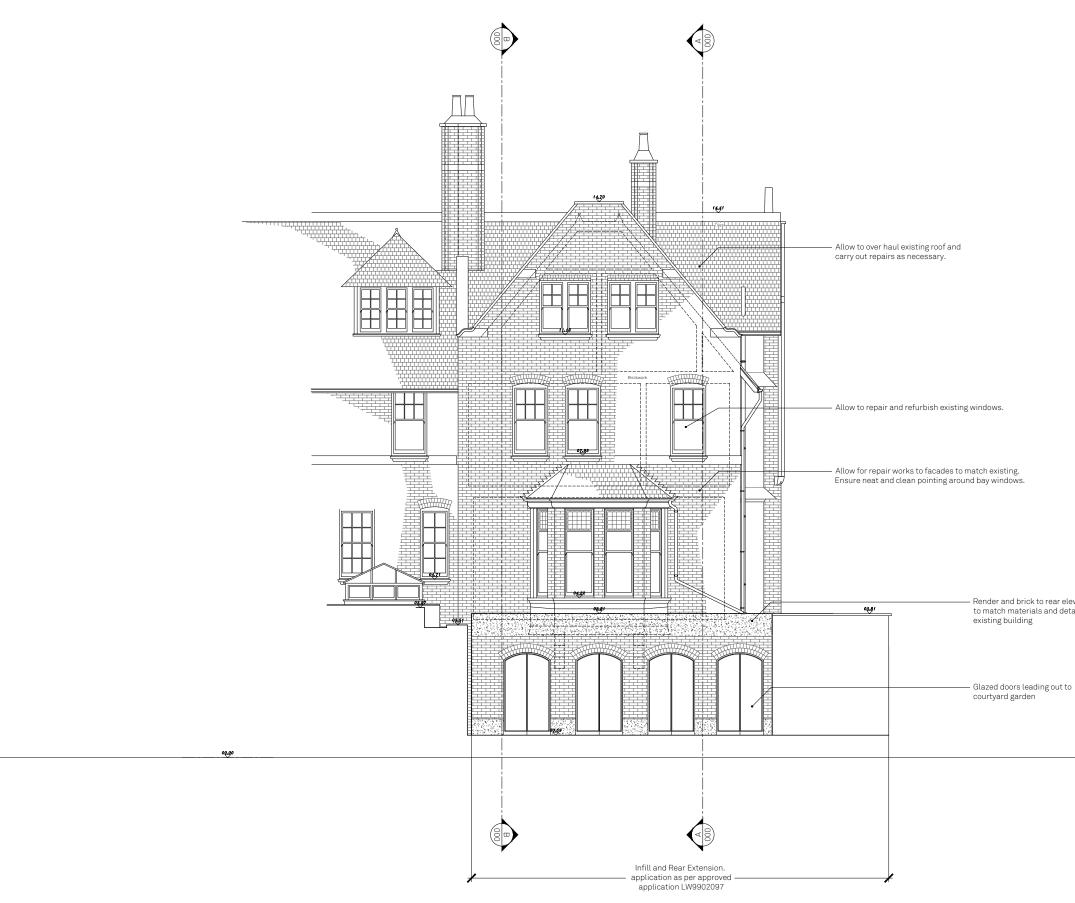

Scale 1:100 @ A3

5

- 10/22 VH/AM PLANNING APPLICATION REV DATE DRAWN/CHK DESCRIPTION

GAINSBOROUGH GARDENS

GA121 rev- PROPOSED REAR ELEVATION

22080 \_ DRAWING STATUS \_ Published 10/11/22

0 m

Do not scale for construction. Use figured dimensions only. All<br/>discrepancies to be verified with architect prior to ordering or<br/>construction/execution. Confirm all setting out with architect<br/>prior to construction. Drawing to be read in conjunction with all<br/>other documents. Copyright Architecture for London.Architecture for London<br/>3-5 Bleeding Heart Yard<br/>London EC1N 8SJ<br/>020 3637 4236<br/>architectureforlondon.com

Scale 1:100 @ A3

5

Render and brick to rear elevation to match materials and details of existing building

A 11/22 10/22 REVISIONS - MINOR ALTERATIONS TO NOTES FULL PLANNING APPLICATION AK/AM VH/AM REV DATE DRAWN/CHK DESCRIPTION