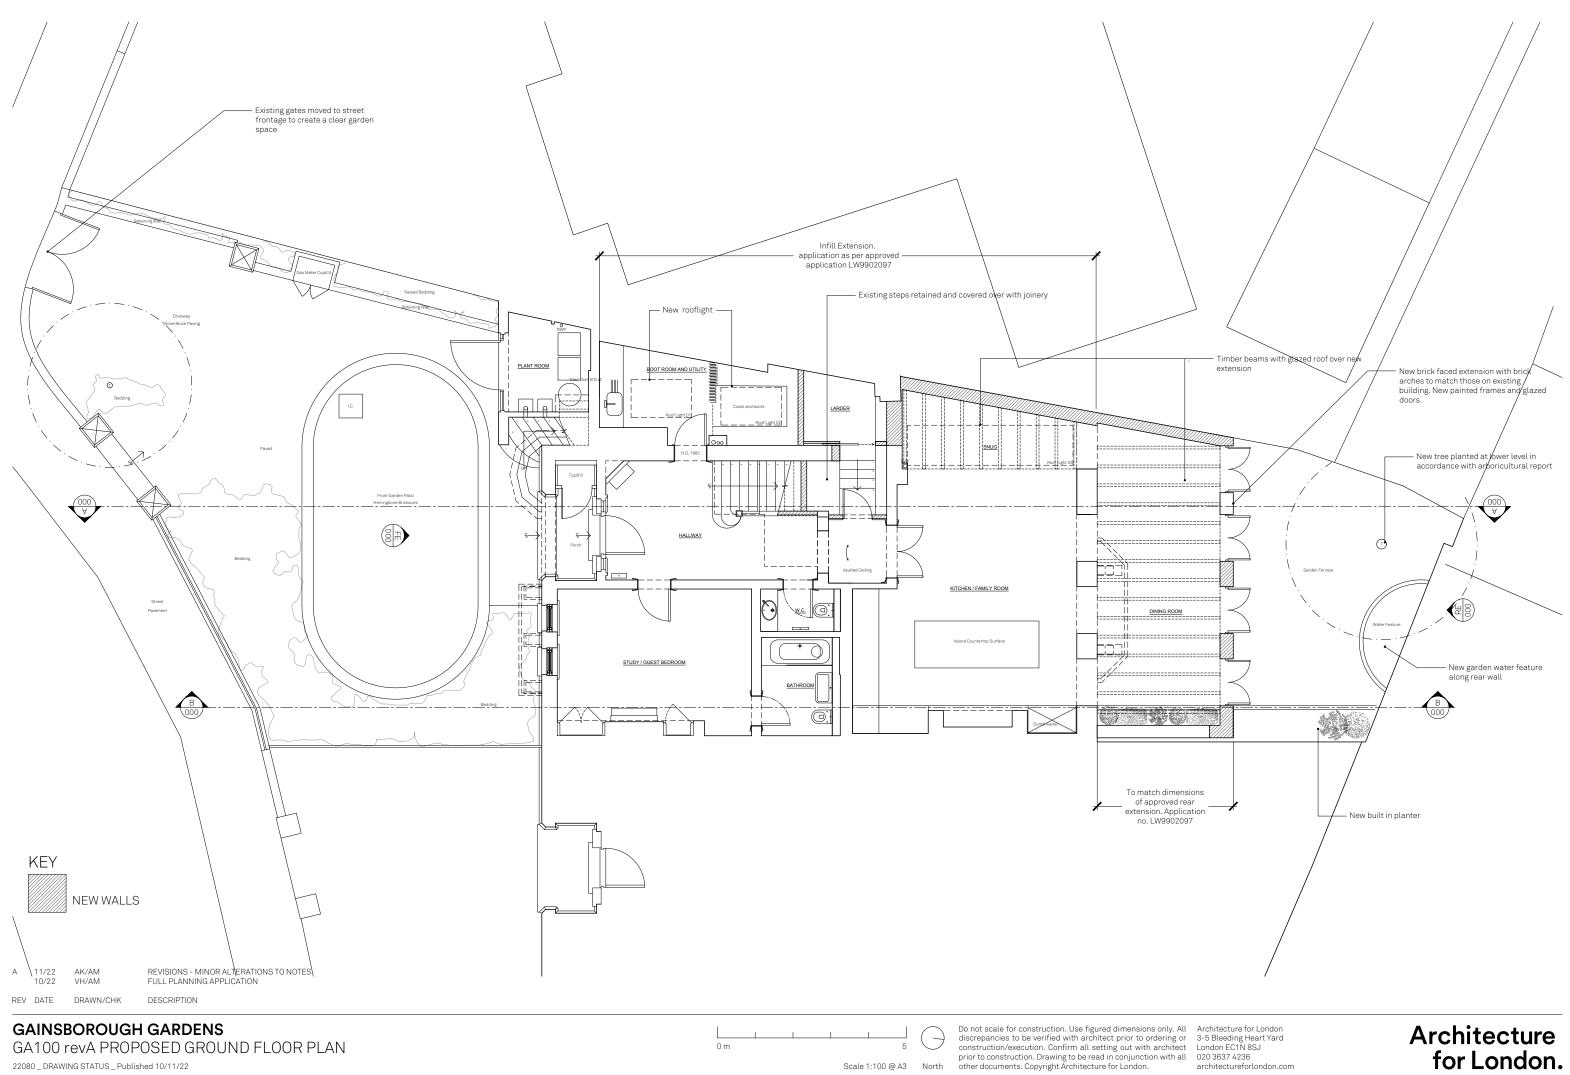

GA100 revA PROPOSED GROUND FLOOR PLAN

22080 \_ DRAWING STATUS \_ Published 10/11/22

0 m

## Architecture for London.

0 m