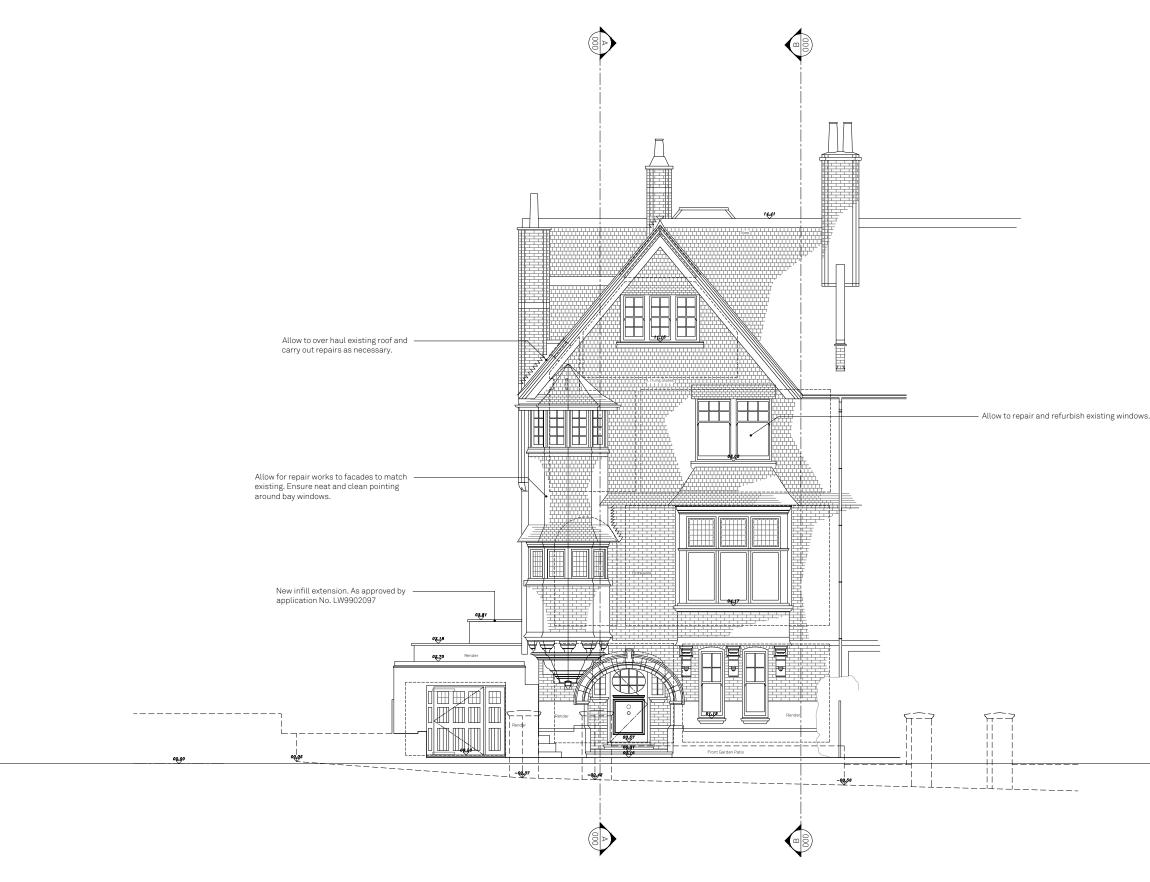

## GAINSBOROUGH GARDENS

GA120 rev- PROPOSED FRONT ELEVATION

22080 \_ DRAWING STATUS \_ Published 10/11/22

0 m

Do not scale for construction. Use figured dimensions only. All<br/>discrepancies to be verified with architect prior to ordering or<br/>construction/execution. Confirm all setting out with architect<br/>prior to construction. Drawing to be read in conjunction with all<br/>other documents. Copyright Architecture for London.Architecture for London<br/>3-5 Bleeding Heart Yard<br/>London EC1N 8SJ<br/>020 3637 4236<br/>architectureforlondon.com

Scale 1:100 @ A3

5

- 10/22 VH/AM PLANNING APPLICATION REV DATE DRAWN/CHK DESCRIPTION

GAINSBOROUGH GARDENS

GA121 rev- PROPOSED REAR ELEVATION

22080 \_ DRAWING STATUS \_ Published 10/11/22

0 m

Do not scale for construction. Use figured dimensions only. All<br/>discrepancies to be verified with architect prior to ordering or<br/>construction/execution. Confirm all setting out with architect<br/>prior to construction. Drawing to be read in conjunction with all<br/>other documents. Copyright Architecture for London.Architecture for London<br/>3-5 Bleeding Heart Yard<br/>London EC1N 8SJ<br/>020 3637 4236<br/>architectureforlondon.com