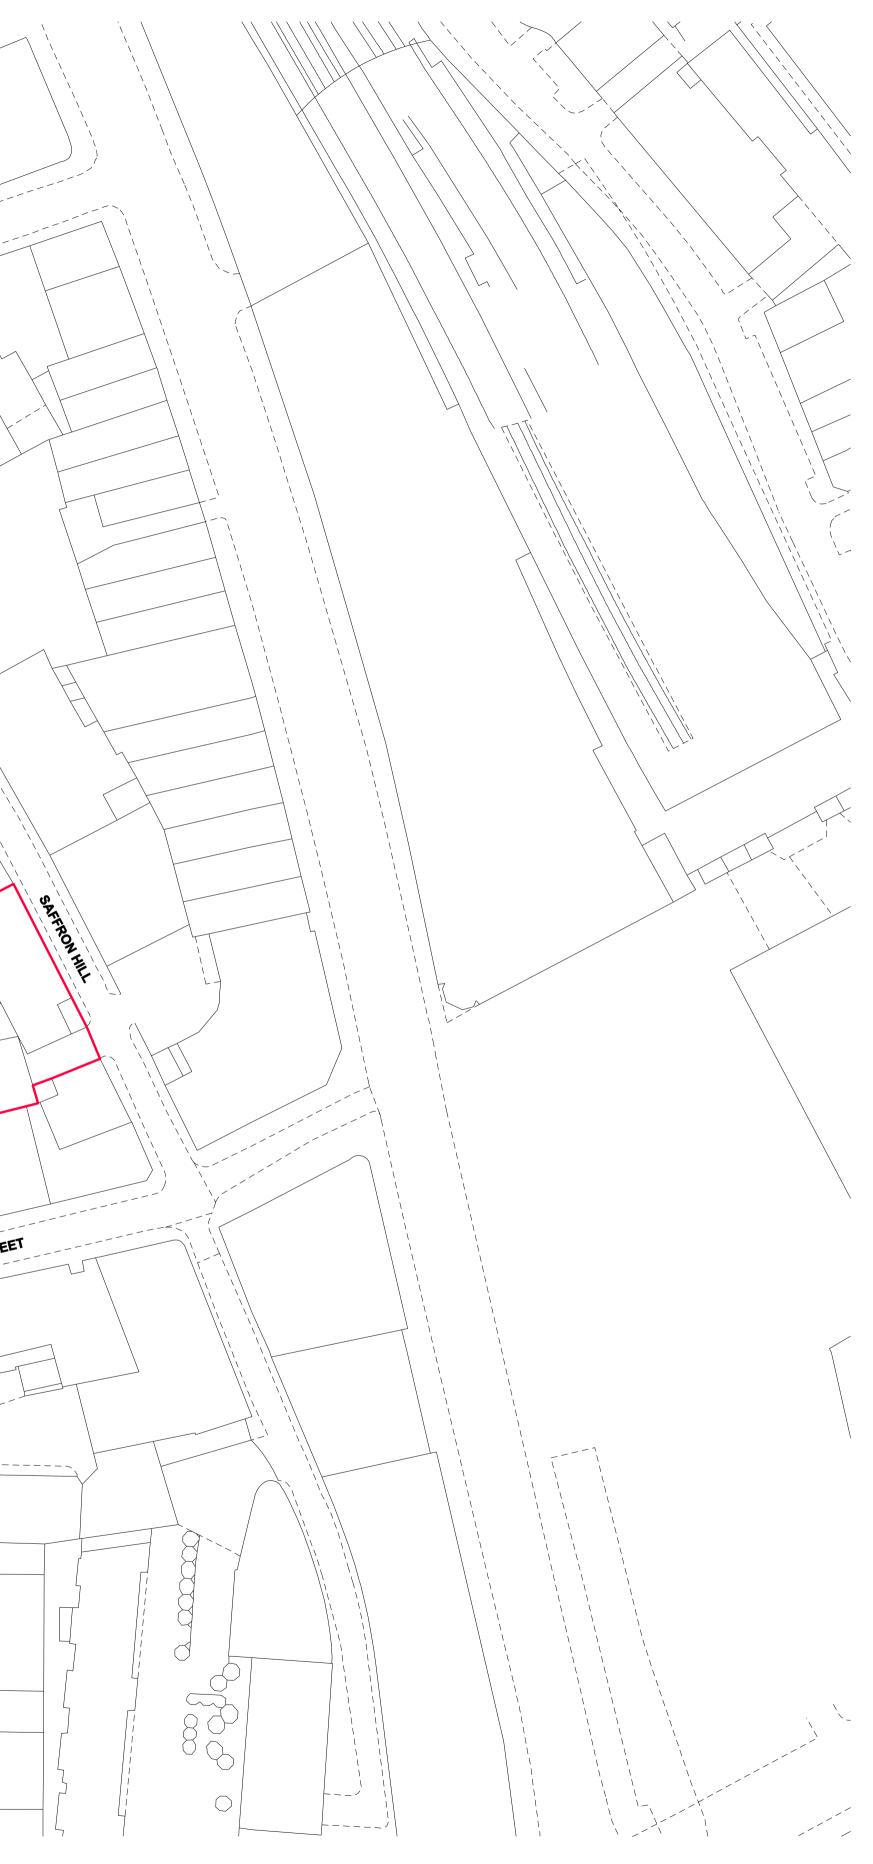

1 \\_\_\_\_\_ \_\_\_\_\_ ------4 \_\_\_\_\_  $\square$ STREET **GREVILLE STREET** T \_\_\_\_\_ \_\_\_\_\_ \_\_\_\_\_ 

KEY:

62.5M