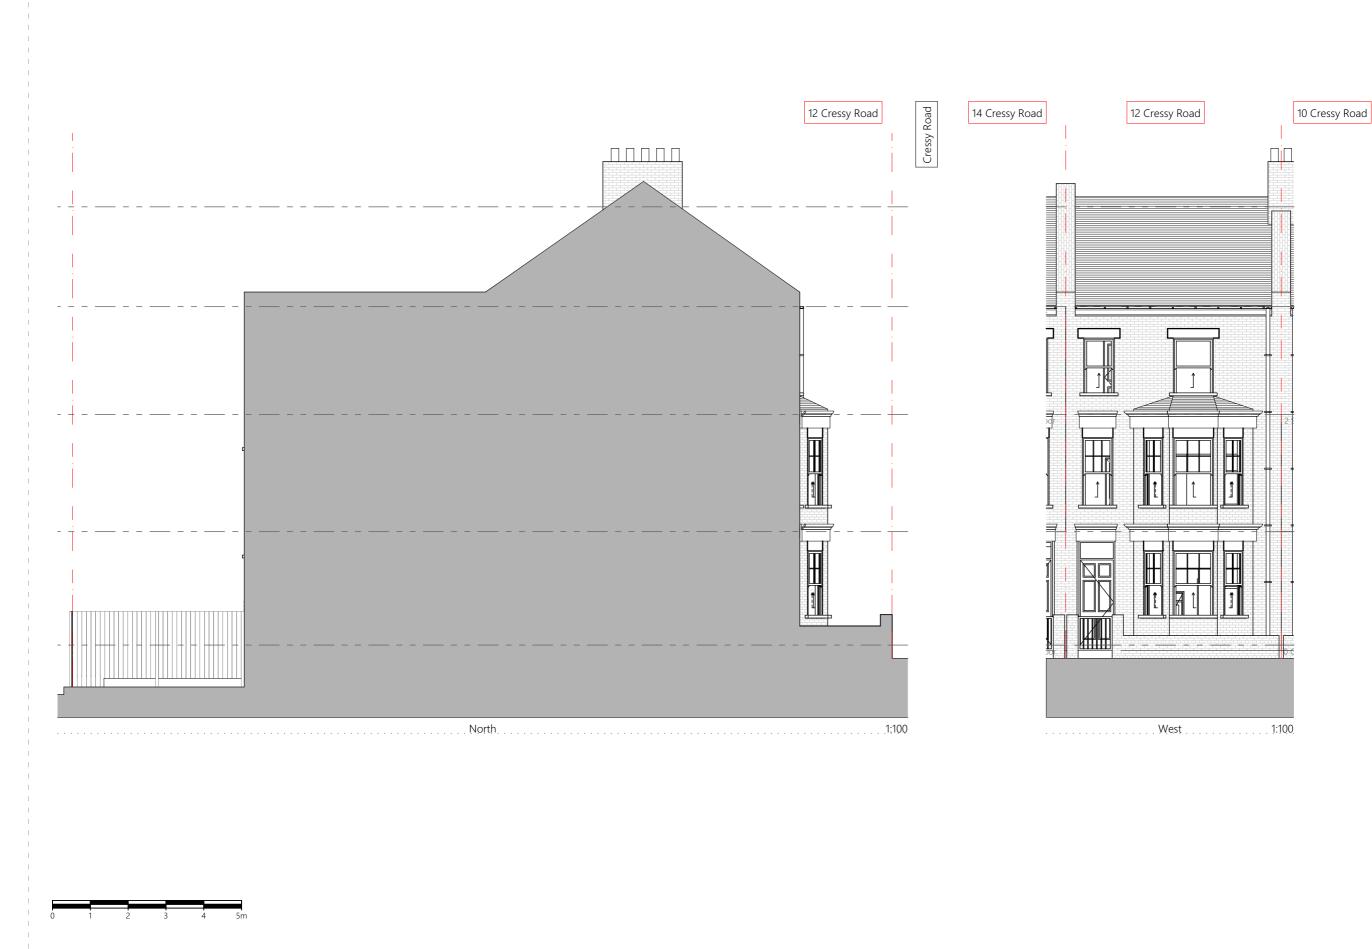

| Project         |     |     |
|-----------------|-----|-----|
| 12 Cressy Road, | NW3 | 2LY |
|                 |     |     |

Job Code CSY

Document Ref.

GA-03-0020

Existing

## Elevations

Issued for

Planning

| Drawn  | Checked | Scale      |
|--------|---------|------------|
| AVT    | SRH     | 1:100 @ A3 |
| Legend |         |            |

Property Boundary

RISE

Revision Date Description