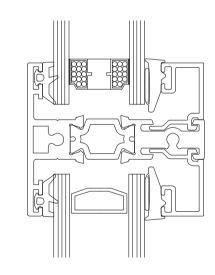

PROPOSED WINDOW/FRENCH DOOR - SCALE 1:20 MANUFACTURED BY DURATION WINDOWS

WINDOW STYLE IS INDICATIVE ONLY. TO BE CONFIRMED BY WINDOW MANUFACTURER

REFER TO SECTION F-F IF EXTENSION COUPLER DETAIL REQUIRED