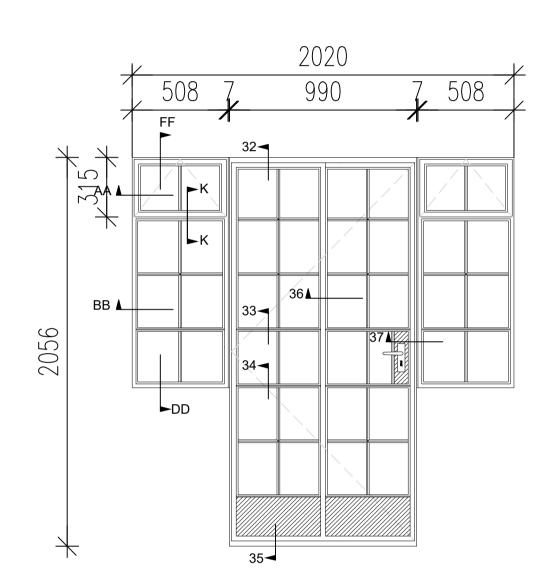

PROPOSED WINDOW/FRENCH DOOR - SCALE 1:20 MANUFACTURED BY DURATION WINDOWS

WINDOW STYLE IS INDICATIVE ONLY. TO BE CONFIRMED BY WINDOW MANUFACTURER

REFER TO SECTION F-F IF EXTENSION COUPLER DETAIL REQUIRED

Section 32

Section 33

Section 34

Section 35

The Contractor is to check and verify all building and site dimensions, levels and sewer invert levels at connection points before work starts. The Contractor is to comply in all respects with current Building Legislation, British Standard Specifications, Building Regulations, Construction (Design & Management) Regulations, Party Wall Act, etc. whether or not specifically stated on this drawing. This drawing must be read with and checked against any structural, geotechnical or other specialist documentation provided. This drawing is not intended to show details of foundations, ground conditions or ground contaminants. Each area of ground relied upon to support any structure depicted (including drainage) must be investigated by the Contractor. A suitable method of foundation should be provided allowing for existing ground conditions. Any suspect or fluid ground, contaminates on or within the ground, should be further investigated by a suitable expert. Any earthwork constructions shown indicate typical slopes for guidance only & should be further investigated by a suitable expert.