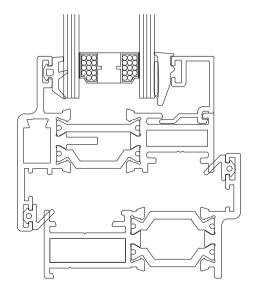

PROPOSED WINDOW/FRENCH DOOR - SCALE 1:20 MANUFACTURED BY DURATION WINDOWS

WINDOW STYLE IS INDICATIVE ONLY. TO BE CONFIRMED BY WINDOW MANUFACTURER

REFER TO SECTION F-F IF EXTENSION COUPLER DETAIL REQUIRED