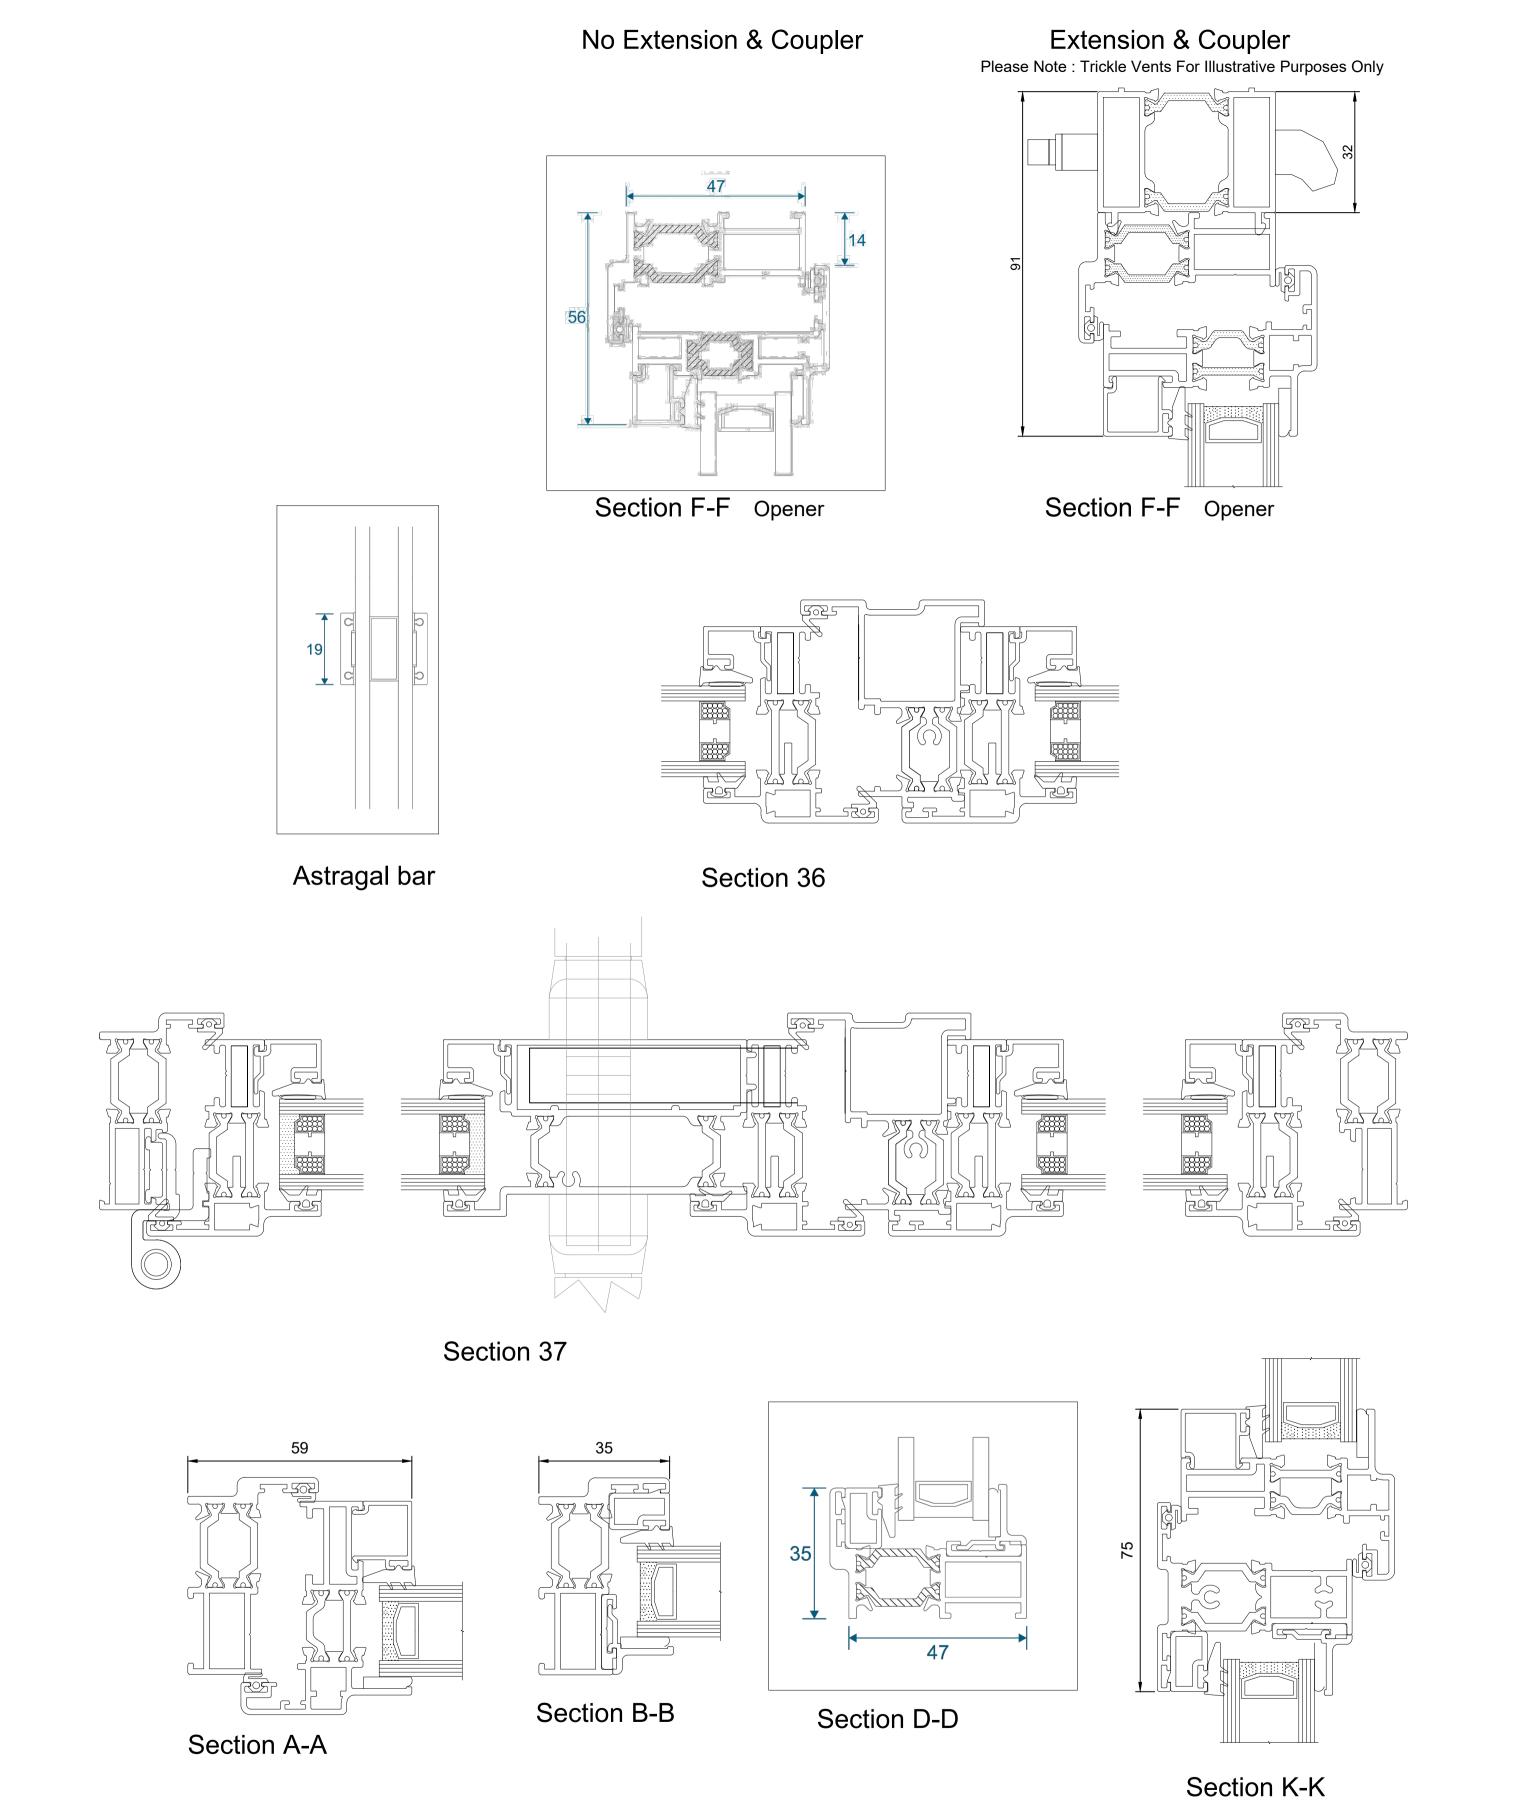

PROPOSED WINDOW/FRENCH DOOR - SCALE 1:20 MANUFACTURED BY DURATION WINDOWS

WINDOW STYLE IS INDICATIVE ONLY. TO BE CONFIRMED BY WINDOW MANUFACTURER

REFER TO SECTION F-F IF EXTENSION COUPLER DETAIL REQUIRED

Section 32

Section 33

Section 34

Section 35

The Contractor is to check and verify all building and site dimensions, levels and sewer invert levels at connection points before work starts. The Contractor is to comply in all respects with current Building Legislation, British Standard Specifications, Building Regulations, Construction (Design & Management) Regulations, Party Wall Act, etc. whether or not specifically stated on this drawing. This drawing must be read with and checked against any structural, geotechnical or other specialist documentation provided. This drawing is not intended to show details of foundations, ground conditions or ground contaminants. Each area of ground relied upon to support any structure depicted (including drainage) must be investigated by the Contractor. A suitable method of foundation should be provided allowing for existing ground conditions. Any suspect or fluid ground, contaminates on or within the ground, should be further investigated by a suitable expert. Any earthwork constructions shown indicate typical slopes for guidance only & should be further investigated by a suitable expert.