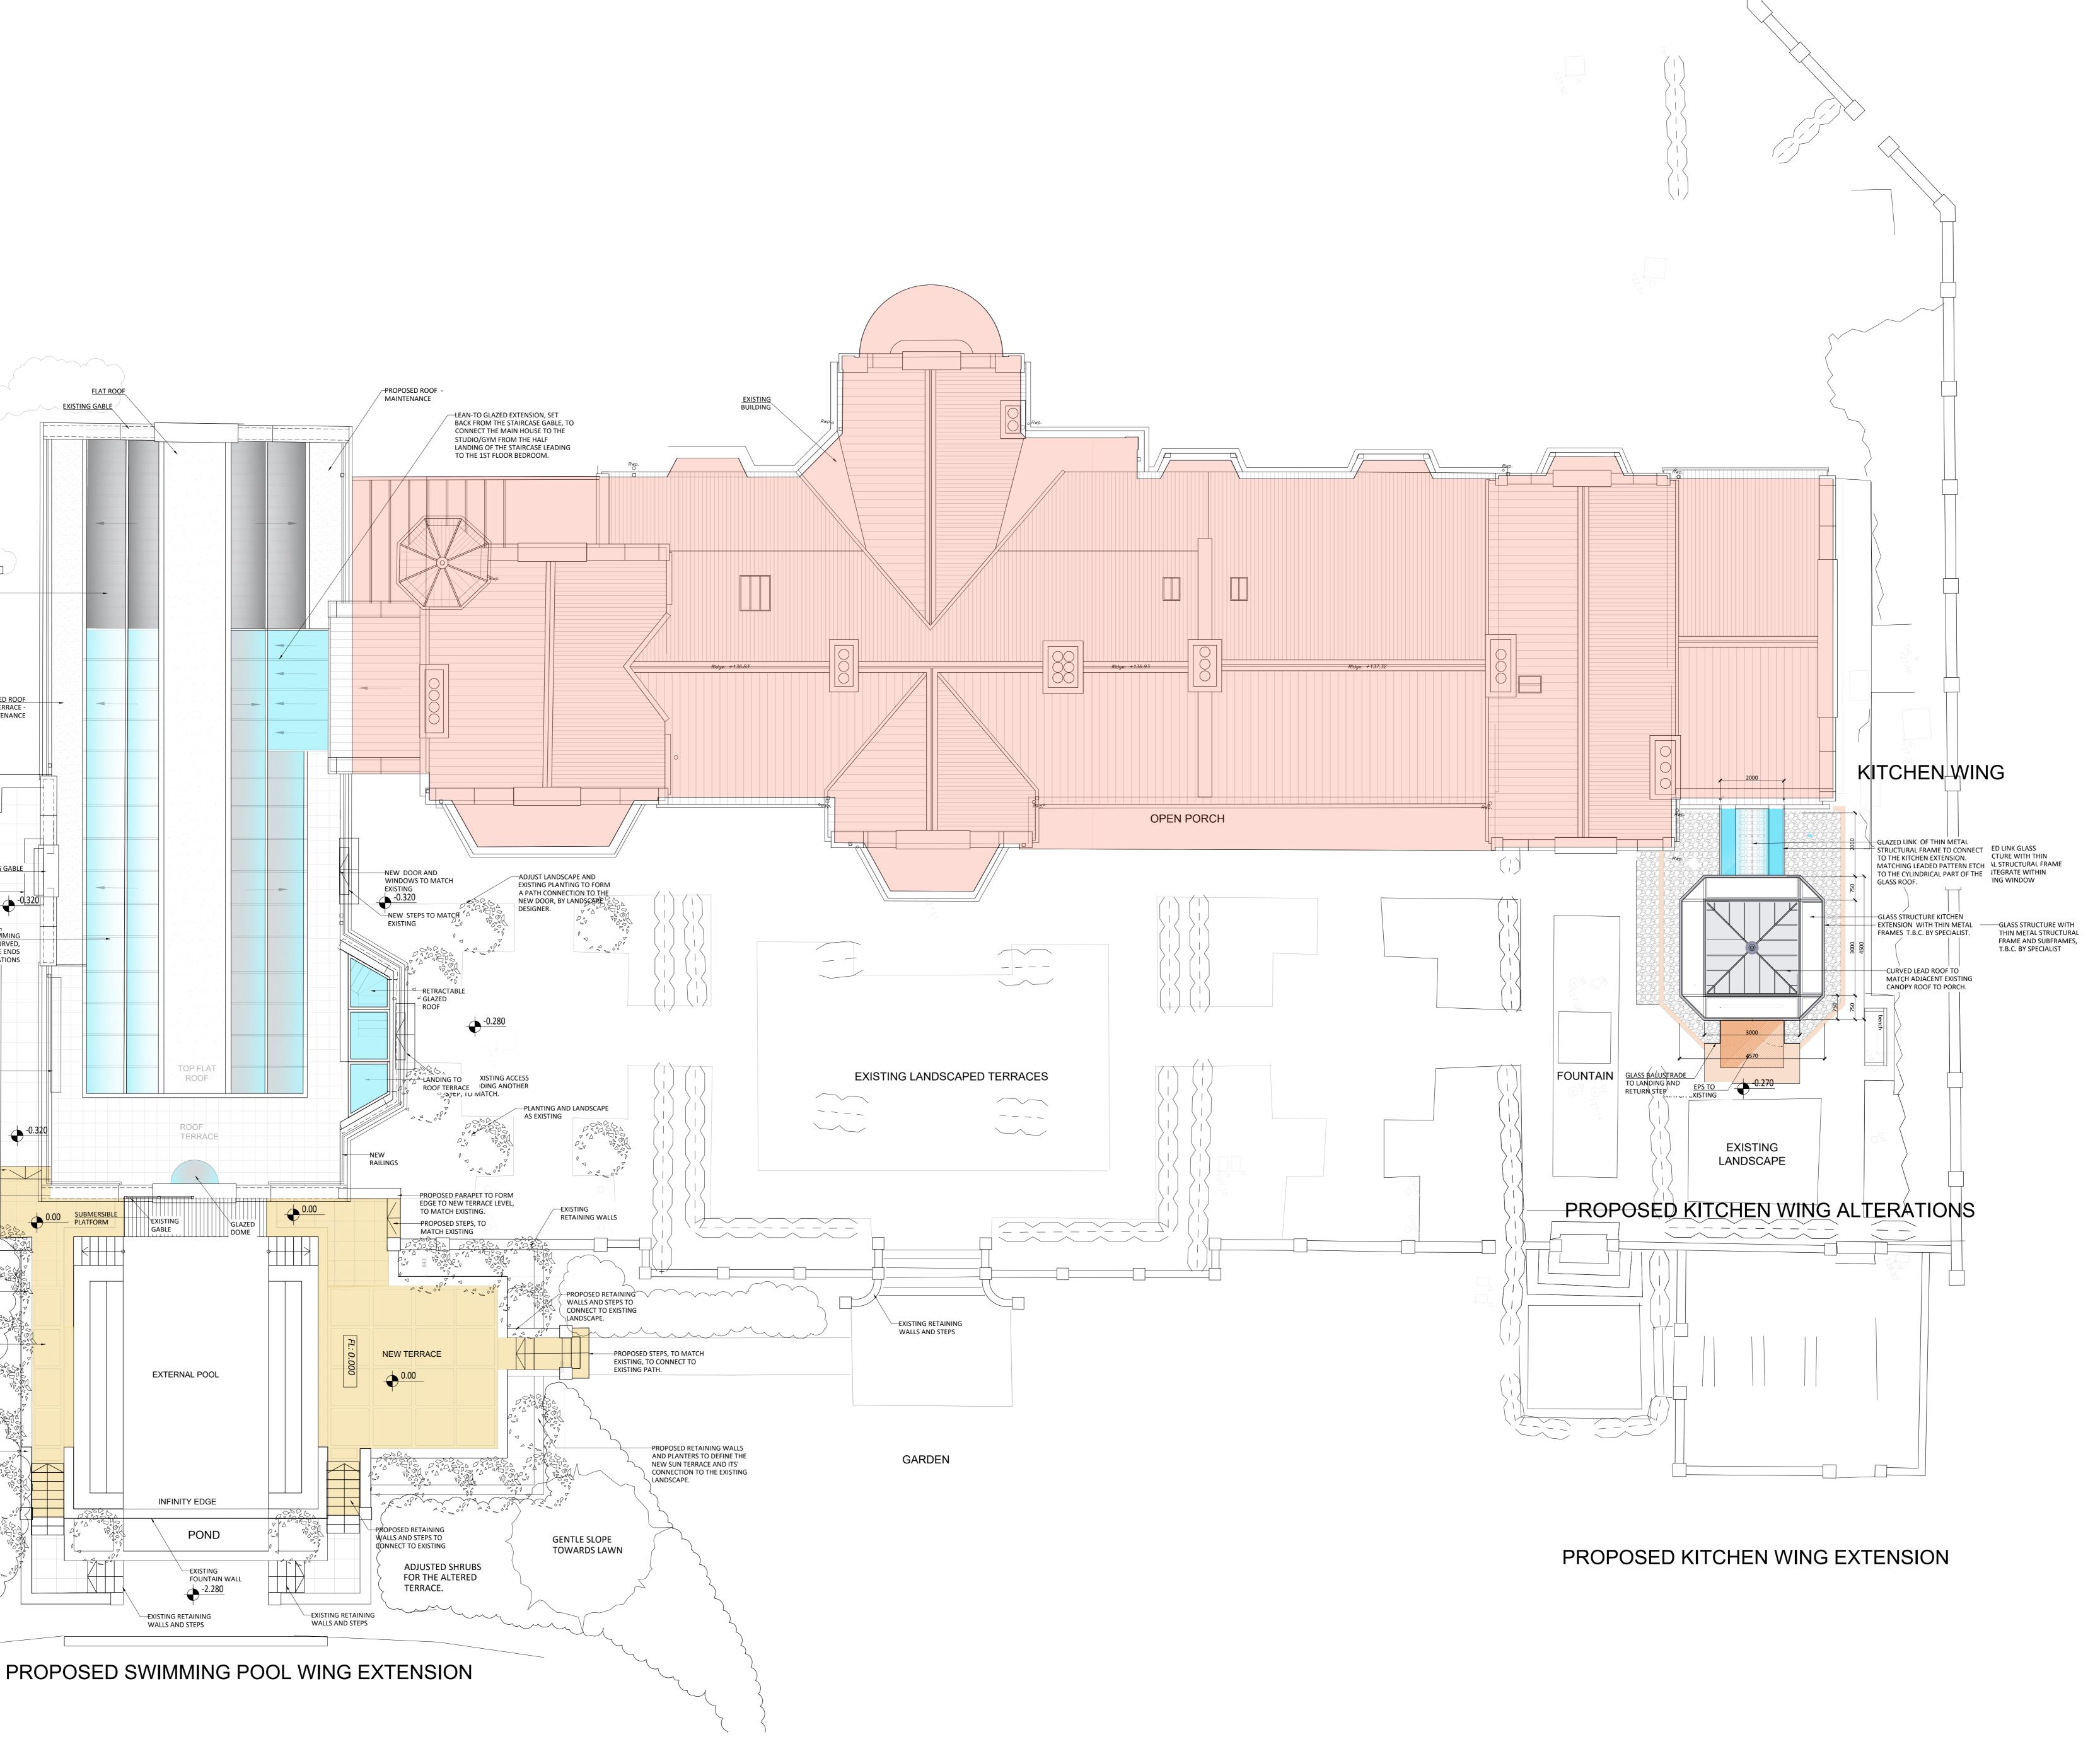

| ZONE<br>A      | DISCIPLINE<br>ARCHITECTU        | DISCIPLINE<br>ARCHITECTURE |         |                                                                                                                                         |  |
|----------------|---------------------------------|----------------------------|---------|-----------------------------------------------------------------------------------------------------------------------------------------|--|
| LEVEL<br>A     | DRAWING NUI                     | DRAWING NUMBER             |         |                                                                                                                                         |  |
| CAD FILE       | XREF FILE                       |                            | ·       | S. ILAN ARCHITECTURAL WORKSHOP                                                                                                          |  |
|                | JOB NO. CI/SfB<br>DRAWING TITLE |                            |         | <ul> <li>Winston House, 359 Regents Park Road, London, N3 1DH</li> <li>T. 020 8346 0628 E. info@siaw.co.uk W. www.siaw.co.uk</li> </ul> |  |
| SCALE<br>1:100 | DATE<br>01/01/03                | DRAWN                      | CHECKED | PROJECT TITLE ??23                                                                                                                      |  |