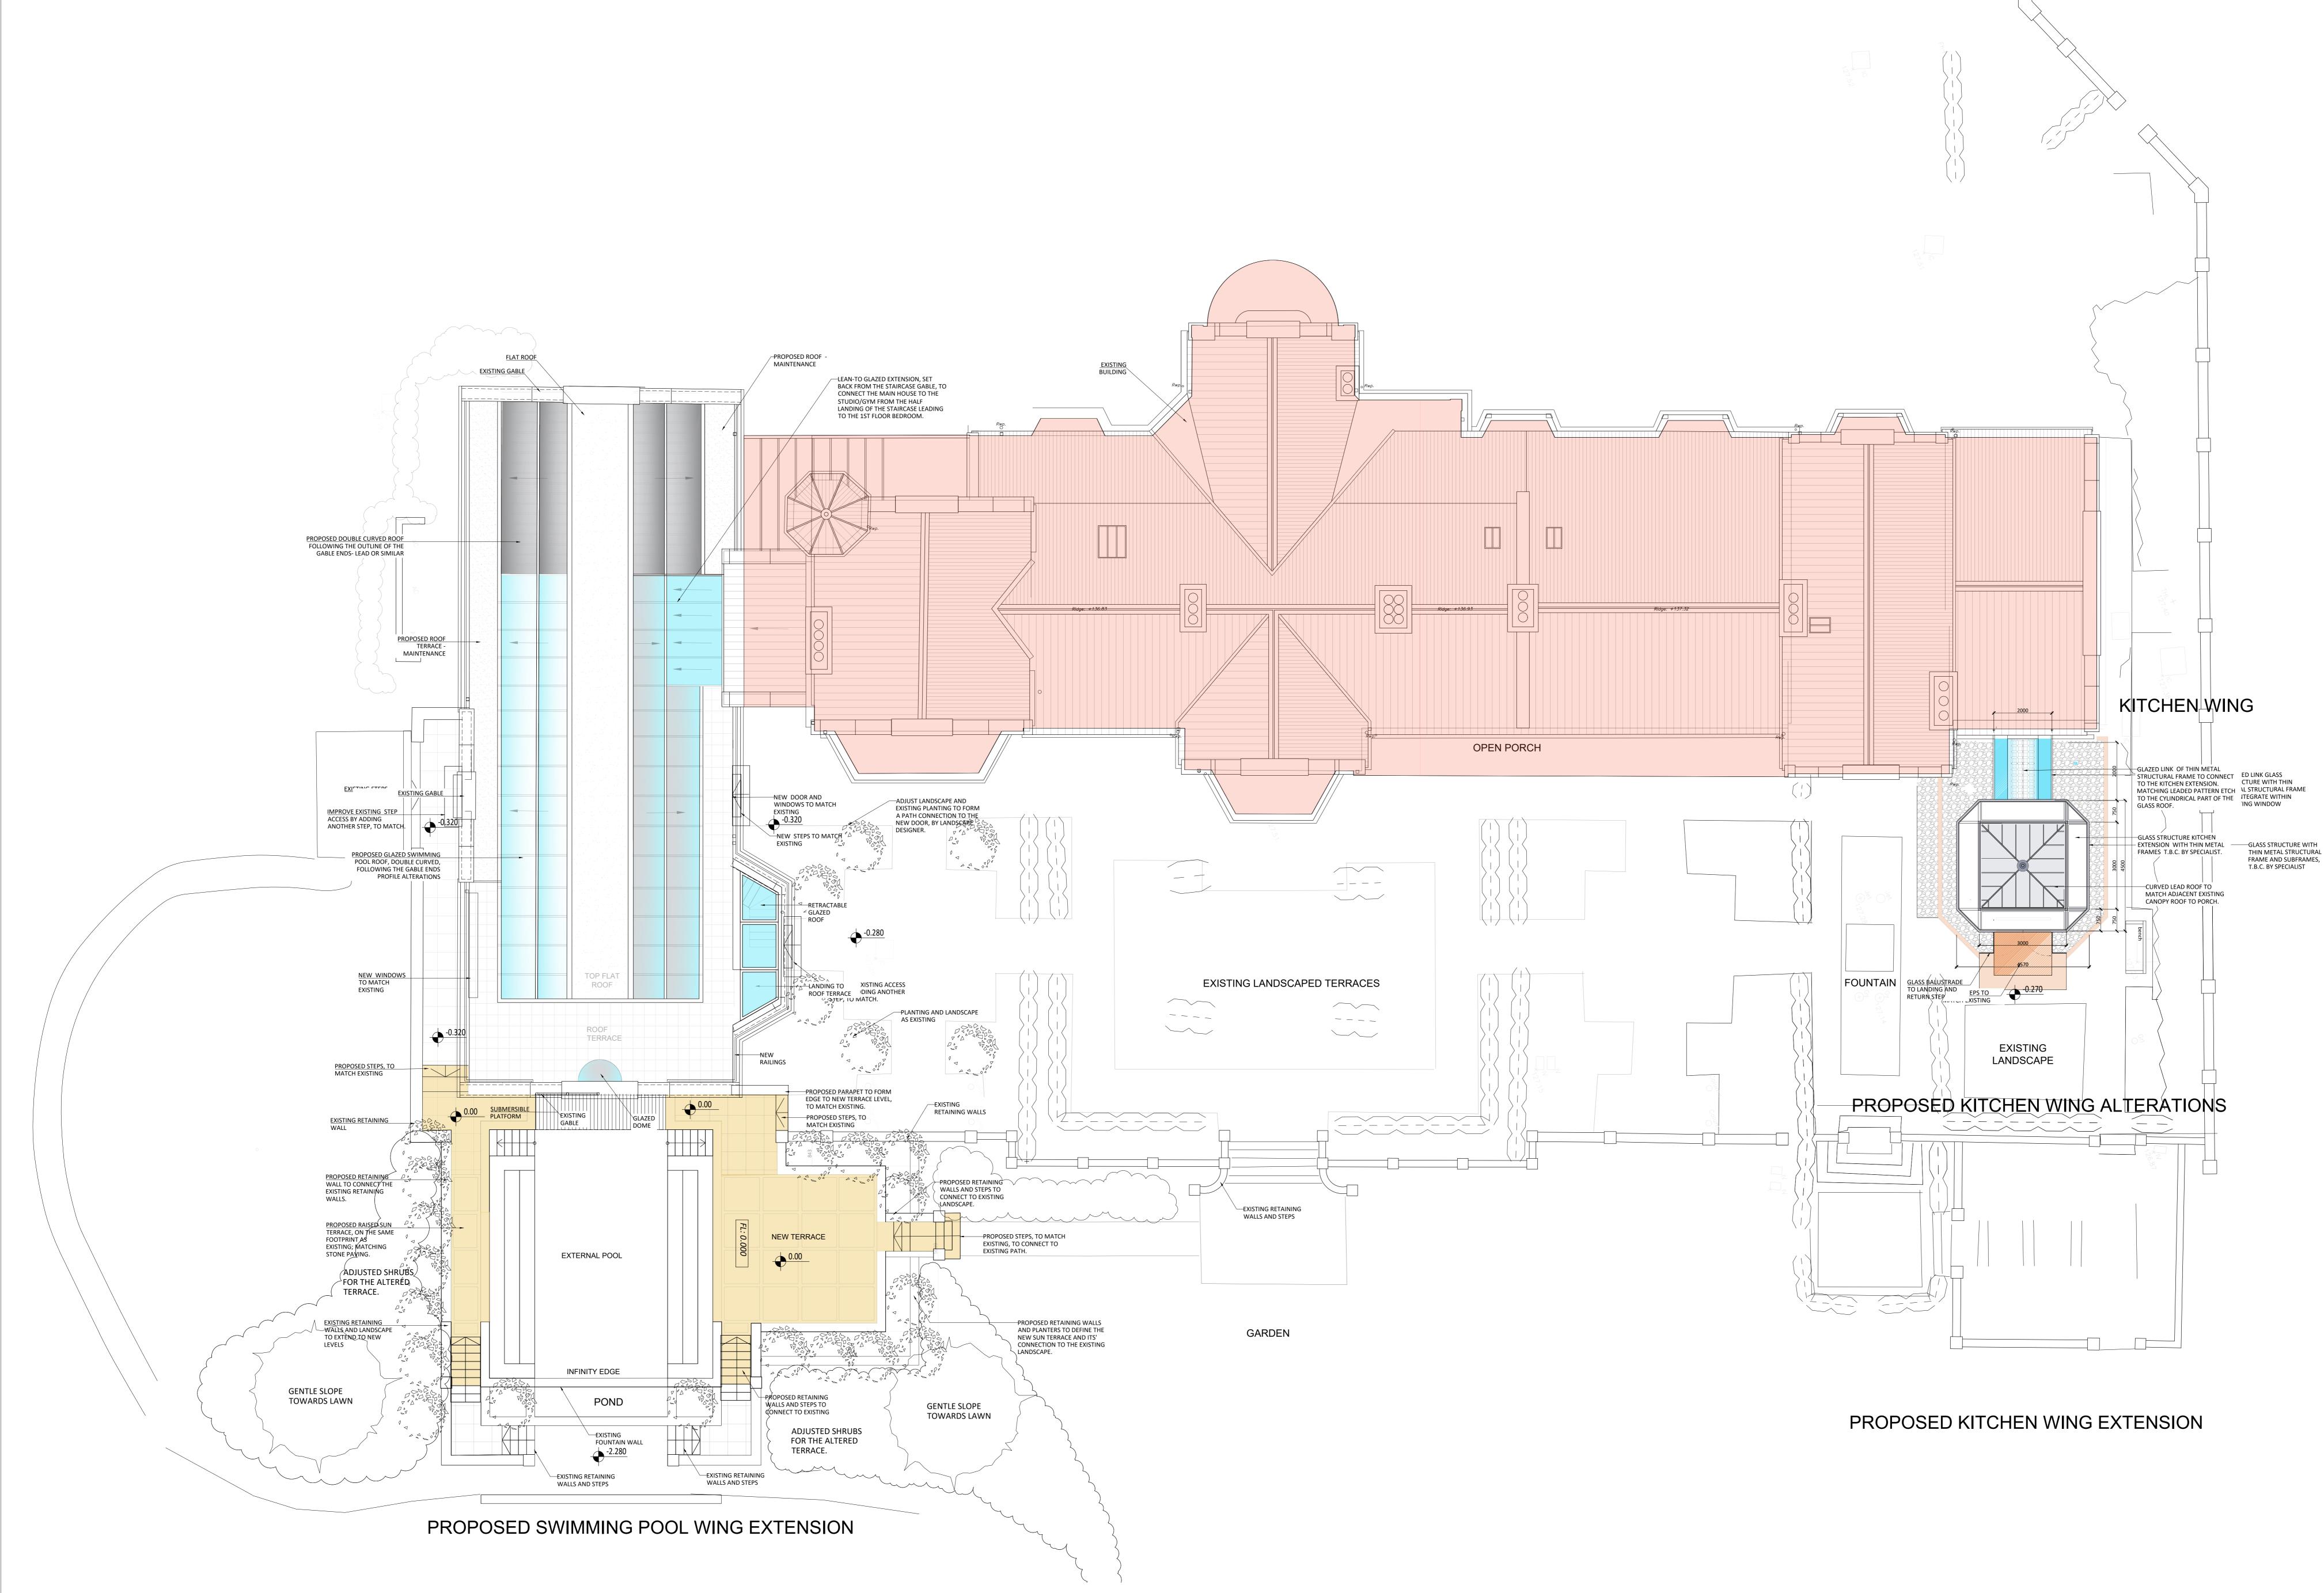

| ZONE<br>A      | DISCIPLINE<br>ARCHITECTU        | DISCIPLINE<br>ARCHITECTURE |         |                                                                                                                                         |  |
|----------------|---------------------------------|----------------------------|---------|-----------------------------------------------------------------------------------------------------------------------------------------|--|
| LEVEL<br>A     | DRAWING NUI                     | DRAWING NUMBER             |         |                                                                                                                                         |  |
| CAD FILE       | XREF FILE                       |                            | ·       | S. ILAN ARCHITECTURAL WORKSHOP                                                                                                          |  |
|                | JOB NO. CI/SfB<br>DRAWING TITLE |                            |         | <ul> <li>Winston House, 359 Regents Park Road, London, N3 1DH</li> <li>T. 020 8346 0628 E. info@siaw.co.uk W. www.siaw.co.uk</li> </ul> |  |
| SCALE<br>1:100 | DATE<br>01/01/03                | DRAWN                      | CHECKED | PROJECT TITLE ??23                                                                                                                      |  |