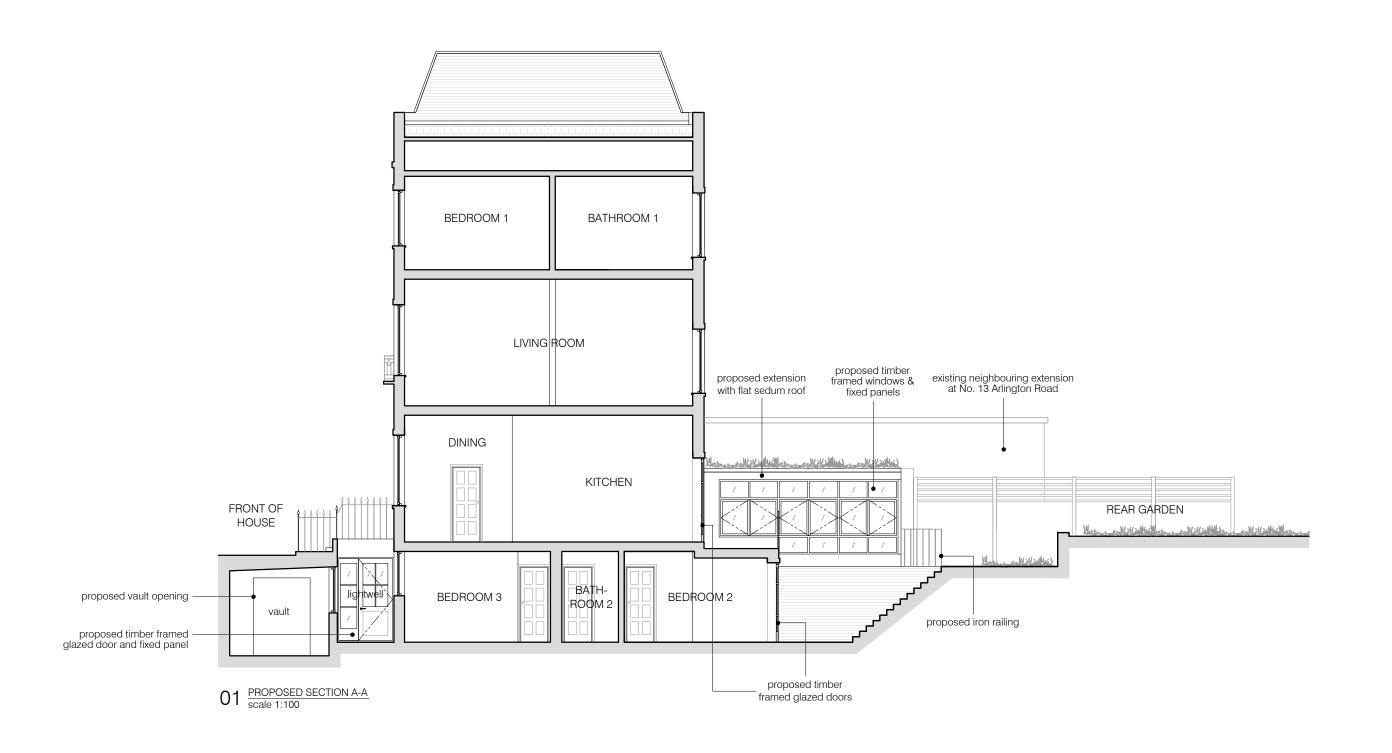

0 2 4 10m

DO NOT SCALE FROM THE DRAWINGS.

|                                                                | REV. A - loft extension | 08.02.2022 |
|----------------------------------------------------------------|-------------------------|------------|
| project                                                        | status / number         | scale      |
| 15 ARLINGTON ROAD, LONDON NW1 7ER                              | PROPOSED/521-300-P      | 1:100 @ A3 |
| BRIAN O'REILLY ARCHITECTS                                      | drawing                 | date       |
| 31 Oval Road, London, NW1 7EA +44 (0)20 7267 1184              | PROPOSED                | 10.06.2021 |
| www.brianoreillyarchitects.com mail@brianoreillyarchitects.com | SECTION A-A             |            |