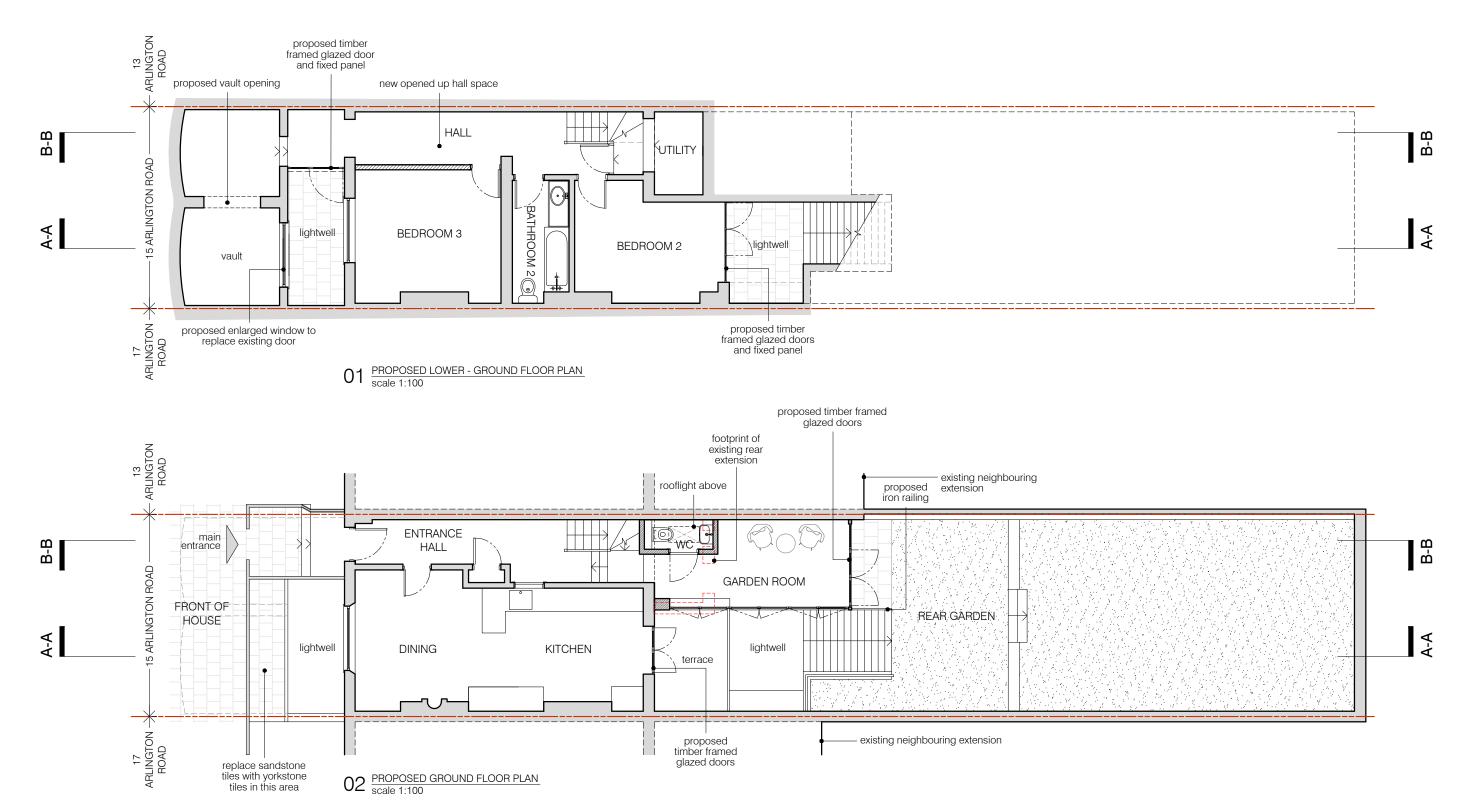

REV. B - ASHP removal REV. A - loft extension 05.07.2022 08.02.2022 status / number scale

PROPOSED/521-101-P 1:100 @ A3

drawing PROPOSED LG & GROUND FLOOR PLAN date 10.06.2021

DO NOT SCALE FROM THE DRAWINGS.