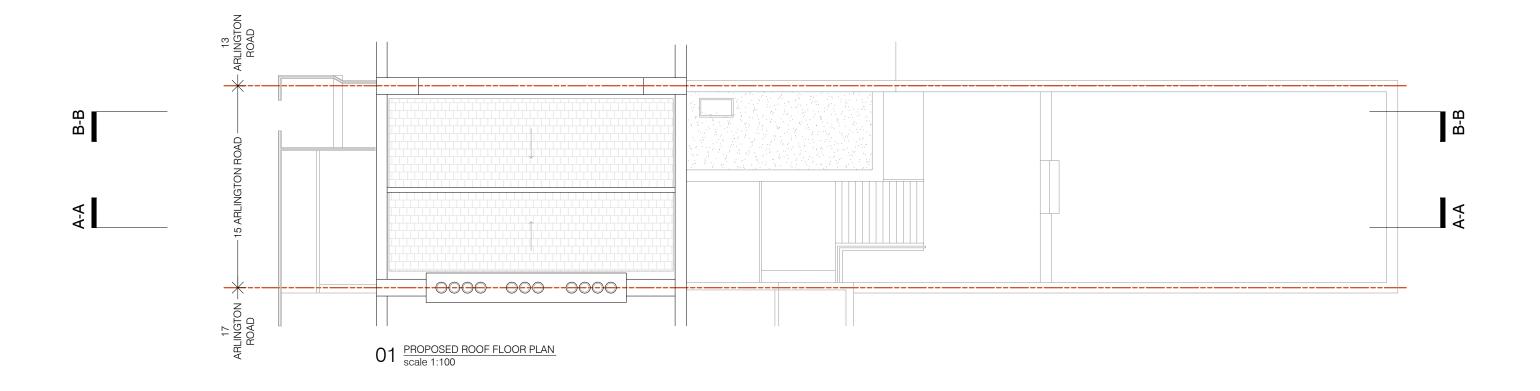

DO NOT SCALE FROM THE DRAWINGS.

|                                                                                                                  | REV. A - loft extension | 08.02.2022 |
|------------------------------------------------------------------------------------------------------------------|-------------------------|------------|
| project                                                                                                          | status / number         | scale      |
| 15 ARLINGTON ROAD, LONDON NW1 7ER                                                                                | PROPOSED/521-103-P      | 1:100 @ A3 |
| BRIAN O'REILLY ARCHITECTS                                                                                        | drawing                 | date       |
| 31 Oval Road, London, NW1 7EA +44 (0)20 7267 1184 www.brianoreillyarchitects.com mail@brianoreillyarchitects.com | PROPOSED<br>ROOF PLAN   | 10.06.2021 |