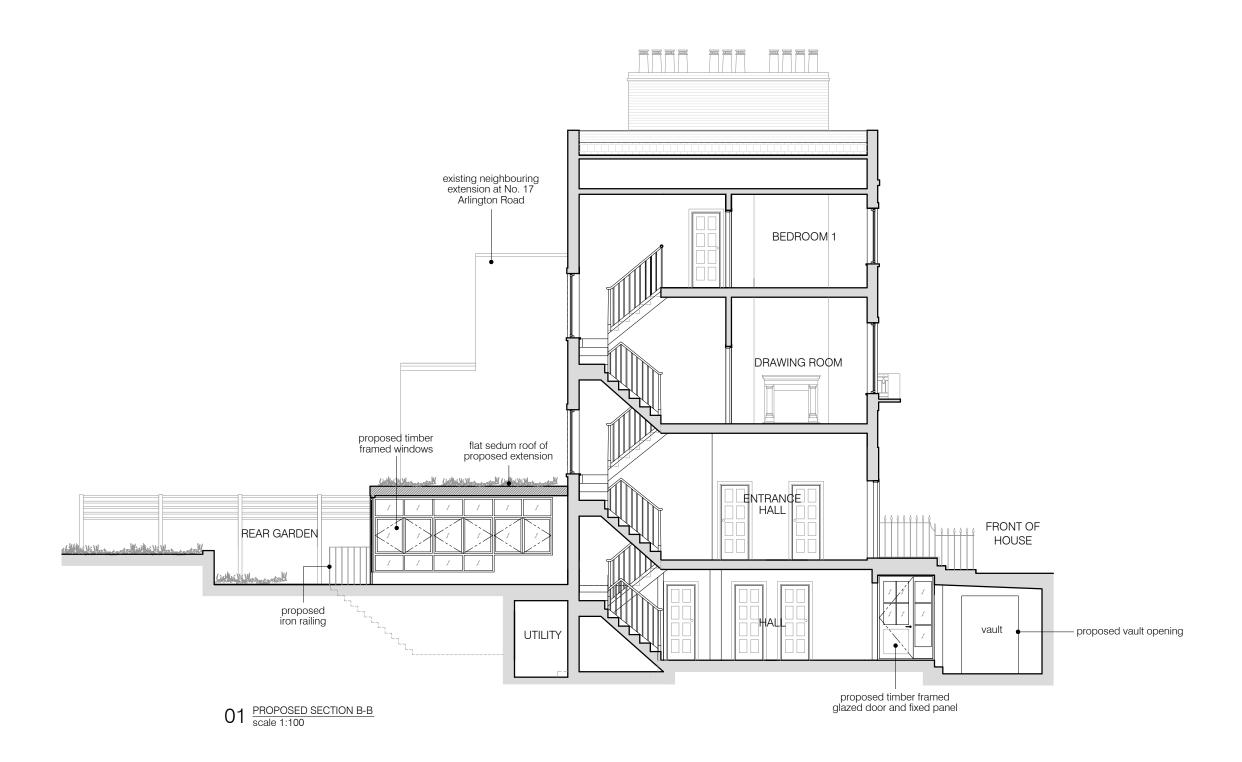

DO NOT SCALE FROM THE DRAWINGS.

|                                                                | REV. A - loft extension | 08.02.2022 |
|----------------------------------------------------------------|-------------------------|------------|
| project                                                        | status / number         | scale      |
| 15 ARLINGTON ROAD, LONDON NW1 7ER                              | PROPOSED/521-301-P      | 1:100 @ A3 |
| BRIAN O'REILLY ARCHITECTS                                      | drawing                 | date       |
| 31 Oval Road, London, NW1 7EA +44 (0)20 7267 1184              | PROPOSED                | 10.06.2021 |
| www.brianoreillyarchitects.com mail@brianoreillyarchitects.com | SECTION B-B             |            |