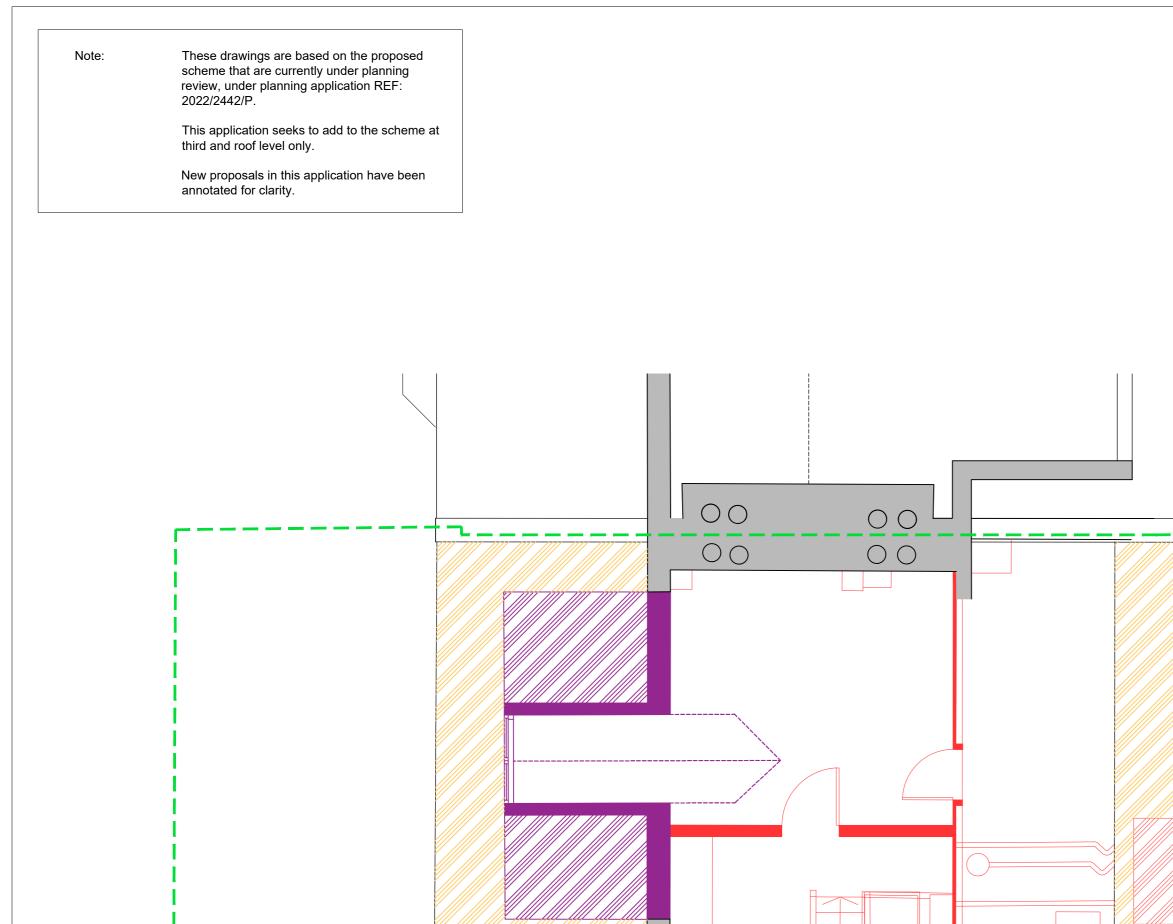

\_ \_ \_ \_ \_ \_ \_ \_ \_

01 Proposed Demolition Plans - Third Floor SCALE: 1:50

| Do not scale this drawing. Contractor to confirm all<br>dimensions on site. Notify architect immediately of any<br>discrepancies.        |
|------------------------------------------------------------------------------------------------------------------------------------------|
| Revisions:<br>00 DH 11.11.22 Issued for Planning                                                                                         |
|                                                                                                                                          |
|                                                                                                                                          |
|                                                                                                                                          |
|                                                                                                                                          |
|                                                                                                                                          |
|                                                                                                                                          |
|                                                                                                                                          |
|                                                                                                                                          |
|                                                                                                                                          |
|                                                                                                                                          |
| KEY:                                                                                                                                     |
| Existing building fabric                                                                                                                 |
| <br>Building fabric to be removed as part<br>of application 2022/2442/P - Curren                                                         |
| under review.<br>Roof and roof material to be remove<br>as part of application 2022/2442/P                                               |
| As part of application 2022/2442/P -<br>Currently under review.<br>Floor to be removed as part of<br>application 2022/2442/P - Currently |
| under review.<br>Building fabric to be removed as pa                                                                                     |
| of this planning application.                                                                                                            |
| part of this application                                                                                                                 |
| Existing slates removed                                                                                                                  |
| Key Plan                                                                                                                                 |
|                                                                                                                                          |
|                                                                                                                                          |
|                                                                                                                                          |
|                                                                                                                                          |
|                                                                                                                                          |
|                                                                                                                                          |
|                                                                                                                                          |
|                                                                                                                                          |
| FORMATION                                                                                                                                |
| FORMATION<br>ARCHITECTS                                                                                                                  |
| Winchester House 1-3 Brixton Road London SW9 6DE<br>T 020 7251 0781 W formationarchitects.co.uk                                          |
| Project                                                                                                                                  |
| 11 Denning Road<br>Hampstead<br>Camden Town, London<br>NW3 1ST                                                                           |
| Client<br>Maja                                                                                                                           |
| Drawing Title<br>Proposed Demolition Plans<br>Third Floor                                                                                |
|                                                                                                                                          |
| Drawn by Checked by Scale<br>SK CH 1:50@A2                                                                                               |
| Status<br>For Planning                                                                                                                   |
| Job number Drawing number Revision 6922 D4103 00                                                                                         |