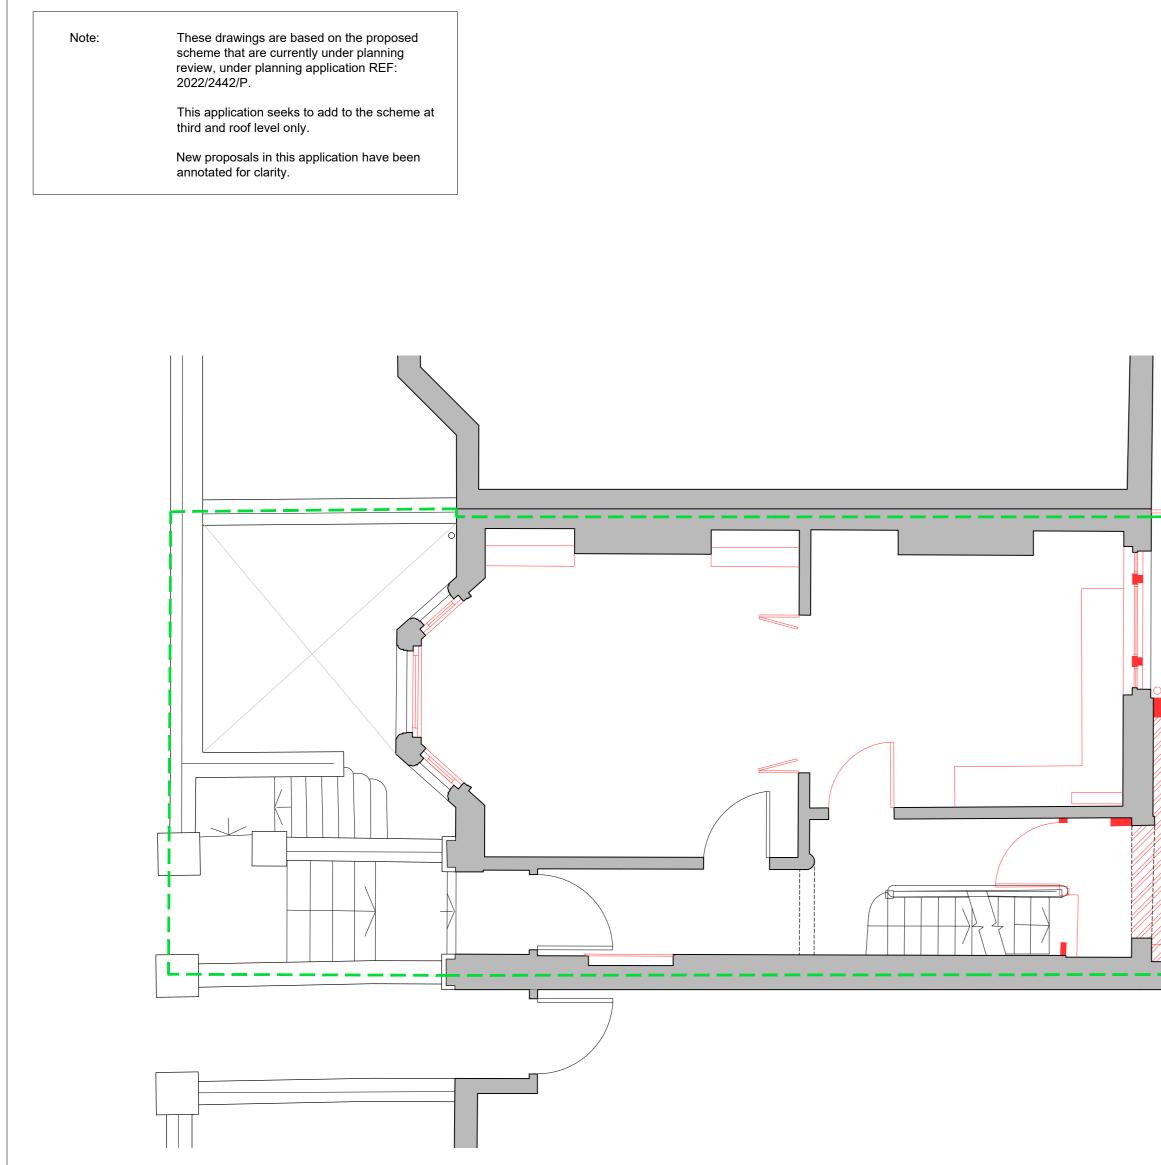

01 Proposed Demolition Plans - Ground Floor SCALE: 1:50

|  | Do not scale this drawing. Contractor to confirm all<br>dimensions on site. Notify architect immediately of any<br>discrepancies.<br>OO DH 11.11.22 Issued for Planning                                                                                                                                                                                                                                                                                                                                                                                                                                                                                                                                                                                                                                                         |
|--|---------------------------------------------------------------------------------------------------------------------------------------------------------------------------------------------------------------------------------------------------------------------------------------------------------------------------------------------------------------------------------------------------------------------------------------------------------------------------------------------------------------------------------------------------------------------------------------------------------------------------------------------------------------------------------------------------------------------------------------------------------------------------------------------------------------------------------|
|  | <ul> <li>KEY:</li> <li>Existing building fabric</li> <li>Building fabric to be removed as part of application 2022/2442/P - Currently under review.</li> <li>Roof and roof material to be removed as part of application 2022/2442/P - Currently under review.</li> <li>Floor to be removed as part of application 2022/2442/P - Currently under review.</li> <li>Floor to be removed as part of application 2022/2442/P - Currently under review.</li> <li>Building fabric to be removed as part of this planning application.</li> </ul>                                                                                                                                                                                                                                                                                      |
|  | Control of this planning application.         Roof and roof slates to be removed as part of this application         Existing slates removed         Key Plan                                                                                                                                                                                                                                                                                                                                                                                                                                                                                                                                                                                                                                                                   |
|  | FORMATION<br>ARCHITECTS         Winchester House 1-3 Brixton Road London SW9 6DE<br>207251 0781 W formationarchitects.co.uk         Project         Inductionarchitects.co.uk         Project         Inductionarchitects.co.uk         Project         Inductionarchitects.co.uk         Project         Inductionarchitects.co.uk         Project         Inductionarchitects.co.uk         Project         Inductionarchitects.co.uk         Project         Optiming Road<br>Hampstead<br>Canden Town, London         NUMENTION         Drawing Title<br>Proposed Demolition Plans<br>Ground Floor         Optiming Colspan="2">Scale<br>SK         Checked by         Scale<br>SK         Drawing number         Revision         Optiming Road<br>Ampstead<br>Colspan="2">Colspan="2">Colspan="2">Colspan="2">Colspan= 2" |