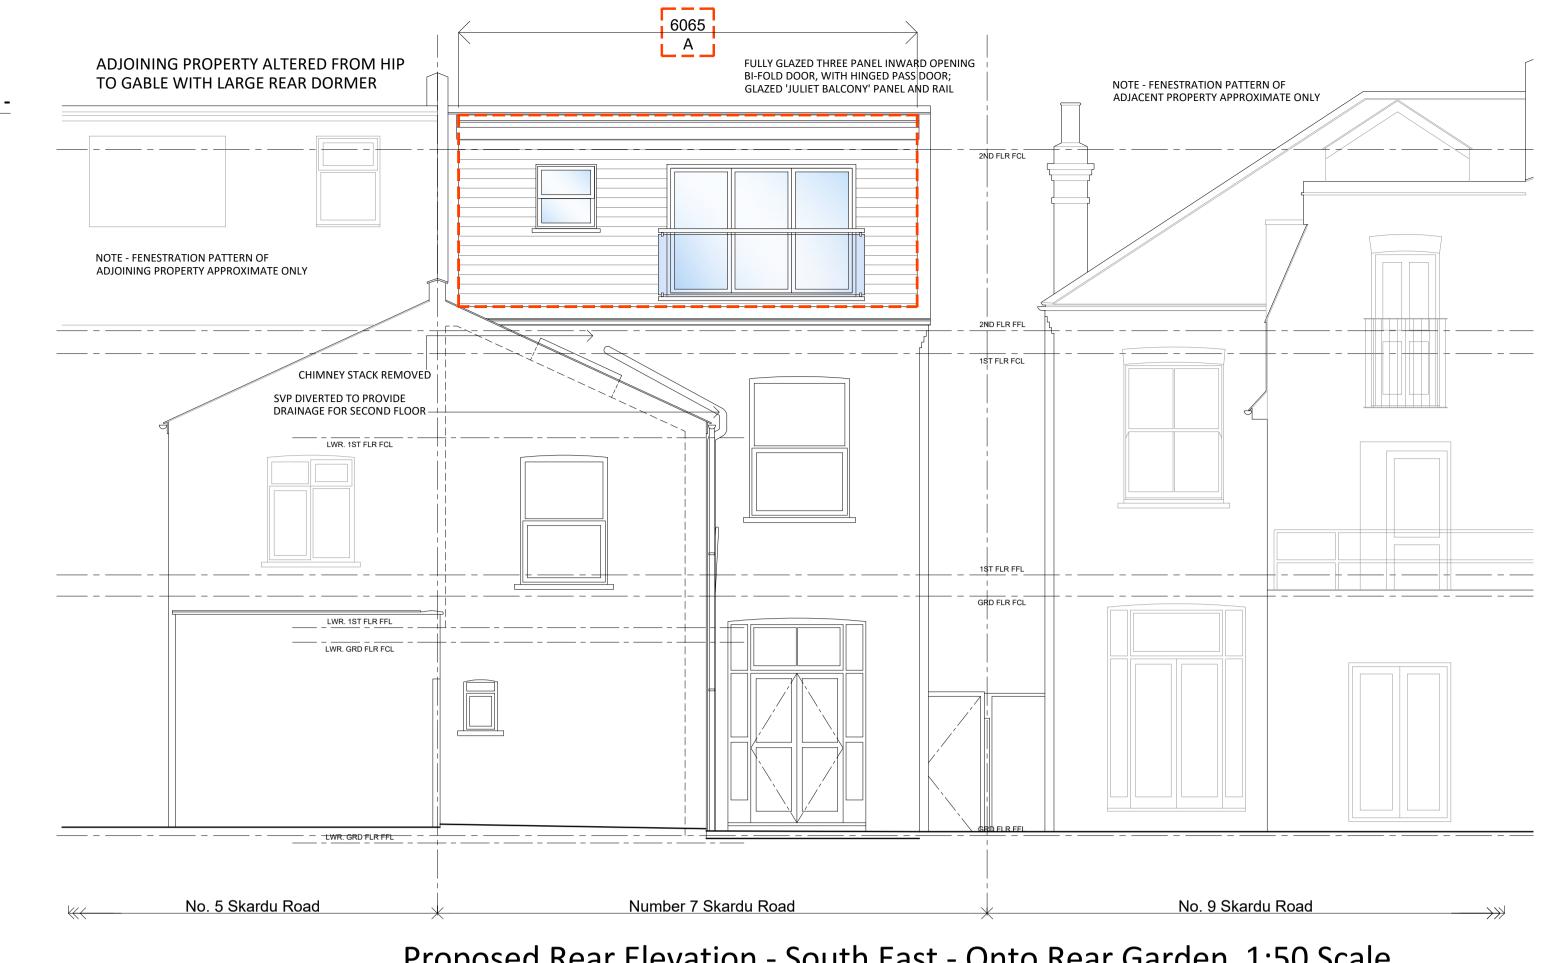

## Calculation - External Volume of Additional Roof - Hip to Gable & Rear Dormer -

Hip to Gable - $4.234 \times 9.20 \times 2.774 = 108.055 \text{m}^3$ ΧϫΥϫΖ  $= 18.009 \text{m}^3$ 6 6 Rear Dormer  $6.065 \times 4.178 \times 2.465 = 62.462 \text{m}^3$ АхВхС = 31.23m<sup>3</sup> So -31.23m³ = 49.239m<sup>3</sup> 18.009m³ +

Total Additional External Roof Volume = 49.239m<sup>3</sup>

The Additional External Roof Volume would be under the 50 cubic metres allowed under General Permitted Development for a Semi-Detached Property.