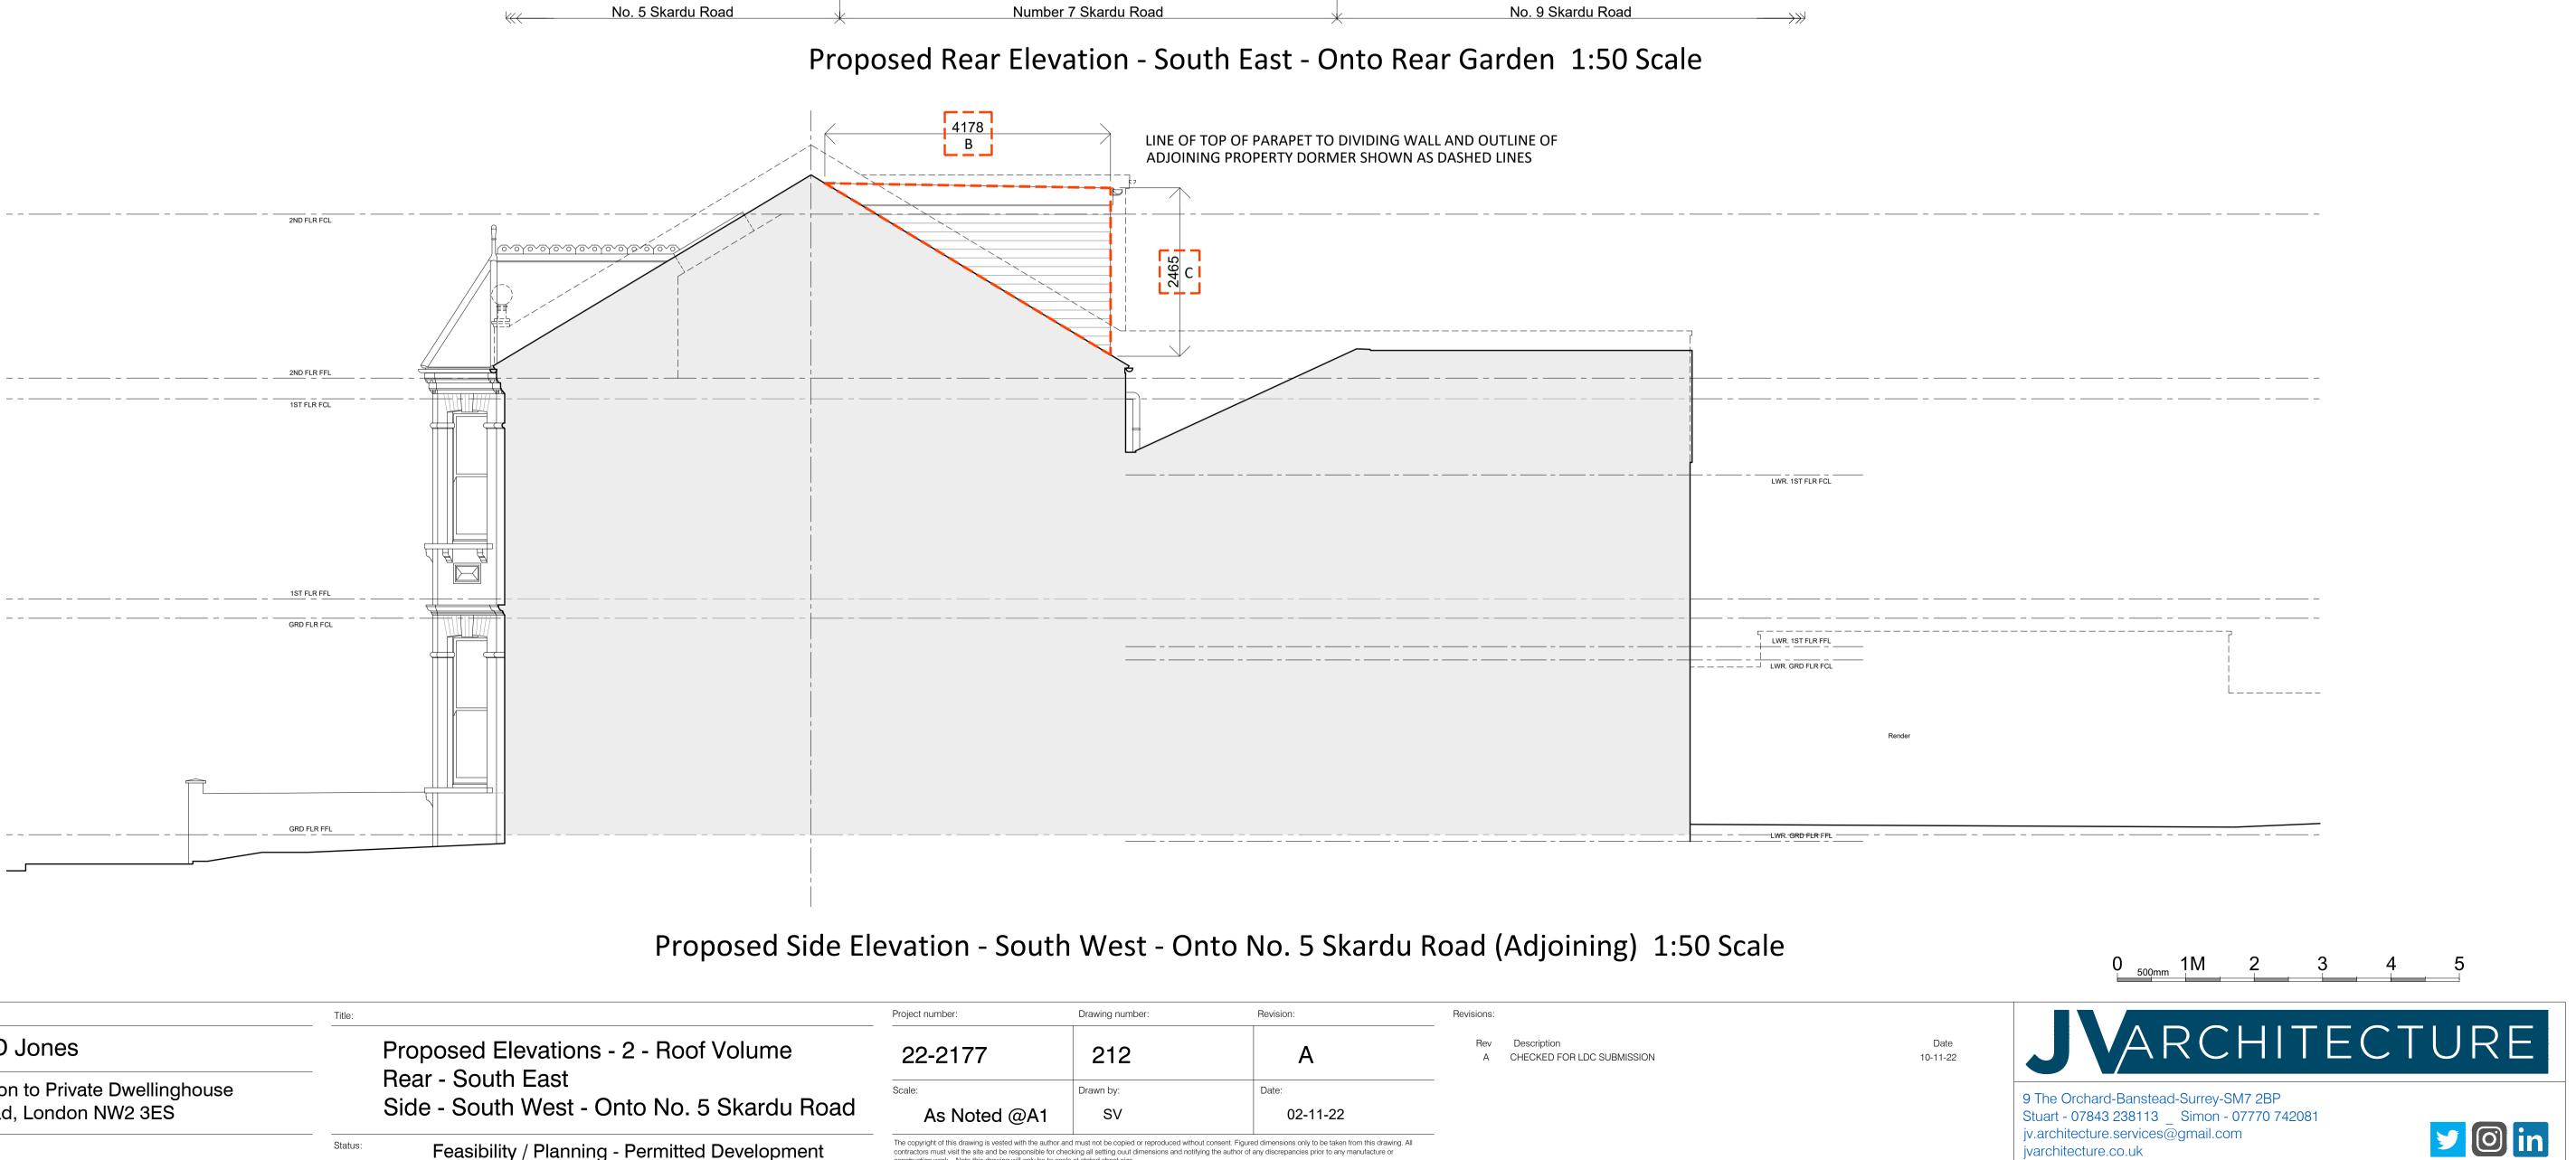

## Calculation - External Volume of Additional Roof - Hip to Gable & Rear Dormer -

Hip to Gable - $4.234 \times 9.20 \times 2.774 = 108.055 \text{m}^3$ ΧϫΥϫΖ  $= 18.009 \text{m}^3$ 6 6 Rear Dormer  $6.065 \times 4.178 \times 2.465 = 62.462 \text{m}^3$ АхВхС = 31.23m<sup>3</sup> So -31.23m³ = 49.239m<sup>3</sup> 18.009m³ +

Total Additional External Roof Volume = 49.239m<sup>3</sup>

The Additional External Roof Volume would be under the 50 cubic metres allowed under General Permitted Development for a Semi-Detached Property.