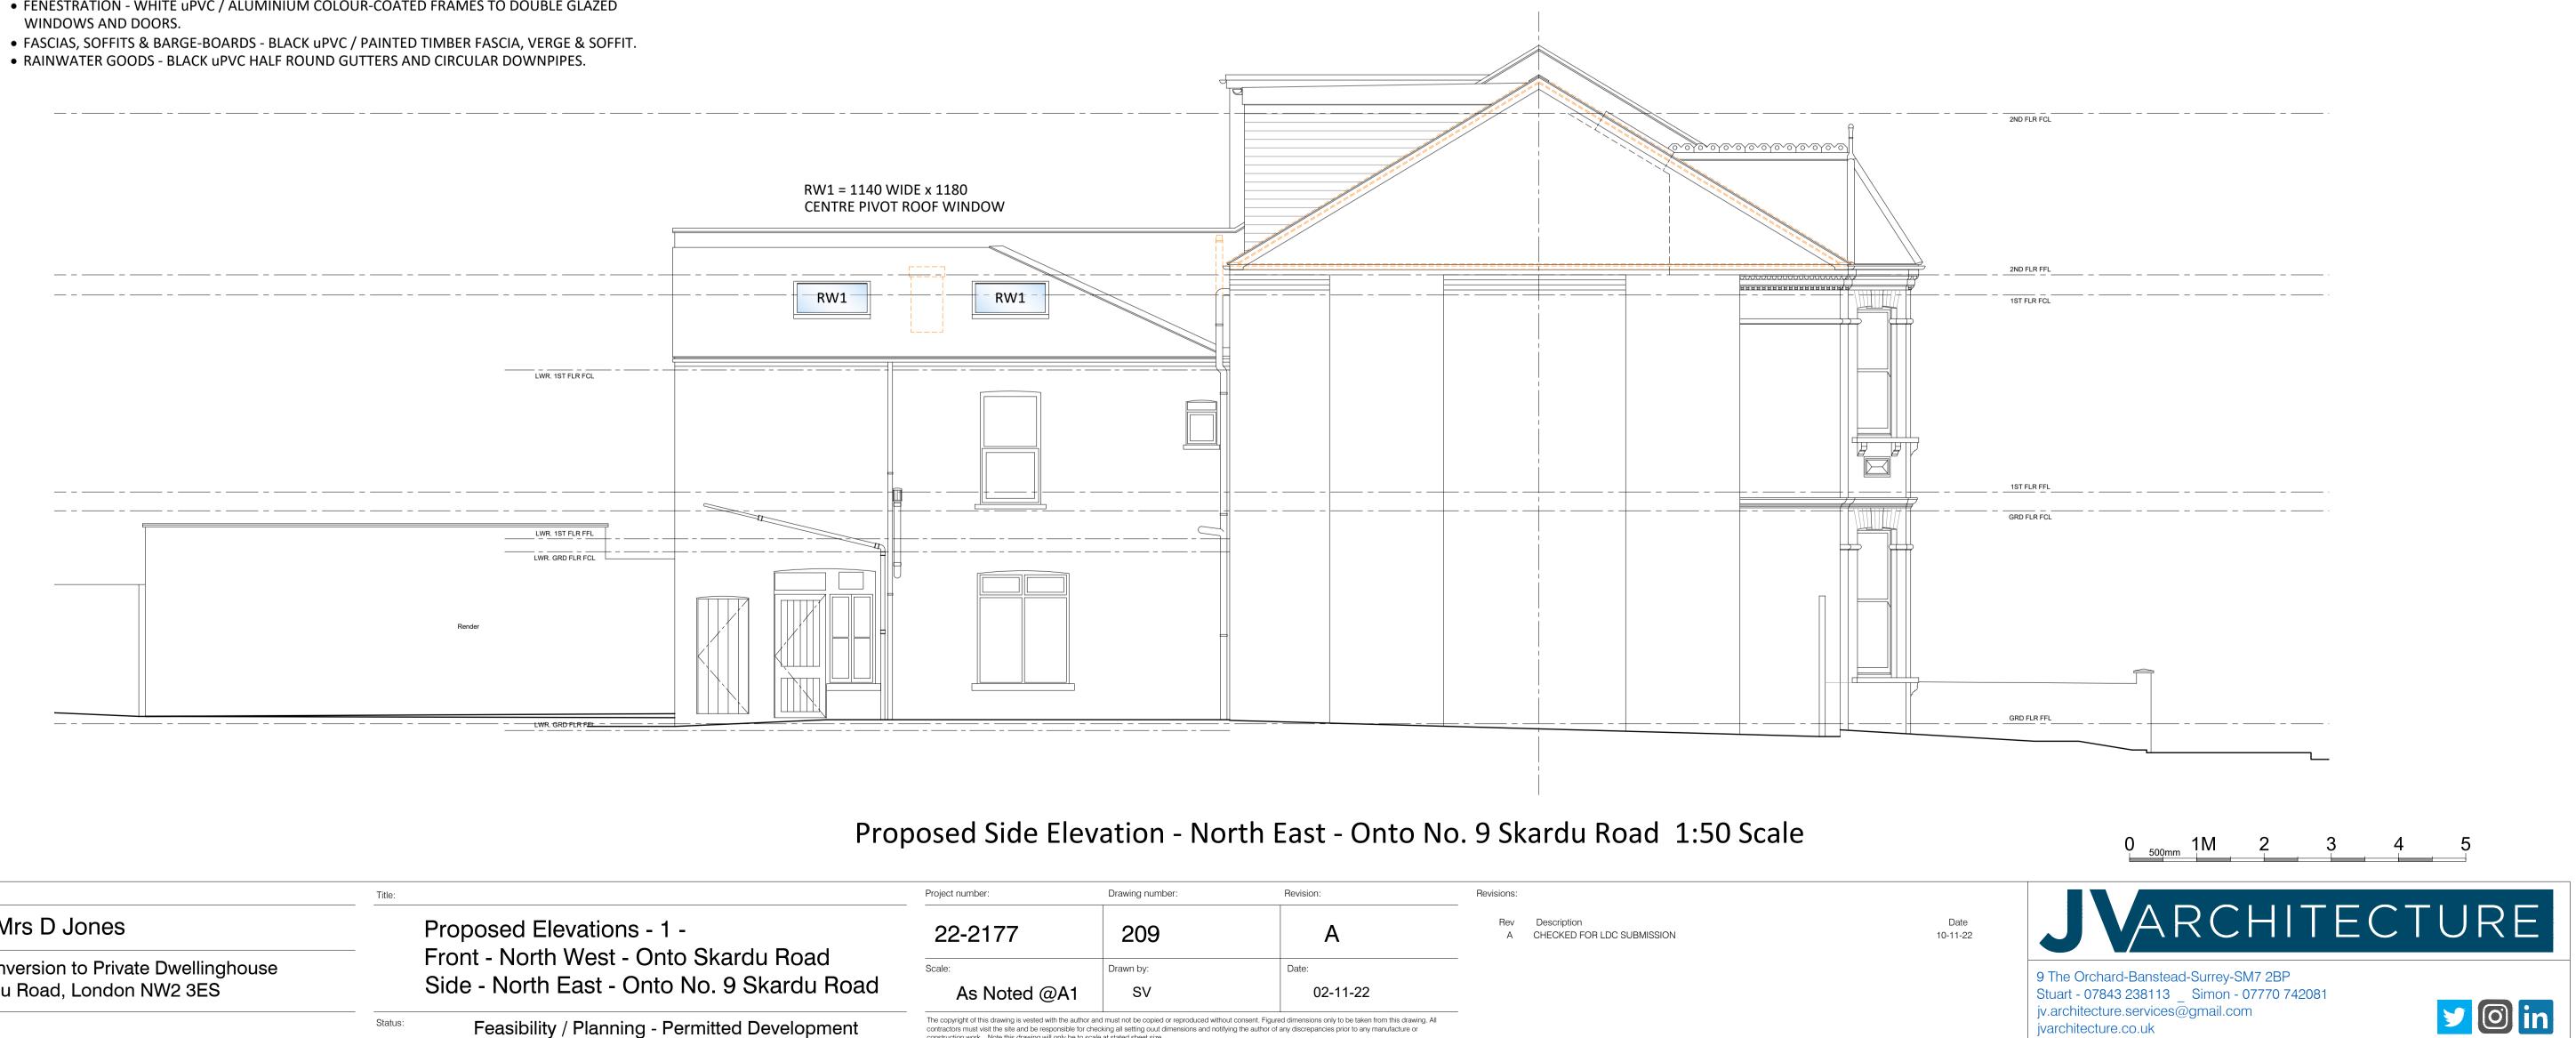

## **EXTERNAL FINISHES -**

ALL EXTERNAL MATERIALS SHALL MATCH THE EXISTING BUILDING

- WALLS VERTICAL SLATE HANGING TO MATCH EXISTING SLATE ROOF. • ROOF - SLATES TO NEW PITCHED ROOF AREAS; FLAT ROOF FINISHED IN MID GREY COVERING;
- ROOF WINDOWS WITH DARK GREY EXTERNAL FRAMES. • FENESTRATION - WHITE uPVC / ALUMINIUM COLOUR-COATED FRAMES TO DOUBLE GLAZED

\_\_\_\_\_

| Client:      |                                                                           | Title:  |                                                                                   |
|--------------|---------------------------------------------------------------------------|---------|-----------------------------------------------------------------------------------|
| Address:     | Mr & Mrs D Jones                                                          |         | Proposed Elevations - 1 -                                                         |
|              | Loft Conversion to Private Dwellinghouse<br>7 Skardu Road, London NW2 3ES |         | Front - North West - Onto Skardu Road<br>Side - North East - Onto No. 9 Skardu Ro |
| Sheet Size - | A1                                                                        | Status: | Feasibility / Planning - Permitted Developmen                                     |

Proposed Front Elevation - North West - Onto Skardu Road 1:50 Scale

|     | Project number:                                                                                                                                                                 | Drawing number:                                      | Revision: | Revisions: |                                           |
|-----|---------------------------------------------------------------------------------------------------------------------------------------------------------------------------------|------------------------------------------------------|-----------|------------|-------------------------------------------|
|     | 22-2177                                                                                                                                                                         | 209                                                  | A         | Rev<br>A   | Description<br>CHECKED FOR LDC SUBMISSION |
|     | Scale:                                                                                                                                                                          | Drawn by:                                            | Date:     | _          |                                           |
| oad | As Noted @A1                                                                                                                                                                    | SV                                                   | 02-11-22  |            |                                           |
| ent | The copyright of this drawing is vested with the author<br>contractors must visit the site and be responsible for ch<br>construction work. Note this drawing will only be to sc | ecking all setting ouut dimensions and notifying the | _         |            |                                           |