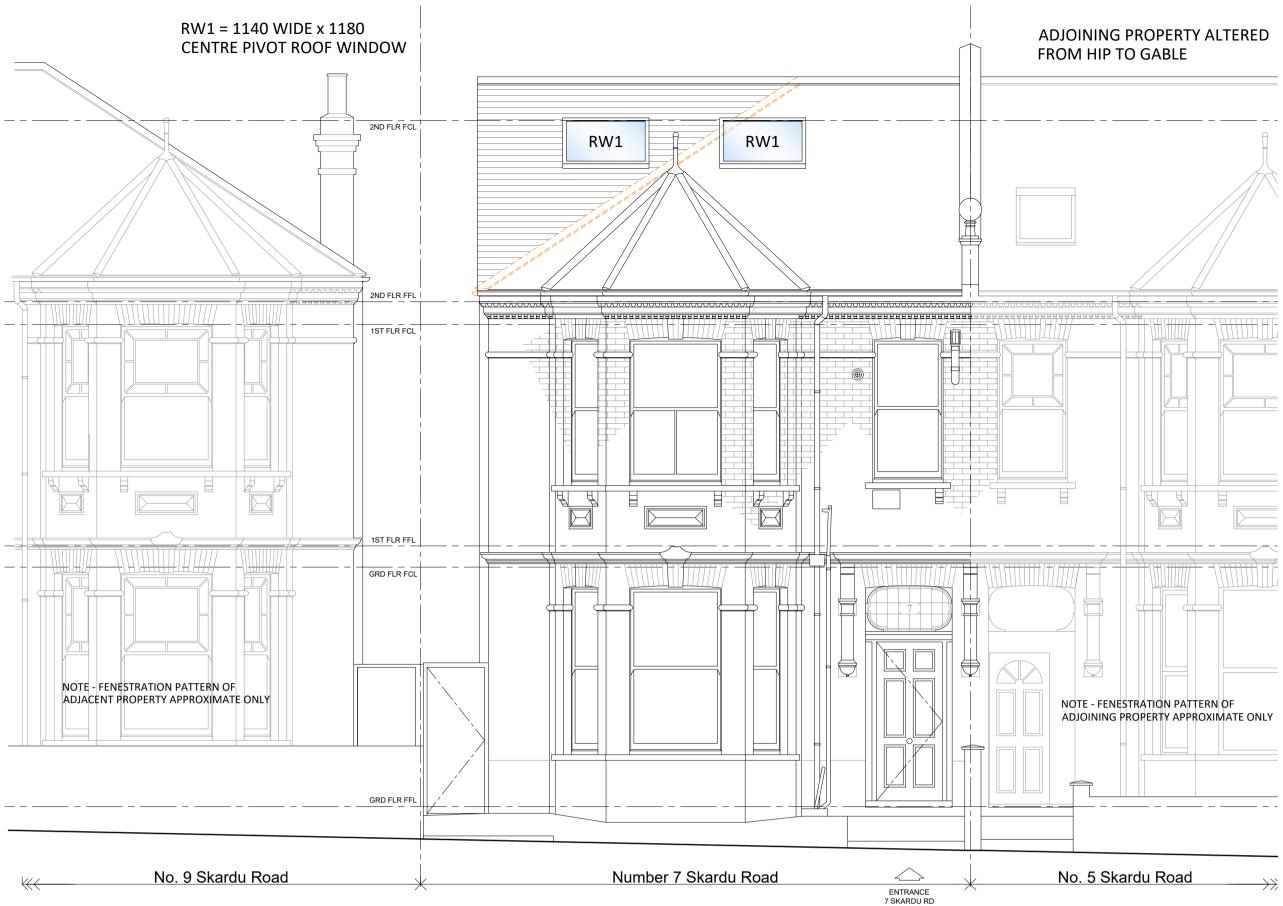

## **EXTERNAL FINISHES -**

ALL EXTERNAL MATERIALS SHALL MATCH THE EXISTING BUILDING

- WALLS VERTICAL SLATE HANGING TO MATCH EXISTING SLATE ROOF. • ROOF - SLATES TO NEW PITCHED ROOF AREAS; FLAT ROOF FINISHED IN MID GREY COVERING;
- ROOF WINDOWS WITH DARK GREY EXTERNAL FRAMES. • FENESTRATION - WHITE uPVC / ALUMINIUM COLOUR-COATED FRAMES TO DOUBLE GLAZED

\_\_\_\_\_

| Client:      |                                                                           | Title:  |                                                                                   |
|--------------|---------------------------------------------------------------------------|---------|-----------------------------------------------------------------------------------|
| Address:     | Mr & Mrs D Jones                                                          |         | Proposed Elevations - 1 -                                                         |
|              | Loft Conversion to Private Dwellinghouse<br>7 Skardu Road, London NW2 3ES |         | Front - North West - Onto Skardu Road<br>Side - North East - Onto No. 9 Skardu Ro |
| Sheet Size - | A1                                                                        | Status: | Feasibility / Planning - Permitted Developmen                                     |

Proposed Front Elevation - North West - Onto Skardu Road 1:50 Scale

|     | Project number:                                                                                                                                                                 | Drawing number:                                      | Revision: | Revisions: |                                           |
|-----|---------------------------------------------------------------------------------------------------------------------------------------------------------------------------------|------------------------------------------------------|-----------|------------|-------------------------------------------|
|     | 22-2177                                                                                                                                                                         | 209                                                  | A         | Rev<br>A   | Description<br>CHECKED FOR LDC SUBMISSION |
|     | Scale:                                                                                                                                                                          | Drawn by:                                            | Date:     | _          |                                           |
| oad | As Noted @A1                                                                                                                                                                    | SV                                                   | 02-11-22  |            |                                           |
| ent | The copyright of this drawing is vested with the author<br>contractors must visit the site and be responsible for ch<br>construction work. Note this drawing will only be to sc | ecking all setting ouut dimensions and notifying the | _         |            |                                           |