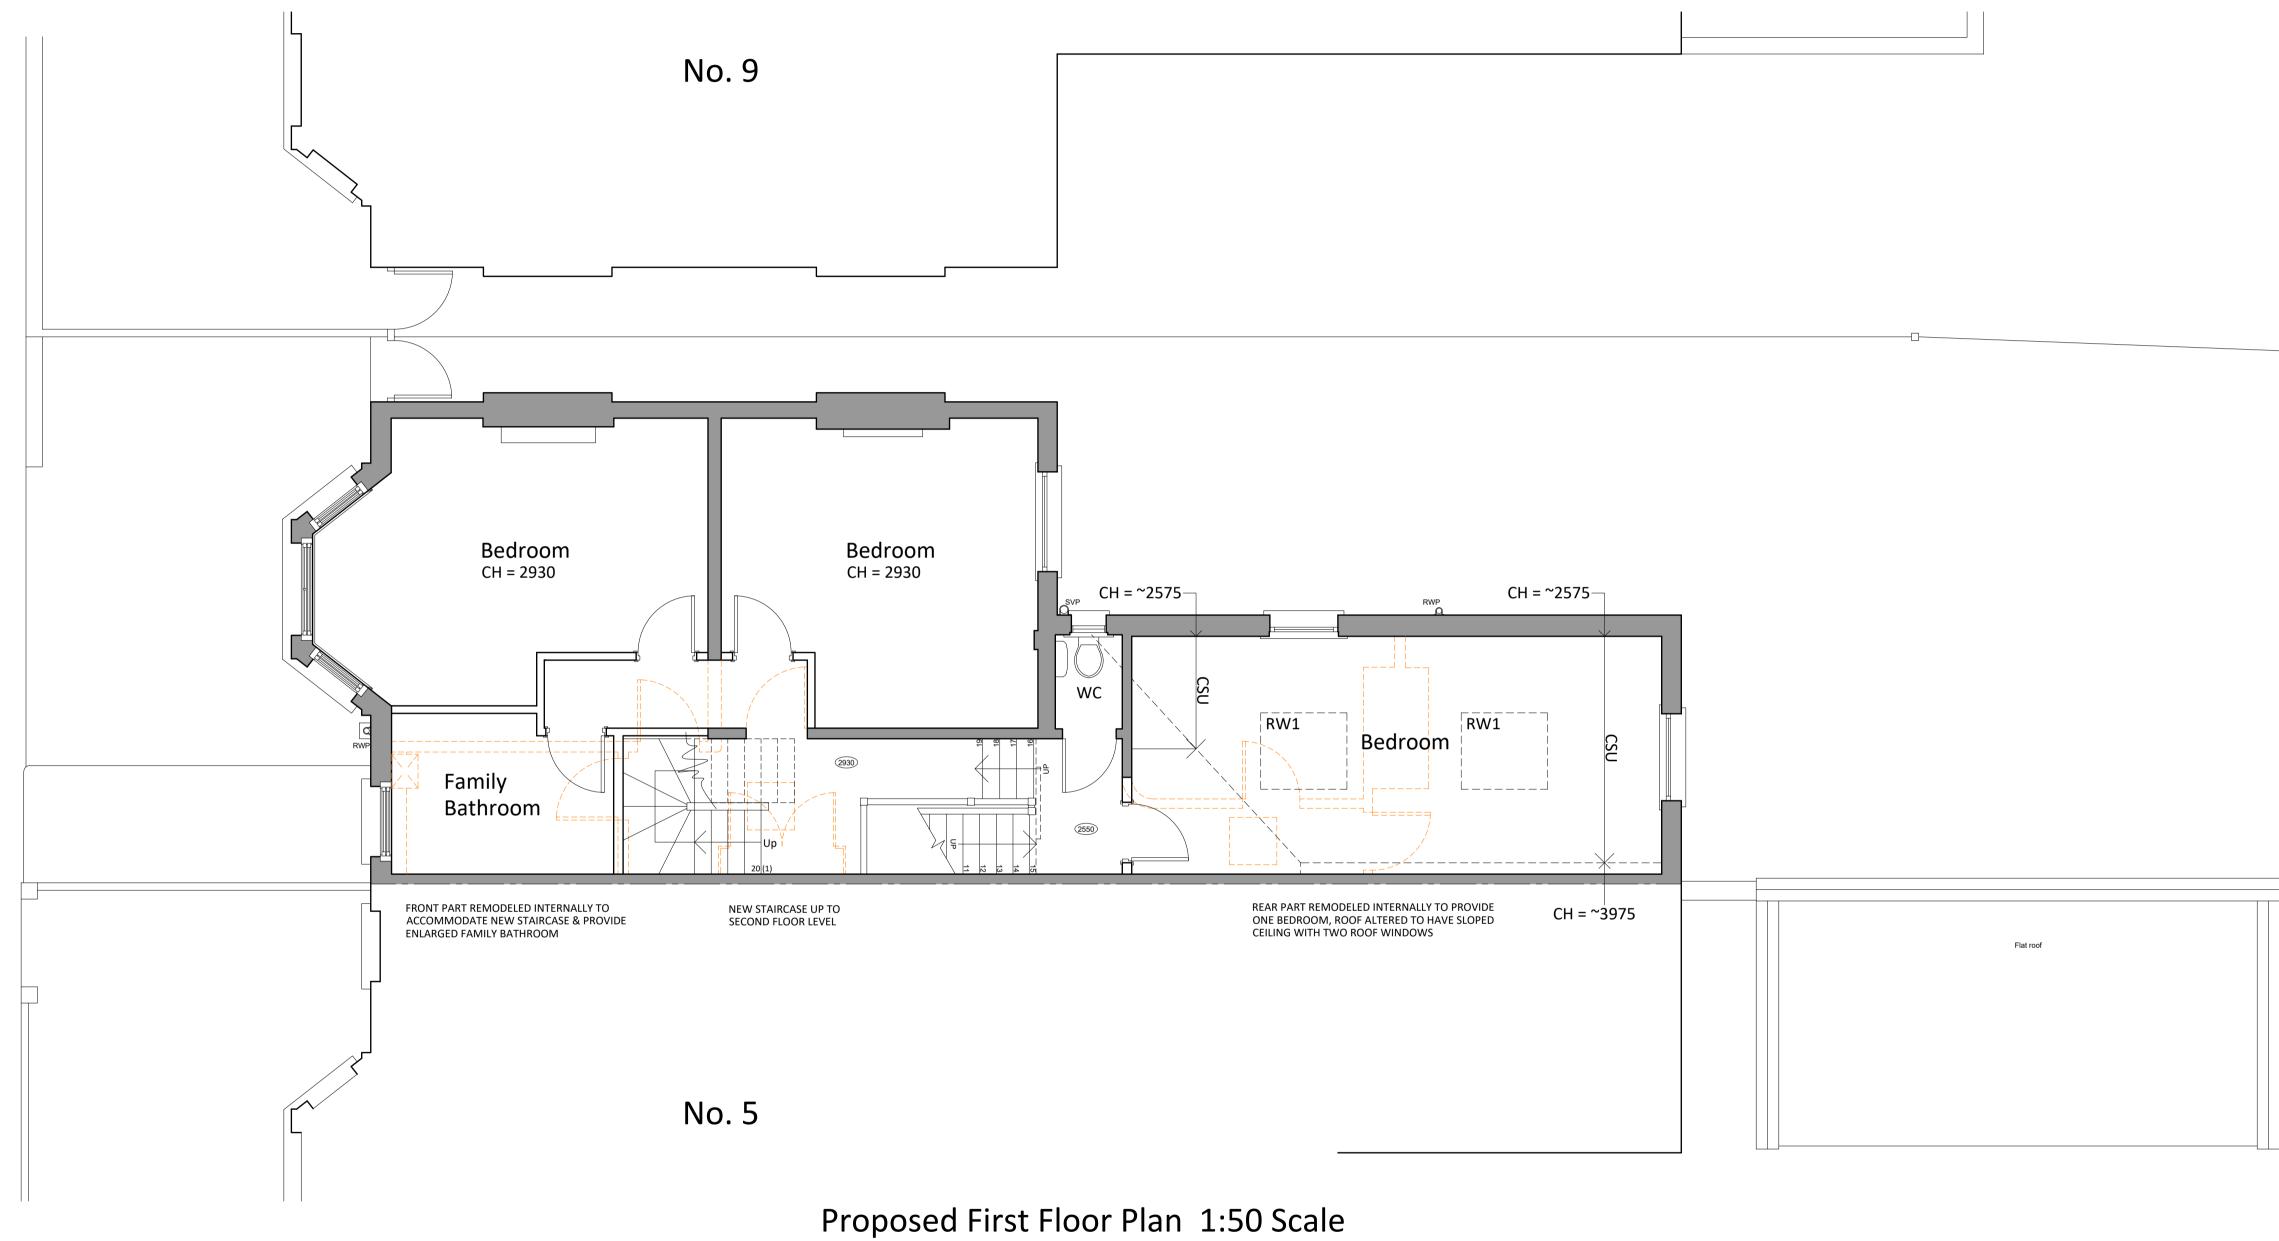

| Client:                                                                   | Title:                                                 | Project number:                                                                                                                                              | Drawing number:                                  | Revision:                                                                                                                                 | Revisions:                                      |
|---------------------------------------------------------------------------|--------------------------------------------------------|--------------------------------------------------------------------------------------------------------------------------------------------------------------|--------------------------------------------------|-------------------------------------------------------------------------------------------------------------------------------------------|-------------------------------------------------|
| Address: Mr & Mrs D Jones                                                 | Proposed First Floor Plan                              | 22-2177                                                                                                                                                      | 207                                              | A                                                                                                                                         | Rev Description<br>A CHECKED FOR LDC SUBMISSION |
| Loft Conversion to Private Dwellinghouse<br>7 Skardu Road, London NW2 3ES |                                                        | Scale:<br>As Noted @A1                                                                                                                                       | Drawn by:                                        | Date: 02-11-22                                                                                                                            | _                                               |
| Sheet Size - A1                                                           | Status: Feasibility / Planning - Permitted Development | The copyright of this drawing is vested with the au contractors must visit the site and be responsible the construction work. Note this drawing will only be | or checking all setting ouut dimensions and noti | out consent. Figured dimensions only to be taken from this drawing. All fying the author of any discrepancies prior to any manufacture or |                                                 |