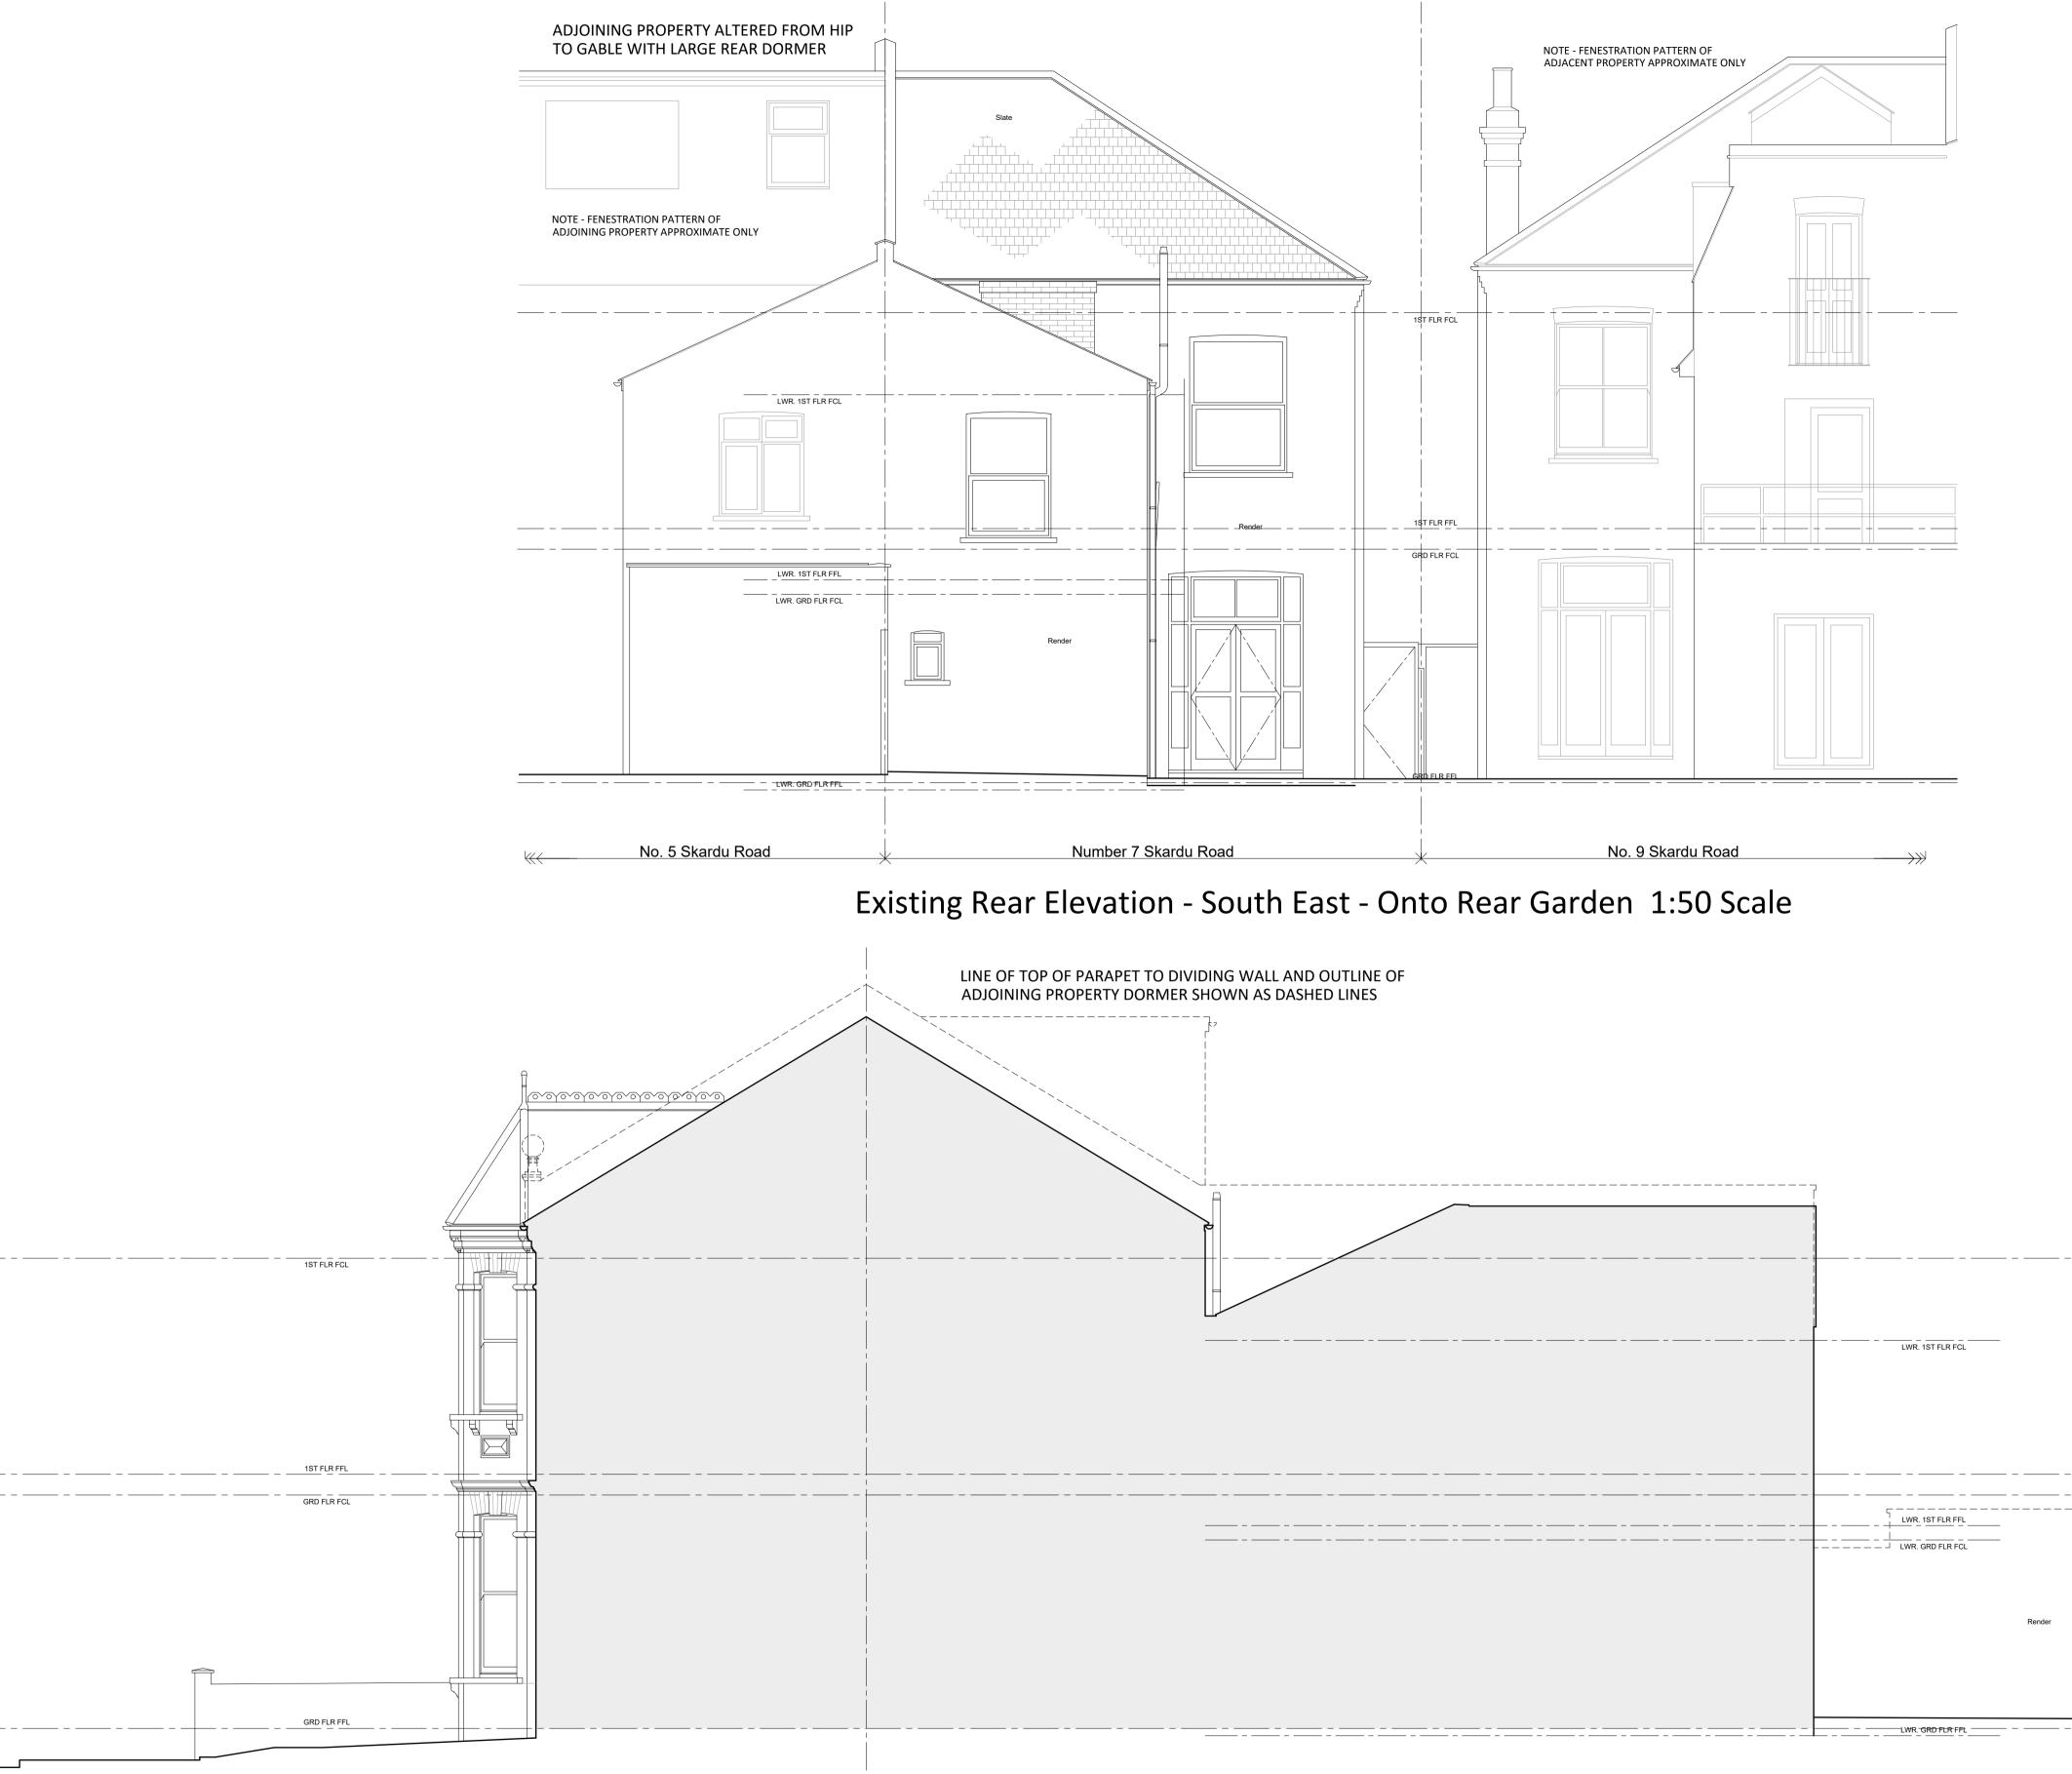

## Existing Side Elevation - South West - Onto No. 5 Skardu Road (Adjoining) 1:50 Scale

| Client:         |                                                                           | Title:                                                       |  |  |
|-----------------|---------------------------------------------------------------------------|--------------------------------------------------------------|--|--|
| Address:        | Mr & Mrs D Jones                                                          | Existing Elevations - 2 -                                    |  |  |
|                 | Loft Conversion to Private Dwellinghouse<br>7 Skardu Road, London NW2 3ES | Rear - South East<br>Side - South West - Onto No. 5 Skardu F |  |  |
| Sheet Size - A1 |                                                                           | Status: Feasibility / Planning - Permitted Developme         |  |  |