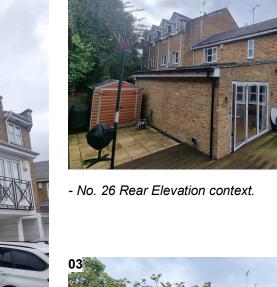

: STATUS:

- No. 26 & No.25 Front Elevation context.

- No. 26 Front Elevation context.

- No. 26 & No.27 Front Elevation context.

- No. 26 Rear Elevation context.

- No. 26 Left Hand Side Elevation context.

- No. 26 & No.25 Rear Elevation context.