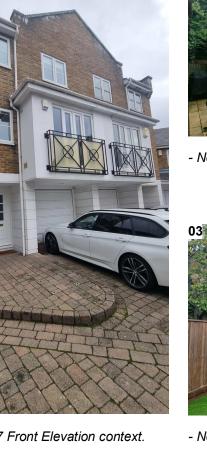

: STATUS:

- No. 26 & No.25 Front Elevation context.

- No. 26 Front Elevation context.

- No. 26 & No.27 Front Elevation context.

- No. 26 Rear Elevation context.

- No. 26 Left Hand Side Elevation context.

- No. 26 & No.25 Rear Elevation context.