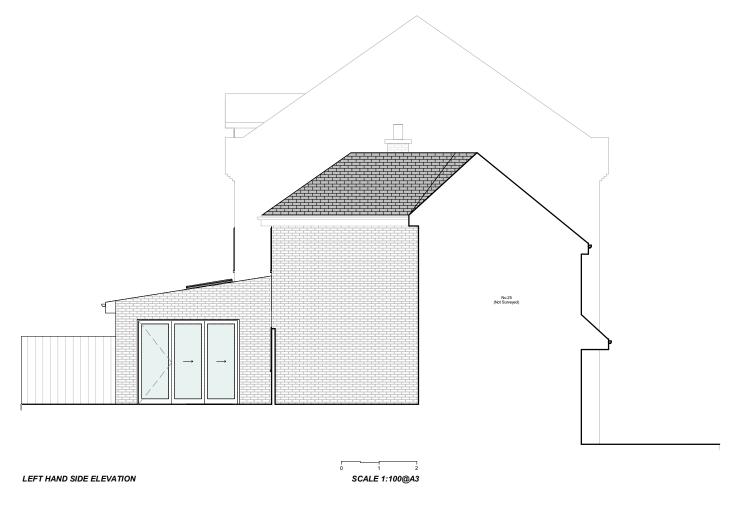

CLIENT:

YASMINE DALE

PROJECT:

GF SIDE INFILL EXTENSION + 1ST STOREY **REAR EXTENSION** 

ADDRESS:

26 BERRIDGE MEWS, LONDON, NW6 1RF

TITLE:

**EXISTING** LHS & RHS ELEVATIONS

DATE:

PROJECT NUM:

DRAWING NUM:

P-067 28/09/2022

SCALE:

1/100 (@ A3)

STATUS:

### **EXISTING RIGHT HAND SIDE & LEFT HAND SIDE ELEVATIONS**

## Proficiency

Design & Build

31 - 35 FORTUNE GREEN ROAD, LONDON, NW6 1DU

TEL.02074356231 PROFICIENCYARCHITECT@GMAIL.COM WWW.PROFICIENCYLTD.CO.UK

Royal Institute of **British Architects** 

### PLEASE NOTE

- 1. All dimensions to be verified on site.
- 2. All dimensions are in milimeters.
- 3. No work shall commence until all approvals and agreements have been obtained.
- These include, Planning, Building Regulations, Thames Water and party Wall.
- 4. The Copyright of this drawing belongs to Proficiency Design & Build.

CLIENT:

YASMINE DALE

PROJECT:

GF SIDE INFILL EXTENSION + 1ST STOREY **REAR EXTENSION** 

ADDRESS:

26 BERRIDGE MEWS, LONDON, NW6 1RF

TITLE:

**EXISTING RHS & LHS ELEVATIONS** 

DATE:

PROJECT NUM:

DRAWING NUM:

28/09/2022

P-067

SCALE:

1/100 (@ A3)

STATUS: