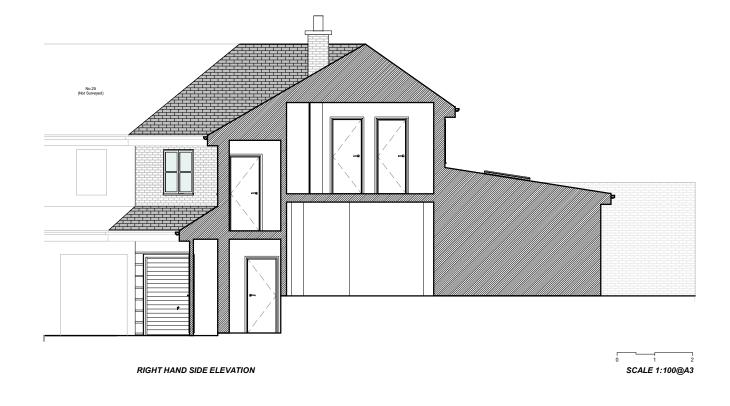

CLIENT:

YASMINE DALE

PROJECT:

GF SIDE INFILL EXTENSION + 1ST STOREY **REAR EXTENSION** 

ADDRESS:

26 BERRIDGE MEWS, LONDON, NW6 1RF

TITLE:

**EXISTING** LHS & RHS ELEVATIONS

DATE:

PROJECT NUM:

DRAWING NUM:

P-067 28/09/2022

SCALE:

1/100 (@ A3)

STATUS:

### **EXISTING RIGHT HAND SIDE & LEFT HAND SIDE ELEVATIONS**

## Proficiency

Design & Build

31 - 35 FORTUNE GREEN ROAD, LONDON, NW6 1DU

TEL.02074356231 PROFICIENCYARCHITECT@GMAIL.COM WWW.PROFICIENCYLTD.CO.UK

Royal Institute of **British Architects** 

### PLEASE NOTE

- 1. All dimensions to be verified on site.
- 2. All dimensions are in milimeters.
- 3. No work shall commence until all approvals and agreements have been obtained.
- These include, Planning, Building Regulations, Thames Water and party Wall.
- 4. The Copyright of this drawing belongs to Proficiency Design & Build.

CLIENT:

YASMINE DALE

PROJECT:

GF SIDE INFILL EXTENSION + 1ST STOREY **REAR EXTENSION** 

ADDRESS:

26 BERRIDGE MEWS, LONDON, NW6 1RF

TITLE:

**EXISTING RHS & LHS ELEVATIONS** 

DATE:

PROJECT NUM:

DRAWING NUM:

28/09/2022

P-067

SCALE:

1/100 (@ A3)

STATUS: