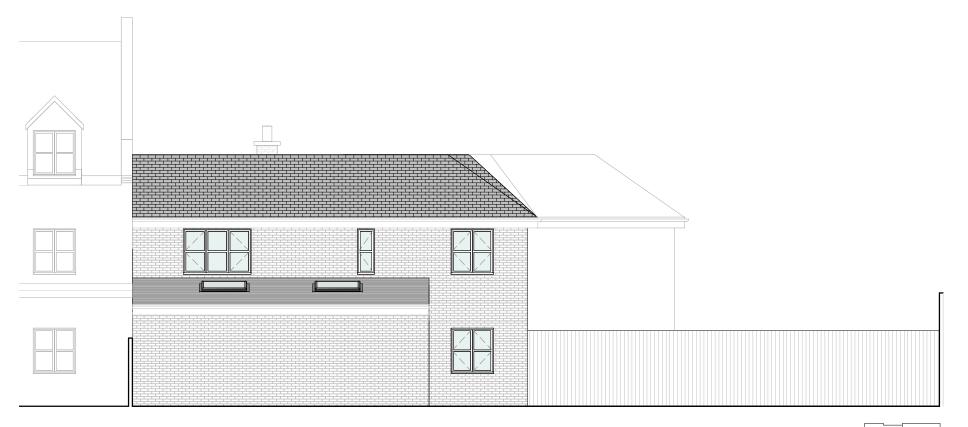

REAR ELEVATION SCALE 1:100@A3

## Proficiency

Design & Build

31 - 35 FORTUNE GREEN ROAD, LONDON, NW6 1DU

TEL.02074356231 PROFICIENCYARCHITECT@GMAIL.COM WWW.PROFICIENCYLTD.CO.UK

Royal Institute of **British Architects** 

### PLEASE NOTE

- 1. All dimensions to be verified on site.
- 2. All dimensions are in milimeters.
- 3. No work shall commence until all approvals and agreements have been obtained.
- These include, Planning, Building Regulations, Thames Water and party Wall.
- 4. The Copyright of this drawing belongs to Proficiency Design & Build.

CLIENT:

YASMINE DALE

PROJECT:

GF SIDE INFILL EXTENSION + 1ST STOREY **REAR EXTENSION** 

ADDRESS:

26 BERRIDGE MEWS, LONDON, NW6 1RF

TITLE:

**EXISTING** LHS & RHS ELEVATIONS

DATE:

PROJECT NUM:

DRAWING NUM:

P-067 28/09/2022

SCALE:

1/100 (@ A3)

STATUS: