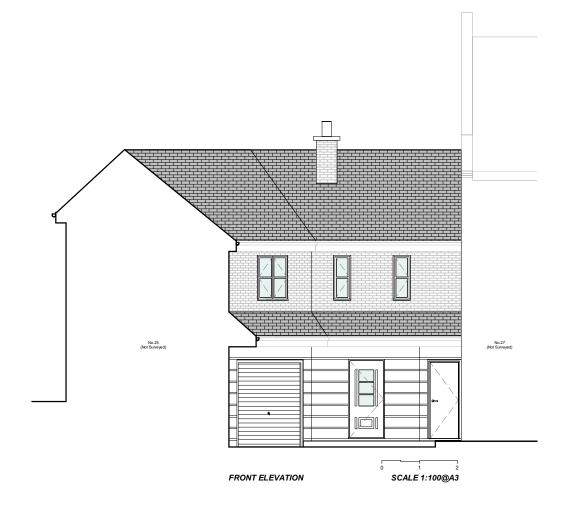

(@ A3)

EX-02

STATUS:



Design & Build

31 - 35 FORTUNE GREEN ROAD, LONDON, NW6 1DU

TEL.02074356231 PROFICIENCYARCHITECT@GMAIL.COM WWW.PROFICIENCYLTD.CO.UK



Royal Institute of **British Architects** 



### PLEASE NOTE

- 1. All dimensions to be verified on site.
- 2. All dimensions are in milimeters.
- 3. No work shall commence until all approvals and agreements have been obtained.
- These include, Planning, Building Regulations, Thames Water and party Wall.
- 4. The Copyright of this drawing belongs to Proficiency Design & Build.

CLIENT:

YASMINE DALE

PROJECT:

GF SIDE INFILL EXTENSION + 1ST STOREY **REAR EXTENSION** 

ADDRESS:

26 BERRIDGE MEWS, LONDON, NW6 1RF

TITLE:

**EXISTING ROOF PLAN** 

DATE:

PROJECT NUM:

DRAWING NUM:

28/09/2022

P-067

SCALE:

1/100 (@ A3)

STATUS:





REAR ELEVATION SCALE 1:100@A3

## Proficiency

Design & Build

31 - 35 FORTUNE GREEN ROAD, LONDON, NW6 1DU

TEL.02074356231 PROFICIENCYARCHITECT@GMAIL.COM WWW.PROFICIENCYLTD.CO.UK



Royal Institute of **British Architects** 



### PLEASE NOTE

- 1. All dimensions to be verified on site.
- 2. All dimensions are in milimeters.
- 3. No work shall commence until all approvals and agreements have been obtained.
- These include, Planning, Building Regulations, Thames Water and party Wall.
- 4. The Copyright of this drawing belongs to Proficiency Design & Build.

CLIENT:

YASMINE DALE

PROJECT:

GF SIDE INFILL EXTENSION + 1ST STOREY **REAR EXTENSION** 

ADDRESS:

26 BERRIDGE MEWS, LONDON, NW6 1RF

TITLE:

**EXISTING** LHS & RHS ELEVATIONS

DATE:

PROJECT NUM:

DRAWING NUM:

P-067 28/09/2022