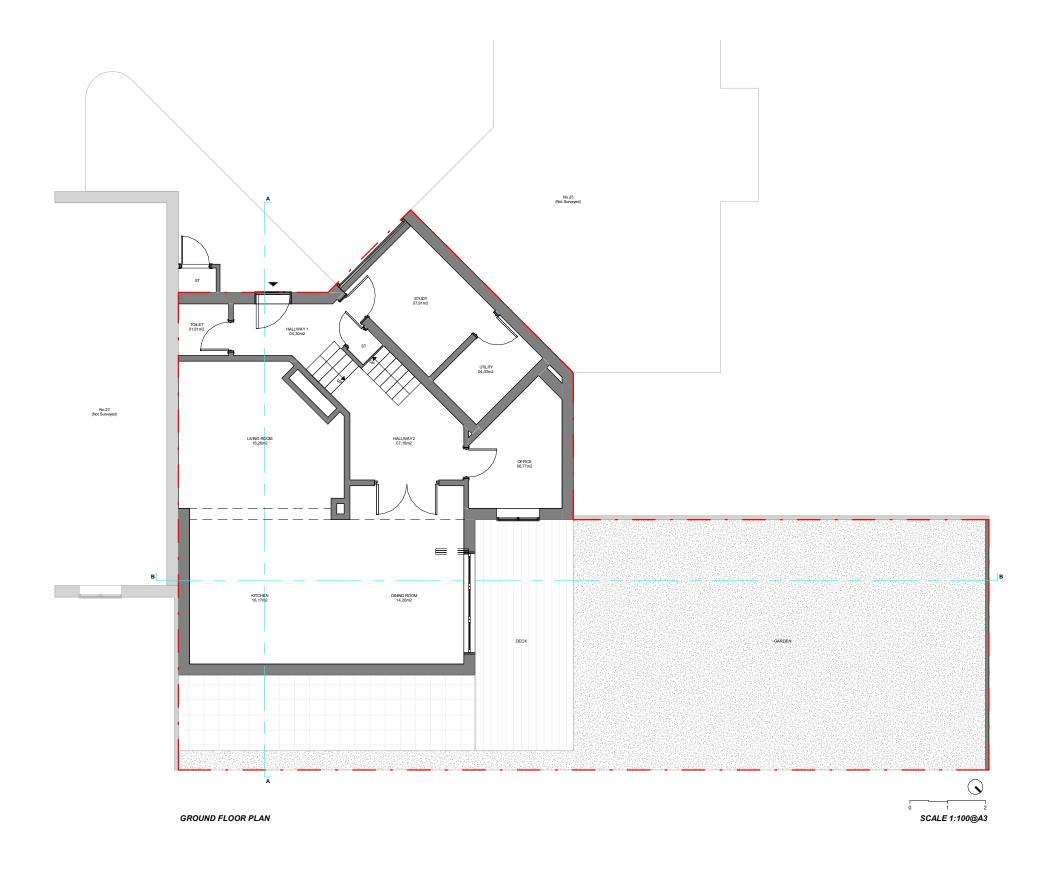

CLIENT:

YASMINE DALE

PROJECT:

GF SIDE INFILL EXTENSION + 1ST STOREY REAR EXTENSION

ADDRESS:

26 BERRIDGE MEWS, LONDON, NW6 1RF

TITLE:

**EXISTING**GROUND FLOOR PLAN

DATE:

PROJECT NUM:

28/09/2022

P-067

DRAWING NUM:

SCALE:

1/100 (@ A3)

\_\_\_\_