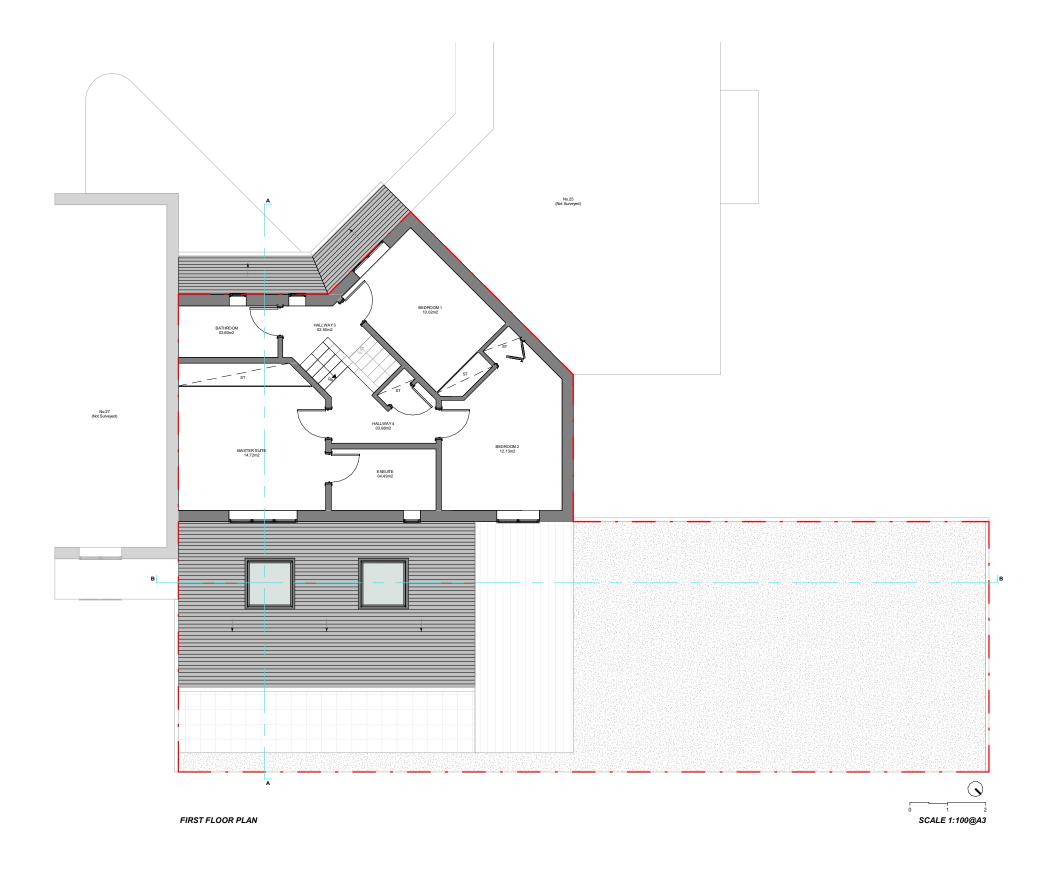

CLIENT:

YASMINE DALE

PROJECT:

GF SIDE INFILL EXTENSION + 1ST STOREY **REAR EXTENSION** 

ADDRESS:

26 BERRIDGE MEWS, LONDON, NW6 1RF

TITLE:

**EXISTING** FIRST FLOOR PLAN

DATE:

PROJECT NUM:

DRAWING NUM:

28/09/2022

P-067

SCALE:

1/100 (@ A3)

EX-02