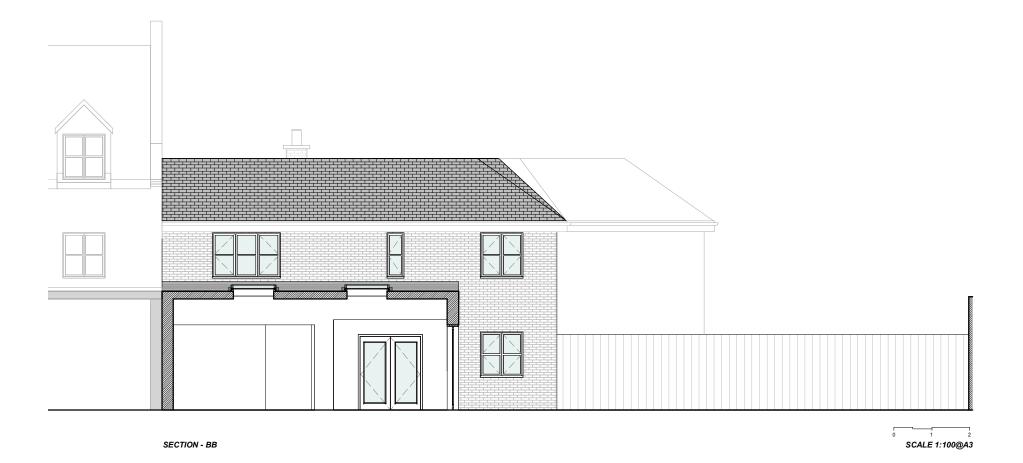

CLIENT:

YASMINE DALE

PROJECT:

GF SIDE INFILL EXTENSION + 1ST STOREY REAR EXTENSION

ADDRESS:

26 BERRIDGE MEWS, LONDON, NW6 1RF

TITLE:

**EXISTING** SECTIONS - AA & BB

00/00/000

PROJECT NUM:

28/09/2022

P-067

SCALE:

DATE:

1/100 (@ A3)

DRAWING NUM: