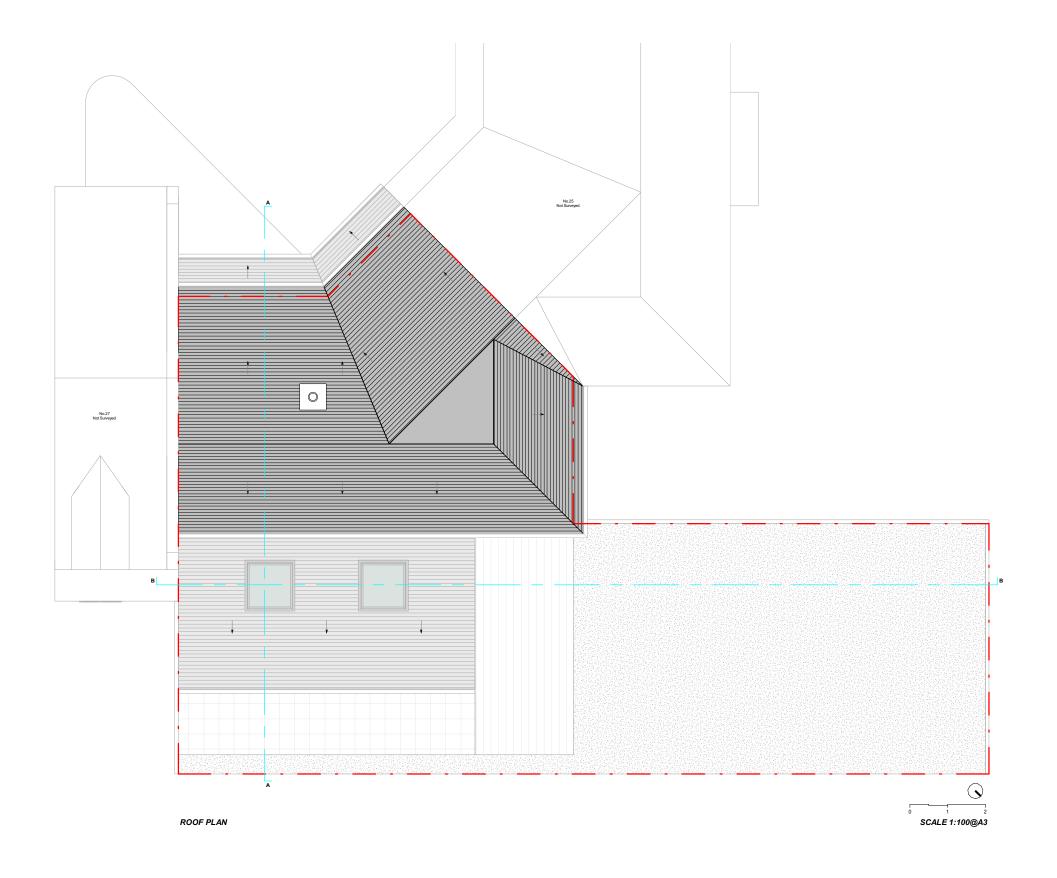

CLIENT:

YASMINE DALE

PROJECT:

GF SIDE INFILL EXTENSION + 1ST STOREY **REAR EXTENSION** 

ADDRESS:

26 BERRIDGE MEWS, LONDON, NW6 1RF

TITLE:

**EXISTING ROOF PLAN** 

DATE:

PROJECT NUM:

DRAWING NUM:

28/09/2022

P-067

SCALE:

1/100 (@ A3)

STATUS: