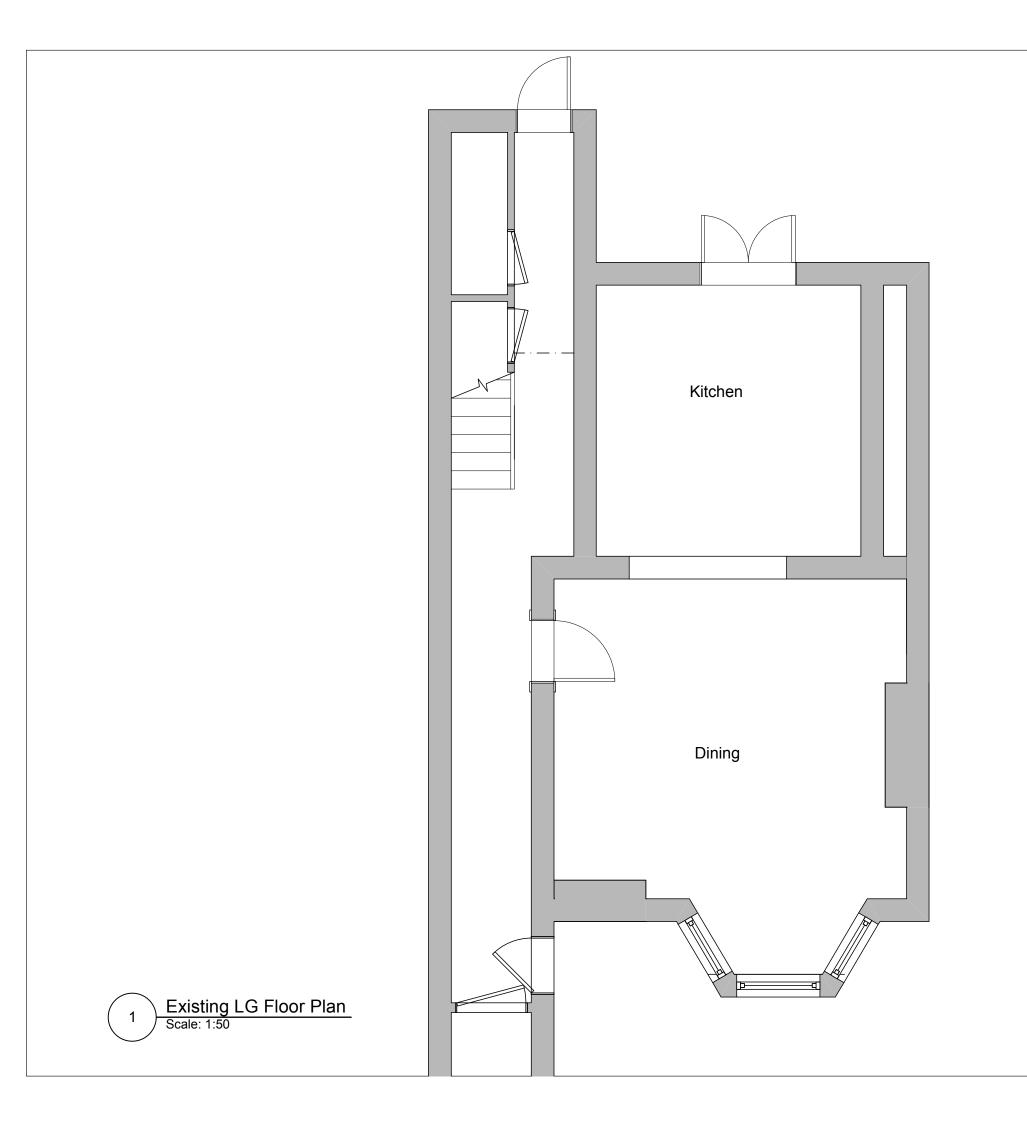

| NL                                                                                                                                                                                           | 1310113:       |                 |                     |  |  |  |
|----------------------------------------------------------------------------------------------------------------------------------------------------------------------------------------------|----------------|-----------------|---------------------|--|--|--|
| X                                                                                                                                                                                            | X              |                 | 00/00/00            |  |  |  |
| CLIENT NAME:<br>Claire Turner and Seth Kybird                                                                                                                                                |                |                 |                     |  |  |  |
| PROJECT TITLE:<br>Leighton Grove Refurbish                                                                                                                                                   |                |                 |                     |  |  |  |
| site Address:<br>27 Leighton Grove<br>London<br>NW5 2QP                                                                                                                                      |                |                 |                     |  |  |  |
| DRAWING TITLE:<br>LGF Plan - Existing                                                                                                                                                        |                |                 |                     |  |  |  |
| DRAWING No:<br>CWI_121_SK01                                                                                                                                                                  |                | REVISION:<br>-  | scale @ A3:<br>1:50 |  |  |  |
| DA1<br>28                                                                                                                                                                                    | re:<br>3_03_22 | drawn by:<br>CW | CHECKED BY:<br>CW   |  |  |  |
| STATUS:<br>FOR INFORMATION                                                                                                                                                                   |                |                 |                     |  |  |  |
| CATHERINE WHITE<br>INTERIORS<br>15 Herrick House, Howard Road, London, N16 8PJ<br>1: +44 [0] 7891 786 167 W: catherinewhiteinteriors.com<br>Copyright © 2022 Catherine White Design Limited. |                |                 |                     |  |  |  |
| All rights reserved                                                                                                                                                                          |                |                 |                     |  |  |  |