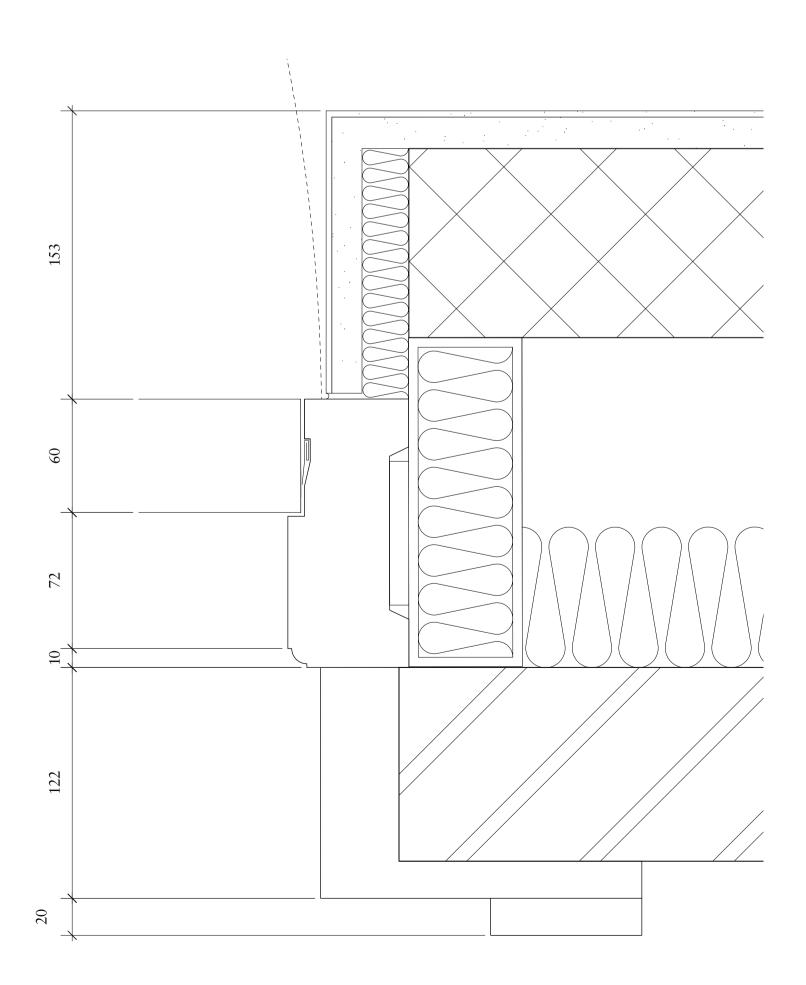

D-EX-GF-01

| Door Type        | D-EX-GF-01                                                |
|------------------|-----------------------------------------------------------|
| Door Description | Hardwood inward opening oak door with raked groove detail |
| Door Size        | 2383mm H x 1100mm W                                       |
| Finish           | Hardwood Oak                                              |









Important note

All dimensions in millimetres. Where dimensions are not given, drawings must not be scaled and the matter referred back to Charlton Brown

© Copyright - Charlton Brown Architects Ltd

All dimensions and conditions are to be checked on site by the contractor prior to preparing drawings or commencing any work. The contractor is responsible for checking that there is no conflict between site dimensions and drawn dimensions.

In the event of any detail or dimensional conflict between Charlton Brown Architects drawings, the matter must be referred back to Charlton Brown Architects for clarification

Rev Date Details

## Charlton Brown Architecture & Interiors

The Belvedere, 2 Back Lane, Hampstead, London, NW3 1HL

Telephone +44(0)20 7794 1234 office@charltonbrown.com www.ch