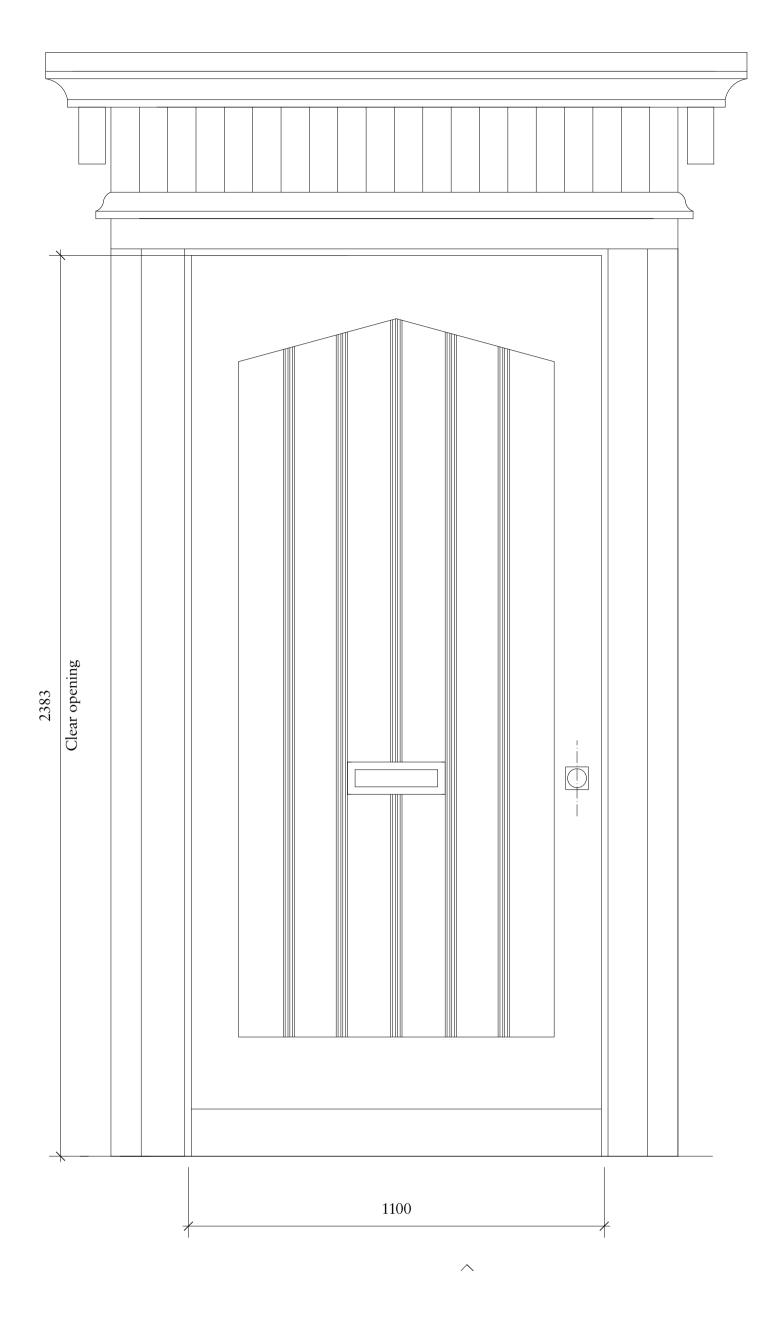

D-EX-GF-01

| Door Type        | D-EX-GF-01                                                |
|------------------|-----------------------------------------------------------|
| Door Description | Hardwood inward opening oak door with raked groove detail |
| Door Size        | 2383mm H x 1100mm W                                       |
| Finish           | Hardwood Oak                                              |