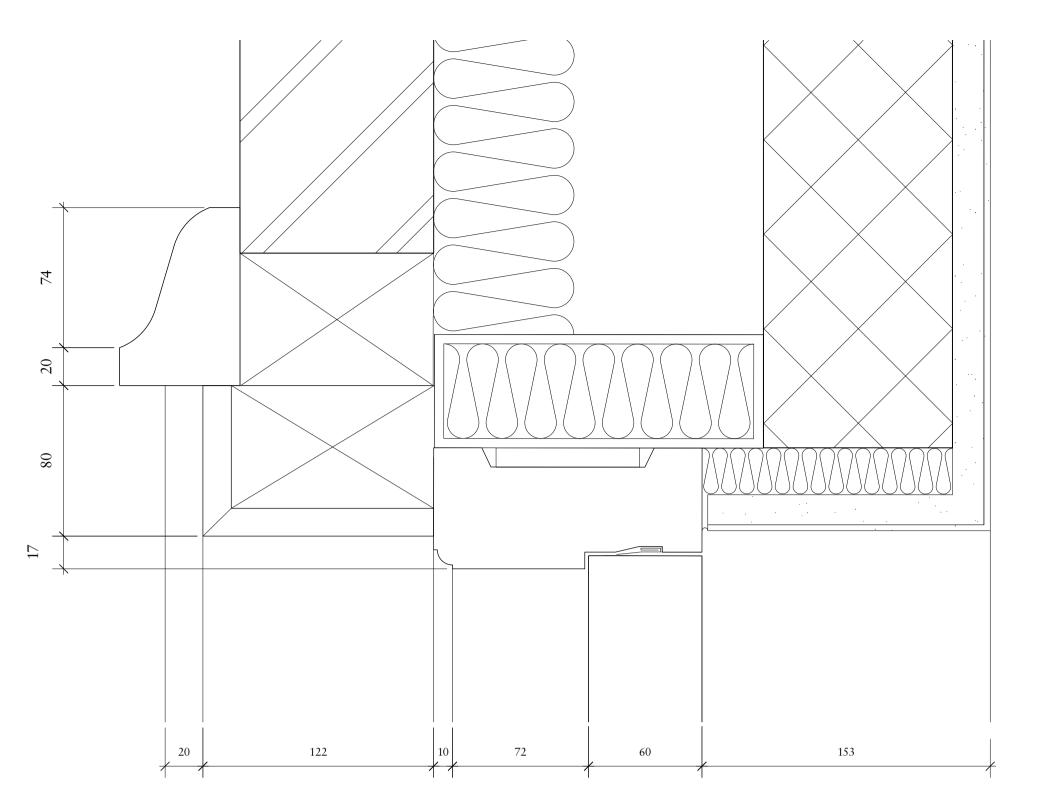

D-EX-GF-01

| Door Type        | D-EX-GF-01                                                |
|------------------|-----------------------------------------------------------|
| Door Description | Hardwood inward opening oak door with raked groove detail |
| Door Size        | 2383mm H x 1100mm W                                       |
| Finish           | Hardwood Oak                                              |









Important note

All dimensions in millimetres. Where dimensions are not given, drawings must not be scaled and the matter referred back to Charlton Brown

© Copyright - Charlton Brown Architects Ltd

All dimensions and conditions are to be checked on site by the contractor prior to preparing drawings or commencing any work. The contractor is responsible for checking that there is no conflict between site dimensions and drawn dimensions.

In the event of any detail or dimensional conflict between Charlton Brown Architects drawings, the matter must be referred back to Charlton Brown Architects for clarification

Rev Date Details

## Charlton Brown Architecture & Interiors

The Belvedere, 2 Back Lane, Hampstead, London, NW3 1HL

Telephone +44(0)20 7794 1234 office@charltonbrown.com ww