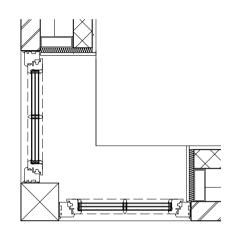

| Window Type         | W-T04                              |
|---------------------|------------------------------------|
| Window Description  | Triple Glazed Corner Ca<br>windows |
| Window Numbers      | W-GF-06, W-1F-07                   |
| Structural Opening  | See drawing                        |
| Leaf Size           | N/A                                |
| Finish              | Hardwood timber painte             |
| Ironmongery Set     | Recessed Espagnolette B<br>stays   |
| Glass Specification | 1.6 W/(msq.K)                      |