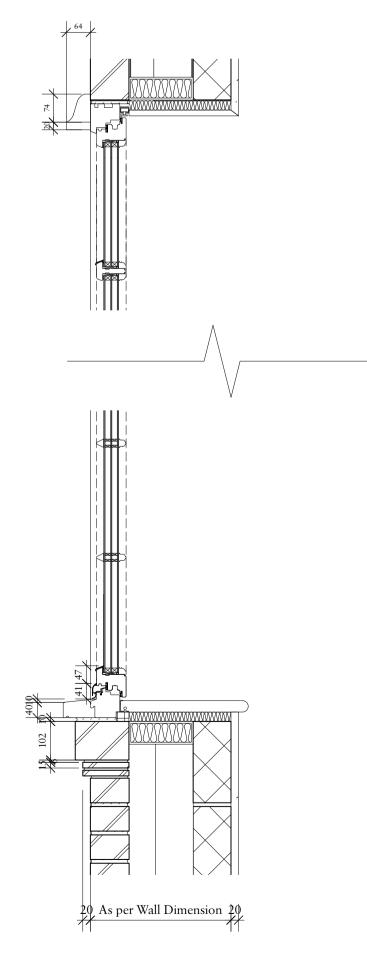

| Window Type         | W-T04                              |
|---------------------|------------------------------------|
| Window Description  | Triple Glazed Corner Ca<br>windows |
| Window Numbers      | W-GF-06, W-1F-07                   |
| Structural Opening  | See drawing                        |
| Leaf Size           | N/A                                |
| Finish              | Hardwood timber painte             |
| Ironmongery Set     | Recessed Espagnolette B<br>stays   |
| Glass Specification | 1.6 W/(msq.K)                      |

In the event of any detail or dimensional conflict between Charlton Brown Architects drawings, the matter must be referred back to Charlton Brown Architects for clarification

Casement

ited black, clear lacquer seal