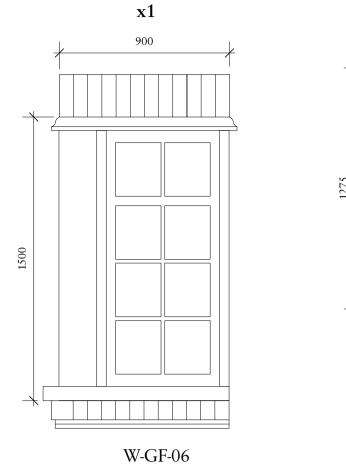

| Window Type         | W-T04                              |
|---------------------|------------------------------------|
| Window Description  | Triple Glazed Corner Ca<br>windows |
| Window Numbers      | W-GF-06, W-1F-07                   |
| Structural Opening  | See drawing                        |
| Leaf Size           | N/A                                |
| Finish              | Hardwood timber painte             |
| Ironmongery Set     | Recessed Espagnolette B<br>stays   |
| Glass Specification | 1.6 W/(msq.K)                      |

In the event of any detail or dimensional conflict between Charlton Brown Architects drawings, the matter must be referred back to Charlton Brown Architects for clarification

Casement

ited black, clear lacquer seal