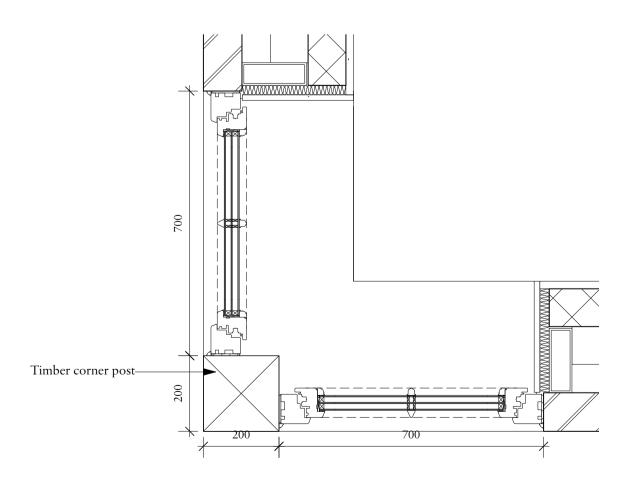

| Window Type         | W-T04                              |
|---------------------|------------------------------------|
| Window Description  | Triple Glazed Corner Ca<br>windows |
| Window Numbers      | W-GF-06, W-1F-07                   |
| Structural Opening  | See drawing                        |
| Leaf Size           | N/A                                |
| Finish              | Hardwood timber painte             |
| Ironmongery Set     | Recessed Espagnolette B<br>stays   |
| Glass Specification | 1.6 W/(msq.K)                      |

In the event of any detail or dimensional conflict between Charlton Brown Architects drawings, the matter must be referred back to Charlton Brown Architects for clarification

Casement

ited black, clear lacquer seal