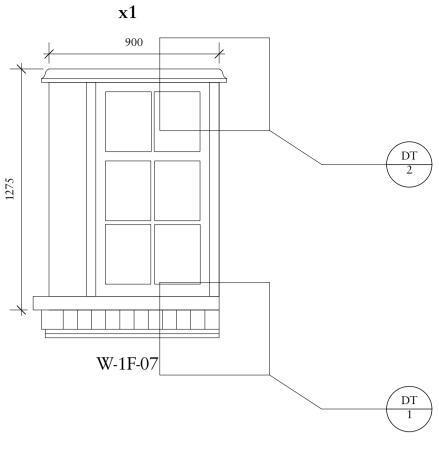

| Window Type         | W-T04                              |
|---------------------|------------------------------------|
| Window Description  | Triple Glazed Corner Ca<br>windows |
| Window Numbers      | W-GF-06, W-1F-07                   |
| Structural Opening  | See drawing                        |
| Leaf Size           | N/A                                |
| Finish              | Hardwood timber painte             |
| Ironmongery Set     | Recessed Espagnolette B<br>stays   |
| Glass Specification | 1.6 W/(msq.K)                      |

In the event of any detail or dimensional conflict between Charlton Brown Architects drawings, the matter must be referred back to Charlton Brown Architects for clarification

Casement

ited black, clear lacquer seal