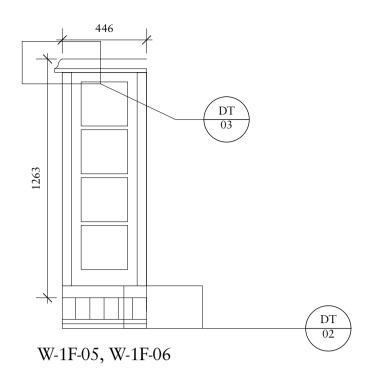

**x**2

Detail 01 - Plan Scale: 1:10

Detail 02 - Section
Scale: 1:10

| _ |                     |                                                   |
|---|---------------------|---------------------------------------------------|
|   | Window Type         | W-T03                                             |
|   | Window Description  | Triple glazed fixed casement windows              |
|   | Window Numbers      | W-1F-05, W-1F-06                                  |
|   | Structural Opening  | See drawing                                       |
|   | Leaf Size           | N/A                                               |
|   | Finish              | Hardwood timber painted black, clear lacquer seal |
|   | Ironmongery Set     | Recessed Espagnolette Bolt and hidden stays       |
|   | Glass Specification | 1.6 W/(msq.K)                                     |