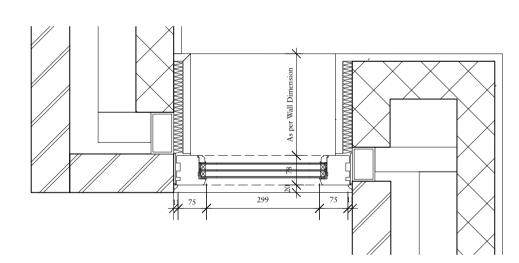

**x**2

Detail 01 - Plan Scale: 1:10

Detail 02 - Section
Scale: 1:10

| _ |                     |                                                   |
|---|---------------------|---------------------------------------------------|
|   | Window Type         | W-T03                                             |
|   | Window Description  | Triple glazed fixed casement windows              |
|   | Window Numbers      | W-1F-05, W-1F-06                                  |
|   | Structural Opening  | See drawing                                       |
|   | Leaf Size           | N/A                                               |
|   | Finish              | Hardwood timber painted black, clear lacquer seal |
|   | Ironmongery Set     | Recessed Espagnolette Bolt and hidden stays       |
|   | Glass Specification | 1.6 W/(msq.K)                                     |