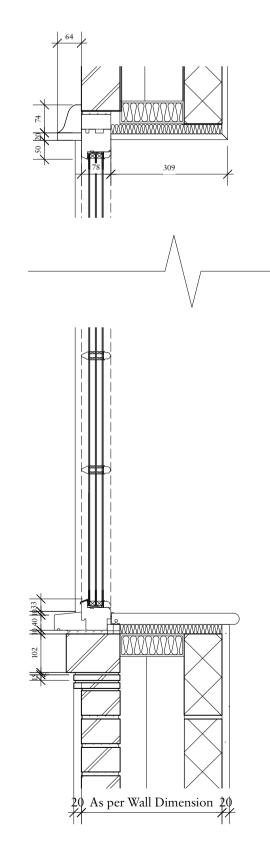

**x**2

Detail 01 - Plan Scale: 1:10

Detail 02 - Section
Scale: 1:10

| _ |                     |                                                   |
|---|---------------------|---------------------------------------------------|
|   | Window Type         | W-T03                                             |
|   | Window Description  | Triple glazed fixed casement windows              |
|   | Window Numbers      | W-1F-05, W-1F-06                                  |
|   | Structural Opening  | See drawing                                       |
|   | Leaf Size           | N/A                                               |
|   | Finish              | Hardwood timber painted black, clear lacquer seal |
|   | Ironmongery Set     | Recessed Espagnolette Bolt and hidden stays       |
|   | Glass Specification | 1.6 W/(msq.K)                                     |