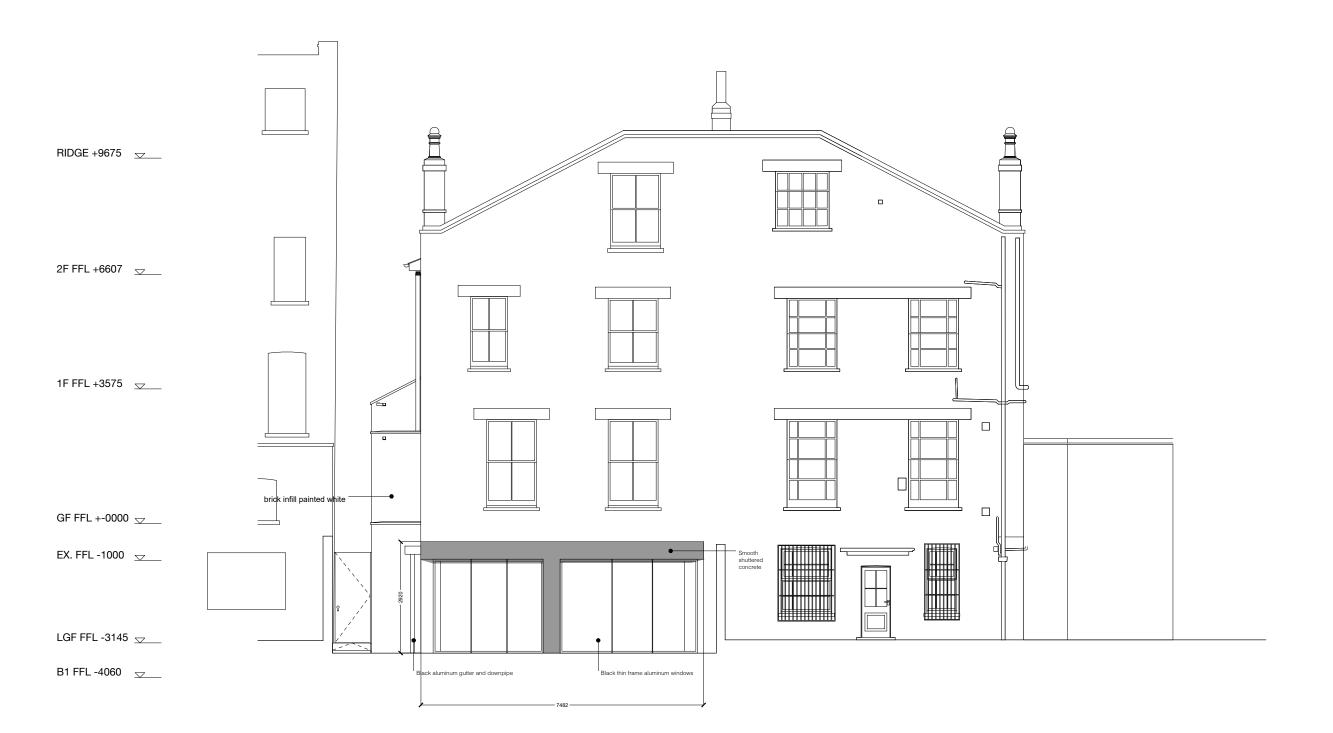

## DF\_DC

187\_FTZ FITZROY ROAD 3 Fitzroy Road, London NW1 8TU

REAR ELEVATION - PROPOSED GENERAL ARRANGEMENT

FILE NAME.DWG 187-(01)251

PROJECT PACKAGE DRAWING NO. REVISION

## 187 (01) 251 P2

SCALE DATE 1:100@A3/1:140@A4 2022/11/03 OS REFERENCE LEVEL STATUS ± 0,00 = TBC PLANNING

ARCHITECT DFN+DC A 42 Theobalds Road, London WC1X 8NW T+44 (0)20 7405 9361 E info@df.network W dfndc.co.uk

GENERAL NOTES
Do not scale from this drawing. Use only annotated dimensions. All dimensions to be verified on site by contractor. All dimensions in millimetres unless otherwise noted. Any discrepancies to be notified to DFN +DC and contract administrator.