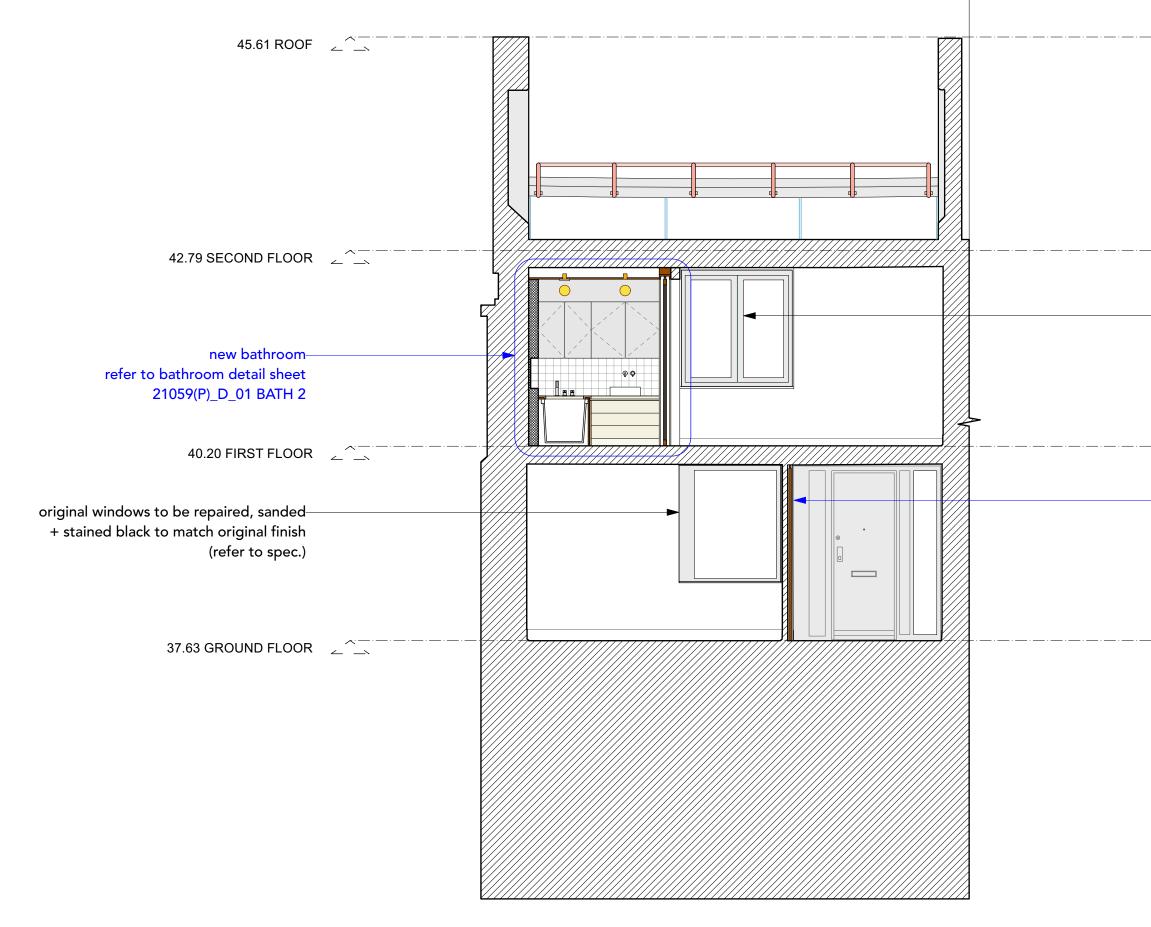

-original windows to be repaired, sanded + stained black to match original finish (refer to spec.)

-sliding door re-instated as per original design refer to door detail drawing sheet 21059(P)\_D\_DOORS