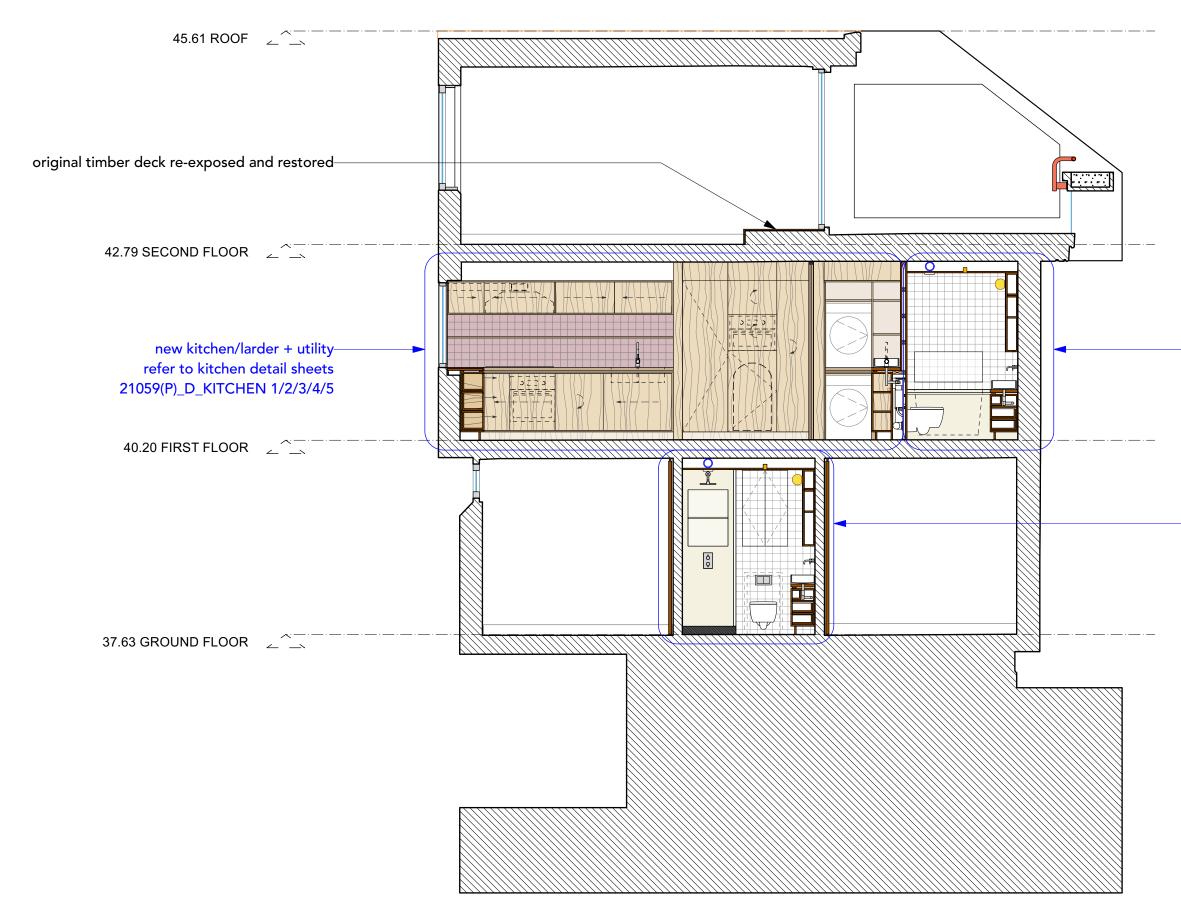

-new bathroom refer to bathroom detail sheet 21059(P)\_D\_01 BATH 2

-new bathroom refer to bathroom detail sheet 21059(P)\_D\_00 BATH 1

Client: Gabriel Botnick & Rose Preveze

21059 21b Ainsworth Way

Drawing: Section B - Proposed