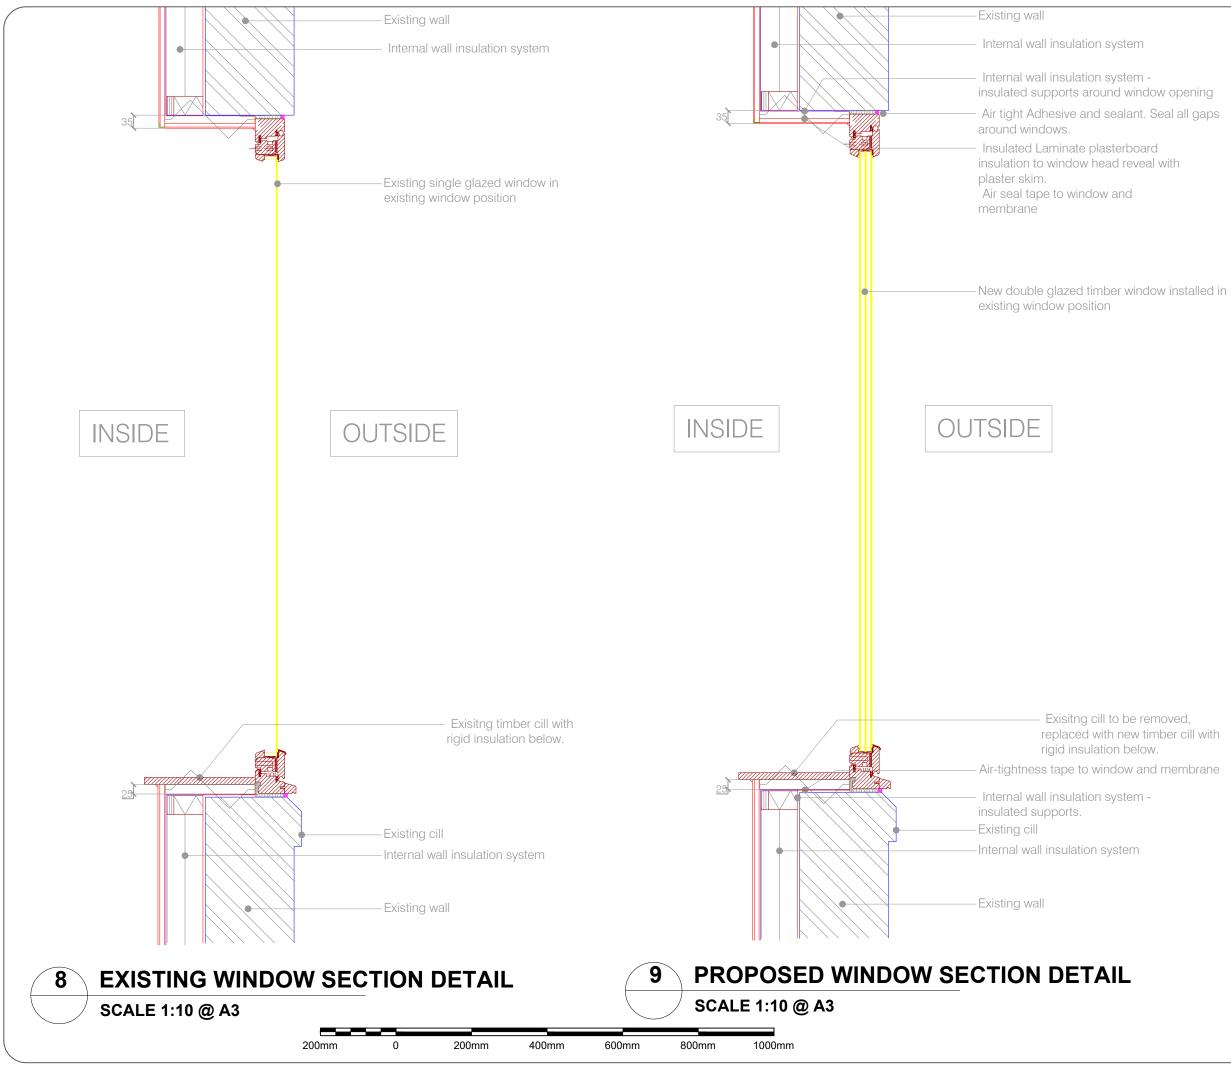

Exisitng cill to be removed, replaced with new timber cill with

| 1 |   |   |  |
|---|---|---|--|
| • | - | - |  |
|   |   |   |  |

| General Notes:<br>All dimensions are<br>millimeters unless r<br>otherwise.<br>All dimensions to b<br>on site.<br>For any discrepanci<br>omissions, it is rec<br>responsibility to ver<br>same specifically w<br>designer.<br>The copyright of th<br>is held by Statim f<br>unauthorized use o<br>permitted without o | noted<br>be verified<br>ipient's<br>ify the<br>ith the<br>bis drawing<br>Build. No<br>r copies are |  |  |  |  |
|----------------------------------------------------------------------------------------------------------------------------------------------------------------------------------------------------------------------------------------------------------------------------------------------------------------------|----------------------------------------------------------------------------------------------------|--|--|--|--|
| Statim Buil<br>Ealing Hous<br>33 Hanger I                                                                                                                                                                                                                                                                            | e,                                                                                                 |  |  |  |  |
| 33 Hanger Lane,<br>London, W5 3HJ<br>Contact: 0207 459 4194<br>Email: support@statimbuild.com                                                                                                                                                                                                                        |                                                                                                    |  |  |  |  |
| Client:<br>Chloe Maxwell<br>Project Title:<br><br>Project Address:<br>5 Parsifal Rd, I<br>NW6 1UG, UK<br>Client ID:<br>2807234992                                                                                                                                                                                    | _ondon                                                                                             |  |  |  |  |
| Drawing Title Date: 5.09.2022                                                                                                                                                                                                                                                                                        |                                                                                                    |  |  |  |  |
| Existing and Proposed Window<br>Section<br>Scale                                                                                                                                                                                                                                                                     |                                                                                                    |  |  |  |  |
| 1:10<br>Drawn By: Checked By:<br>ZA AA                                                                                                                                                                                                                                                                               | A3<br>Approved By:<br>CM                                                                           |  |  |  |  |
| Drawing No.<br>SB22/CM/007                                                                                                                                                                                                                                                                                           | Revisions<br>OO                                                                                    |  |  |  |  |