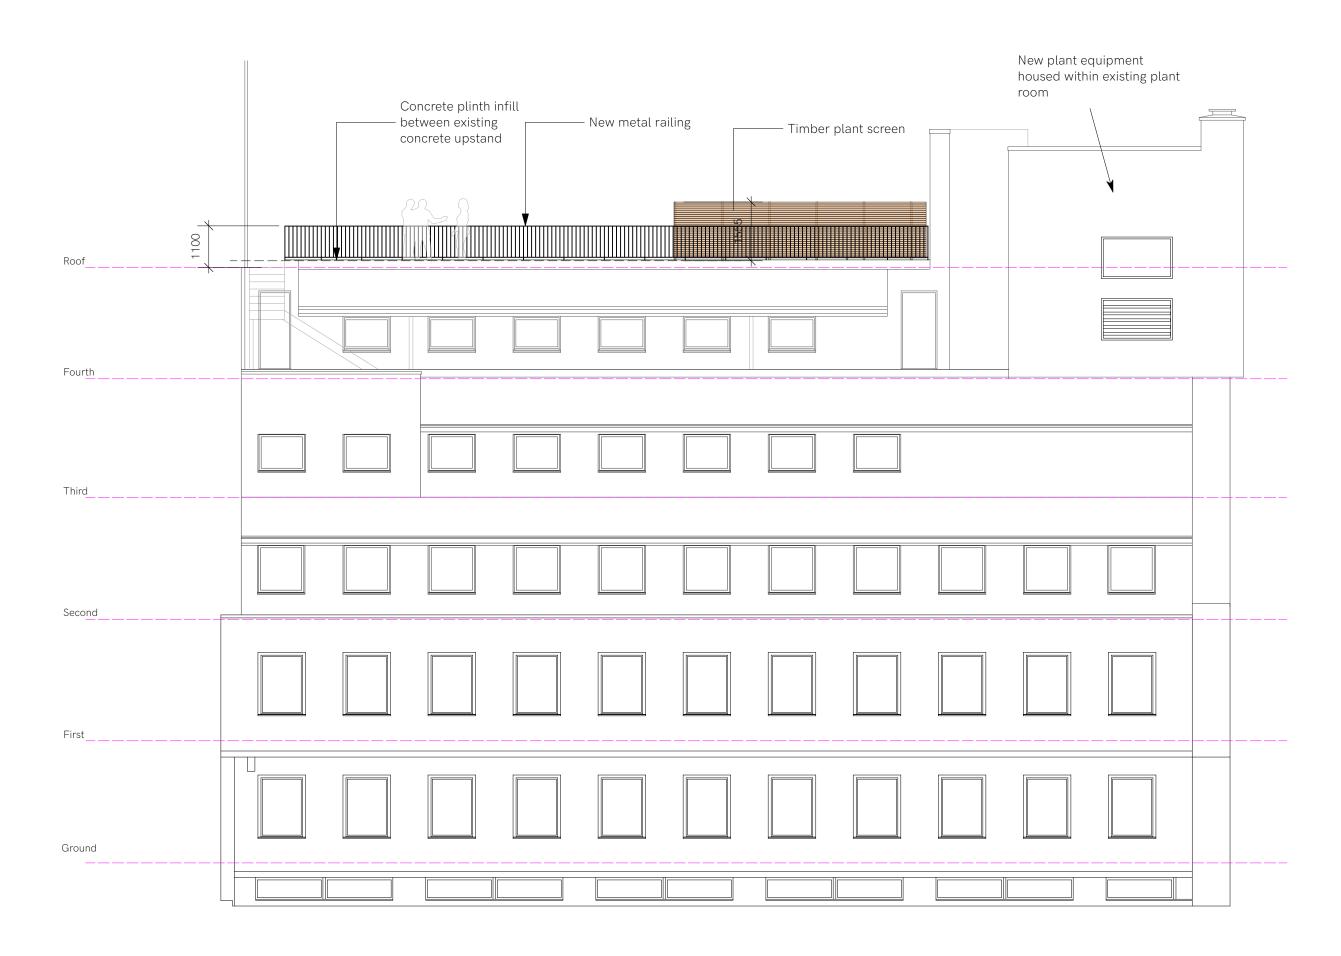

0 1m 2m 3m 4m 5m

G P General Practice
A D Architecture + Design

2nd Floor, 130 Old Street London, EC1V 9BD 7 5 4 9 www.gpadlondonltd.com 2 1 3 3

761-PL-301-C status PLANNING

PROPOSED REAR ELEVATION 8 GATE STREET This drawing is the copyright of GPAD London Ltd.