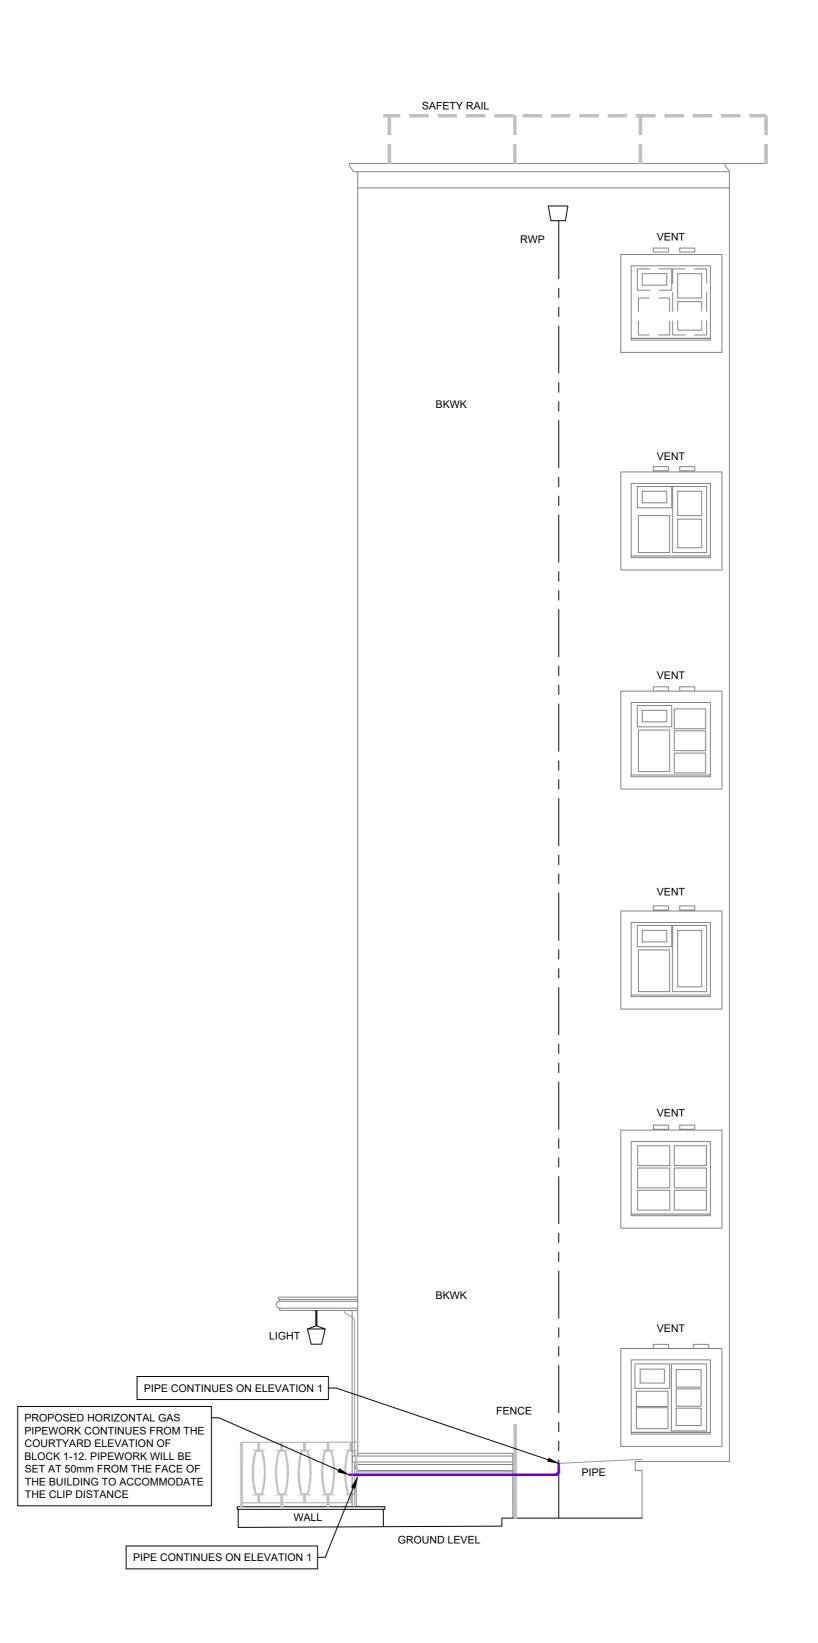

DATUM 50.00M

**ELEVATION 2** (WEST FACING RETURN OF BLOCK 1-12)

0m

| ELEVATION 1                                                                         |                                                                                                 |
|-------------------------------------------------------------------------------------|-------------------------------------------------------------------------------------------------|
| KEY PLAN<br>SCALE 1:1000                                                            |                                                                                                 |
| KEY<br>EXTENT OF PROPOSED<br>PIPEWORK                                               | EXTERNAL GAS                                                                                    |
|                                                                                     |                                                                                                 |
|                                                                                     |                                                                                                 |
|                                                                                     |                                                                                                 |
|                                                                                     |                                                                                                 |
|                                                                                     |                                                                                                 |
|                                                                                     |                                                                                                 |
|                                                                                     |                                                                                                 |
|                                                                                     |                                                                                                 |
|                                                                                     |                                                                                                 |
|                                                                                     |                                                                                                 |
|                                                                                     |                                                                                                 |
|                                                                                     |                                                                                                 |
|                                                                                     |                                                                                                 |
|                                                                                     |                                                                                                 |
|                                                                                     |                                                                                                 |
|                                                                                     |                                                                                                 |
|                                                                                     |                                                                                                 |
| A FIRST ISSUE                                                                       | 18-10-22     DR     SJ     CB       DATE     DRAWN     CHKD     APP'D                           |
| CLIENT<br>CADENT GAS LIM                                                            | ITED                                                                                            |
|                                                                                     | GE                                                                                              |
| DRAWING TITLE<br>PROPOSED ELEVATIO<br>ELEVATIONS 1 &<br>SHEET 1 OF 5                | & 2                                                                                             |
| DRG No.<br>CA12599-009<br>DRG SIZE<br>A0<br>SCALE<br>1:50<br>DRAWN BY<br>CHECKED BY | REV<br>A<br>DATE<br>06-07-22<br>APPROVED BY                                                     |
|                                                                                     | CB STOKE ON TRENT   TEL 01782 276700 WWW.WARDELL-ARMSTRONG.COM BIRMINGHAM GLASGOW BOLTON LONDON |
| armstrong                                                                           | CARDIFF     MANCHESTER       CARLISLE     NEWCASTLE UPON TYNE       EDINBURGH     SHEFFIELD     |