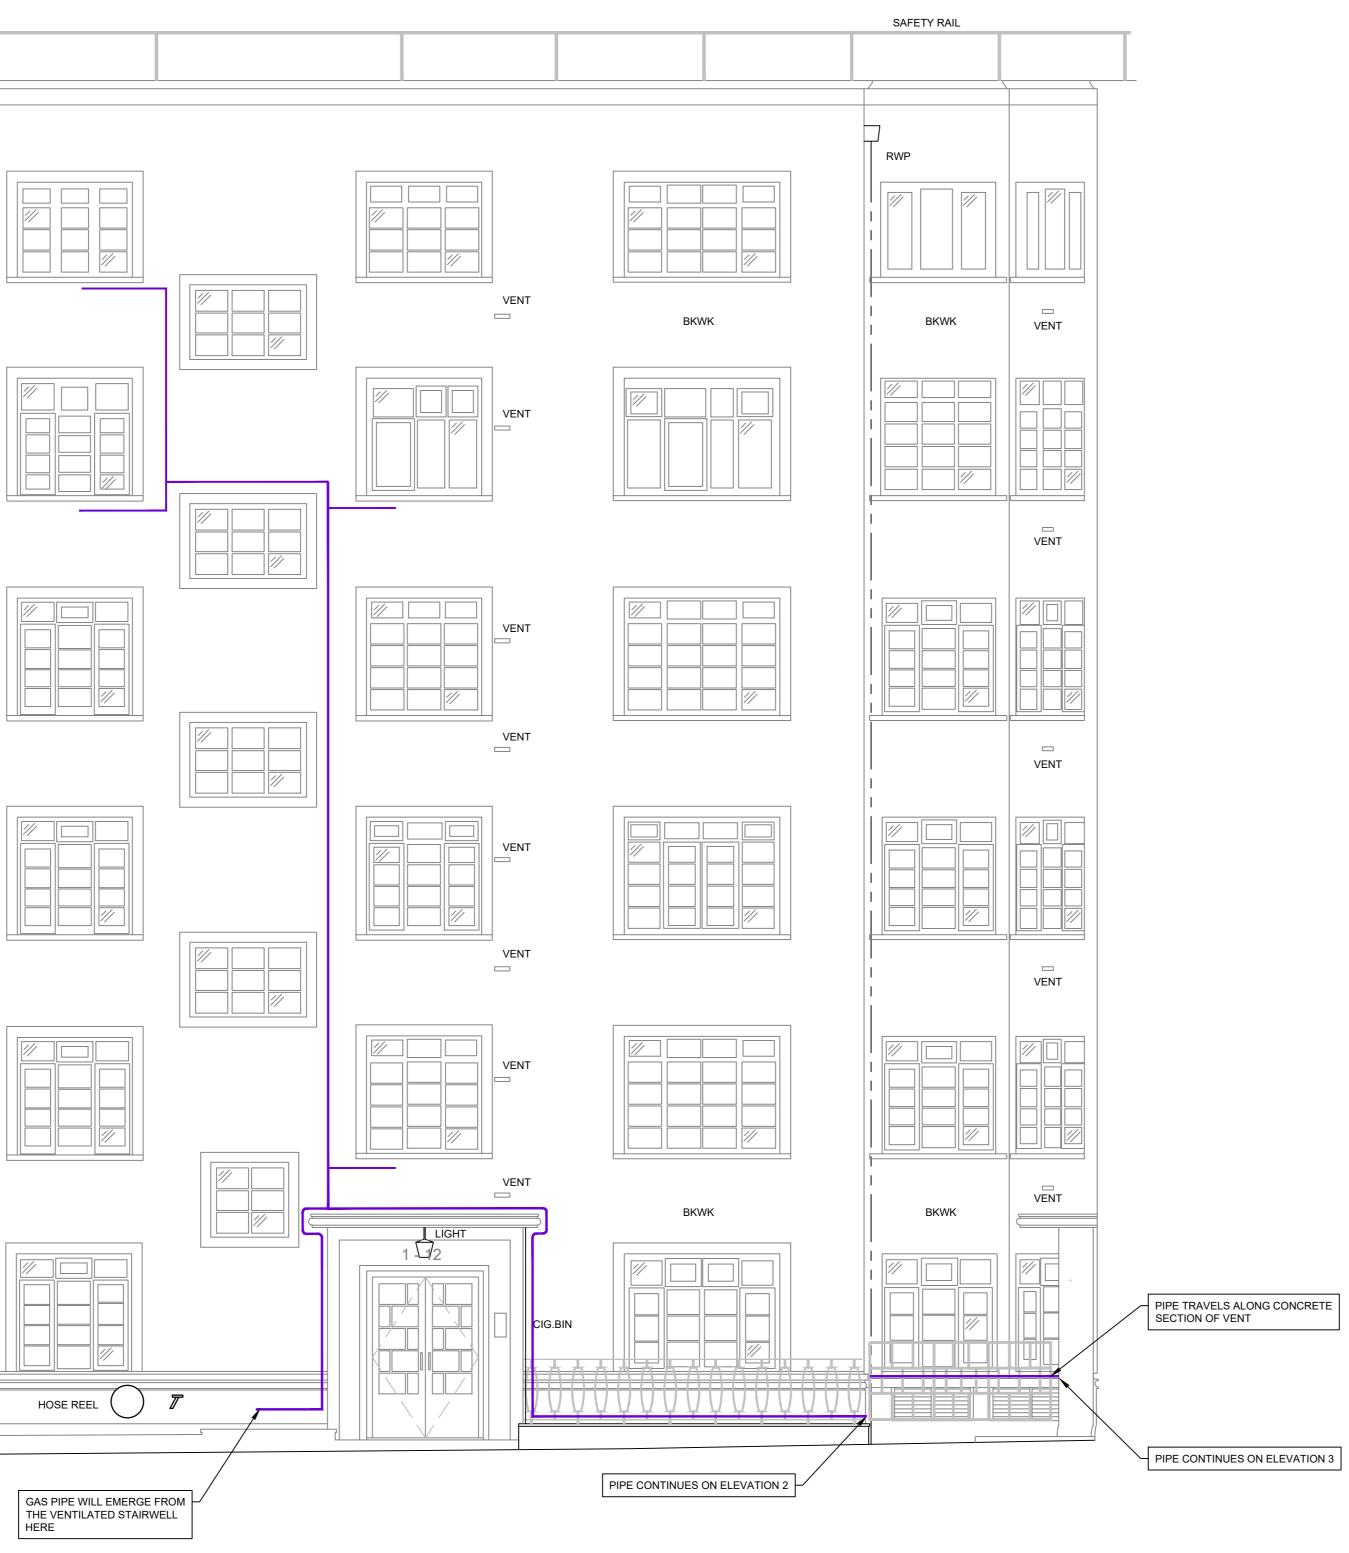

|              | SA   | FETY RAIL | <br> | <br> | <br> |                |
|--------------|------|-----------|------|------|------|----------------|
|              |      |           |      |      |      |                |
| RWP          | BKWI | ς         |      |      | VENT |                |
|              |      |           |      |      |      |                |
|              |      |           |      |      | VENT |                |
|              |      |           |      |      |      |                |
| LIGHT        | BKWI | ¢         |      |      |      |                |
| GROUND LEVEL | WALL |           |      |      |      |                |
|              |      |           |      |      |      | GA<br>TH<br>HE |

DATUM 50.00M

<sup>©</sup>Copyright Reserved

N:ICAICA12599 - REGENCY LODGE PLANNING LBC/03 - DESIGN/AUTOCAD/CA12599-009-013 A PROPOSED ELEVATIONS PLAN.DWG

**ELEVATION 1** (NORTH FACING ELEVATION OF BLOCK 1-12)