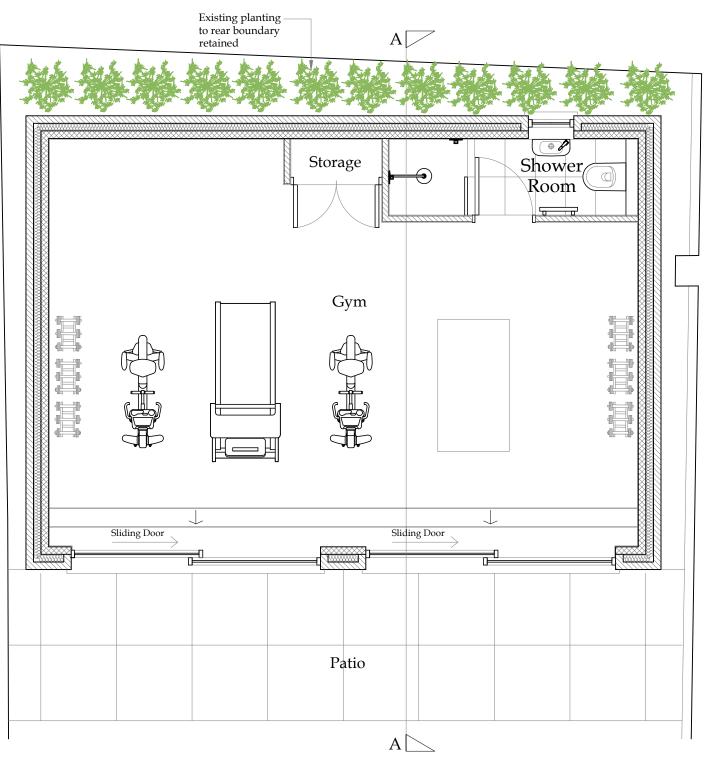

Floor Layout

Side Elevation - East

Front Elevation

0

Side Elevation - West

|                                                                                            | -Pic -+Pic                                                                                                                  | ~~~~~~~~~~~~~~~~~~~~~~~~~~~~~~~~~~~~~~ |                                                                                                                                  |
|--------------------------------------------------------------------------------------------|-----------------------------------------------------------------------------------------------------------------------------|----------------------------------------|----------------------------------------------------------------------------------------------------------------------------------|
| 121 June 3                                                                                 | 41.24.5 <sup>4</sup> 4.24.5 <sup>4</sup> 4.24.5 <sup>4</sup> 4                                                              | S. Marin                               | hay Shray Shray S                                                                                                                |
| ng Door                                                                                    | > // //                                                                                                                     | ///                                    |                                                                                                                                  |
|                                                                                            |                                                                                                                             |                                        |                                                                                                                                  |
| Longe Longe                                                                                | L Derberg, Derberg, Derberg, Derberg, D                                                                                     | ومروع مروع                             | — Sedum roof<br><sup>«ԴՇ</sup> Դъ <sup>պ</sup> ъ <sup>պ</sup> ъ <sup>պ</sup> ъ                                                   |
|                                                                                            |                                                                                                                             |                                        |                                                                                                                                  |
|                                                                                            |                                                                                                                             |                                        |                                                                                                                                  |
| Amendm                                                                                     | nent                                                                                                                        |                                        | Initials                                                                                                                         |
| imon Lawson<br>3 Rosslyn Hill<br>ondon<br>W3 5UQ<br>roposed Garden Building -<br>levations |                                                                                                                             |                                        | Cranbrook Basement Design & Construction<br>26-28 Hammersmith Grove,<br>Hammersmith,<br>London, W7 7BA<br>1 + 44 (0)208 551 5555 |
| @ A3                                                                                       | Status : PLANNING                                                                                                           | Rev :                                  | F +44 (0)208 551 1580<br>admin@cranbrook.co.uk<br>www.cranbrook.co.uk                                                            |
| or reproduced v                                                                            | Dwg No : 2313-201.6<br>PPYRIGHT OF CRANBROOK I<br>without their prior written consent<br>to figured dimensions. Any discrep | . All dimensior                        | DESIGN & CONSTRUCTION LTD. It shall not<br>as are to be checked on site or in the workshop prior to                              |