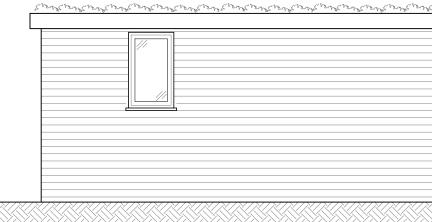

Floor Layout

Side Elevation - East

Front Elevation

0

Side Elevation - West

|                                                                                            | -Pic -+Pic                                                                                                                  | ~~~~~~~~~~~~~~~~~~~~~~~~~~~~~~~~~~~~~~ |                                                                                                                                  |
|--------------------------------------------------------------------------------------------|-----------------------------------------------------------------------------------------------------------------------------|----------------------------------------|----------------------------------------------------------------------------------------------------------------------------------|
| 121 June 3                                                                                 | 41.24.5 <sup>4</sup> 4.24.5 <sup>4</sup> 4.24.5 <sup>4</sup> 4                                                              | S. Marin                               | hay Shray Shray S                                                                                                                |
| ng Door                                                                                    | > // //                                                                                                                     | ///                                    |                                                                                                                                  |
|                                                                                            |                                                                                                                             |                                        |                                                                                                                                  |
| Longe Longe                                                                                | L Derberg, Derberg, Derberg, Derberg, D                                                                                     | ومروع مروع                             | — Sedum roof<br><sup>«ԴՇ</sup> Դъ <sup>պ</sup> ъ <sup>պ</sup> ъ <sup>պ</sup> ъ                                                   |
|                                                                                            |                                                                                                                             |                                        |                                                                                                                                  |
|                                                                                            |                                                                                                                             |                                        |                                                                                                                                  |
| Amendm                                                                                     | nent                                                                                                                        |                                        | Initials                                                                                                                         |
| imon Lawson<br>3 Rosslyn Hill<br>ondon<br>W3 5UQ<br>roposed Garden Building -<br>levations |                                                                                                                             |                                        | Cranbrook Basement Design & Construction<br>26-28 Hammersmith Grove,<br>Hammersmith,<br>London, W7 7BA<br>1 + 44 (0)208 551 5555 |
| @ A3                                                                                       | Status : PLANNING                                                                                                           | Rev :                                  | F +44 (0)208 551 1580<br>admin@cranbrook.co.uk<br>www.cranbrook.co.uk                                                            |
| or reproduced v                                                                            | Dwg No : 2313-201.6<br>PPYRIGHT OF CRANBROOK I<br>without their prior written consent<br>to figured dimensions. Any discrep | . All dimensior                        | DESIGN & CONSTRUCTION LTD. It shall not<br>as are to be checked on site or in the workshop prior to                              |