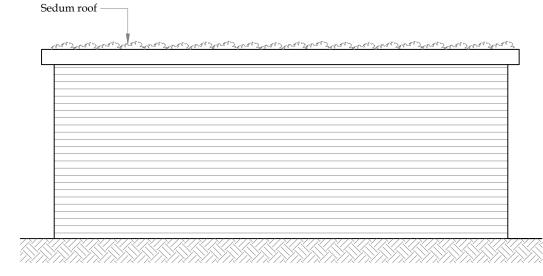

Floor Layout

Side Elevation - East

Front Elevation

0

Side Elevation - West

|                                                                                            | -Pic -+Pic                                                                                                                  | ~~~~~~~~~~~~~~~~~~~~~~~~~~~~~~~~~~~~~~ |                                                                                                                                  |
|--------------------------------------------------------------------------------------------|-----------------------------------------------------------------------------------------------------------------------------|----------------------------------------|----------------------------------------------------------------------------------------------------------------------------------|
| 121 June 3                                                                                 | 41.24.5 <sup>4</sup> 4.24.5 <sup>4</sup> 4.24.5 <sup>4</sup> 4                                                              | S. Marin                               | hay Shray Shray S                                                                                                                |
| ng Door                                                                                    | > // //                                                                                                                     | ///                                    |                                                                                                                                  |
|                                                                                            |                                                                                                                             |                                        |                                                                                                                                  |
| Longe Longe                                                                                | L Derberg, Derberg, Derberg, Derberg, D                                                                                     | ومروع مروع                             | — Sedum roof<br><sup>«ԴՇ</sup> Դъ <sup>պ</sup> ъ <sup>պ</sup> ъ <sup>պ</sup> ъ                                                   |
|                                                                                            |                                                                                                                             |                                        |                                                                                                                                  |
|                                                                                            |                                                                                                                             |                                        |                                                                                                                                  |
| Amendm                                                                                     | nent                                                                                                                        |                                        | Initials                                                                                                                         |
| imon Lawson<br>3 Rosslyn Hill<br>ondon<br>W3 5UQ<br>roposed Garden Building -<br>levations |                                                                                                                             |                                        | Cranbrook Basement Design & Construction<br>26-28 Hammersmith Grove,<br>Hammersmith,<br>London, W7 7BA<br>1 + 44 (0)208 551 5555 |
| @ A3                                                                                       | Status : PLANNING                                                                                                           | Rev :                                  | F +44 (0)208 551 1580<br>admin@cranbrook.co.uk<br>www.cranbrook.co.uk                                                            |
| or reproduced v                                                                            | Dwg No : 2313-201.6<br>PPYRIGHT OF CRANBROOK I<br>without their prior written consent<br>to figured dimensions. Any discrep | . All dimensior                        | DESIGN & CONSTRUCTION LTD. It shall not<br>as are to be checked on site or in the workshop prior to                              |