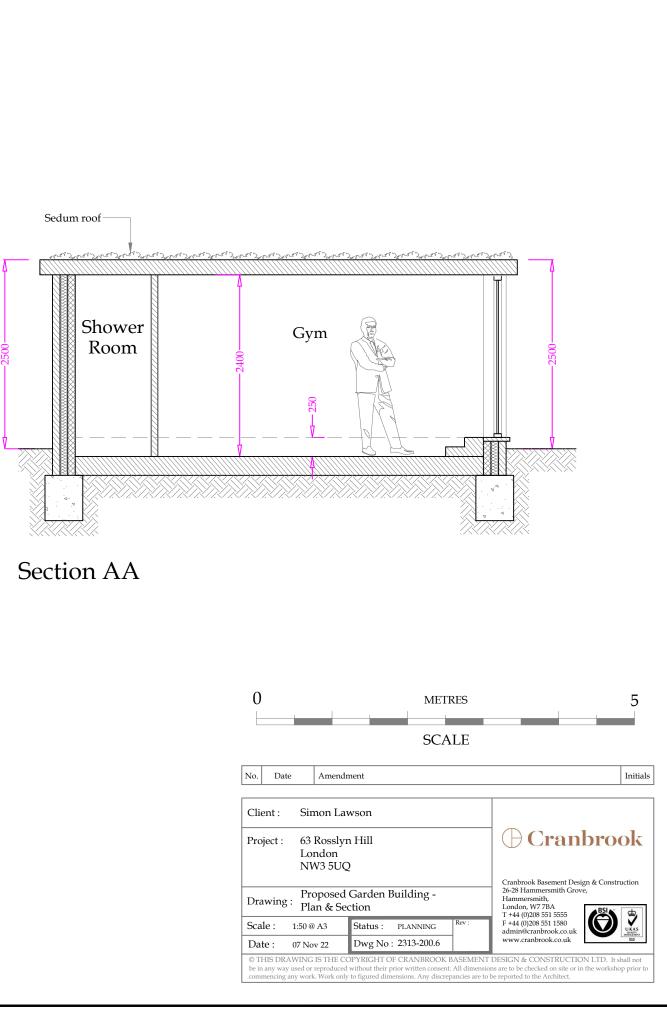

Floor Layout

Side Elevation - East

Front Elevation

0

Side Elevation - West

|                                                                                            | -Pic -+Pic                                                                                                                  | ~~~~~~~~~~~~~~~~~~~~~~~~~~~~~~~~~~~~~~ |                                                                                                                                  |
|--------------------------------------------------------------------------------------------|-----------------------------------------------------------------------------------------------------------------------------|----------------------------------------|----------------------------------------------------------------------------------------------------------------------------------|
| 121 June 3                                                                                 | 41.24.5 <sup>4</sup> 4.24.5 <sup>4</sup> 4.24.5 <sup>4</sup> 4                                                              | S. Marin                               | hay Shray Shray S                                                                                                                |
| ng Door                                                                                    | > // //                                                                                                                     | ///                                    |                                                                                                                                  |
|                                                                                            |                                                                                                                             |                                        |                                                                                                                                  |
| Longe Longe                                                                                | L Derberg, Derberg, Derberg, Derberg, D                                                                                     | ومروع مروع                             | — Sedum roof<br><sup>«ԴՇ</sup> Դъ <sup>պ</sup> ъ <sup>պ</sup> ъ <sup>պ</sup> ъ                                                   |
|                                                                                            |                                                                                                                             |                                        |                                                                                                                                  |
|                                                                                            |                                                                                                                             |                                        |                                                                                                                                  |
| Amendm                                                                                     | nent                                                                                                                        |                                        | Initials                                                                                                                         |
| imon Lawson<br>3 Rosslyn Hill<br>ondon<br>W3 5UQ<br>roposed Garden Building -<br>levations |                                                                                                                             |                                        | Cranbrook Basement Design & Construction<br>26-28 Hammersmith Grove,<br>Hammersmith,<br>London, W7 7BA<br>1 + 44 (0)208 551 5555 |
| @ A3                                                                                       | Status : PLANNING                                                                                                           | Rev :                                  | F +44 (0)208 551 1580<br>admin@cranbrook.co.uk<br>www.cranbrook.co.uk                                                            |
| or reproduced v                                                                            | Dwg No : 2313-201.6<br>PPYRIGHT OF CRANBROOK I<br>without their prior written consent<br>to figured dimensions. Any discrep | . All dimensior                        | DESIGN & CONSTRUCTION LTD. It shall not<br>as are to be checked on site or in the workshop prior to                              |