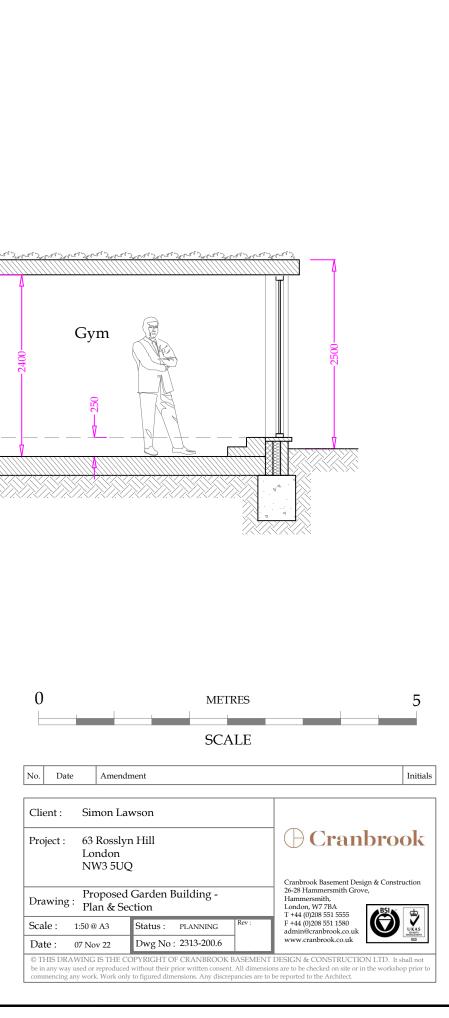

Floor Layout

Side Elevation - East

Front Elevation

0

Side Elevation - West

|                                                                                            | -Pic -+Pic                                                                                                                  | ~~~~~~~~~~~~~~~~~~~~~~~~~~~~~~~~~~~~~~ |                                                                                                                                  |
|--------------------------------------------------------------------------------------------|-----------------------------------------------------------------------------------------------------------------------------|----------------------------------------|----------------------------------------------------------------------------------------------------------------------------------|
| 121 June 3                                                                                 | 41.24.5 <sup>4</sup> 4.24.5 <sup>4</sup> 4.24.5 <sup>4</sup> 4                                                              | S. Marin                               | hay Shray Shray S                                                                                                                |
| ng Door                                                                                    | > // //                                                                                                                     | ///                                    |                                                                                                                                  |
|                                                                                            |                                                                                                                             |                                        |                                                                                                                                  |
| Longe Longe                                                                                | L Derberg, Derberg, Derberg, Derberg, D                                                                                     | ومروع مروع                             | — Sedum roof<br><sup>«ԴՇ</sup> Դъ <sup>պ</sup> ъ <sup>պ</sup> ъ <sup>պ</sup> ъ                                                   |
|                                                                                            |                                                                                                                             |                                        |                                                                                                                                  |
|                                                                                            |                                                                                                                             |                                        |                                                                                                                                  |
| Amendm                                                                                     | nent                                                                                                                        |                                        | Initials                                                                                                                         |
| imon Lawson<br>3 Rosslyn Hill<br>ondon<br>W3 5UQ<br>roposed Garden Building -<br>levations |                                                                                                                             |                                        | Cranbrook Basement Design & Construction<br>26-28 Hammersmith Grove,<br>Hammersmith,<br>London, W7 7BA<br>1 + 44 (0)208 551 5555 |
| @ A3                                                                                       | Status : PLANNING                                                                                                           | Rev :                                  | F +44 (0)208 551 1580<br>admin@cranbrook.co.uk<br>www.cranbrook.co.uk                                                            |
| or reproduced v                                                                            | Dwg No : 2313-201.6<br>PPYRIGHT OF CRANBROOK I<br>without their prior written consent<br>to figured dimensions. Any discrep | . All dimensior                        | DESIGN & CONSTRUCTION LTD. It shall not<br>as are to be checked on site or in the workshop prior to                              |