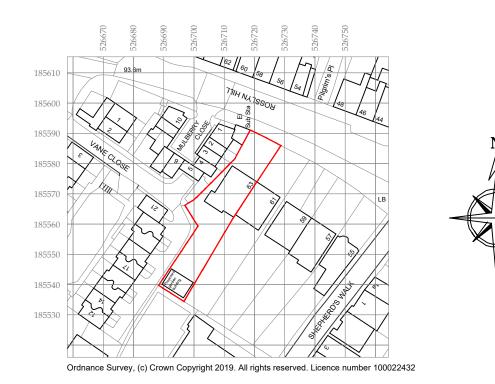

## posed Site Layout

() Cranbrook

| 70                                                                                                                                                                |                                                                                                                               |
|-------------------------------------------------------------------------------------------------------------------------------------------------------------------|-------------------------------------------------------------------------------------------------------------------------------|
|                                                                                                                                                                   |                                                                                                                               |
| Pr<br>Se                                                                                                                                                          |                                                                                                                               |
| SE                                                                                                                                                                |                                                                                                                               |
|                                                                                                                                                                   | ,                                                                                                                             |
|                                                                                                                                                                   |                                                                                                                               |
| El<br>Sub Sta                                                                                                                                                     | N N N N N N N N N N N N N N N N N N N                                                                                         |
|                                                                                                                                                                   |                                                                                                                               |
| R                                                                                                                                                                 | 56                                                                                                                            |
| Amendment                                                                                                                                                         | Initials                                                                                                                      |
| on Lawson                                                                                                                                                         |                                                                                                                               |
| cosslyn Hill<br>don<br>3 5UQ                                                                                                                                      | ()))))))))))))))))))))))))))))))))))))                                                                                        |
| posed Block Plan                                                                                                                                                  | Cranbrook Basement Design & Construction<br>26-28 Hammersmith Grove,<br>Hammersmith,<br>London, W7 7BA<br>T +444 (W00 551 555 |
| A3 Status : PLANNING Rev :<br>22 Dwg No : 2313-501.6                                                                                                              | T +44 (0)208 551 5555<br>F +44 (0)208 551 1580<br>admin@cranbrook.co.uk<br>www.cranbrook.co.uk                                |
| THE COPYRIGHT OF CRANBROOK BASEMENT<br>produced without their prior written consent. All dimension<br>Work only to figured dimensions. Any discrepancies are to l | ns are to be checked on site or in the workshop prior to                                                                      |