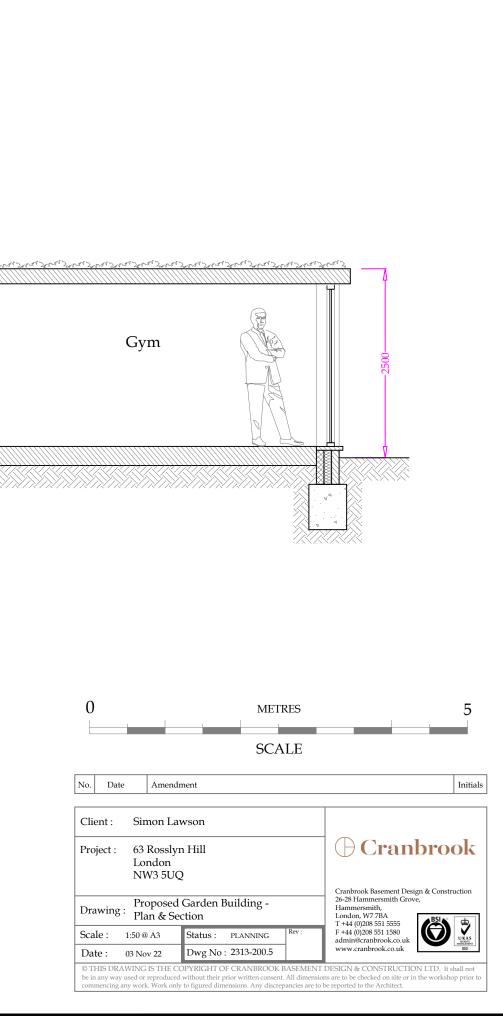

Sedum roof-Shower Room

Section AA



Floor Layout







Side Elevation - East

Front Elevation

0



Side Elevation - West





|                                                                                              | -71                                                                                                              | 0 <sup>7</sup> 5                                                                                                               | Pin                                                                                                |
|----------------------------------------------------------------------------------------------|------------------------------------------------------------------------------------------------------------------|---------------------------------------------------------------------