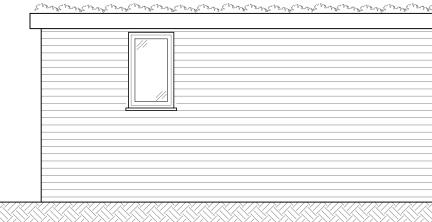

Sedum roof-Shower Room

Section AA

Floor Layout

Side Elevation - East

Front Elevation

0

Side Elevation - West

|                                                                                              | -71                                                                                                              | 0 <sup>7</sup> 5                                                                                                               | Pin                                                                                                |
|----------------------------------------------------------------------------------------------|------------------------------------------------------------------------------------------------------------------|--------------------------------------------------------------------------------------------------------------------------------|----------------------------------------------------------------------------------------------------|
| ler yere, Sure, Sure                                                                         | 1, N. 1997, N | Mr. Shran St                                                                                                                   | Les Sure Sure S                                                                                    |
| ng Door                                                                                      |                                                                                                                  |                                                                                                                                |                                                                                                    |
|                                                                                              |                                                                                                                  |                                                                                                                                |                                                                                                    |
| 2017<br>2017<br>2017<br>2017<br>2017<br>2017<br>2017<br>2017                                 |                                                                                                                  |                                                                                                                                | - Sedum roof                                                                                       |
| /2/2/2/2/2/                                                                                  | ~/~//~//~//                                                                                                      |                                                                                                                                | 12121212121212                                                                                     |
| Amendment                                                                                    |                                                                                                                  |                                                                                                                                | Initials                                                                                           |
| imon Lawson<br>3 Rosslyn Hill<br>ondon<br>IW3 5UQ<br>Proposed Garden Building -<br>Ievations |                                                                                                                  | Cranbrook Basement Design & Construction<br>26-28 Hammersmith Grove,<br>Hammersmith,<br>London, W7 7BA<br>T +44 (1008 551 5555 |                                                                                                    |
| @ A3 Status :                                                                                | PLANNING                                                                                                         | Rev :                                                                                                                          | F +44 (0)208 551 1580<br>admin@cranbrook.co.uk                                                     |
| G IS THE COPYRIGHT                                                                           | prior written consent                                                                                            | t. All dimensior                                                                                                               | DESIGN & CONSTRUCTION LTD. It shall not<br>s are to be checked on site or in the workshop prior to |