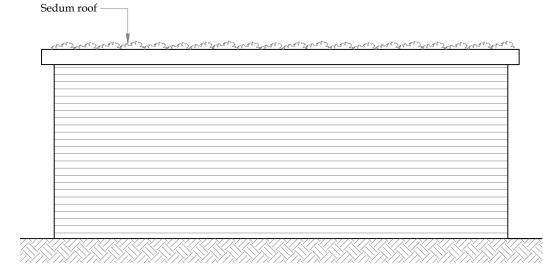

Sedum roof-Shower Room

Section AA

Floor Layout

Side Elevation - East

Front Elevation

0

Side Elevation - West

|                                                                                              | -71                                                                                                              | 0 <sup>7</sup> 5                                                                                                               | Pin                                                                                                |
|----------------------------------------------------------------------------------------------|------------------------------------------------------------------------------------------------------------------|--------------------------------------------------------------------------------------------------------------------------------|----------------------------------------------------------------------------------------------------|
| ler yere, Sure, Sure                                                                         | 1, N. 1997, N | Mr. Shran St                                                                                                                   | Les Sure Sure S                                                                                    |
| ng Door                                                                                      |                                                                                                                  |                                                                                                                                |                                                                                                    |
|                                                                                              |                                                                                                                  |                                                                                                                                |                                                                                                    |
| 2017<br>2017<br>2017<br>2017<br>2017<br>2017<br>2017<br>2017                                 |                                                                                                                  |                                                                                                                                | - Sedum roof                                                                                       |
| /2/2/2/2/2/                                                                                  | ~/~//~//~//                                                                                                      |                                                                                                                                | 12121212121212                                                                                     |
| Amendment                                                                                    |                                                                                                                  |                                                                                                                                | Initials                                                                                           |
| imon Lawson<br>3 Rosslyn Hill<br>ondon<br>IW3 5UQ<br>Proposed Garden Building -<br>Ievations |                                                                                                                  | Cranbrook Basement Design & Construction<br>26-28 Hammersmith Grove,<br>Hammersmith,<br>London, W7 7BA<br>T +44 (1008 551 5555 |                                                                                                    |
| @ A3 Status :                                                                                | PLANNING                                                                                                         | Rev :                                                                                                                          | F +44 (0)208 551 1580<br>admin@cranbrook.co.uk                                                     |
| G IS THE COPYRIGHT                                                                           | prior written consent                                                                                            | t. All dimensior                                                                                                               | DESIGN & CONSTRUCTION LTD. It shall not<br>s are to be checked on site or in the workshop prior to |