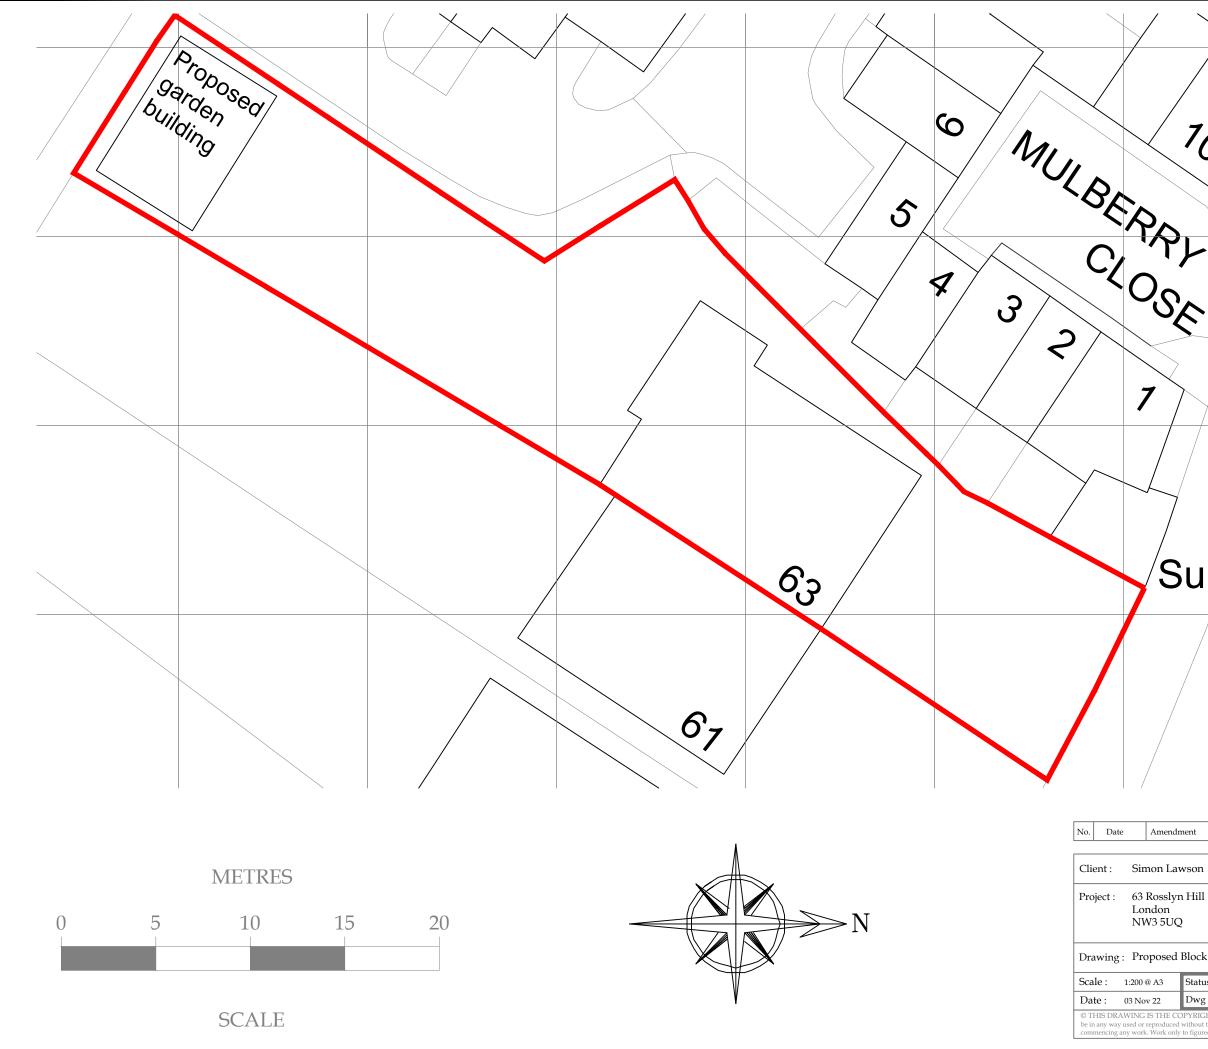

| 10                                                                                                                      | 7                                                                                                                |
|-------------------------------------------------------------------------------------------------------------------------|------------------------------------------------------------------------------------------------------------------|
|                                                                                                                         |                                                                                                                  |
|                                                                                                                         |                                                                                                                  |
|                                                                                                                         | /                                                                                                                |
|                                                                                                                         | A HILL                                                                                                           |
| Sub Sta                                                                                                                 |                                                                                                                  |
| A<br>Soo<br>Soo<br>Soo<br>Soo<br>Soo<br>Soo<br>Soo<br>Soo<br>Soo<br>So                                                  | 56                                                                                                               |
| Amendment                                                                                                               | Initials                                                                                                         |
| on Lawson                                                                                                               |                                                                                                                  |
| Rosslyn Hill<br>don<br>3 5UQ                                                                                            | ()))))))))))))))))))))))))))))))))))))                                                                           |
| posed Block Plan                                                                                                        | Cranbrook Basement Design & Construction<br>26-28 Hammersmith Grove,<br>Hammersmith,<br>London, W7 7BA           |
| A3 Status : PLANNING Rev :                                                                                              | Londolf, W 70A<br>T +44 (0)208 551 5555<br>F +44 (0)208 551 1580<br>admin@cranbrook.co.uk<br>www.cranbrook.co.uk |
| 22 Dwg No : 2313-501.5                                                                                                  | DESIGN & CONSTRUCTION LTD. It shall not                                                                          |
| produced without their prior written consent. All dimensio<br>Work only to figured dimensions. Any discrepancies are to | ns are to be checked on site or in the workshop prior to<br>be reported to the Architect.                        |