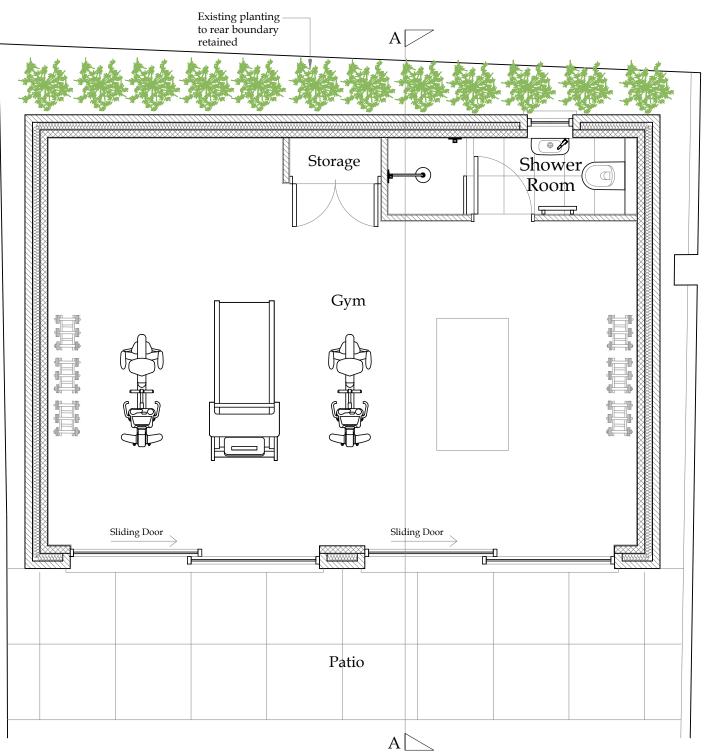

Sedum roof-Shower Room

Section AA

Floor Layout

Side Elevation - East

Front Elevation

0

Side Elevation - West

|                                                                                              | -71                                                                                                              | 0 <sup>7</sup> 5                                                                                                               | Pin                                                                                                |
|----------------------------------------------------------------------------------------------|------------------------------------------------------------------------------------------------------------------|--------------------------------------------------------------------------------------------------------------------------------|----------------------------------------------------------------------------------------------------|
| ler yere, Sure, Sure                                                                         | 1, N. 1997, N | Mr. Shran St                                                                                                                   | Les Sure Sure S                                                                                    |
| ng Door                                                                                      |                                                                                                                  |                                                                                                                                |                                                                                                    |
|                                                                                              |                                                                                                                  |                                                                                                                                |                                                                                                    |
| 2017<br>2017<br>2017<br>2017<br>2017<br>2017<br>2017<br>2017                                 |                                                                                                                  |                                                                                                                                | - Sedum roof                                                                                       |
| /2/2/2/2/2/                                                                                  | ~/~//~//~//                                                                                                      |                                                                                                                                | 12121212121212                                                                                     |
| Amendment                                                                                    |                                                                                                                  |                                                                                                                                | Initials                                                                                           |
| imon Lawson<br>3 Rosslyn Hill<br>ondon<br>IW3 5UQ<br>Proposed Garden Building -<br>Ievations |                                                                                                                  | Cranbrook Basement Design & Construction<br>26-28 Hammersmith Grove,<br>Hammersmith,<br>London, W7 7BA<br>T +44 (1008 551 5555 |                                                                                                    |
| @ A3 Status :                                                                                | PLANNING                                                                                                         | Rev :                                                                                                                          | F +44 (0)208 551 1580<br>admin@cranbrook.co.uk                                                     |
| G IS THE COPYRIGHT                                                                           | prior written consent                                                                                            | t. All dimensior                                                                                                               | DESIGN & CONSTRUCTION LTD. It shall not<br>s are to be checked on site or in the workshop prior to |