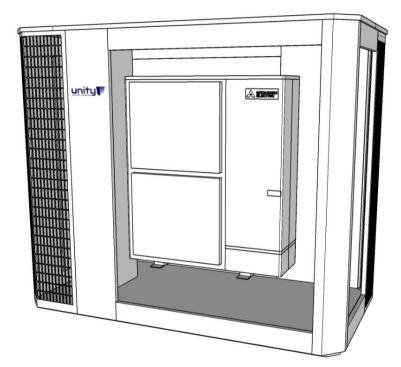

NOTES CONCERNING ENCLOSURE DESIGN

\*\*Minimum Space Required in front of airways - 300mm\*\*

Unity Access Panels Lift Off or Hinged for Maintenance/Service

\*\* Noise level above based on Free Field condition - actual noise levels will be dependant on site conditions

Balanced Air Flow Internal Plenum Seals stop Air Recirculation