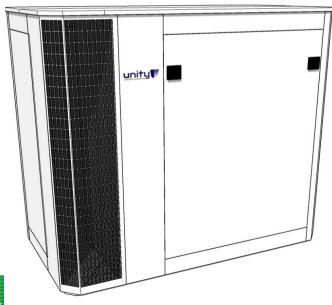

## EG-U84-DK30

Acoustic enclosure for AC Split Systems

Exterior Colour
Any RAL/BS Colour
Special Finishes Available

Service/Maintenance Access

OPTIONAL EXTRAS

Anti Vibration Mounts Condensate Drain Pan Drain Pan Heater Tape Invisible' Wall Mounting Frame

Balanced Air Flow Internal Plenum Seals stop Air Recirculation