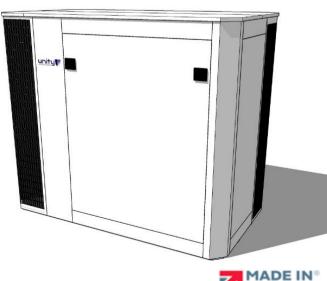

## EG-U84-DK30

Acoustic enclosure for AC Split Systems

Exterior Colour
Any RAL/BS Colour
Special Finishes Available

Service/Maintenance Access

OPTIONAL EXTRAS

Anti Vibration Mounts Condensate Drain Pan Drain Pan Heater Tape Invisible' Wall Mounting Frame