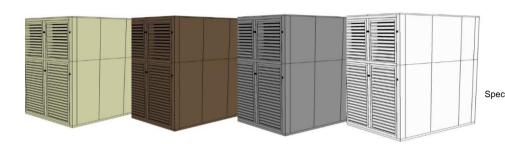

## EG-U84-DK30

Acoustic enclosure for AC Split Systems

Exterior Colour
Any RAL/BS Colour
Special Finishes Available

Service/Maintenance Access

OPTIONAL EXTRAS

Anti Vibration Mounts Condensate Drain Pan Drain Pan Heater Tape Invisible' Wall Mounting Frame