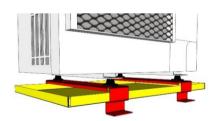

NOTES CONCERNING ENCLOSURE DESIGN

\*\*Minimum Space Required in front of airways - 300mm\*\*

Unity Access Panels Lift Off or Hinged for Maintenance/Service

\*\* Noise level above based on Free Field condition - actual noise levels will be dependant on site conditions