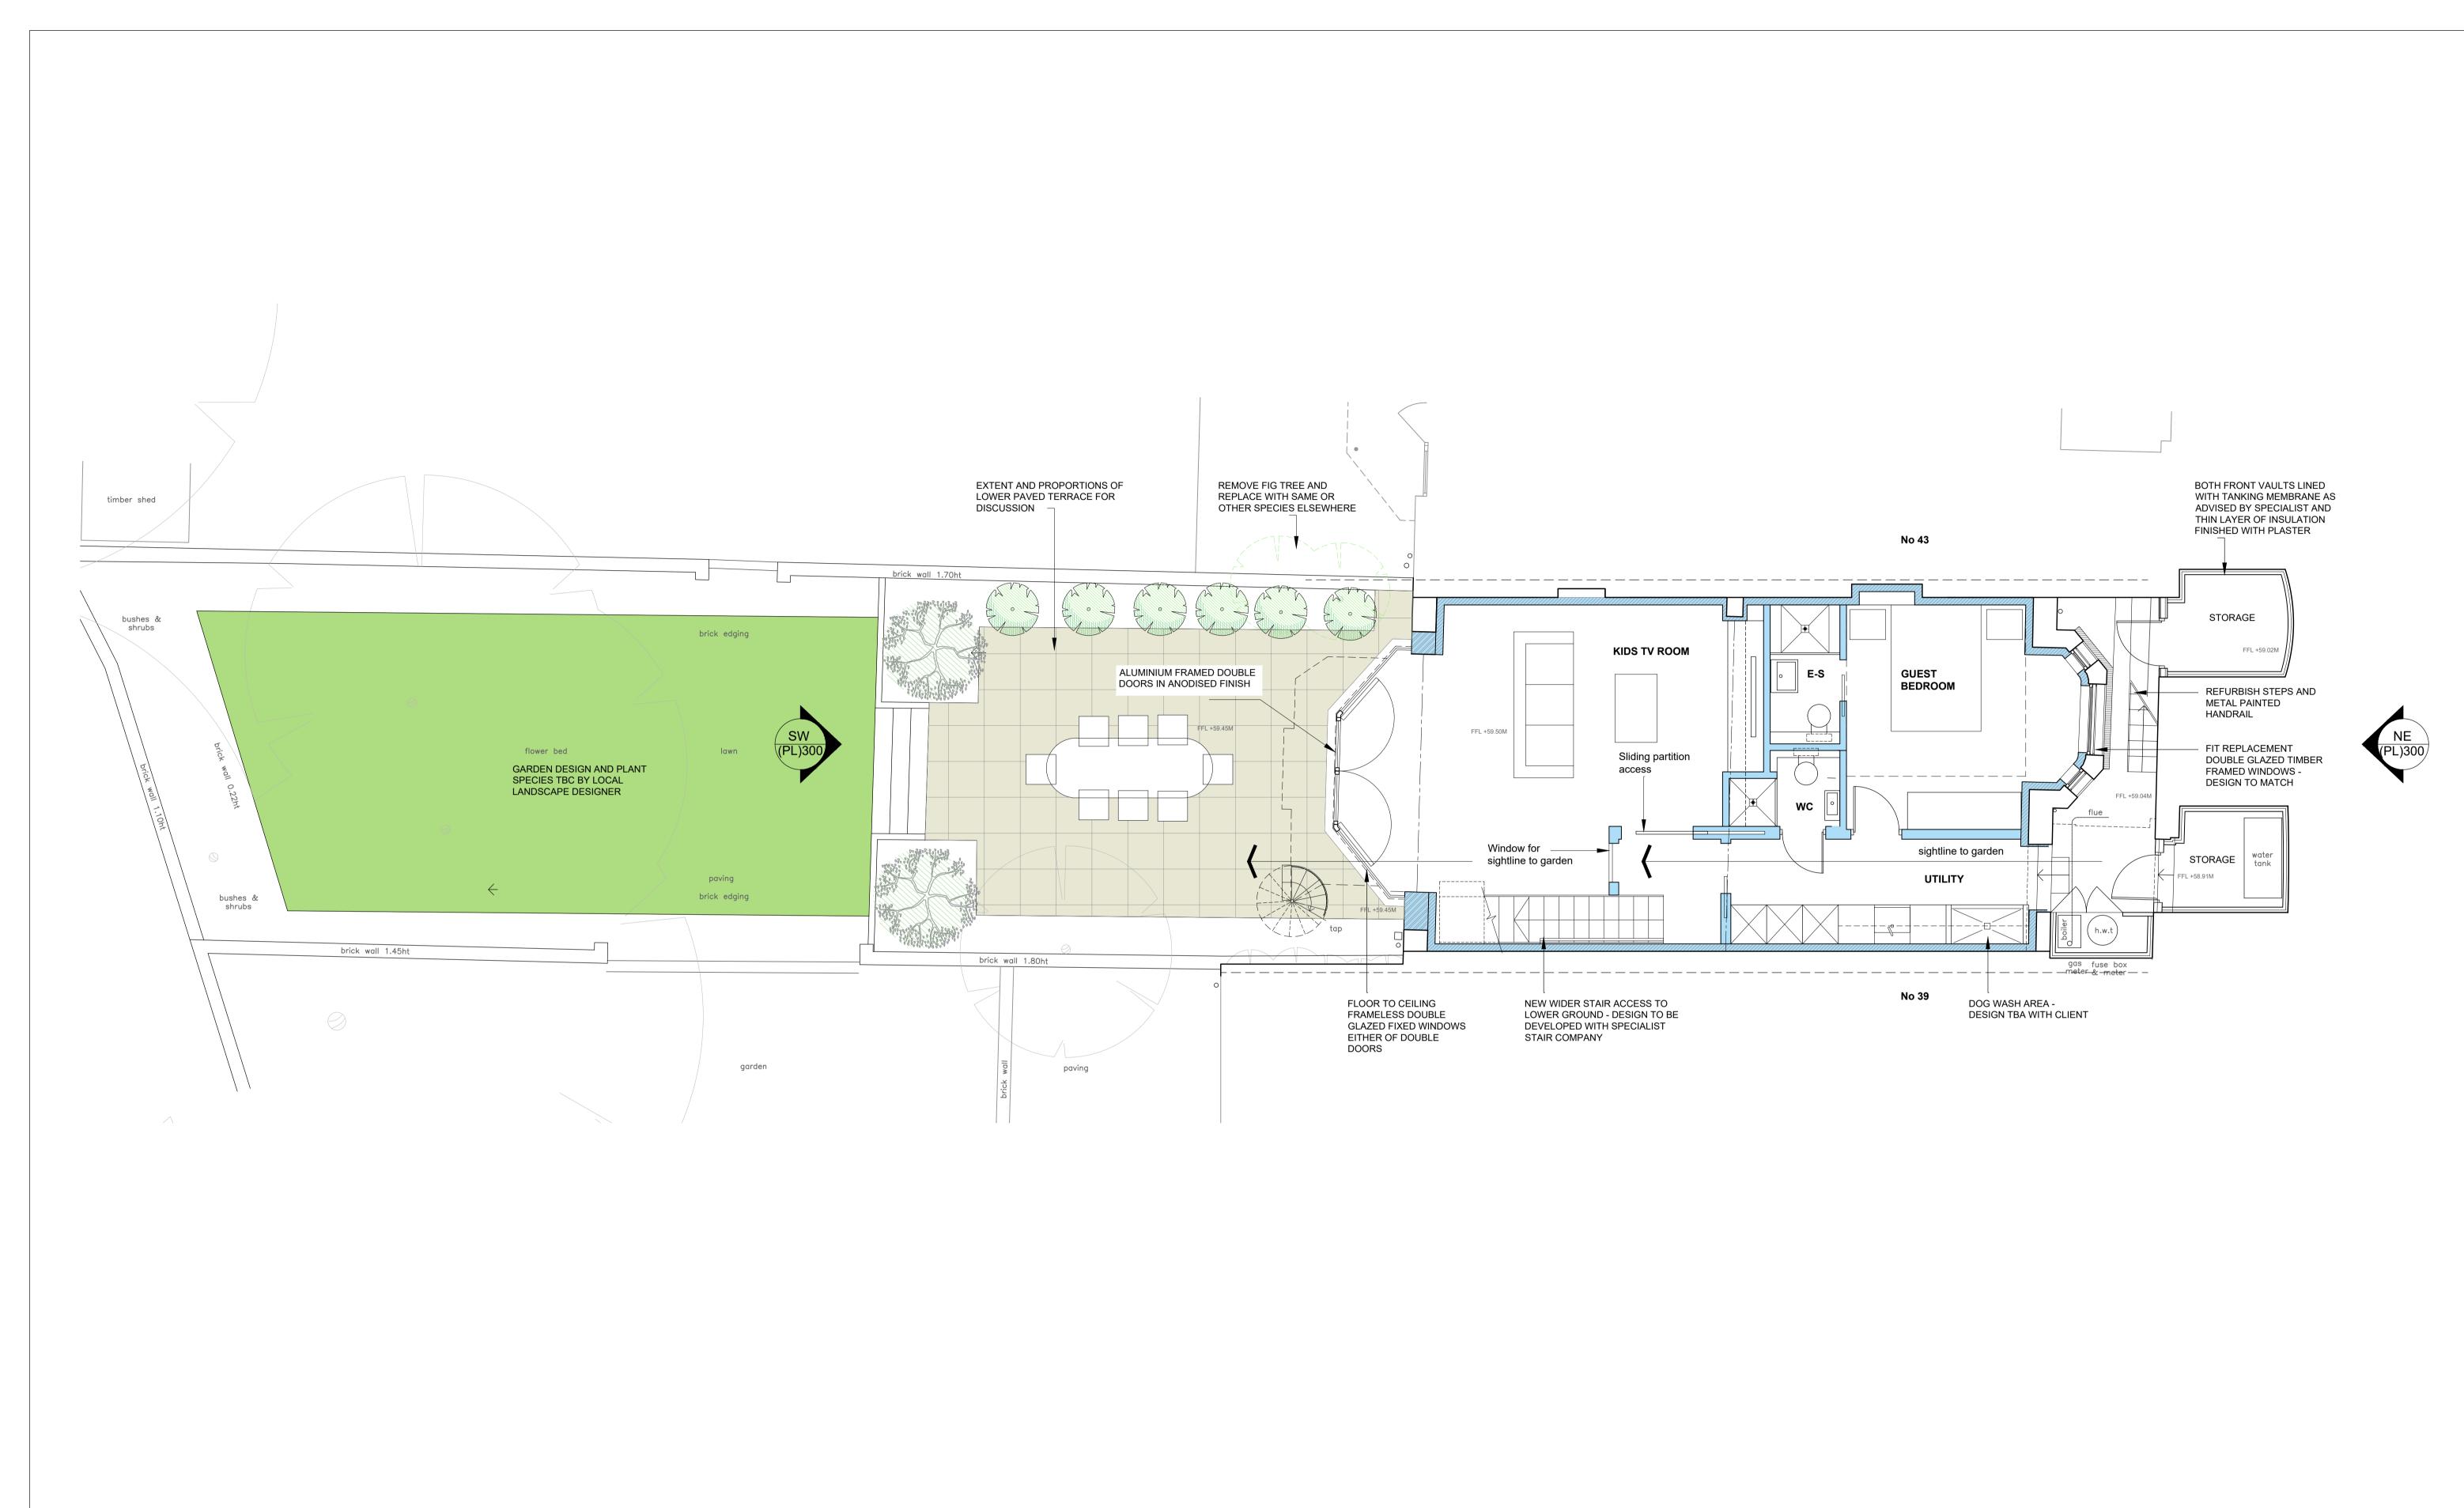

| sclaimer:                                                                                                                                                                                                                                                                           | Rev Notes | yy.mm.dd B | / Auth | Rev Notes | yy.mm.dd | By Auth | Key / Location: |  | Notes:                    | Status :<br>PLANNING               |                                                                                                    | Project:<br>41 Primrose Gardens                                                   |
|-------------------------------------------------------------------------------------------------------------------------------------------------------------------------------------------------------------------------------------------------------------------------------------|-----------|------------|--------|-----------|----------|---------|-----------------|--|---------------------------|------------------------------------|----------------------------------------------------------------------------------------------------|-----------------------------------------------------------------------------------|
| This drawing is the exclusive property of AUA Ltd. The<br>reproduction in whole or in part is prohibited without prior<br>written consent of AUA Ltd.<br>The contractor is to check and verify all levels, datum and<br>dimensions and report any discrepancies to AUA Ltd prior to |           |            |        |           | -        |         |                 |  |                           | <sup>Client :</sup> Mr & Mrs. Lync | h                                                                                                  | London, NW3 4UL<br>Drawing Title:<br>PROPOSED                                     |
| construction.<br>Drawings are not to be scaled.<br>AUA Ltd is not responsible for any dimensions of the site plan<br>unless they are taken directly from a registered survey<br>carried out by a licensed land surveyor.                                                            |           |            |        |           |          |         |                 |  | 0 0.5 1<br>scale bar 1:50 | <u>2 3 4 5</u> m<br>5 10m          | AU Architects Ltd,<br>Fulham Green, Chester House,<br>81-83 Fulham High Street,<br>London, SW6 3JA | Lower Ground Floor   Drawn By: Issued By: Date of Firs   LL AU 24.10              |
| This drawing is to be read in conjunction with structural,<br>mechanical, electrical and or other consultant's documentation<br>that is applicable to the project.                                                                                                                  |           |            |        |           |          |         |                 |  | scale bar 1:100           |                                    | T: +44 (0) 203 5421326<br>E: info@au-architects.com<br>W: www.au-architects.com                    | Project No:   Scale @ A1 / A3:     222017   1:50 / 100     Drawing No:   A_PL_099 |