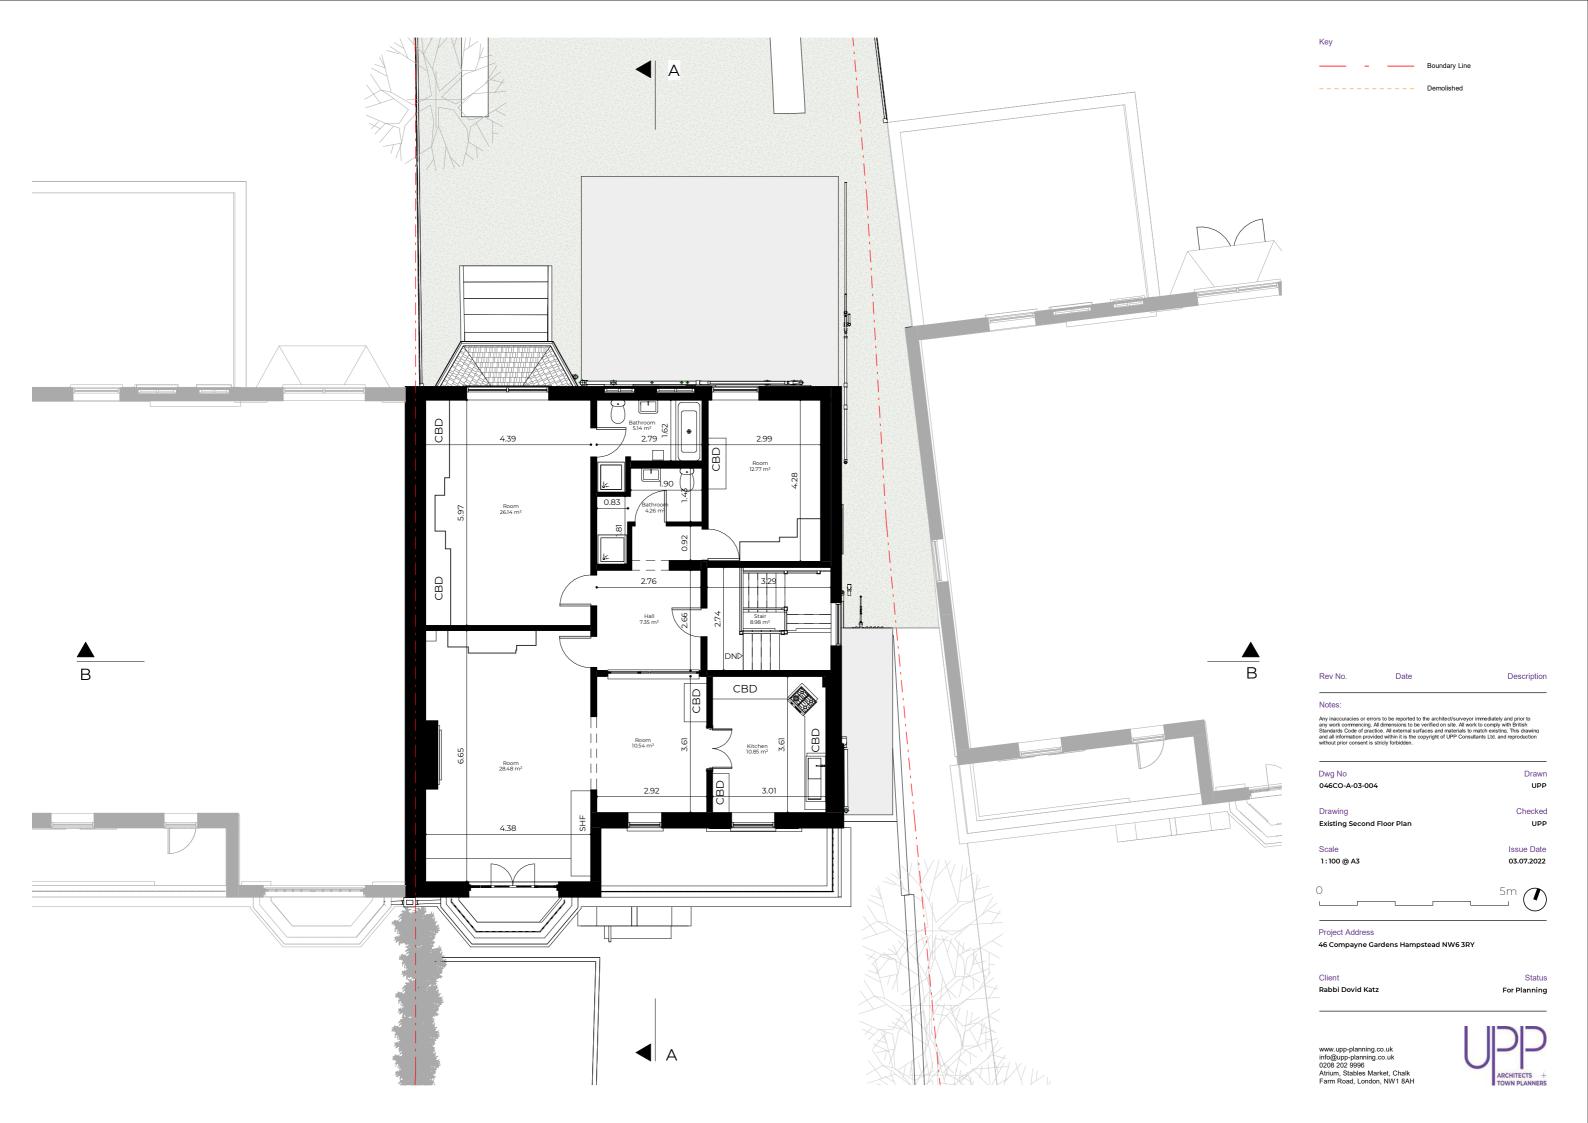

2022

Project Address

46 Compayne Gardens Hampstead NW6 3RY

Client

Status For Planning Rabbi Dovid Katz







Rev No. Date Description

# Notes:

Any inaccuracies or errors to be reported to the architect/surveyor immediately and prior to any work commencing. All dimensions to be verified on site. All work to comply with British Standards Code of practice. All external surfaces and materials to match existing. This deaving and all information provided within it is the copyright of UPP Consultants Ltd. and reproduction without prior consent is stricly forbidden.

 Dwg No
 Drawn

 046CO-A-02-002
 UPP

Drawing Checked Existing Rear Visualization UPP

Project Address

46 Compayne Gardens Hampstead NW6 3RY

Client Rabbi Dovid Katz Status For Planning

-planning.co.uk -planning.co.uk

















v No. Date Description

# Notes:

Drawing

Any inaccuracies or errors to be reported to the architect/surveyor immediately and prior to any work commencing. All dimensions to be verified on sixe All work to comply with British Standards Code of practice. All external surfaces and materials to match existing. This drawing and all information provided within it is the copyright of UPP Consultants Ltd and reproduction without prior consent is strictly forbidden.

 Dwg No
 Drawn

 046CO-A-05-001
 UPP

Existing Section A-A' UPP

 Scale
 Issue Date

 1:100 @ A3
 03.07.2022

5m

Project Address

46 Compayne Gardens Hampstead NW6 3RY

Client Rabbi Dovid Katz Status For Planning

Checked





193.59 ▼ 05 - ROOF 190.82 ▼ 04 - LOFT FLOOR 187.92 ▼ 03 - SECOND FLOOR 184.65 ▼ 02 - FIRST FLOOR