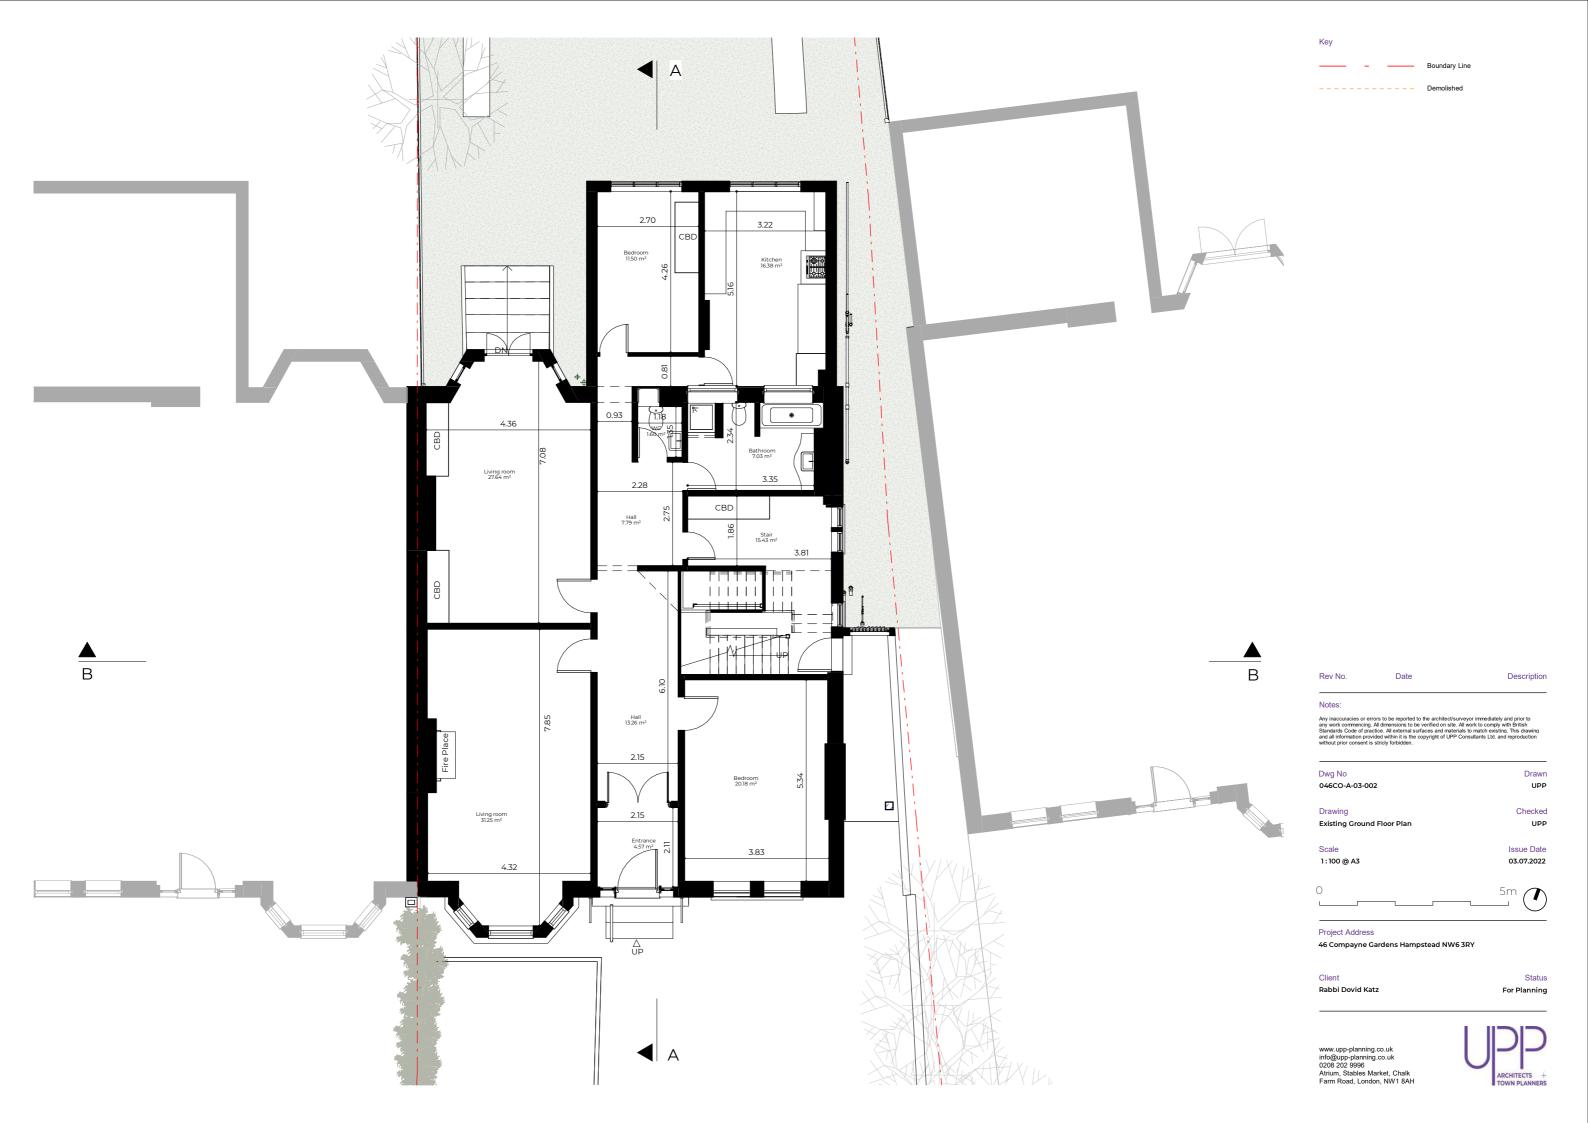

Dwg No

046CO-A-05-002

Drawing

Checked

 Scale
 Issue Date

 1:100 @ A3
 03.07.2022

5m

Project Address

Existing Section B-B'

46 Compayne Gardens Hampstead NW6 3RY

Client Rabbi Dovid Katz

178.34 ▼ 00 - BASEMENT FLOOR

Status For Planning

Demolished

193.59 ▼ 05 - ROOF 190.82 ▼ 04 - LOFT FLOOR hus 187.92 ▼ 03 - SECOND FLOOR 184.65 ▼ 02 - FIRST FLOOR 

Rev No. Date Description