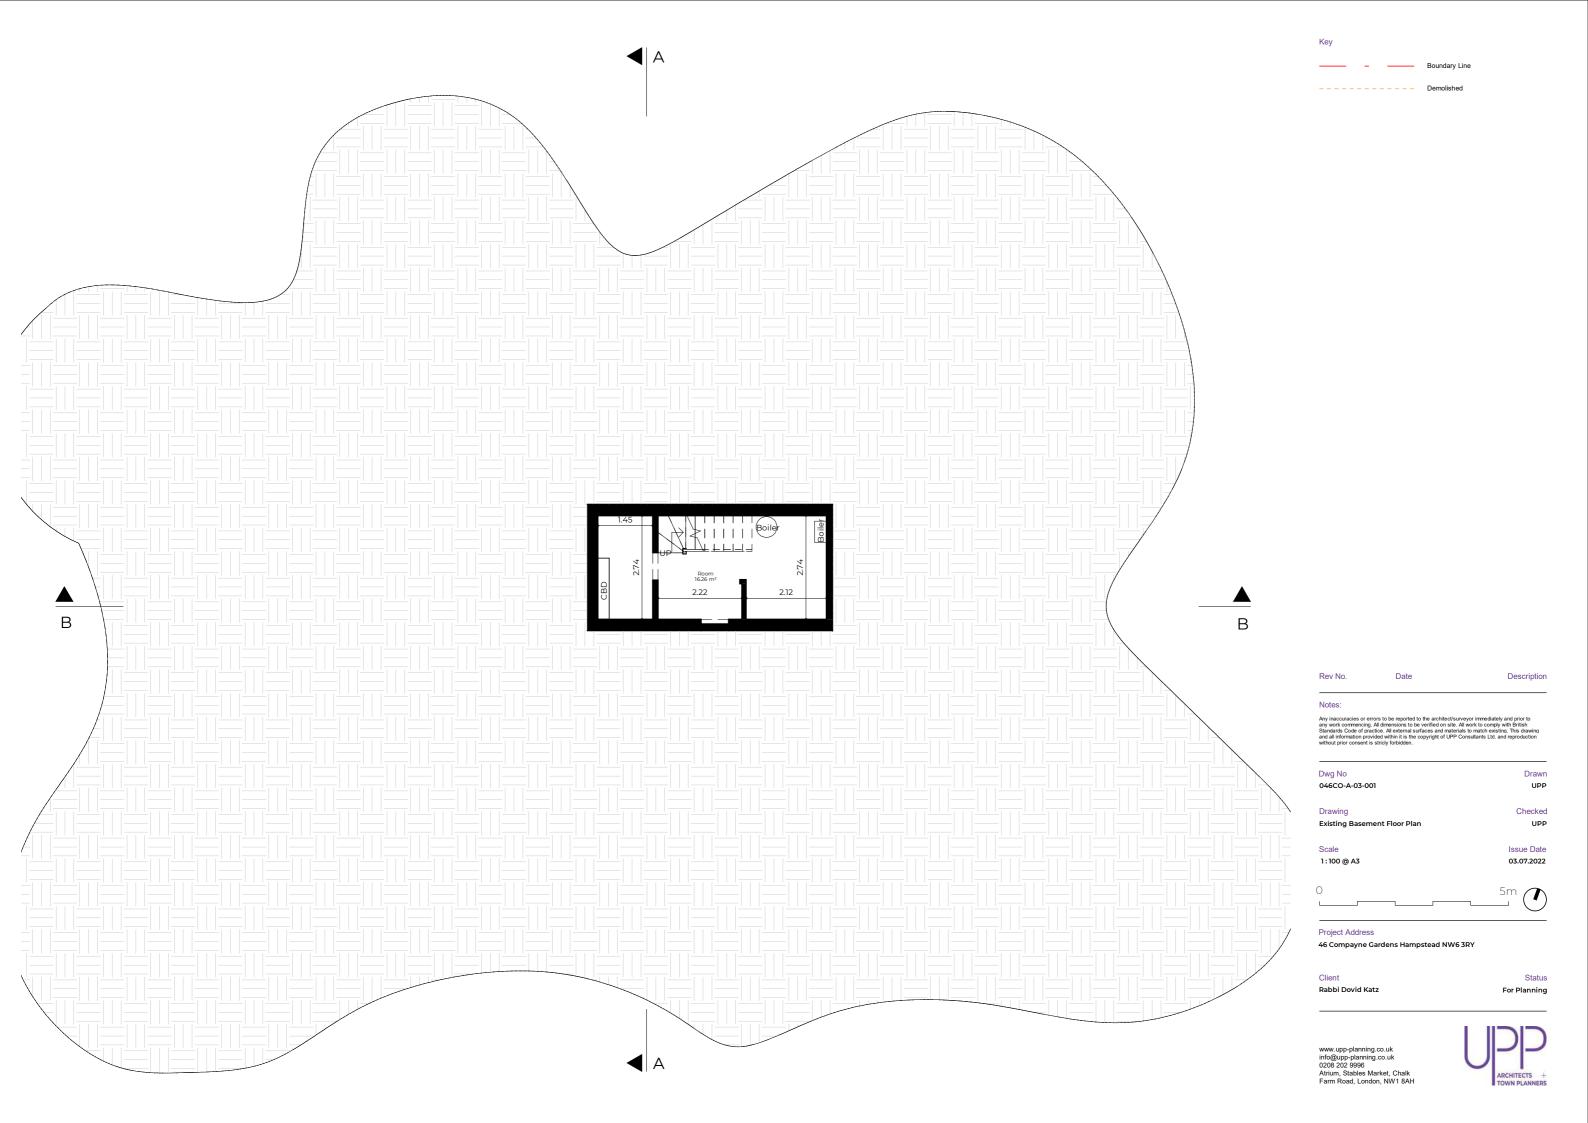

 Dwg No
 Drawn

 046CO-A-05-001
 UPP

Existing Section A-A' UPP

 Scale
 Issue Date

 1:100 @ A3
 03.07.2022

5m

Project Address

46 Compayne Gardens Hampstead NW6 3RY

Client Rabbi Dovid Katz Status For Planning

Checked

193.59 ▼ 05 - ROOF 190.82 ▼ 04 - LOFT FLOOR 187.92 ▼ 03 - SECOND FLOOR 184.65 ▼ 02 - FIRST FLOOR

v No. Date Description

# Notes:

Any inaccuracies or errors to be reported to the architect/surveyor immediately and prior to any work commencing. All dimensions to be verified on six All Work to comply with British Standards Code of practice. All external surfaces and materials to materials to materials to design. This drawing and all information provided within it is the copyright of UPP Consultants Ltd and reproduction without prior consent is strictly forbidden.