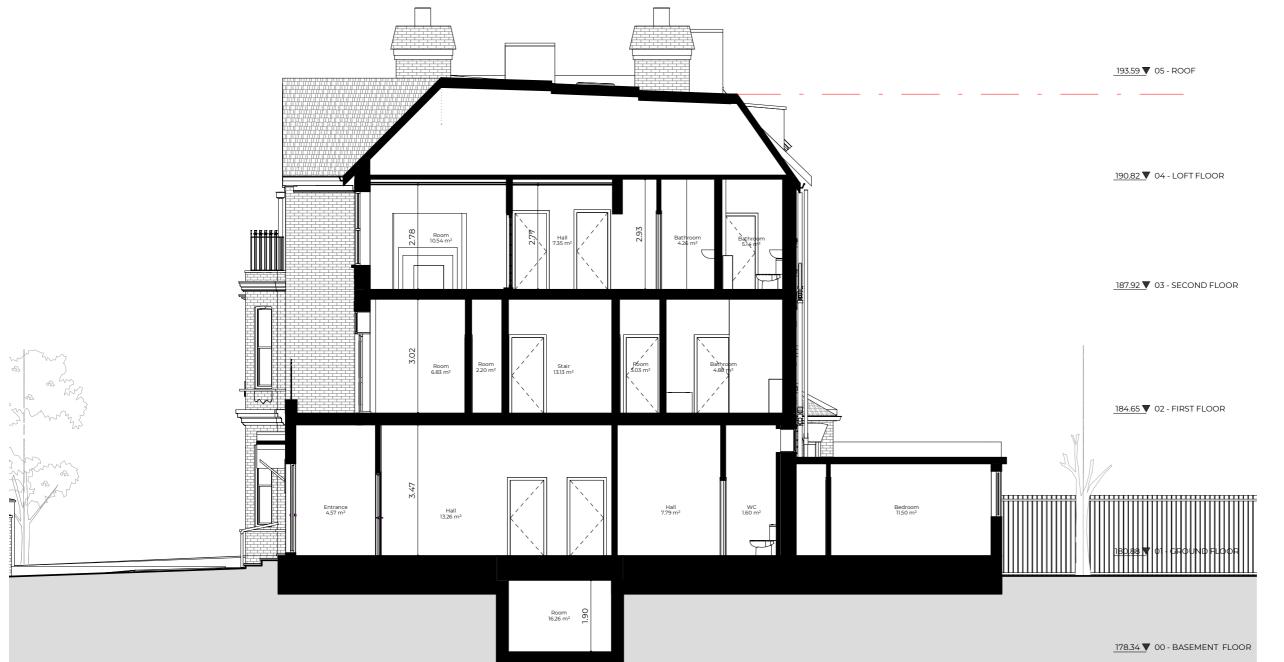

 Dwg No
 Drawn

 046CO-A-05-001
 UPP

Existing Section A-A' UPP

 Scale
 Issue Date

 1:100 @ A3
 03.07.2022

5m

Project Address

46 Compayne Gardens Hampstead NW6 3RY

Client Rabbi Dovid Katz Status For Planning

Checked

193.59 ▼ 05 - ROOF 190.82 ▼ 04 - LOFT FLOOR 187.92 ▼ 03 - SECOND FLOOR 184.65 ▼ 02 - FIRST FLOOR

v No. Date Description

Existing Section B-B'

46 Compayne Gardens Hampstead NW6 3RY

Client Rabbi Dovid Katz

178.34 ▼ 00 - BASEMENT FLOOR

Status For Planning

Demolished

193.59 ▼ 05 - ROOF 190.82 ▼ 04 - LOFT FLOOR hus 187.92 ▼ 03 - SECOND FLOOR 184.65 ▼ 02 - FIRST FLOOR 