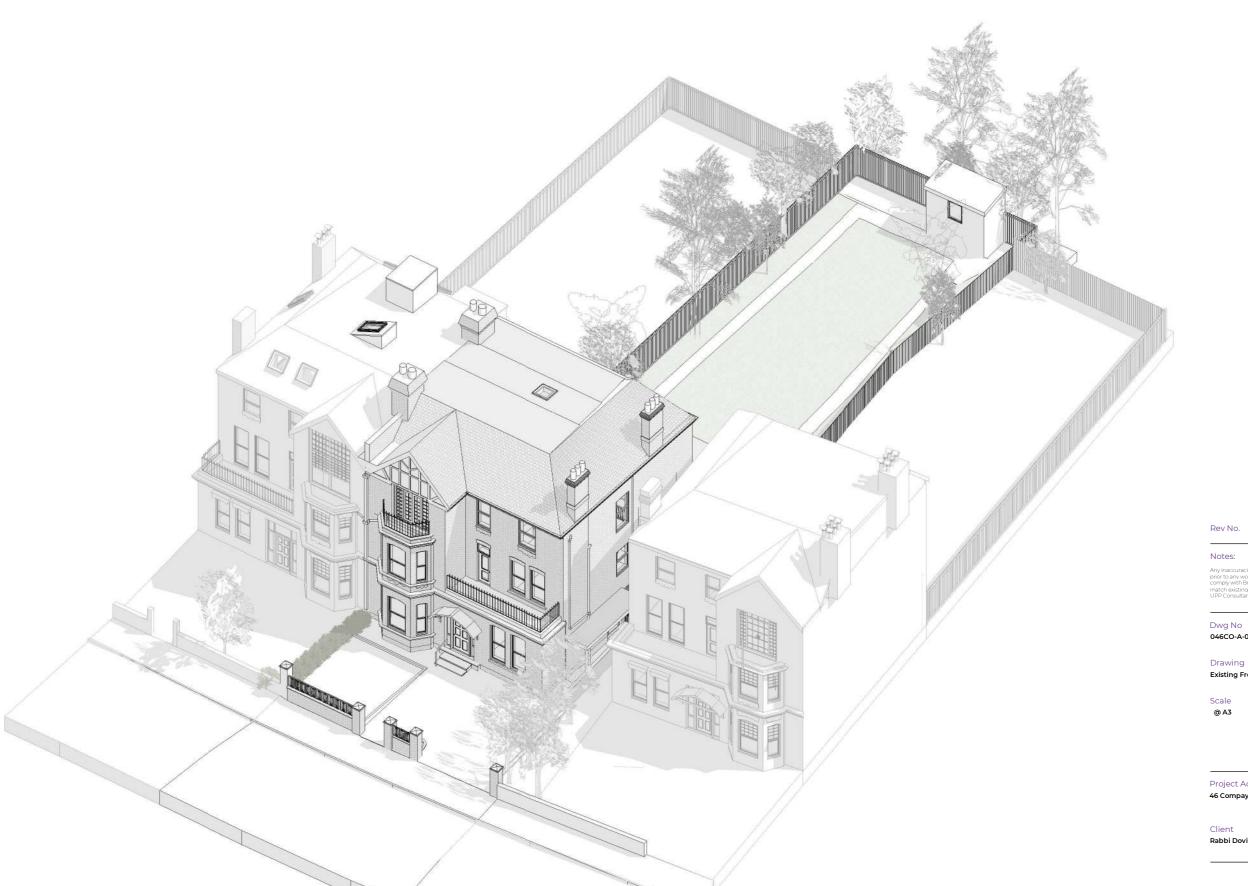

Dwg No 046CO-A-02-001 UPP

Checked Existing Front Visualization

Issue Date 03.07.2022

Project Address

46 Compayne Gardens Hampstead NW6 3RY

Client

Status For Planning Rabbi Dovid Katz

Rev No. Date Description

# Notes:

Any inaccuracies or errors to be reported to the architect/surveyor immediately and prior to any work commencing. All dimensions to be verified on site. All work to comply with British Standards Code of practice. All external surfaces and materials to match existing. This deaving and all information provided within it is the copyright of UPP Consultants Ltd. and reproduction without prior consent is stricly forbidden.