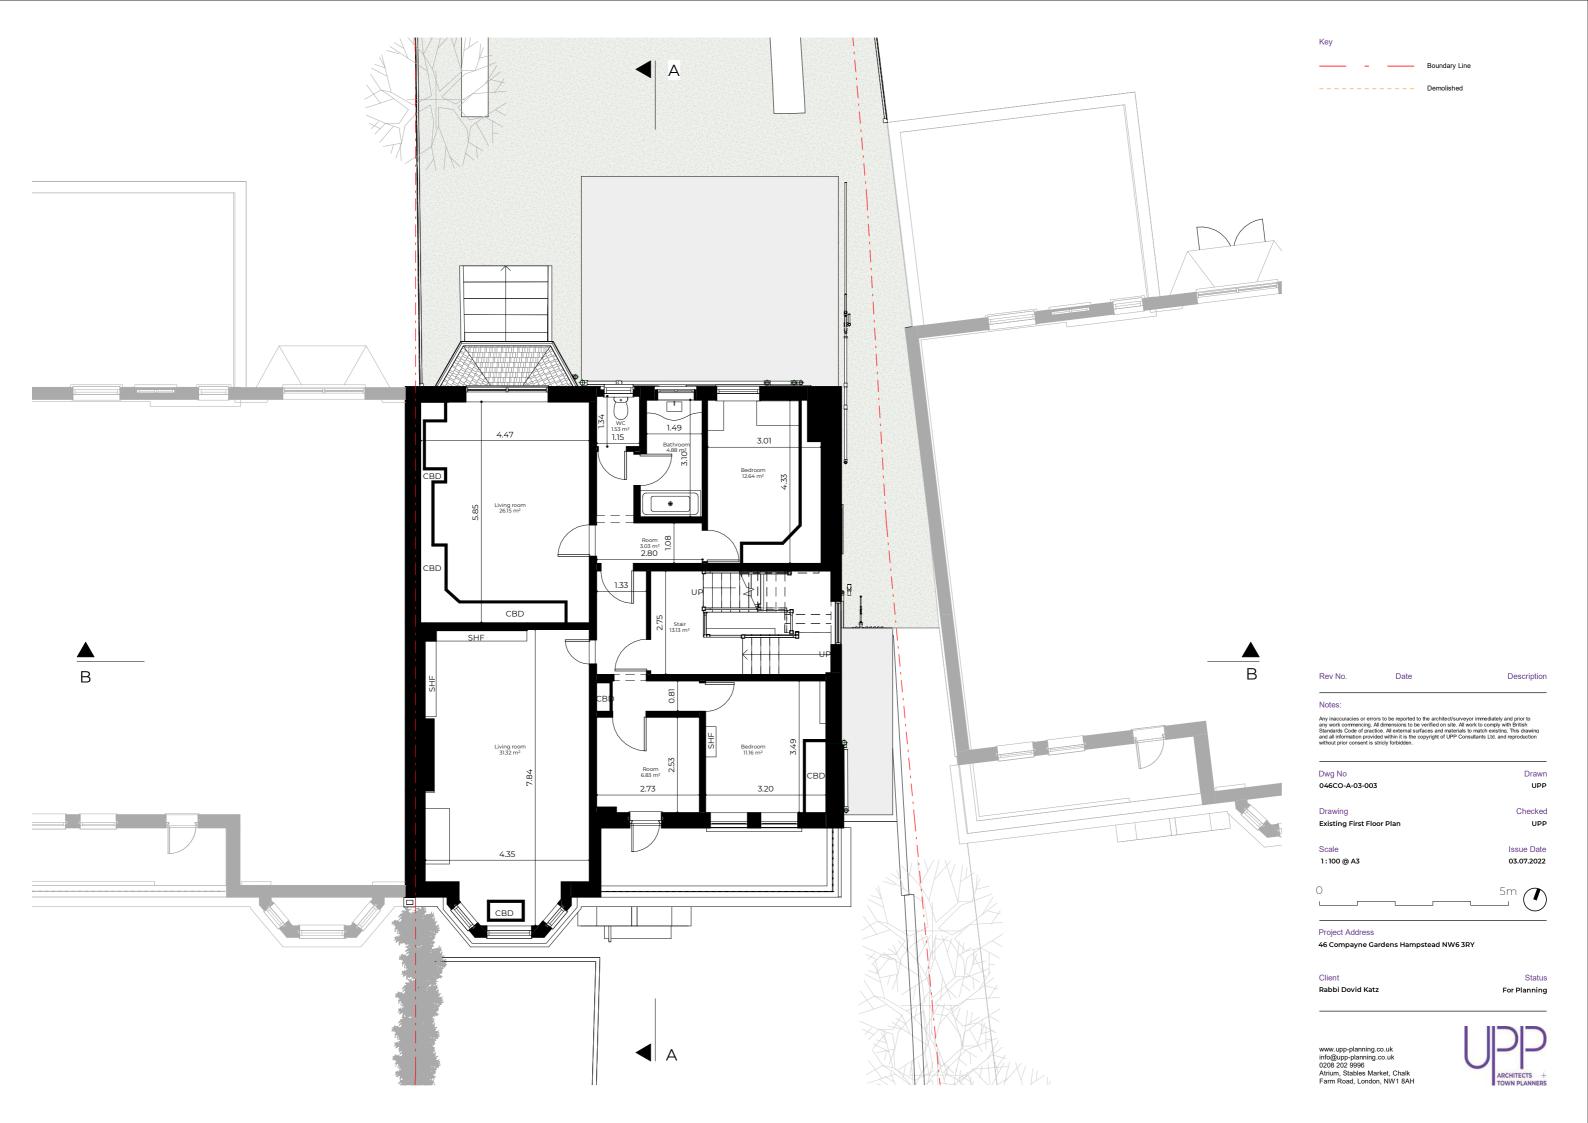

7.2022

Project Address

46 Compayne Gardens Hampstead NW6 3RY

Client

Status For Planning Rabbi Dovid Katz







Rev No. Date Description

# Notes:

Any inaccuracies or errors to be reported to the architect/surveyor immediately and prior to any work commencing. All dimensions to be verified on site. All work to comply with British Standards Code of practice. All external surfaces and materials to match existing. This deaving and all information provided within it is the copyright of UPP Consultants Ltd. and reproduction without prior consent is stricly forbidden.

 Dwg No
 Drawn

 046CO-A-02-002
 UPP

Drawing Checked Existing Rear Visualization UPP

Project Address

46 Compayne Gardens Hampstead NW6 3RY

Client Rabbi Dovid Katz Status For Planning

-planning.co.uk -planning.co.uk

















v No. Date Description

# Notes:

Drawing

Any inaccuracies or errors to be reported to the architect/surveyor immediately and prior to any work commencing. All dimensions to be verified on sixe All work to comply with British Standards Code of practice. All external surfaces and materials to match existing. This drawing and all information provided within it is the copyright of UPP Consultants Ltd and reproduction without prior consent is strictly forbidden.

 Dwg No
 Drawn

 046CO-A-05-001
 UPP

Existing Section A-A' UPP

 Scale
 Issue Date

 1:100 @ A3
 03.07.2022

5m

Project Address

46 Compayne Gardens Hampstead NW6 3RY

Client Rabbi Dovid Katz Status For Planning

Checked





193.59 ▼ 05 - ROOF 190.82 ▼ 04 - LOFT FLOOR 187.92 ▼ 03 - SECOND FLOOR 184.65 ▼ 02 - FIRST FLOO