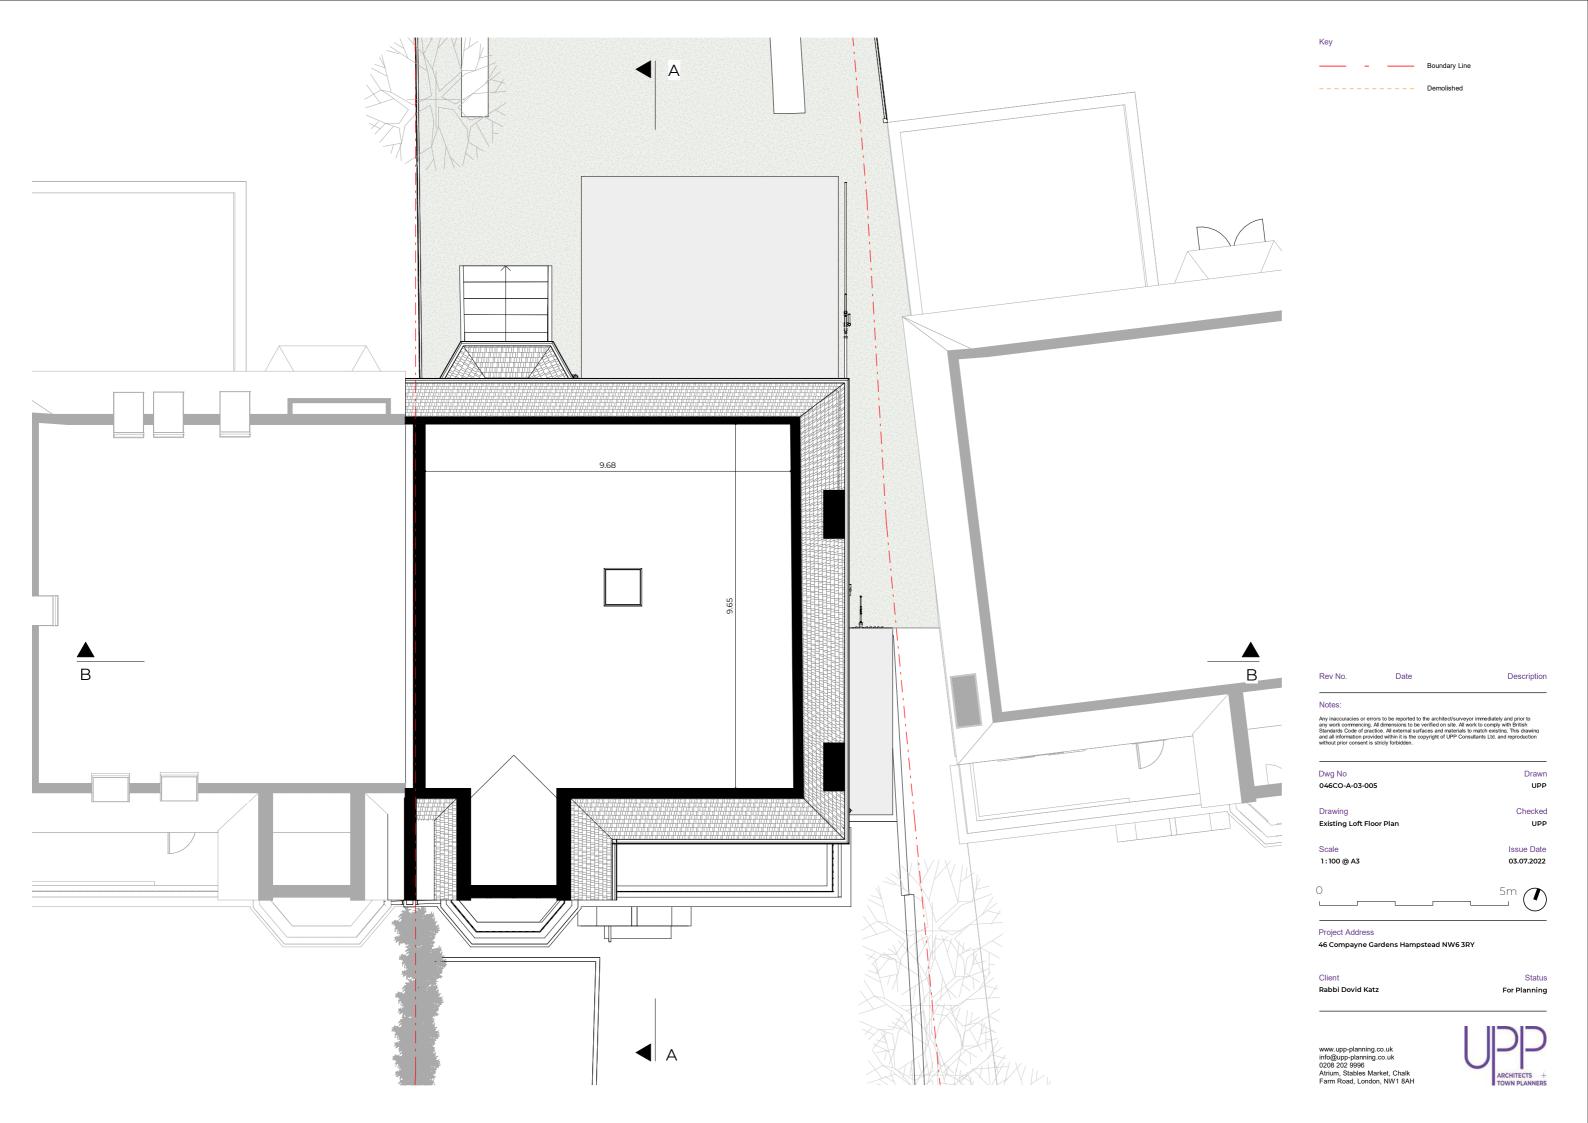

22

Project Address

46 Compayne Gardens Hampstead NW6 3RY

Client

Status For Planning Rabbi Dovid Katz







Rev No. Date Description

# Notes:

Any inaccuracies or errors to be reported to the architect/surveyor immediately and prior to any work commencing. All dimensions to be verified on site. All work to comply with British Standards Code of practice. All external surfaces and materials to match existing. This deaving and all information provided within it is the copyright of UPP Consultants Ltd. and reproduction without prior consent is stricly forbidden.

 Dwg No
 Drawn

 046CO-A-02-002
 UPP

Drawing Checked Existing Rear Visualization UPP

Project Address

46 Compayne Gardens Hampstead NW6 3RY

Client Rabbi Dovid Katz Status For Planning

-planning.co.uk -planning.co.uk

















v No. Date Description

# Notes:

Drawing

Any inaccuracies or errors to be reported to the architect/surveyor immediately and prior to any work commencing. All dimensions to be verified on sixe All work to comply with British Standards Code of practice. All external surfaces and materials to match existing. This drawing and all information provided within it is the copyright of UPP Consultants Ltd and reproduction without prior consent is strictly forbidden.

 Dwg No
 Drawn

 046CO-A-05-001
 UPP

Existing Section A-A' UPP

 Scale
 Issue Date

 1:100 @ A3
 03.07.2022

5m

Project Address

46 Compayne Gardens Hampstead NW6 3RY

Client Rabbi Dovid Katz Status For Planning

Checked





193.59 ▼ 05 - ROOF 190.82 ▼ 04 - LOFT FLOOR 187.92 ▼ 03 - SECOND FLOOR 184.65 ▼ 02 - FIRST FLOOR

v