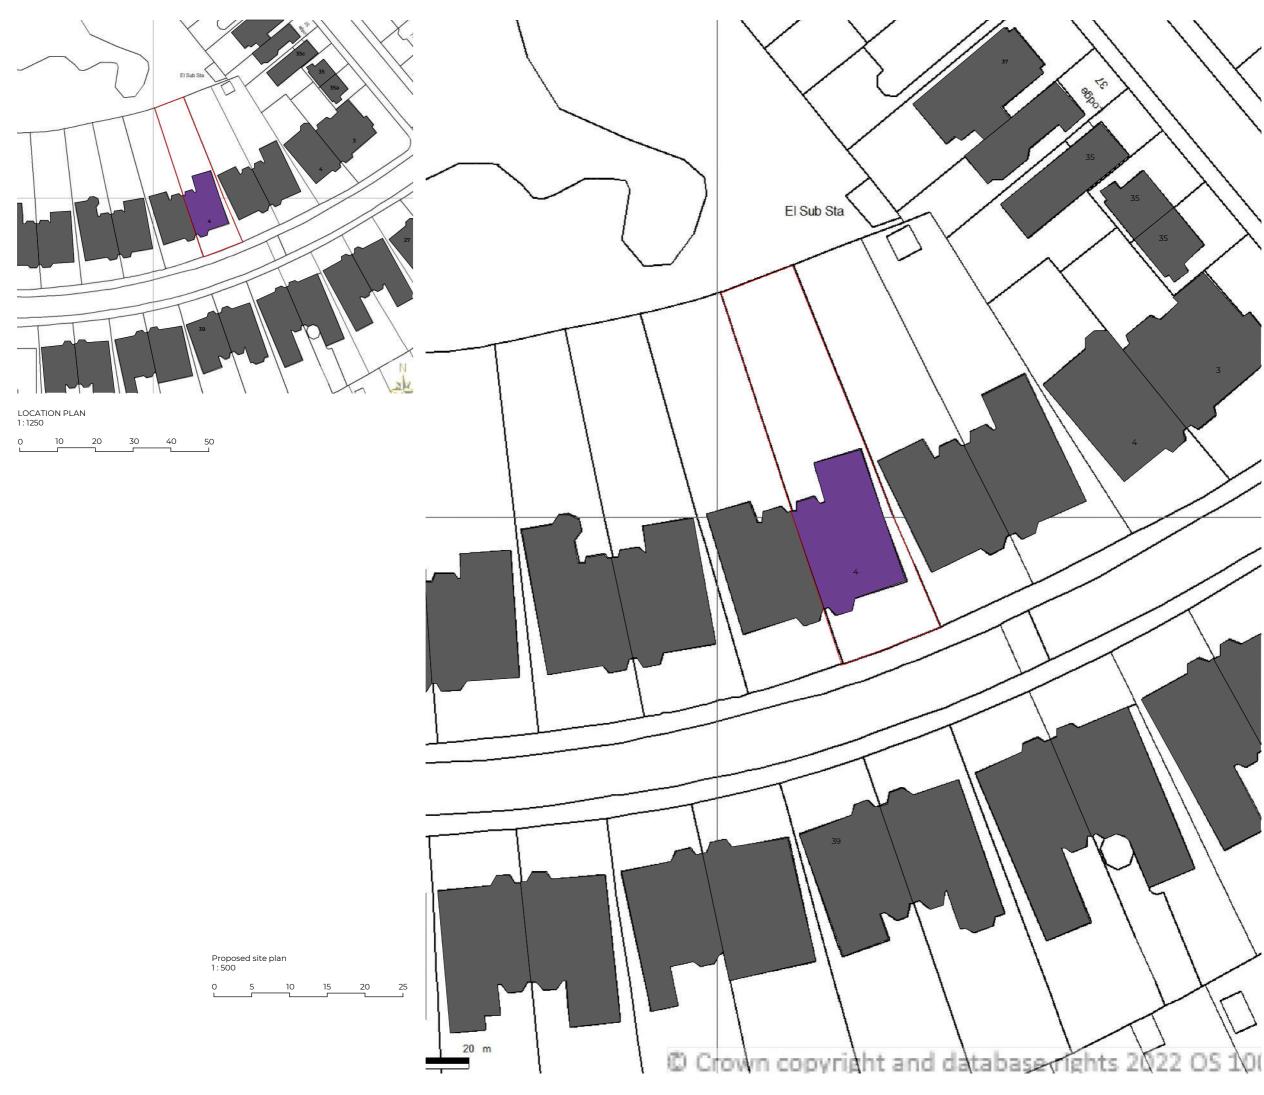

### Schedule of Areas

Total Site Area 622.16 s.q.m.

Existing Residential 437.80 s.q.m.

Residential area lost by change of use or demolitio 0.00 s.q.m.

Proposed Residential 0.00 s.q.m.

Net additional area 0.00 s.q.m.

Existing Non-Residential 0.00 s.q.m.

Non Residential area lost by change of use or demolition 0.00 s.q.m.

> Proposed Non-Residential 0.00 s.q.m.

| Rev No.                                                                | Date                                                                                                                                                                                      | Description                                                                                             |
|------------------------------------------------------------------------|-------------------------------------------------------------------------------------------------------------------------------------------------------------------------------------------|---------------------------------------------------------------------------------------------------------|
| Notes:                                                                 |                                                                                                                                                                                           |                                                                                                         |
| prior to any work cor<br>comply with British 9<br>match existing. This | errors to be reported to the archite<br>mmencing, All dimensions to be v<br>Standards Code of practice. All ext<br>drawing and all information provi<br>d. and reproduction without prior | verified on site. All work to<br>ternal surfaces and materials to<br>ided within it is the copyright of |
| Dwg No                                                                 |                                                                                                                                                                                           | Drawn                                                                                                   |
| 046CO-A-01-00                                                          | n                                                                                                                                                                                         | UPP                                                                                                     |
|                                                                        |                                                                                                                                                                                           |                                                                                                         |
| Drawing                                                                |                                                                                                                                                                                           | Checked                                                                                                 |