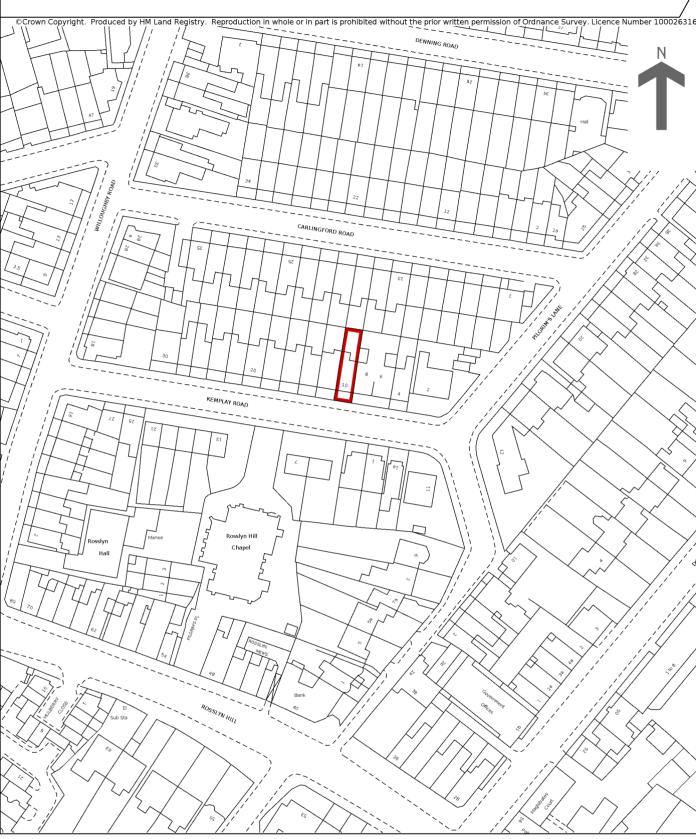

## HM Land Registry Current title plan

Title number LN163789
Ordnance Survey map reference TQ2685NE
Scale 1:1250
Administrative area Camden

This is a copy of the title plan on 31 AUG 2022 at 12:00:15. This copy does not take account of any application made after that time even if still pending in HM Land Registry when this copy was issued.

HM Land Registry endeavours to maintain high quality and scale accuracy of title plan images. The quality and accuracy of any print will depend on your printer, your computer and its print settings. This title plan shows the general position, not the exact line, of the boundaries. It may be subject to distortions in scale. Measurements scaled from this plan may not match measurements between the same points on the ground.