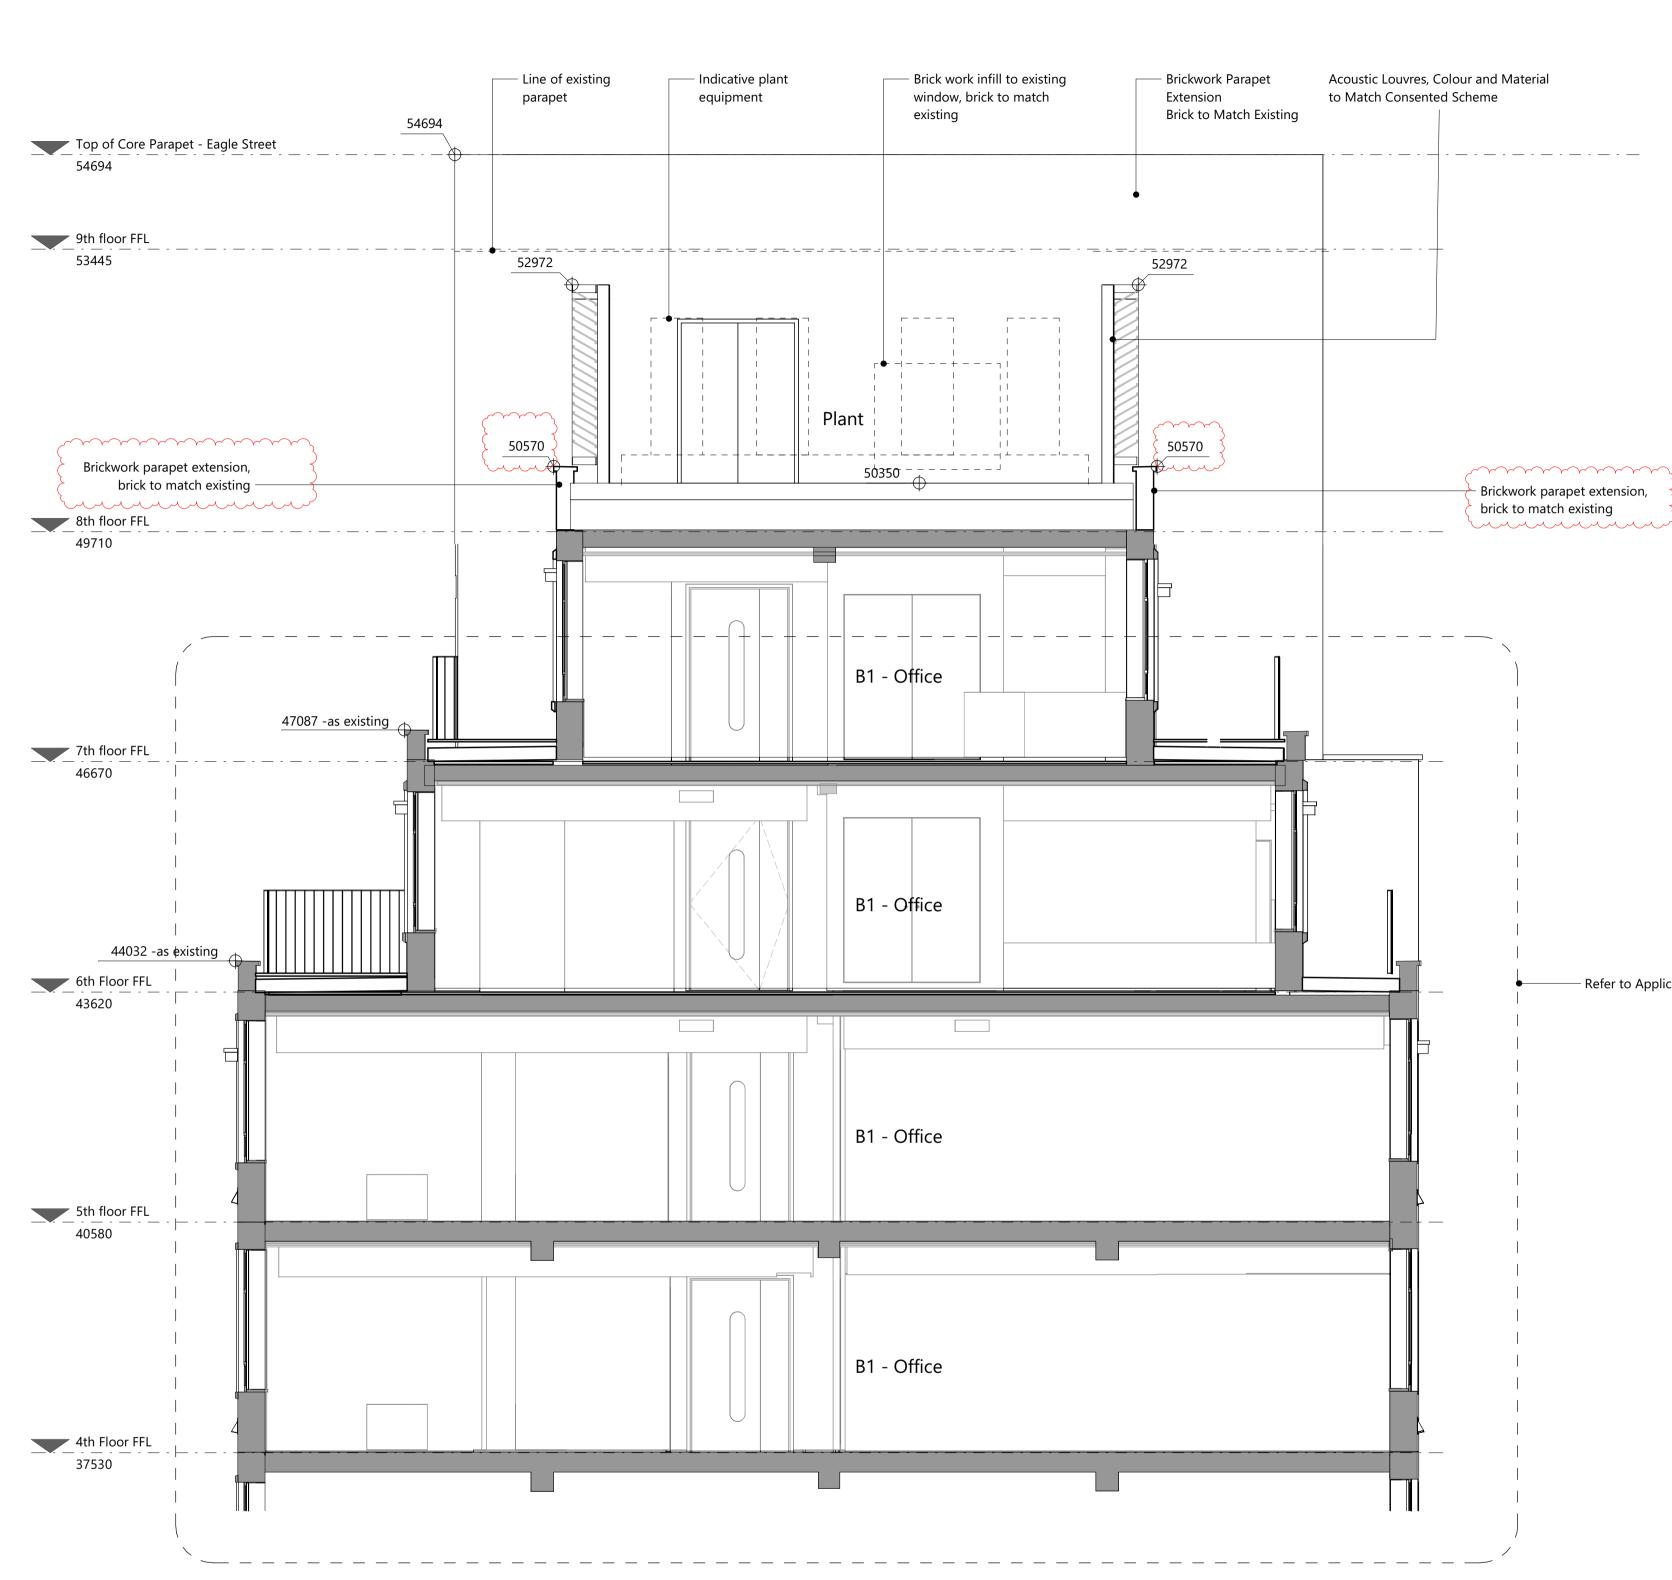

**1** Plant Enclosures Section CC

0 0.5

| Scale 1 : 50   |     |                      |            |                                                                                                                                                                                                                                                     |                                                    | Author                                      | Client |
|----------------|-----|----------------------|------------|-----------------------------------------------------------------------------------------------------------------------------------------------------------------------------------------------------------------------------------------------------|----------------------------------------------------|---------------------------------------------|--------|
|                |     |                      |            |                                                                                                                                                                                                                                                     |                                                    |                                             |        |
| 5 1 1.5 2 2.5m |     |                      |            |                                                                                                                                                                                                                                                     |                                                    |                                             |        |
|                |     |                      |            |                                                                                                                                                                                                                                                     |                                                    |                                             |        |
|                |     |                      |            |                                                                                                                                                                                                                                                     |                                                    |                                             |        |
|                |     |                      |            |                                                                                                                                                                                                                                                     |                                                    |                                             |        |
|                |     |                      |            |                                                                                                                                                                                                                                                     |                                                    | 4rth Floor, 30 Millbank, London SW1P 4DU    |        |
|                | P02 | Planning amendements | 2022-09-06 | MF                                                                                                                                                                                                                                                  | AL                                                 | T: +44(0)207 401 4100 E: info@astudio.co.uk |        |
|                | P01 | Planning             | 2021-07-22 | AL                                                                                                                                                                                                                                                  | NG                                                 |                                             |        |
|                | Rev | Description          | Date       | Dr                                                                                                                                                                                                                                                  | Ар                                                 |                                             |        |
|                |     | Revisions            | ;          | Disclaimer: This drawing is to be read in conjunction with all related drawings. Do not scale from this drawing. All dimension notified immediately of any discrepancy. This drawing is copyright and remains the property of astudio architecture. | is must be checked and verified on site before com |                                             |        |