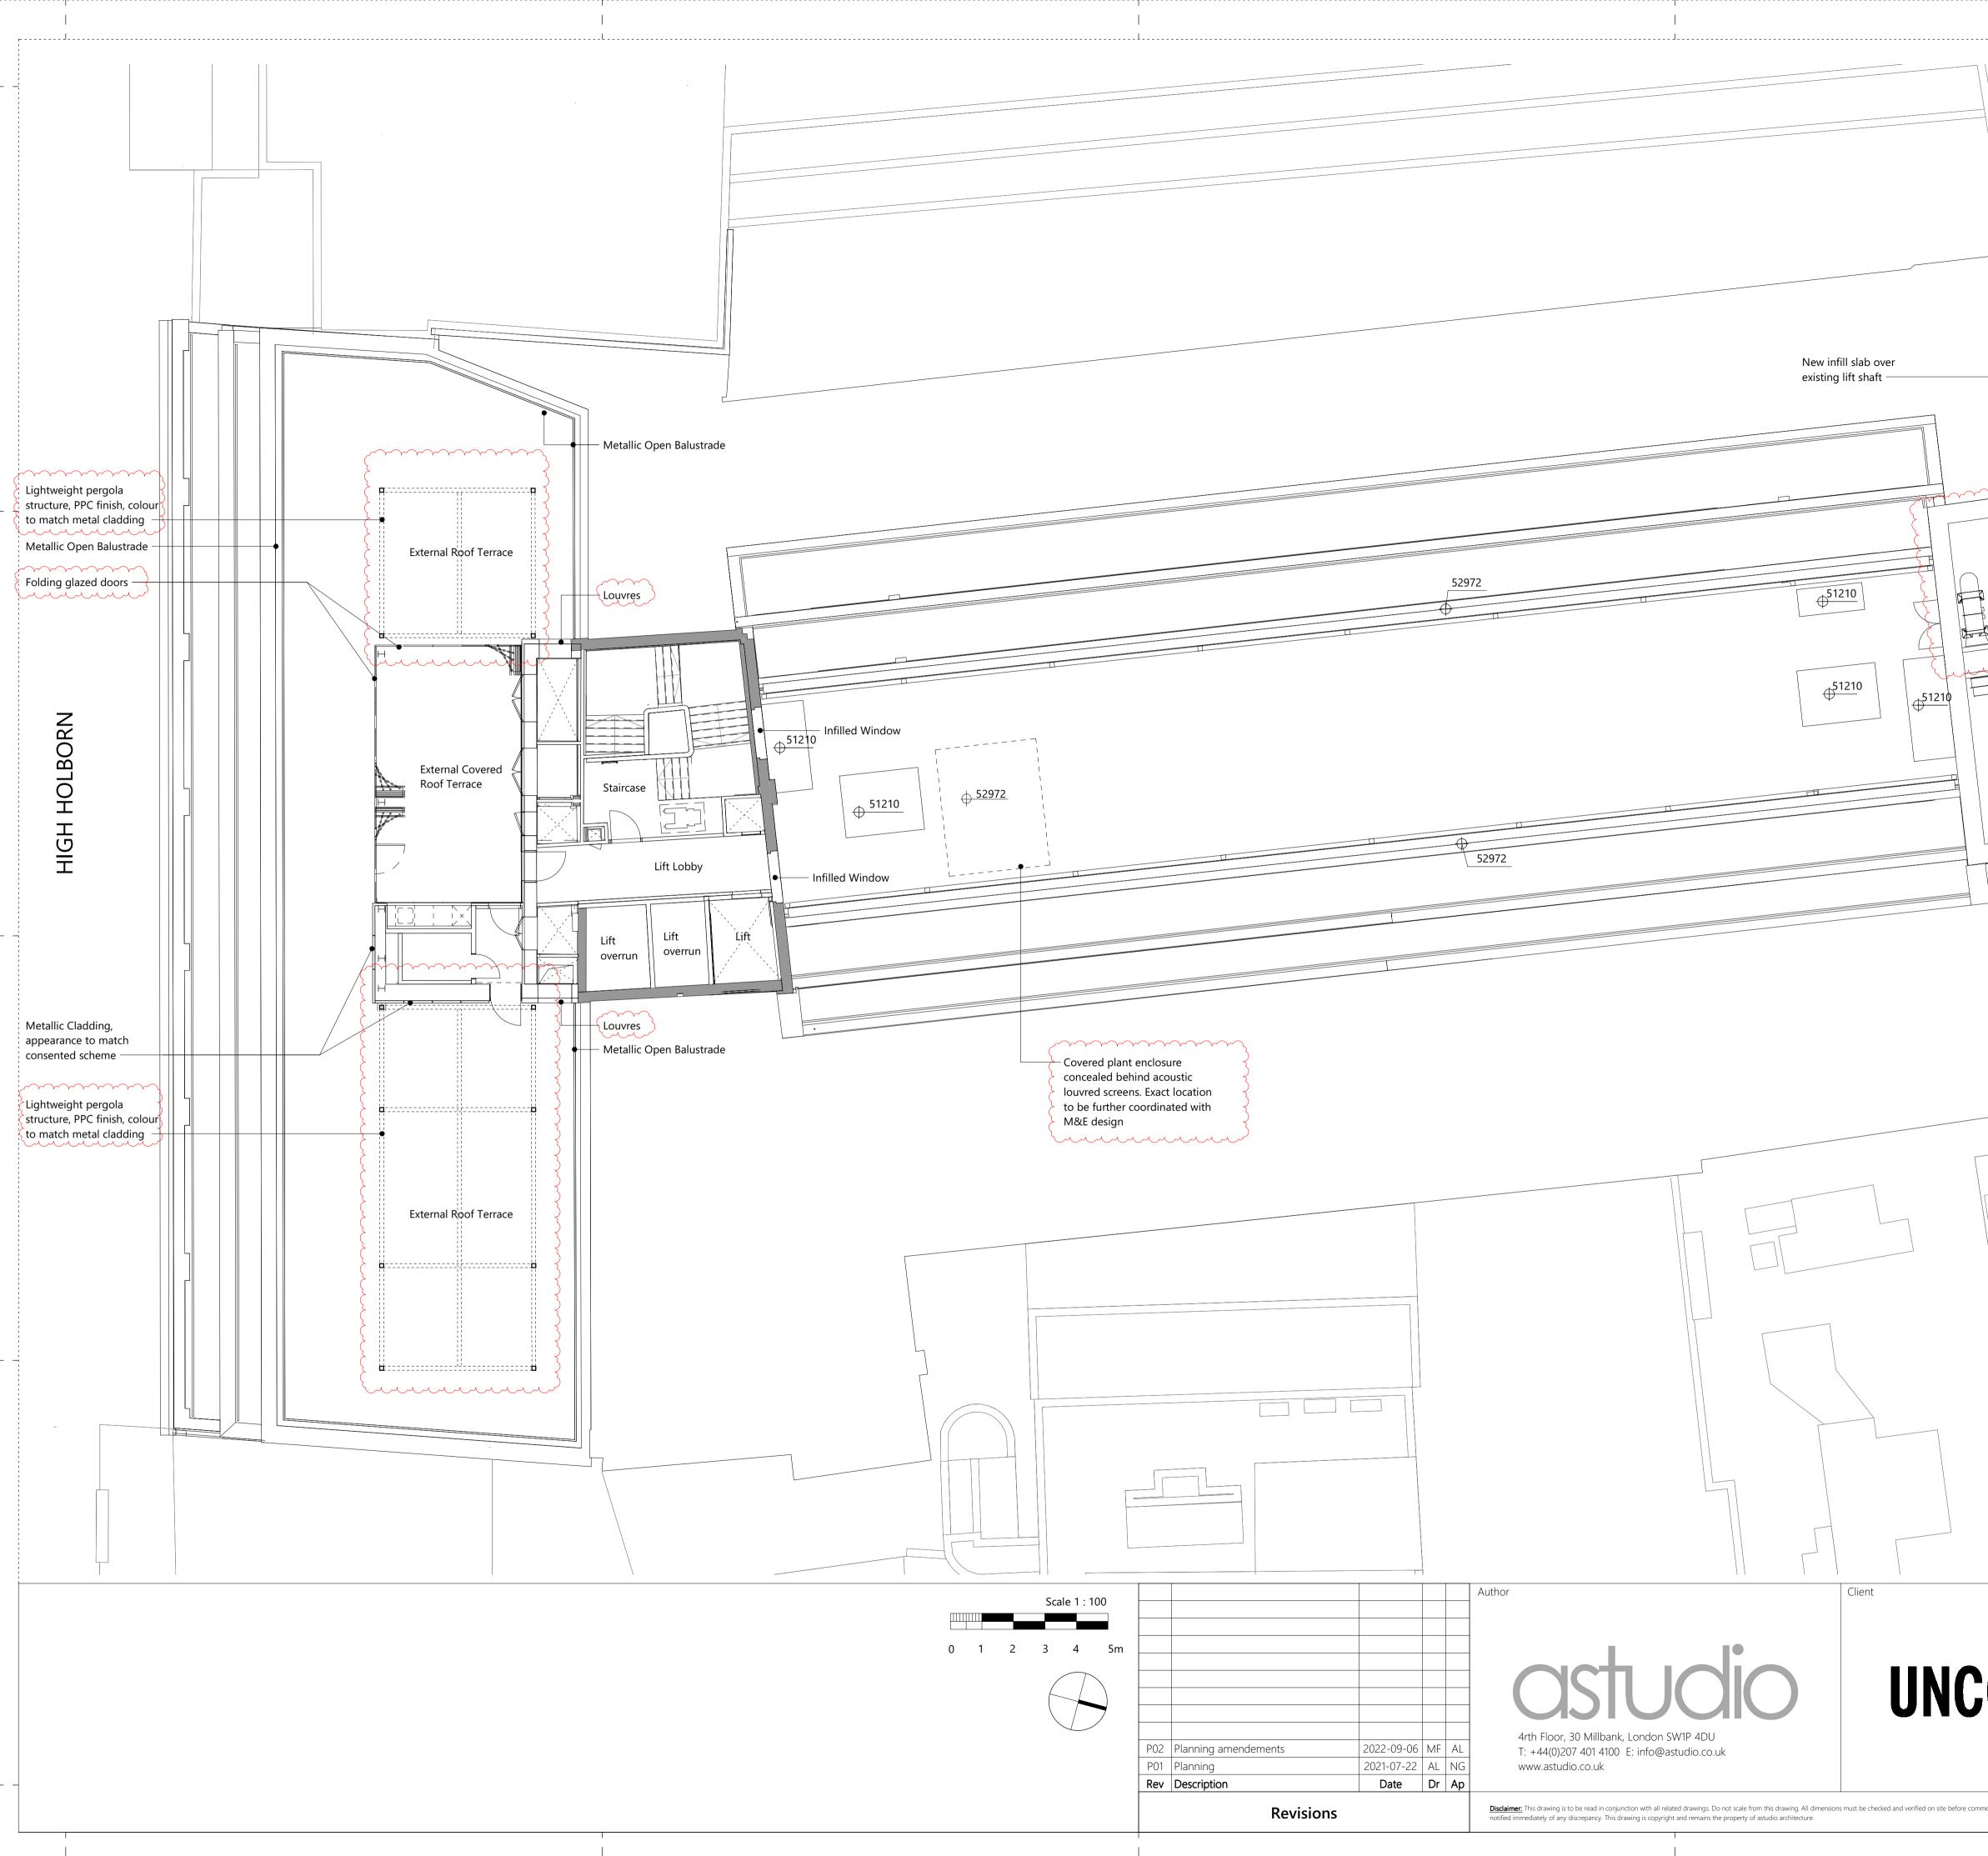

|                                                             |                                                                                                                                                                                | EAGLE STREET                                    |
|-------------------------------------------------------------|--------------------------------------------------------------------------------------------------------------------------------------------------------------------------------|-------------------------------------------------|
|                                                             |                                                                                                                                                                                |                                                 |
| 54694<br>•<br>Brickwork Parapet<br>Extension Prick to Match |                                                                                                                                                                                |                                                 |
| Extension, Brick to Match<br>Existing                       |                                                                                                                                                                                |                                                 |
|                                                             |                                                                                                                                                                                |                                                 |
|                                                             | Project<br>Uncommon Holborn<br>85 High Holborn                                                                                                                                 |                                                 |
| The producing shop drawings. The originator should be       | Drawing name<br>SET A Ninth Floor Plan<br>Drawing number<br>UCH-AST-XX-O<br>Project Orig Zone Loca<br>Scale Format<br>1:100 A1<br>Project number Drawing Stat<br>21003 Stage 4 | 9-DR-A-010719<br>tion Type Role Sequence Number |