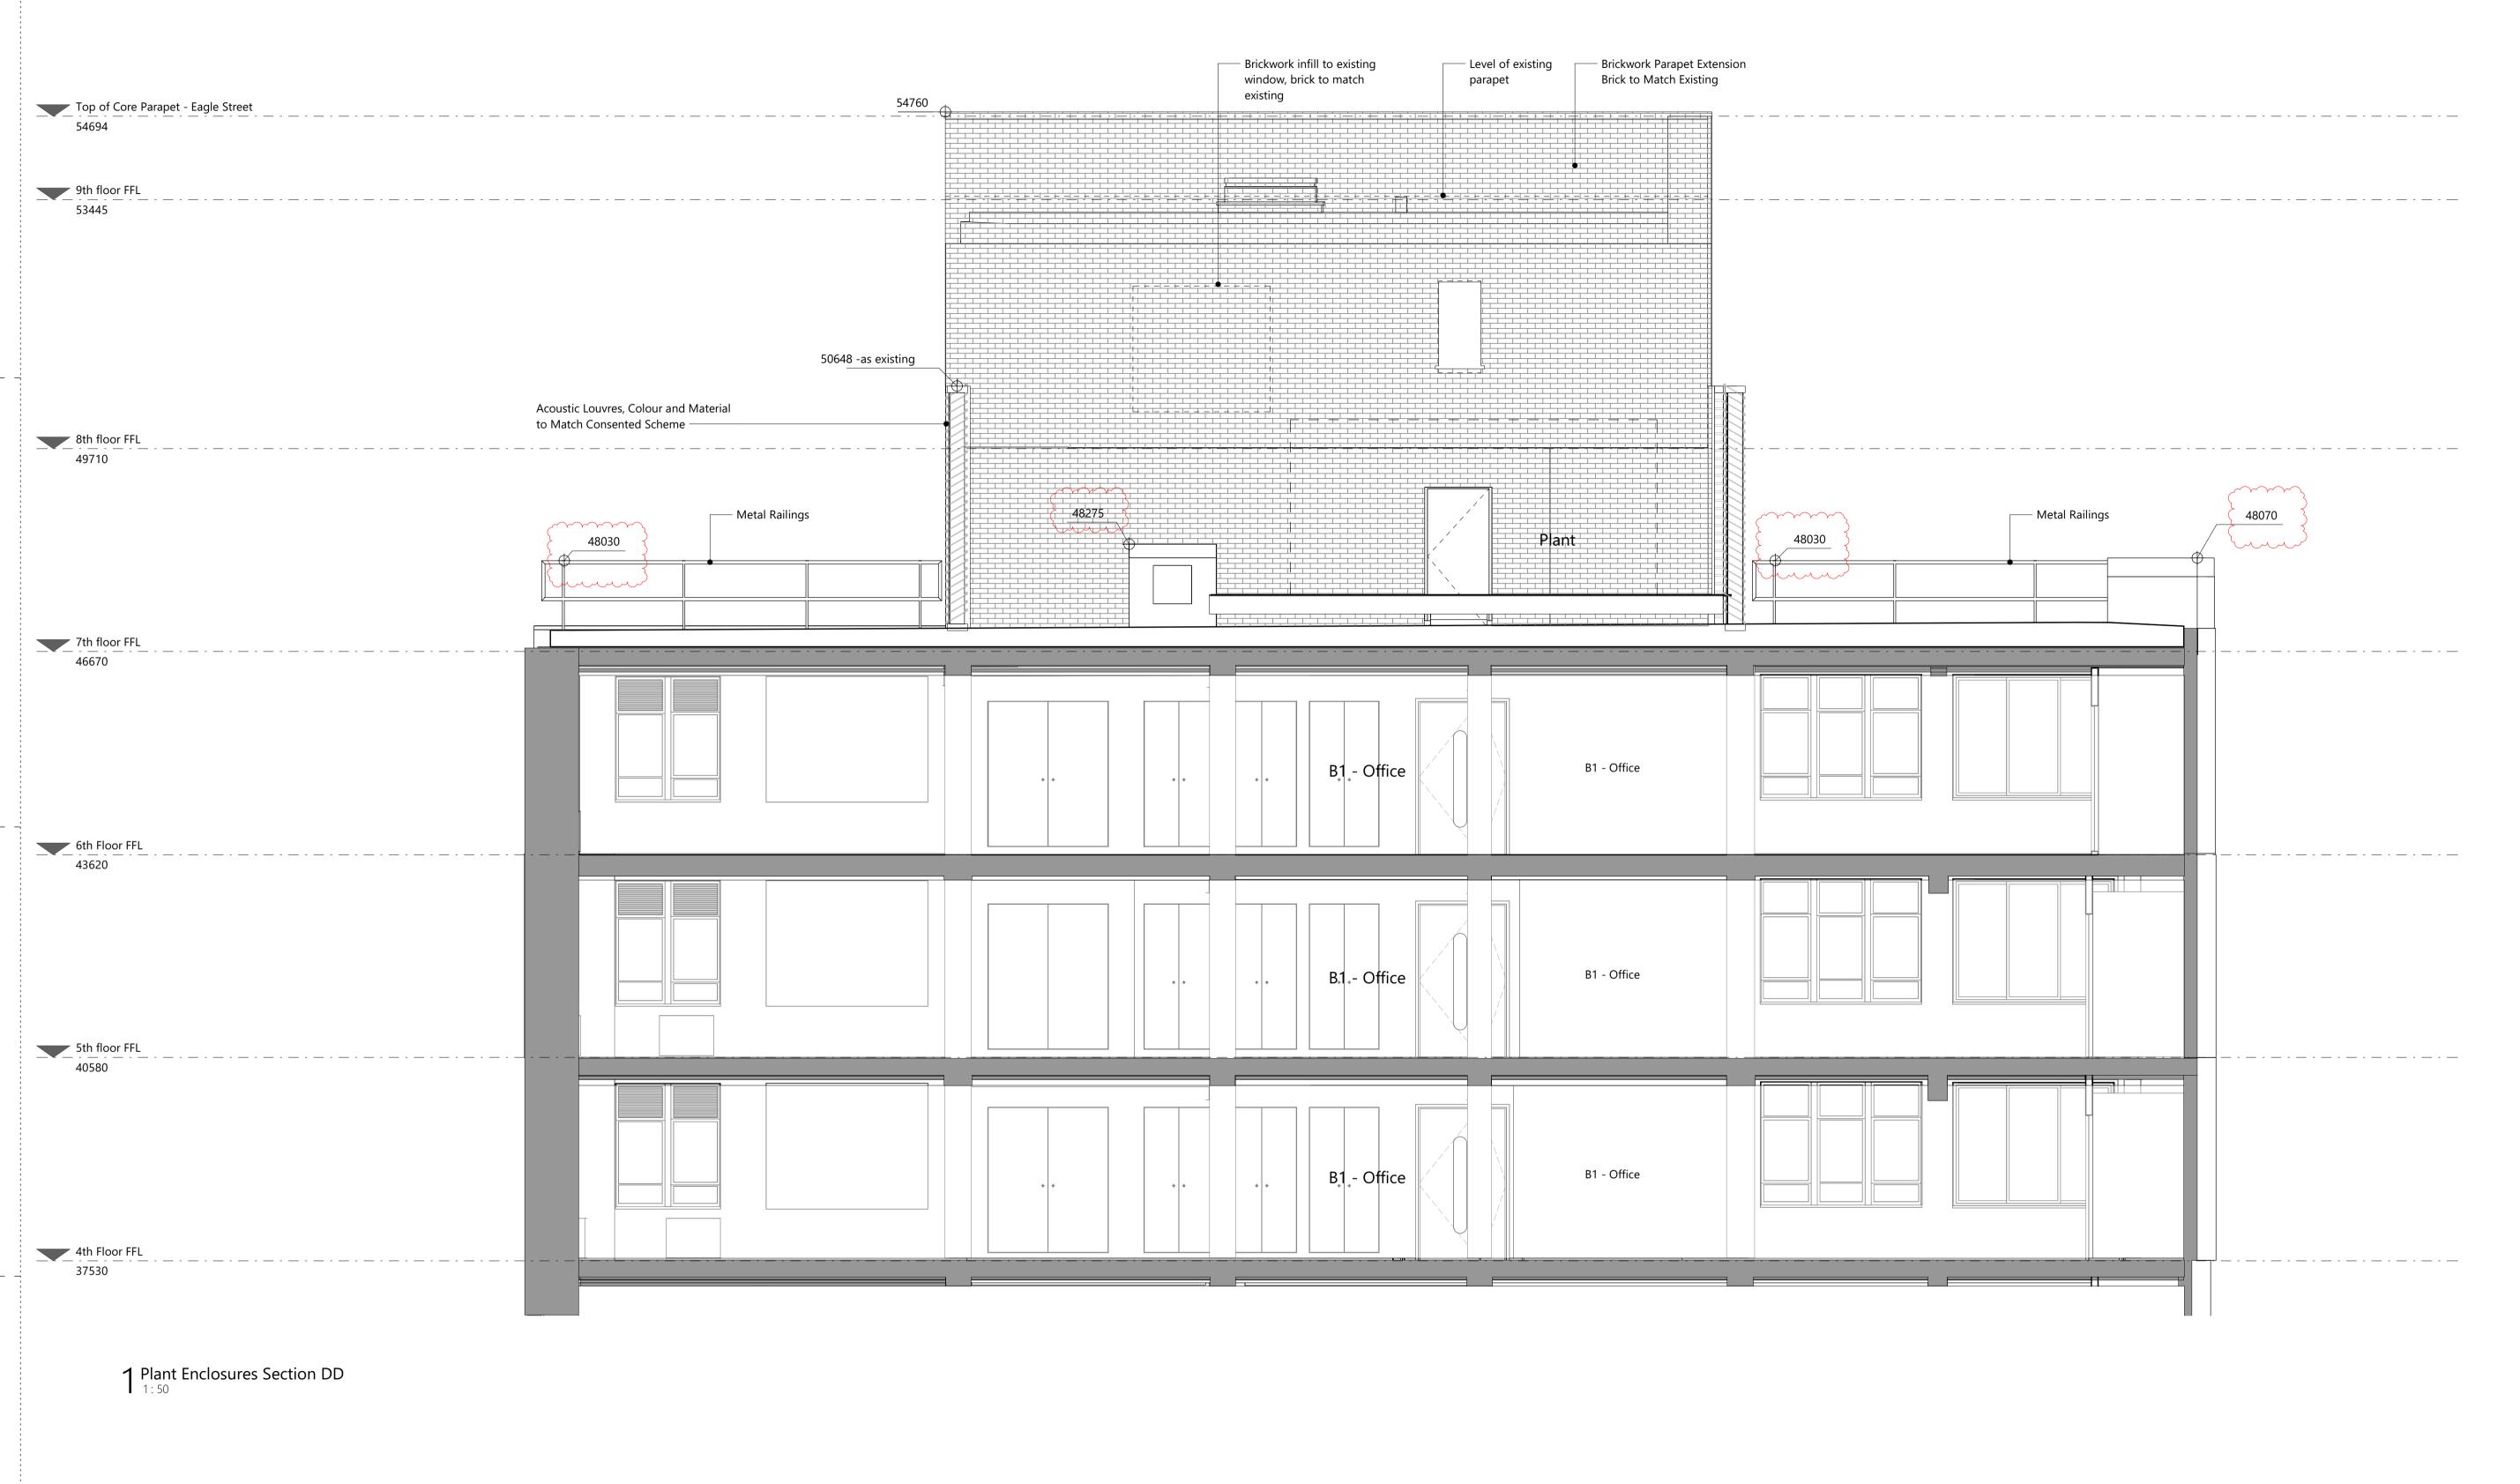

Scale 1 : 50 Uncommon Holborn 85 High Holborn Drawing name
SET A Plant Enclosures Section DD 0 0.5 1 1.5 2 2.5m **UNCOMMON** Drawing number UCH-AST-XX-XX-DR-A-010953 4rth Floor, 30 Millbank, London SW1P 4DU 2022-09-06 MF AL P02 Planning amendements T: +44(0)207 401 4100 E: info@astudio.co.uk 2021-07-22 AL NG