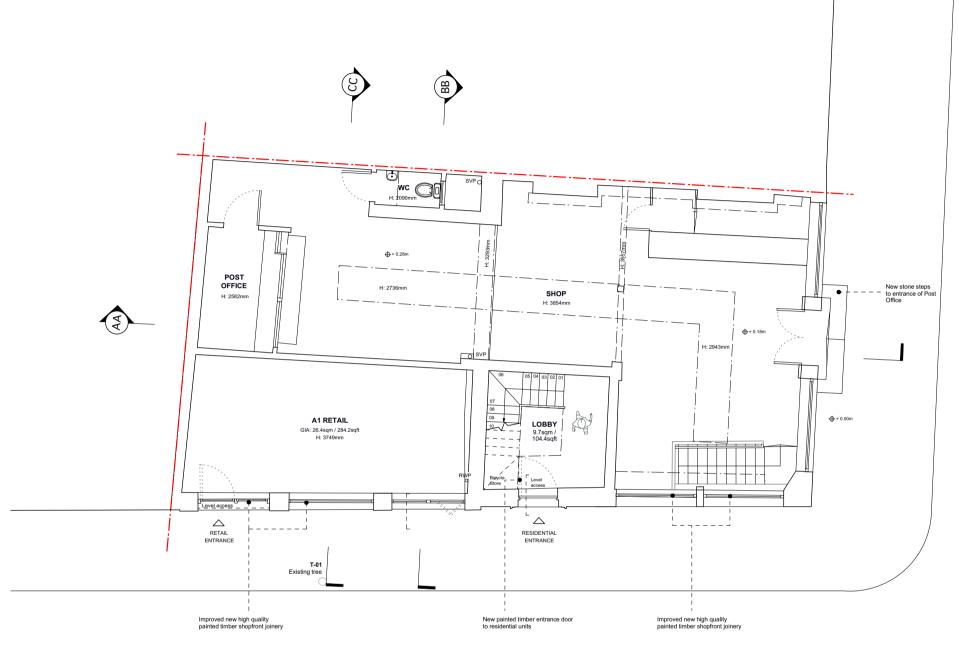

ERSKINE ROAD

A1 RETAIL - GIA: 26.4 sqm / 284.2 sqft

## GROUND FLOOR AS PROPOSED - REV F Scale: 1:100 @ A3

2 4 10m